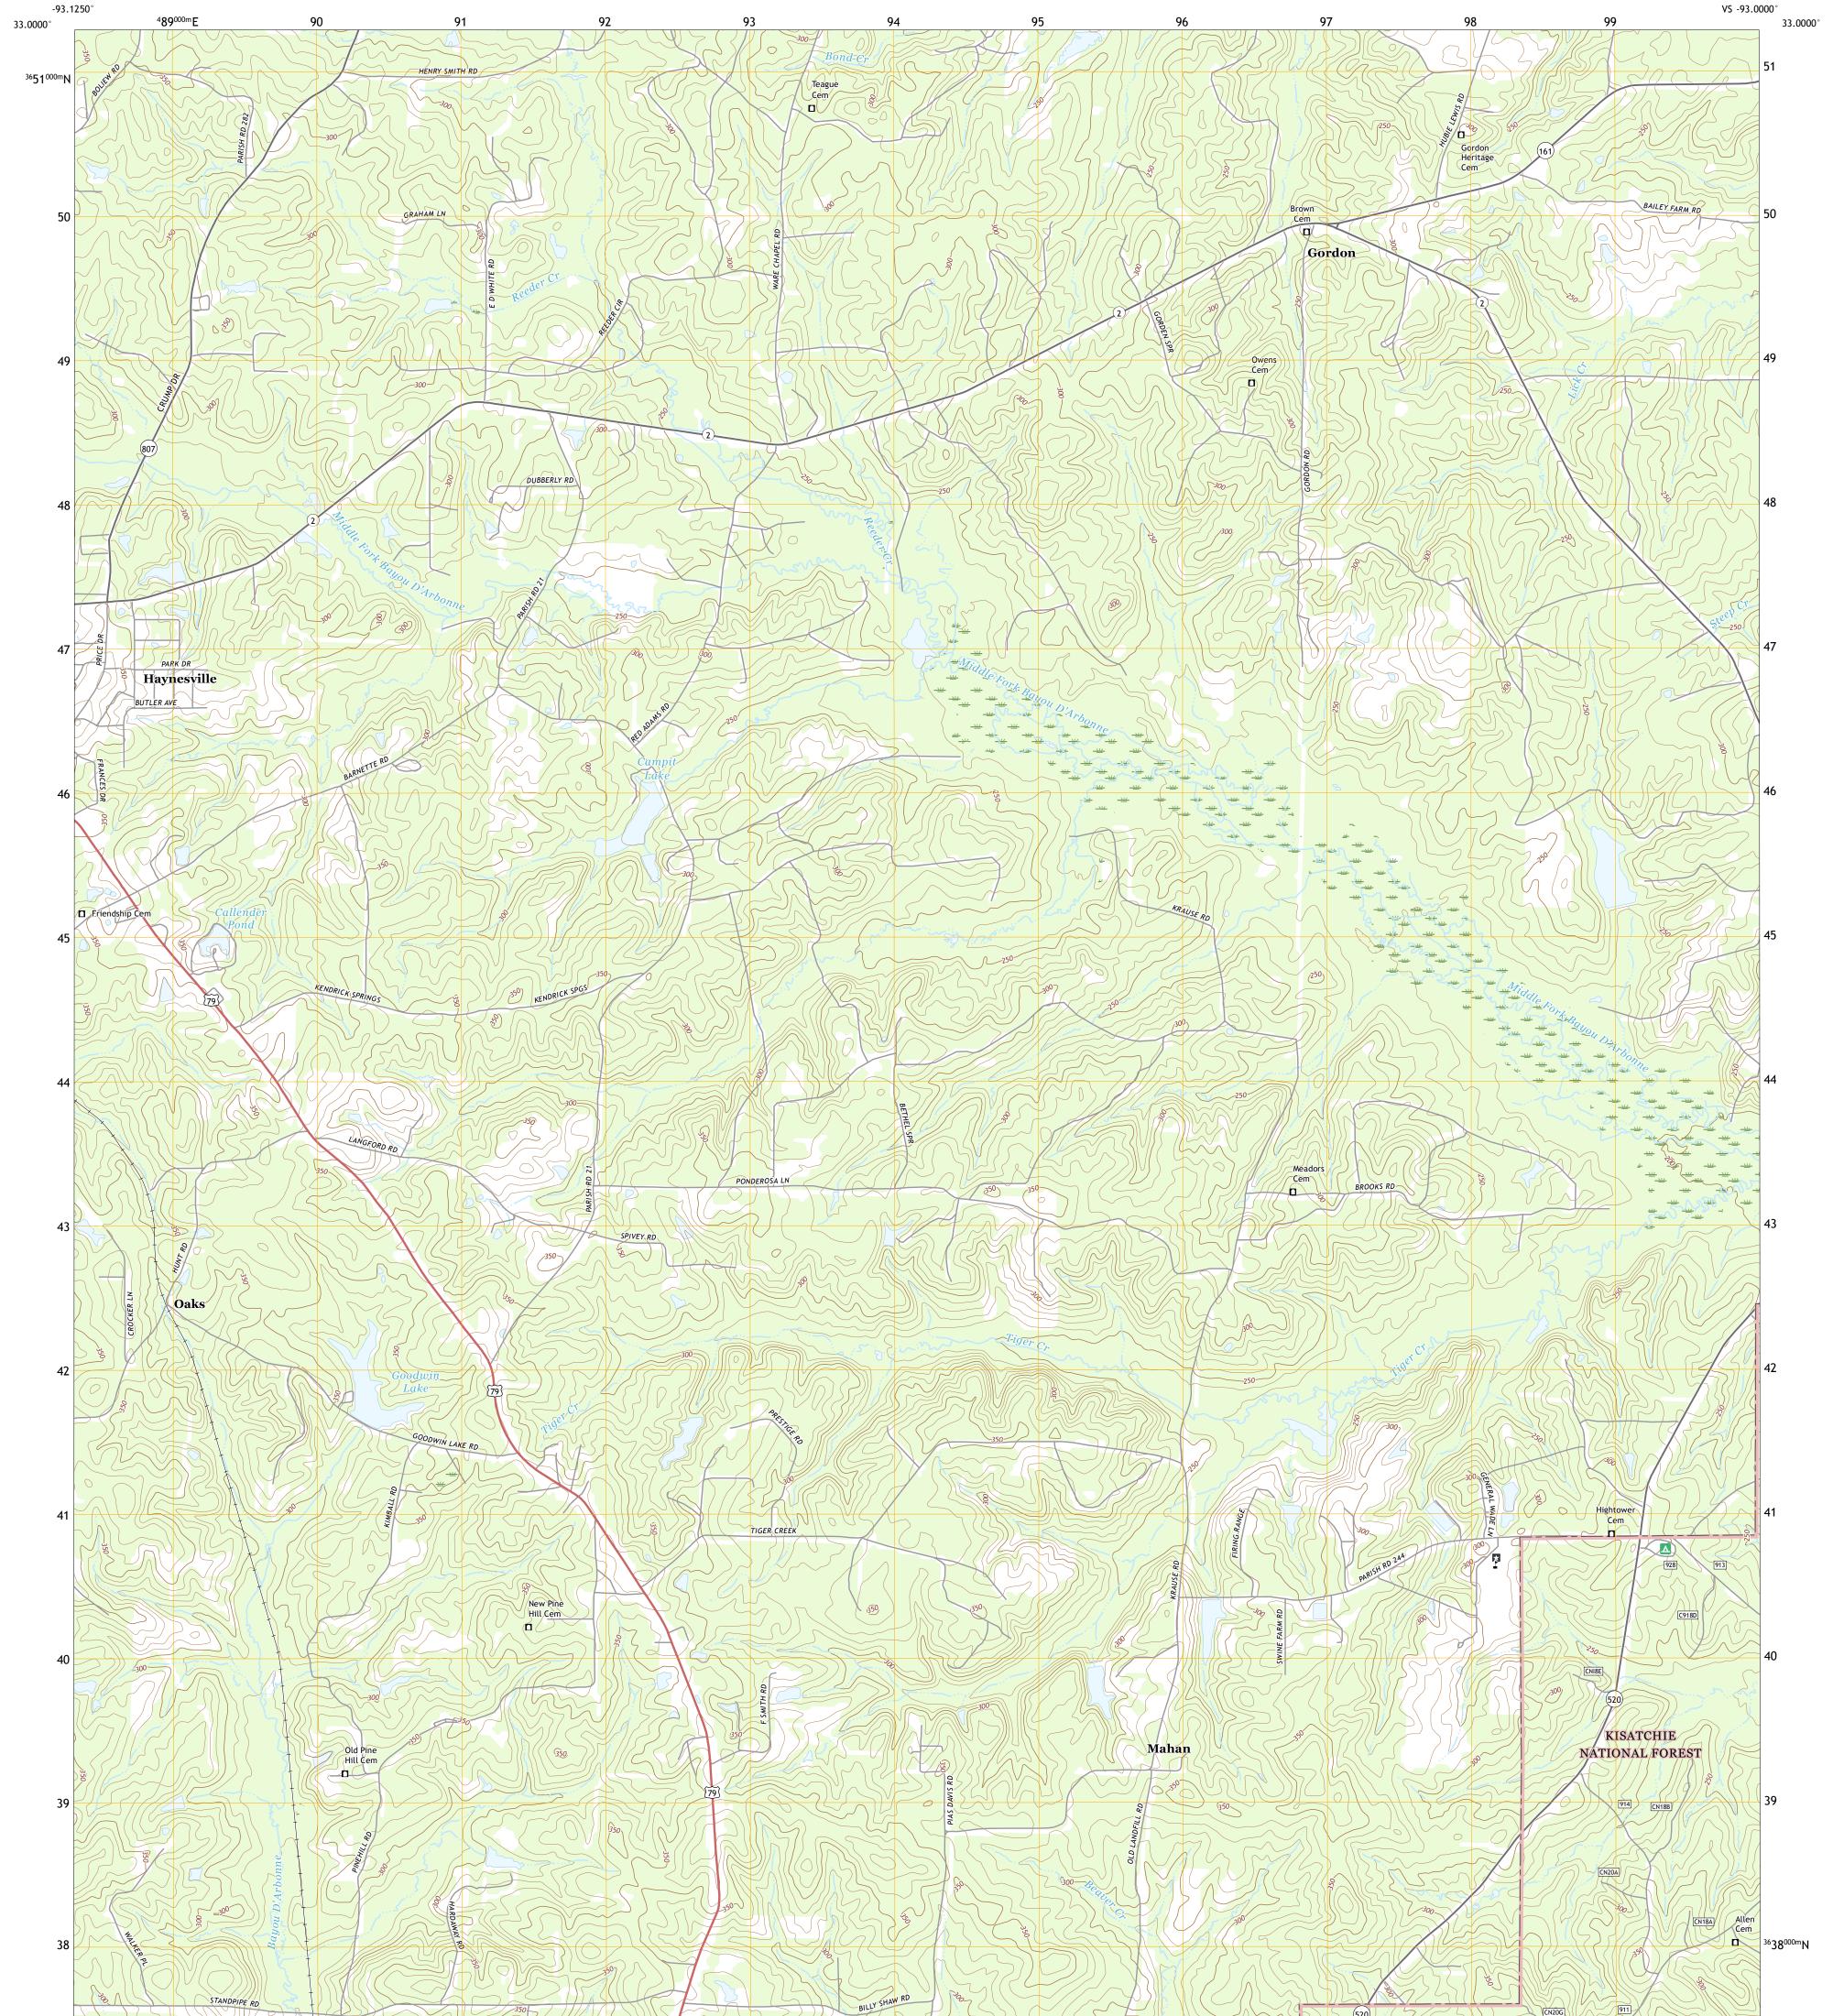

## U.S. DEPARTMENT OF THE INTERIOR U.S. GEOLOGICAL SURVEY

USSEST SEPARCE USSEST

HAYNESVILLE EAST QUADRANGLE LOUISIANA - CLAIBORNE PARISH 7.5-MINUTE SERIES

**Produced by the United States Geological Survey** North American Datum of 1983 (NAD83) World Geodetic System of 1984 (WGS84). Projection and 1 000-meter grid:Universal Transverse Mercator, Zone 155 This map is not a legal document. Boundaries may be generalized for this map scale. Private lands within government reservations may not be shown. Obtain permission before entering private lands.