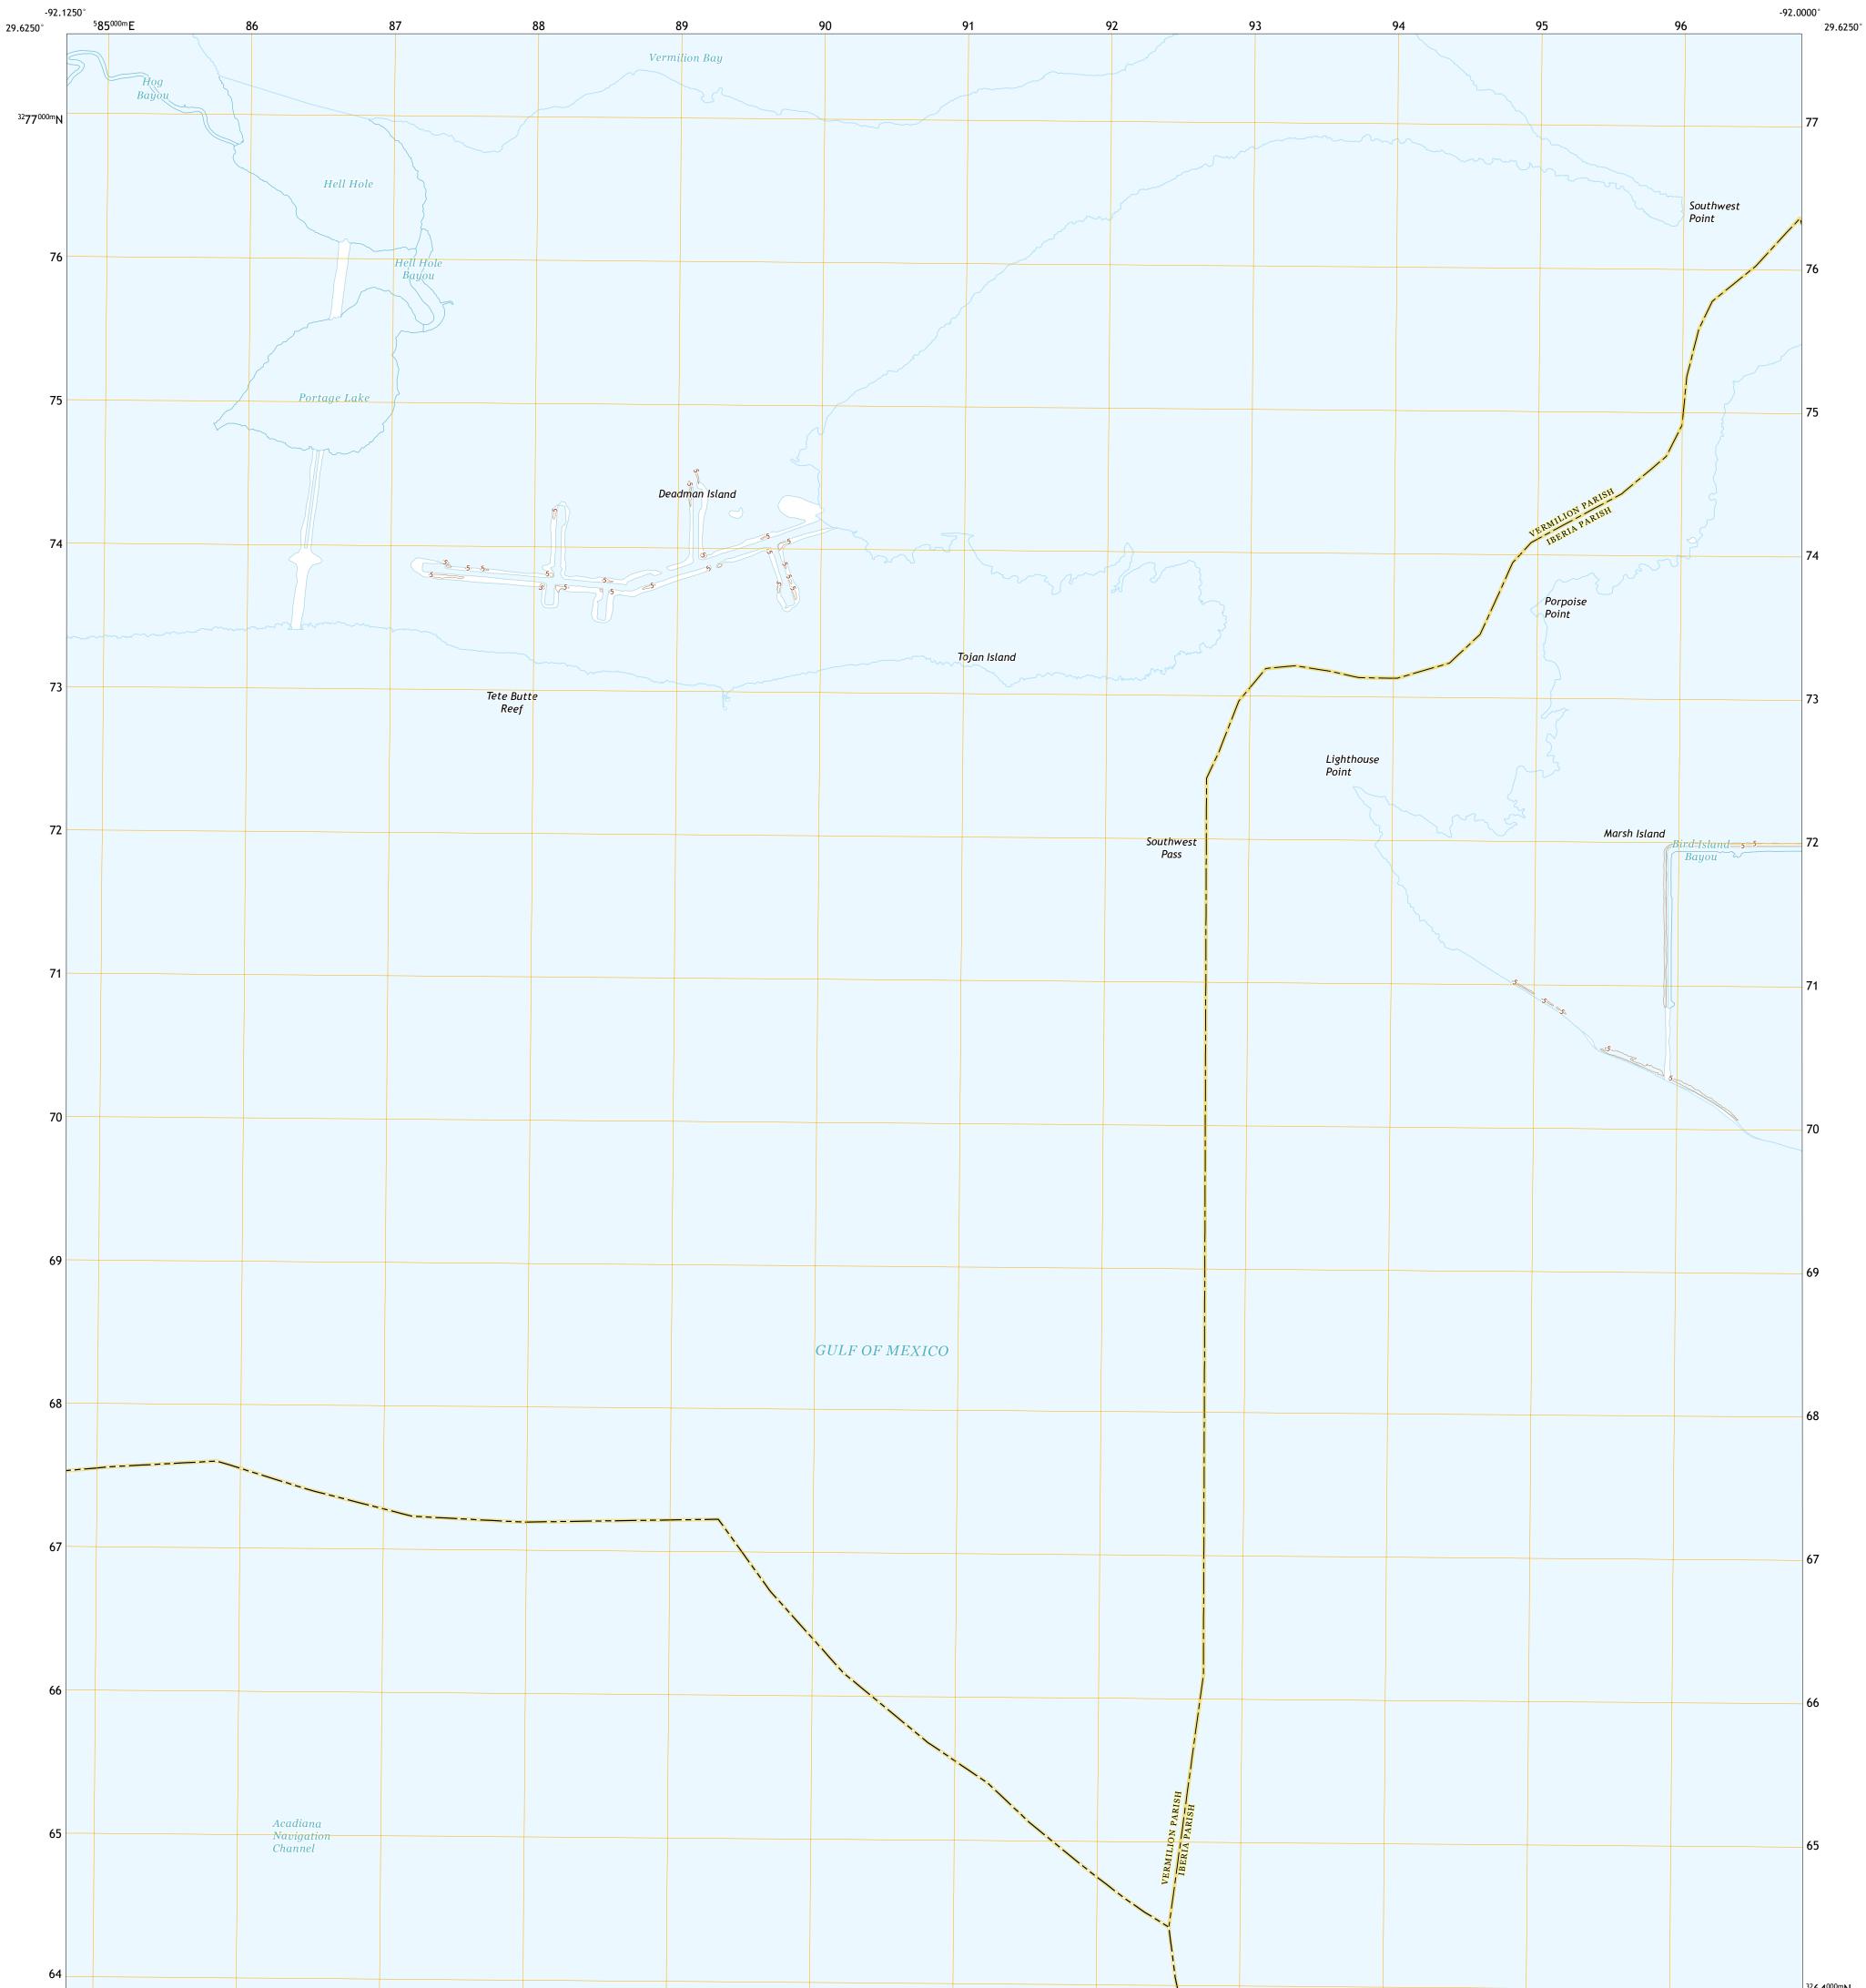

## U.S. DEPARTMENT OF THE INTERIOR U.S. GEOLOGICAL SURVEY

HELL HOLE BAYOU QUADRANGLE LOUISIANA 7.5-MINUTE SERIES

3264000mN

Produced by the United States Geological Survey North American Datum of 1983 (NAD83) World Geodetic System of 1984 (WGS84). Projection and 1 000-meter grid:Universal Transverse Mercator, Zone 15R This map is not a legal document. Boundaries may be generalized for this map scale. Private lands within government reservations may not be shown. Obtain permission before entering private lands.

Imagery..... Roads...... Names..... .....NAIP, November 2020 U.S. Census Bureau, Not Available .....GNIS, 1980 - 2018 Names......GNN, 1980 - 2018 Hydrography.....GNN, 1980 - 2018 Contours.....National Hydrography Dataset, 2013 - 2019 Contours.....National Elevation Dataset, 2018 Boundaries.....Multiple sources; see metadata file 2018 - 2019 Public Land Survey System......BLM, 2019 Wetlands......BLM, 2019