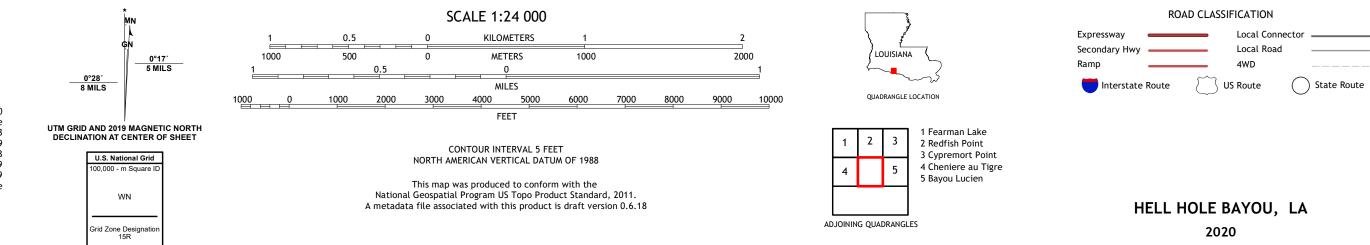

## U.S. DEPARTMENT OF THE INTERIOR U.S. GEOLOGICAL SURVEY

HELL HOLE BAYOU QUADRANGLE LOUISIANA 7.5-MINUTE SERIES

3264000mN

Produced by the United States Geological Survey North American Datum of 1983 (NAD83) World Geodetic System of 1984 (WGS84). Projection and 1 000-meter grid:Universal Transverse Mercator, Zone 15R This map is not a legal document. Boundaries may be generalized for this map scale. Private lands within government reservations may not be shown. Obtain permission before entering private lands.

Imagery..... Roads...... Names..... .....NAIP, November 2020 U.S. Census Bureau, Not Available .....GNIS, 1980 - 2018 Names......GNN, 1980 - 2018 Hydrography.....GNN, 1980 - 2018 Contours.....National Hydrography Dataset, 2013 - 2019 Contours.....National Elevation Dataset, 2018 Boundaries.....Multiple sources; see metadata file 2018 - 2019 Public Land Survey System......BLM, 2019 Wetlands......BLM, 2019