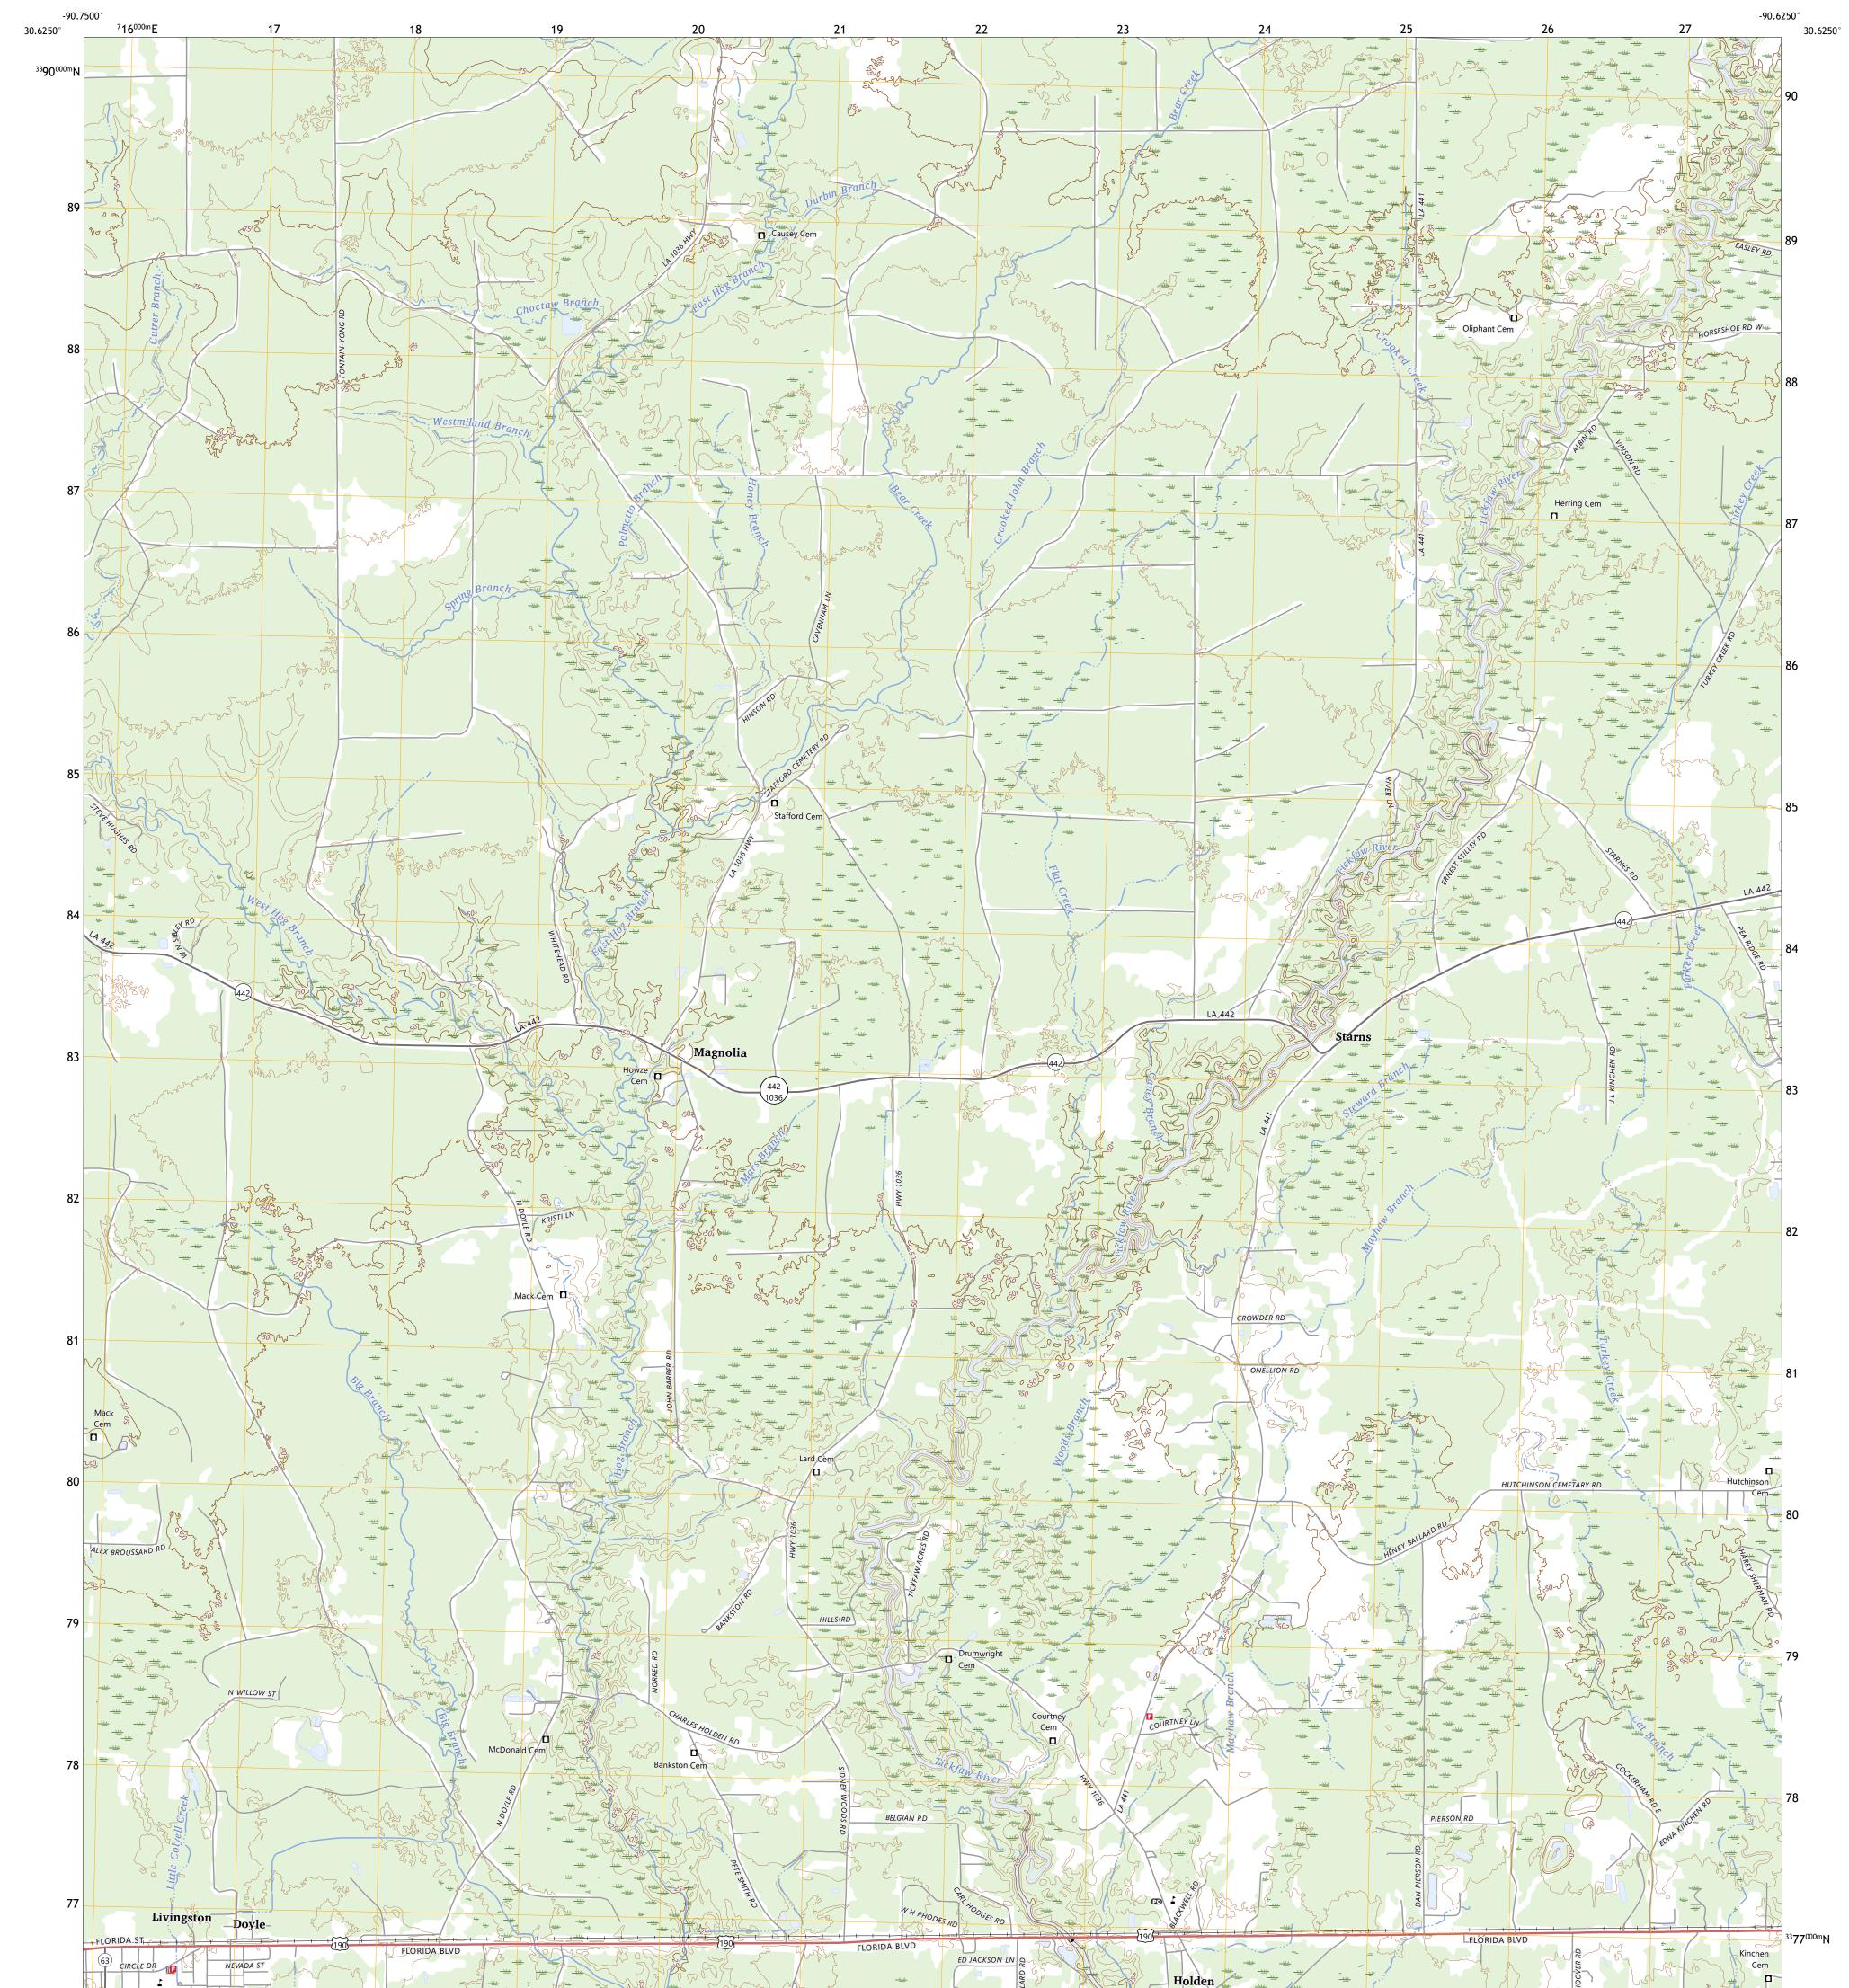

## U.S. DEPARTMENT OF THE INTERIOR U.S. GEOLOGICAL SURVEY

## HOLDEN QUADRANGLE LOUISIANA - LIVINGSTON PARISH 7.5-MINUTE SERIES

Produced by the United States Geological Survey North American Datum of 1983 (NAD83) World Geodetic System of 1984 (WGS84). Projection and 1 000-meter grid:Universal Transverse Mercator, Zone 15R This map is not a legal document. Boundaries may be generalized for this map scale. Private lands within government reservations may not be shown. Obtain permission before entering private lands.

Imagery......NAIP, July 2019 - July 2019 Roads......ORIS, 1980 - 2023 Hydrography......GNIS, 1980 - 2023 Hydrography......National Hydrography Dataset, 2006 - 2022 Contours.....National Elevation Dataset, 2019 Boundaries......Multiple sources; see metadata file 2021 - 2022 Public Land Survey System......BLM, 2019 Wetlands......BLM, 2019

 Expressway
 Local Connector

 Secondary Hwy
 Local Road

 Ramp
 4WD

 Interstate Route
 US Route

HOLDEN, LA

2024