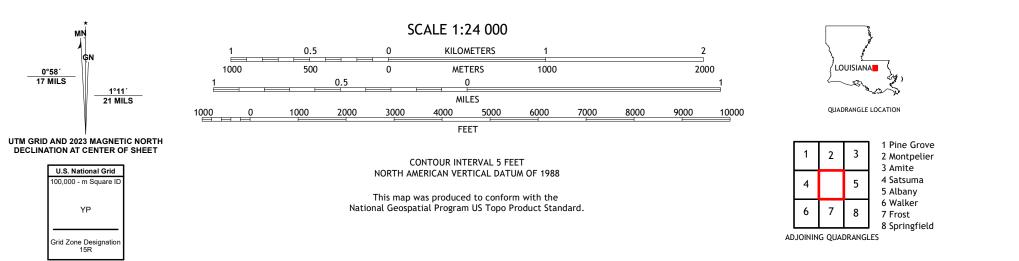

## HOLDEN QUADRANGLE LOUISIANA - LIVINGSTON PARISH 7.5-MINUTE SERIES

Produced by the United States Geological Survey North American Datum of 1983 (NAD83) World Geodetic System of 1984 (WGS84). Projection and 1 000-meter grid:Universal Transverse Mercator, Zone 15R This map is not a legal document. Boundaries may be generalized for this map scale. Private lands within government reservations may not be shown. Obtain permission before entering private lands.

Imagery......NAIP, July 2019 - July 2019 Roads......ORIS, 1980 - 2023 Hydrography......GNIS, 1980 - 2023 Hydrography......National Hydrography Dataset, 2006 - 2022 Contours.....National Elevation Dataset, 2019 Boundaries......Multiple sources; see metadata file 2021 - 2022 Public Land Survey System......BLM, 2019 Wetlands......BLM, 2019