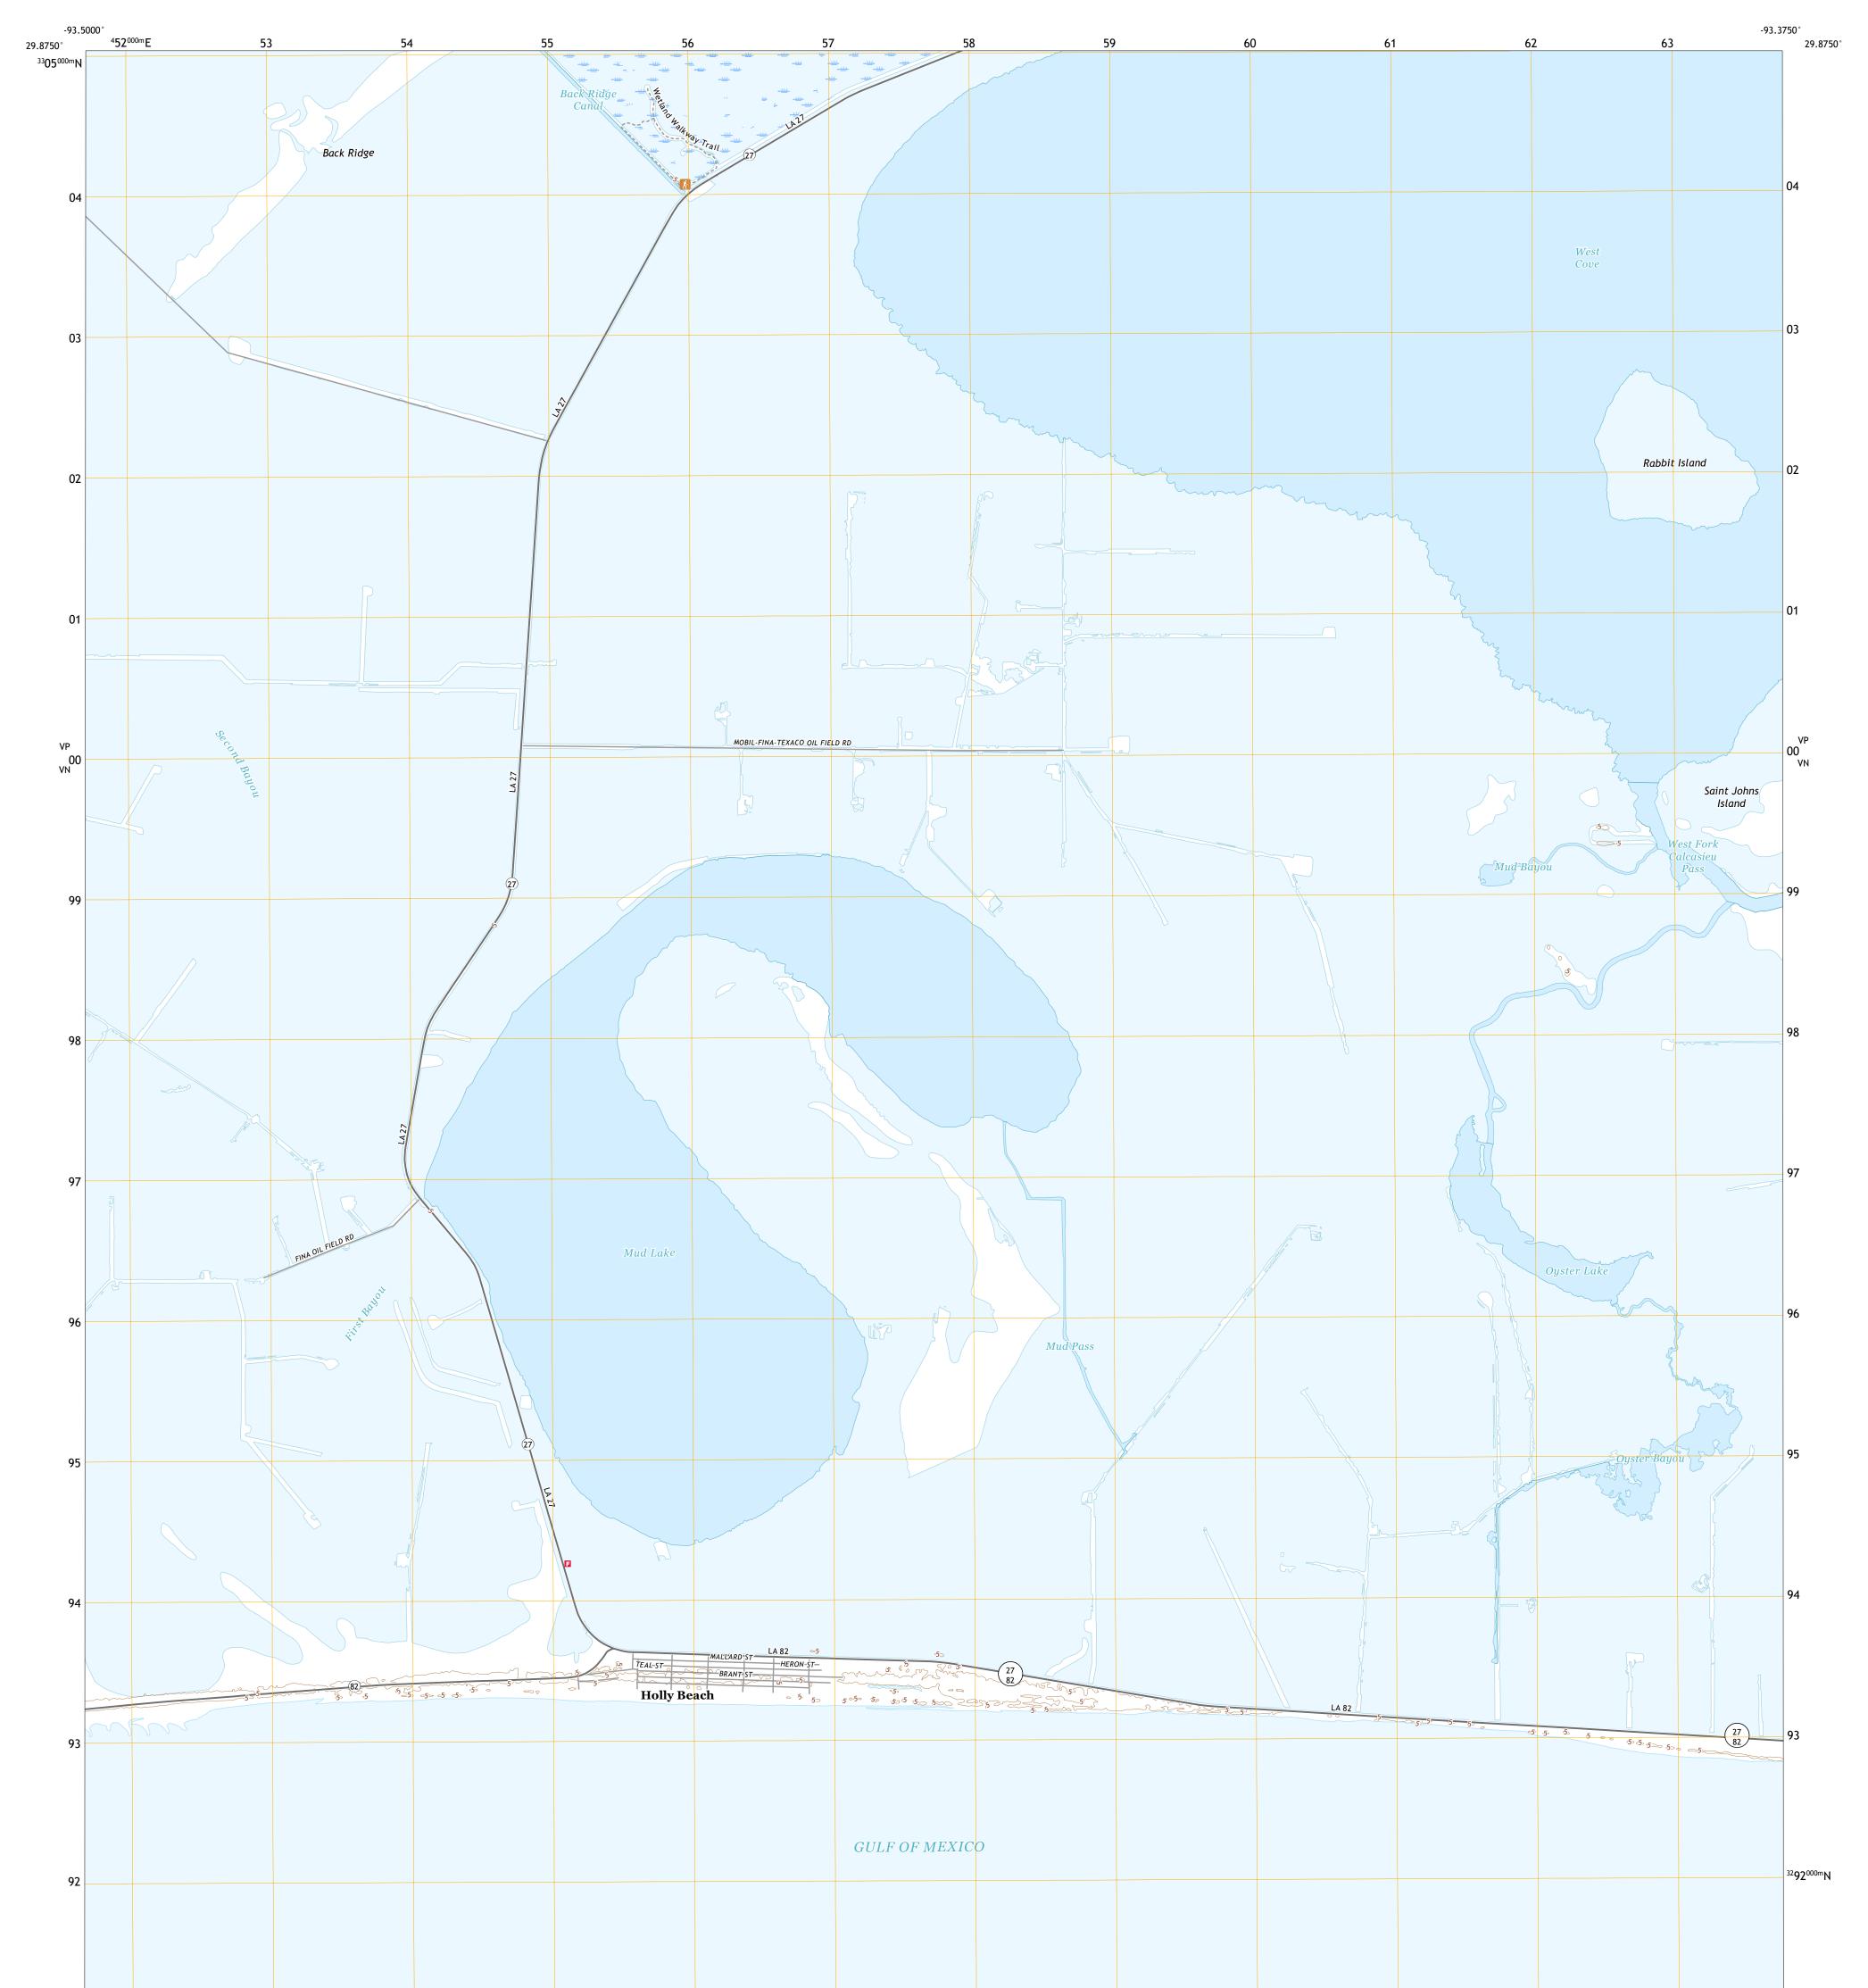

## U.S. DEPARTMENT OF THE INTERIOR U.S. GEOLOGICAL SURVEY

HOLLY BEACH QUADRANGLE LOUISIANA - CAMERON PARISH 7.5-MINUTE SERIES

Produced by the United States Geological Survey North American Datum of 1983 (NAD83) World Geodetic System of 1984 (WGS84). Projection and 1 000-meter grid:Universal Transverse Mercator, Zone 15R This map is not a legal document. Boundaries may be generalized for this map scale. Private lands within government reservations may not be shown. Obtain permission before entering private lands.

ImageryNAIP,July2019RoadsU.S.CensusBureau,2017NamesGNIS, 1980 - 2020HydrographyNational Hydrography Dataset, 2013 - 2019ContoursNational Elevation Dataset,2018BoundariesMultiple sources; see metadata file 2018 - 2019Public Land Survey SystemBLM,2019WetlandsInventory1988