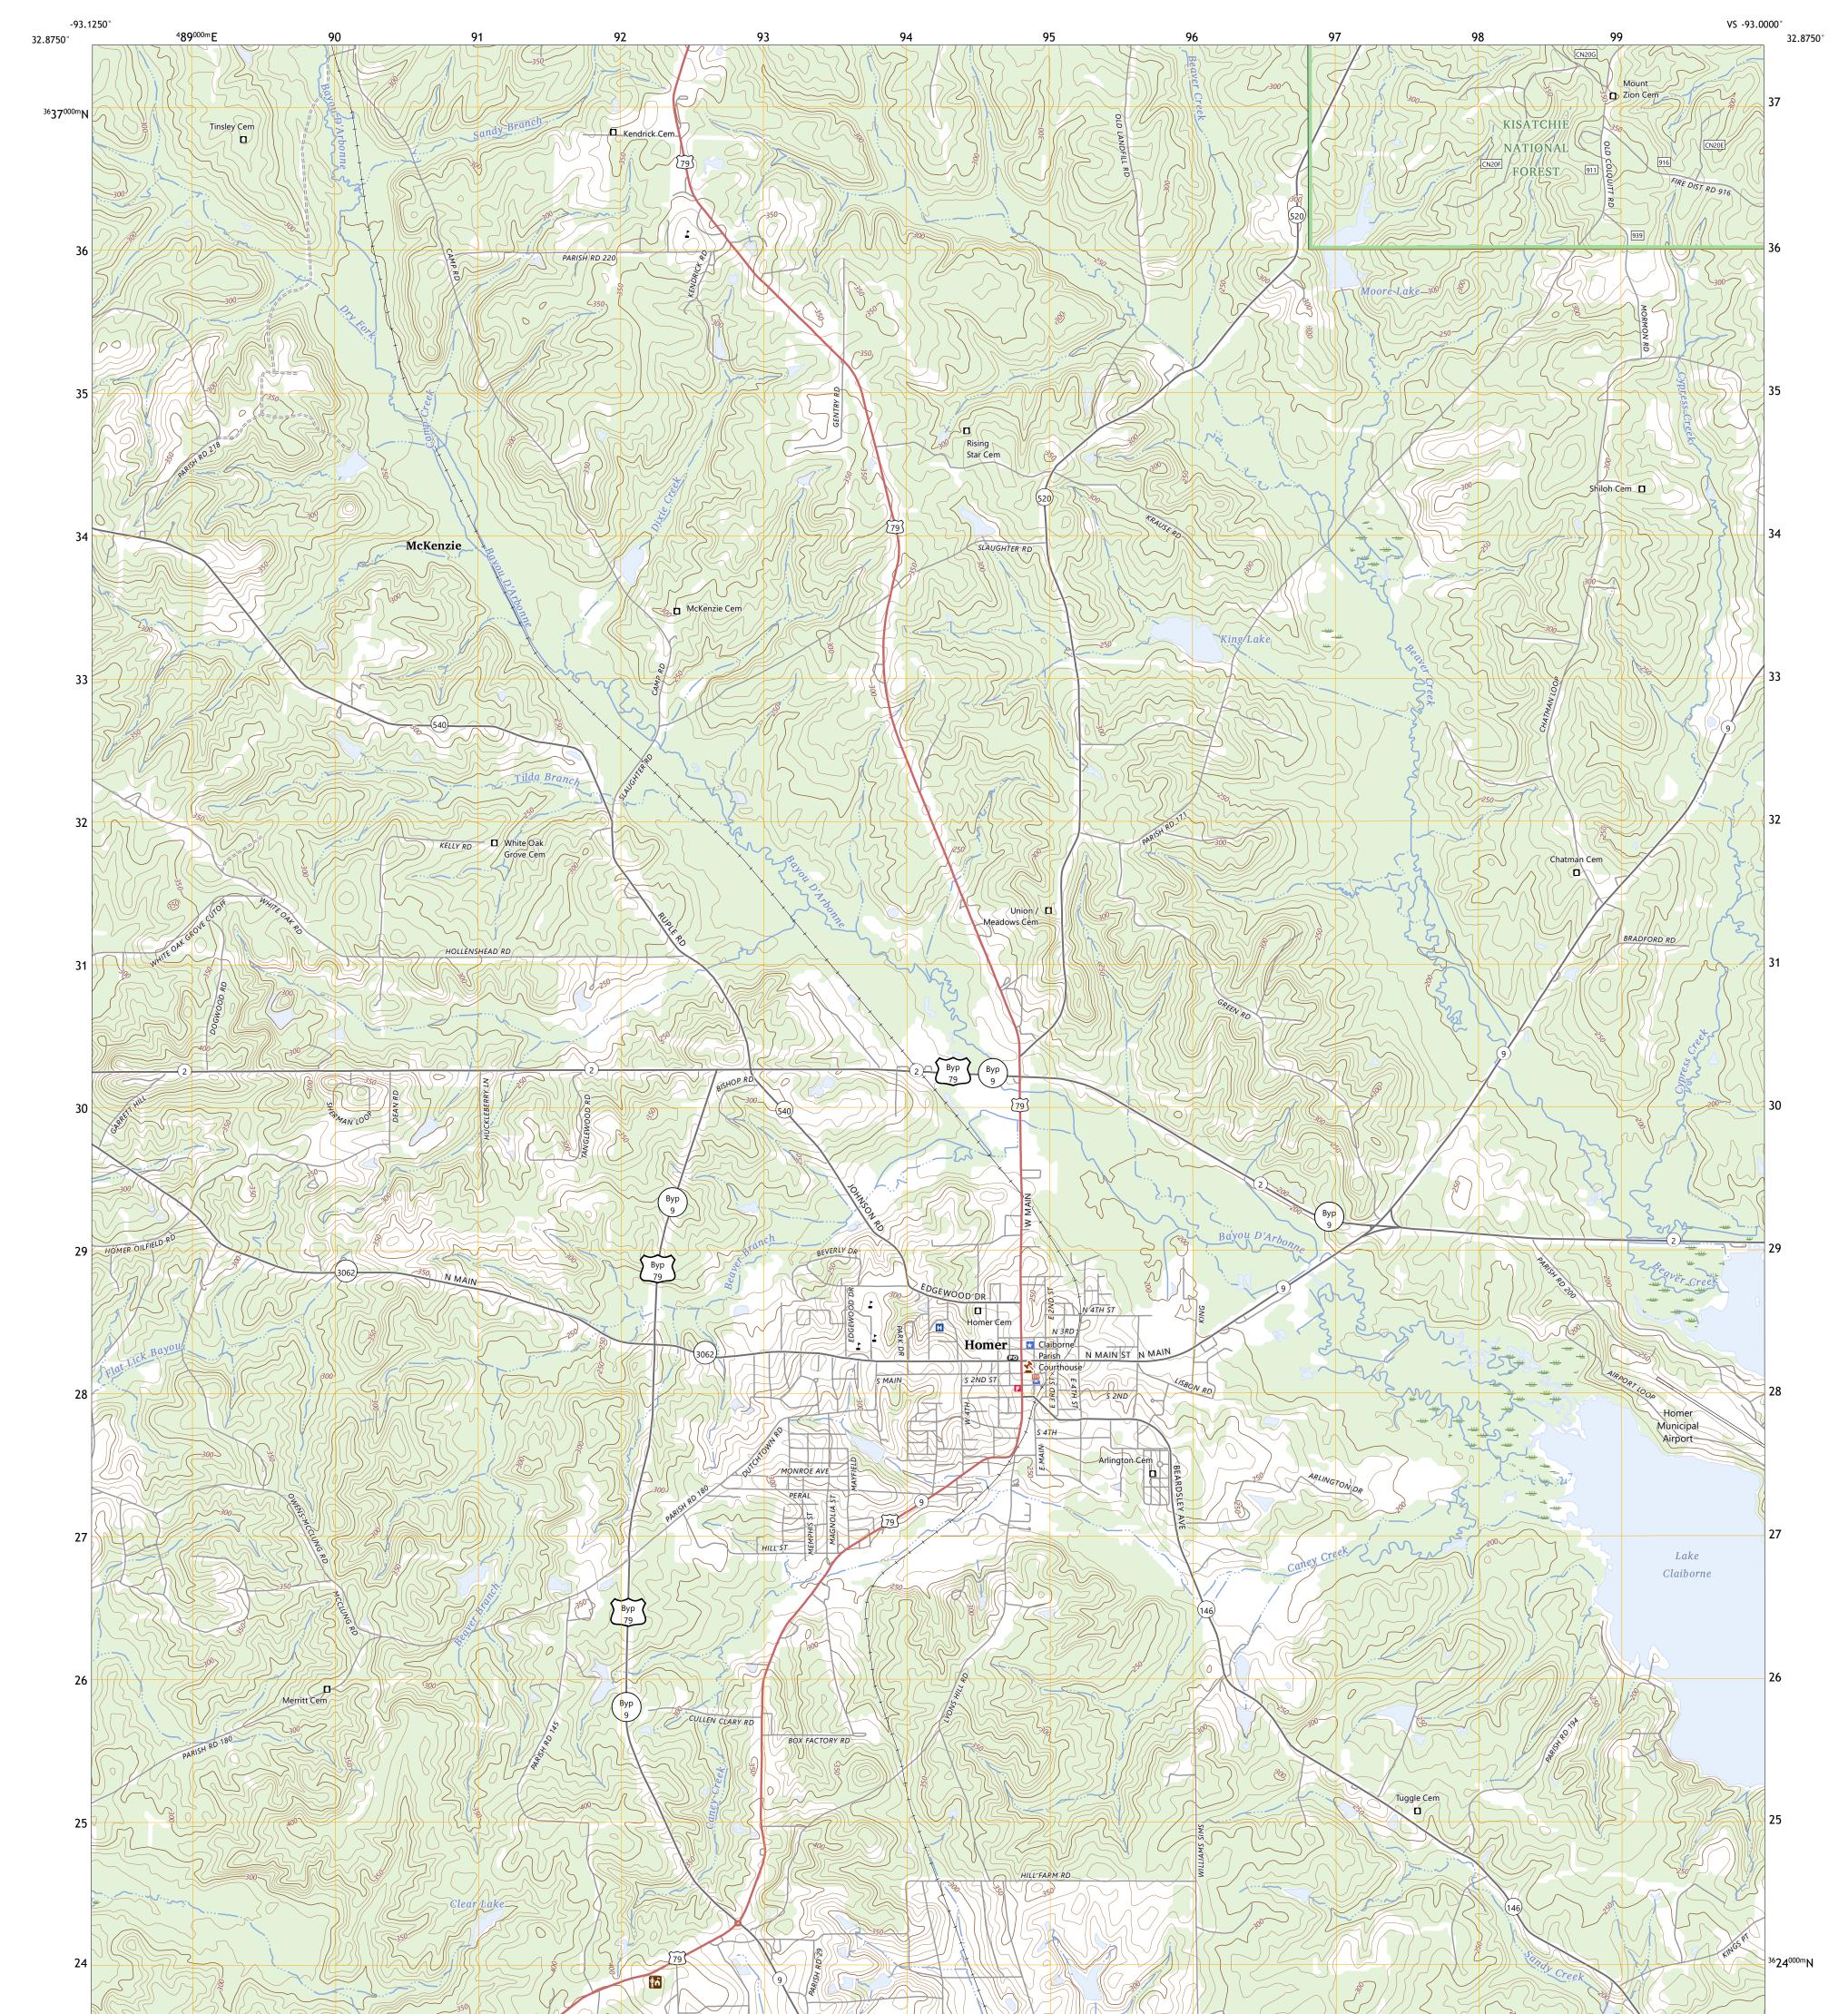

## U.S. DEPARTMENT OF THE INTERIOR U.S. GEOLOGICAL SURVEY

RUEST STRUCE

HOMER QUADRANGLE LOUISIANA - CLAIBORNE PARISH 7.5-MINUTE SERIES

Produced by the United States Geological Survey North American Datum of 1983 (NAD83) World Geodetic System of 1984 (WGS84). Projection and 1 000-meter grid:Universal Transverse Mercator, Zone 155 This map is not a legal document. Boundaries may be generalized for this map scale. Private lands within government reservations may not be shown. Obtain permission before entering private lands.