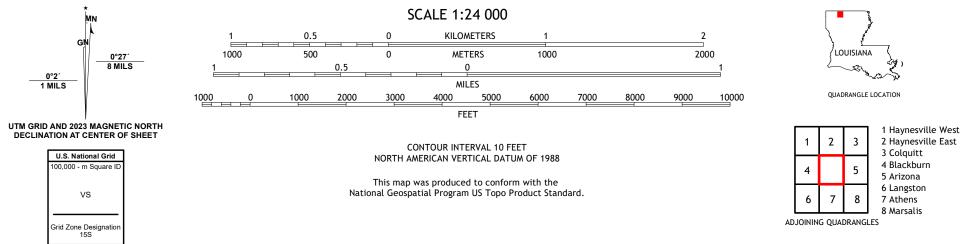

## U.S. DEPARTMENT OF THE INTERIOR U.S. GEOLOGICAL SURVEY

RUEST STRUCE

HOMER QUADRANGLE LOUISIANA - CLAIBORNE PARISH 7.5-MINUTE SERIES

Produced by the United States Geological Survey North American Datum of 1983 (NAD83) World Geodetic System of 1984 (WGS84). Projection and 1 000-meter grid:Universal Transverse Mercator, Zone 155 This map is not a legal document. Boundaries may be generalized for this map scale. Private lands within government reservations may not be shown. Obtain permission before entering private lands.