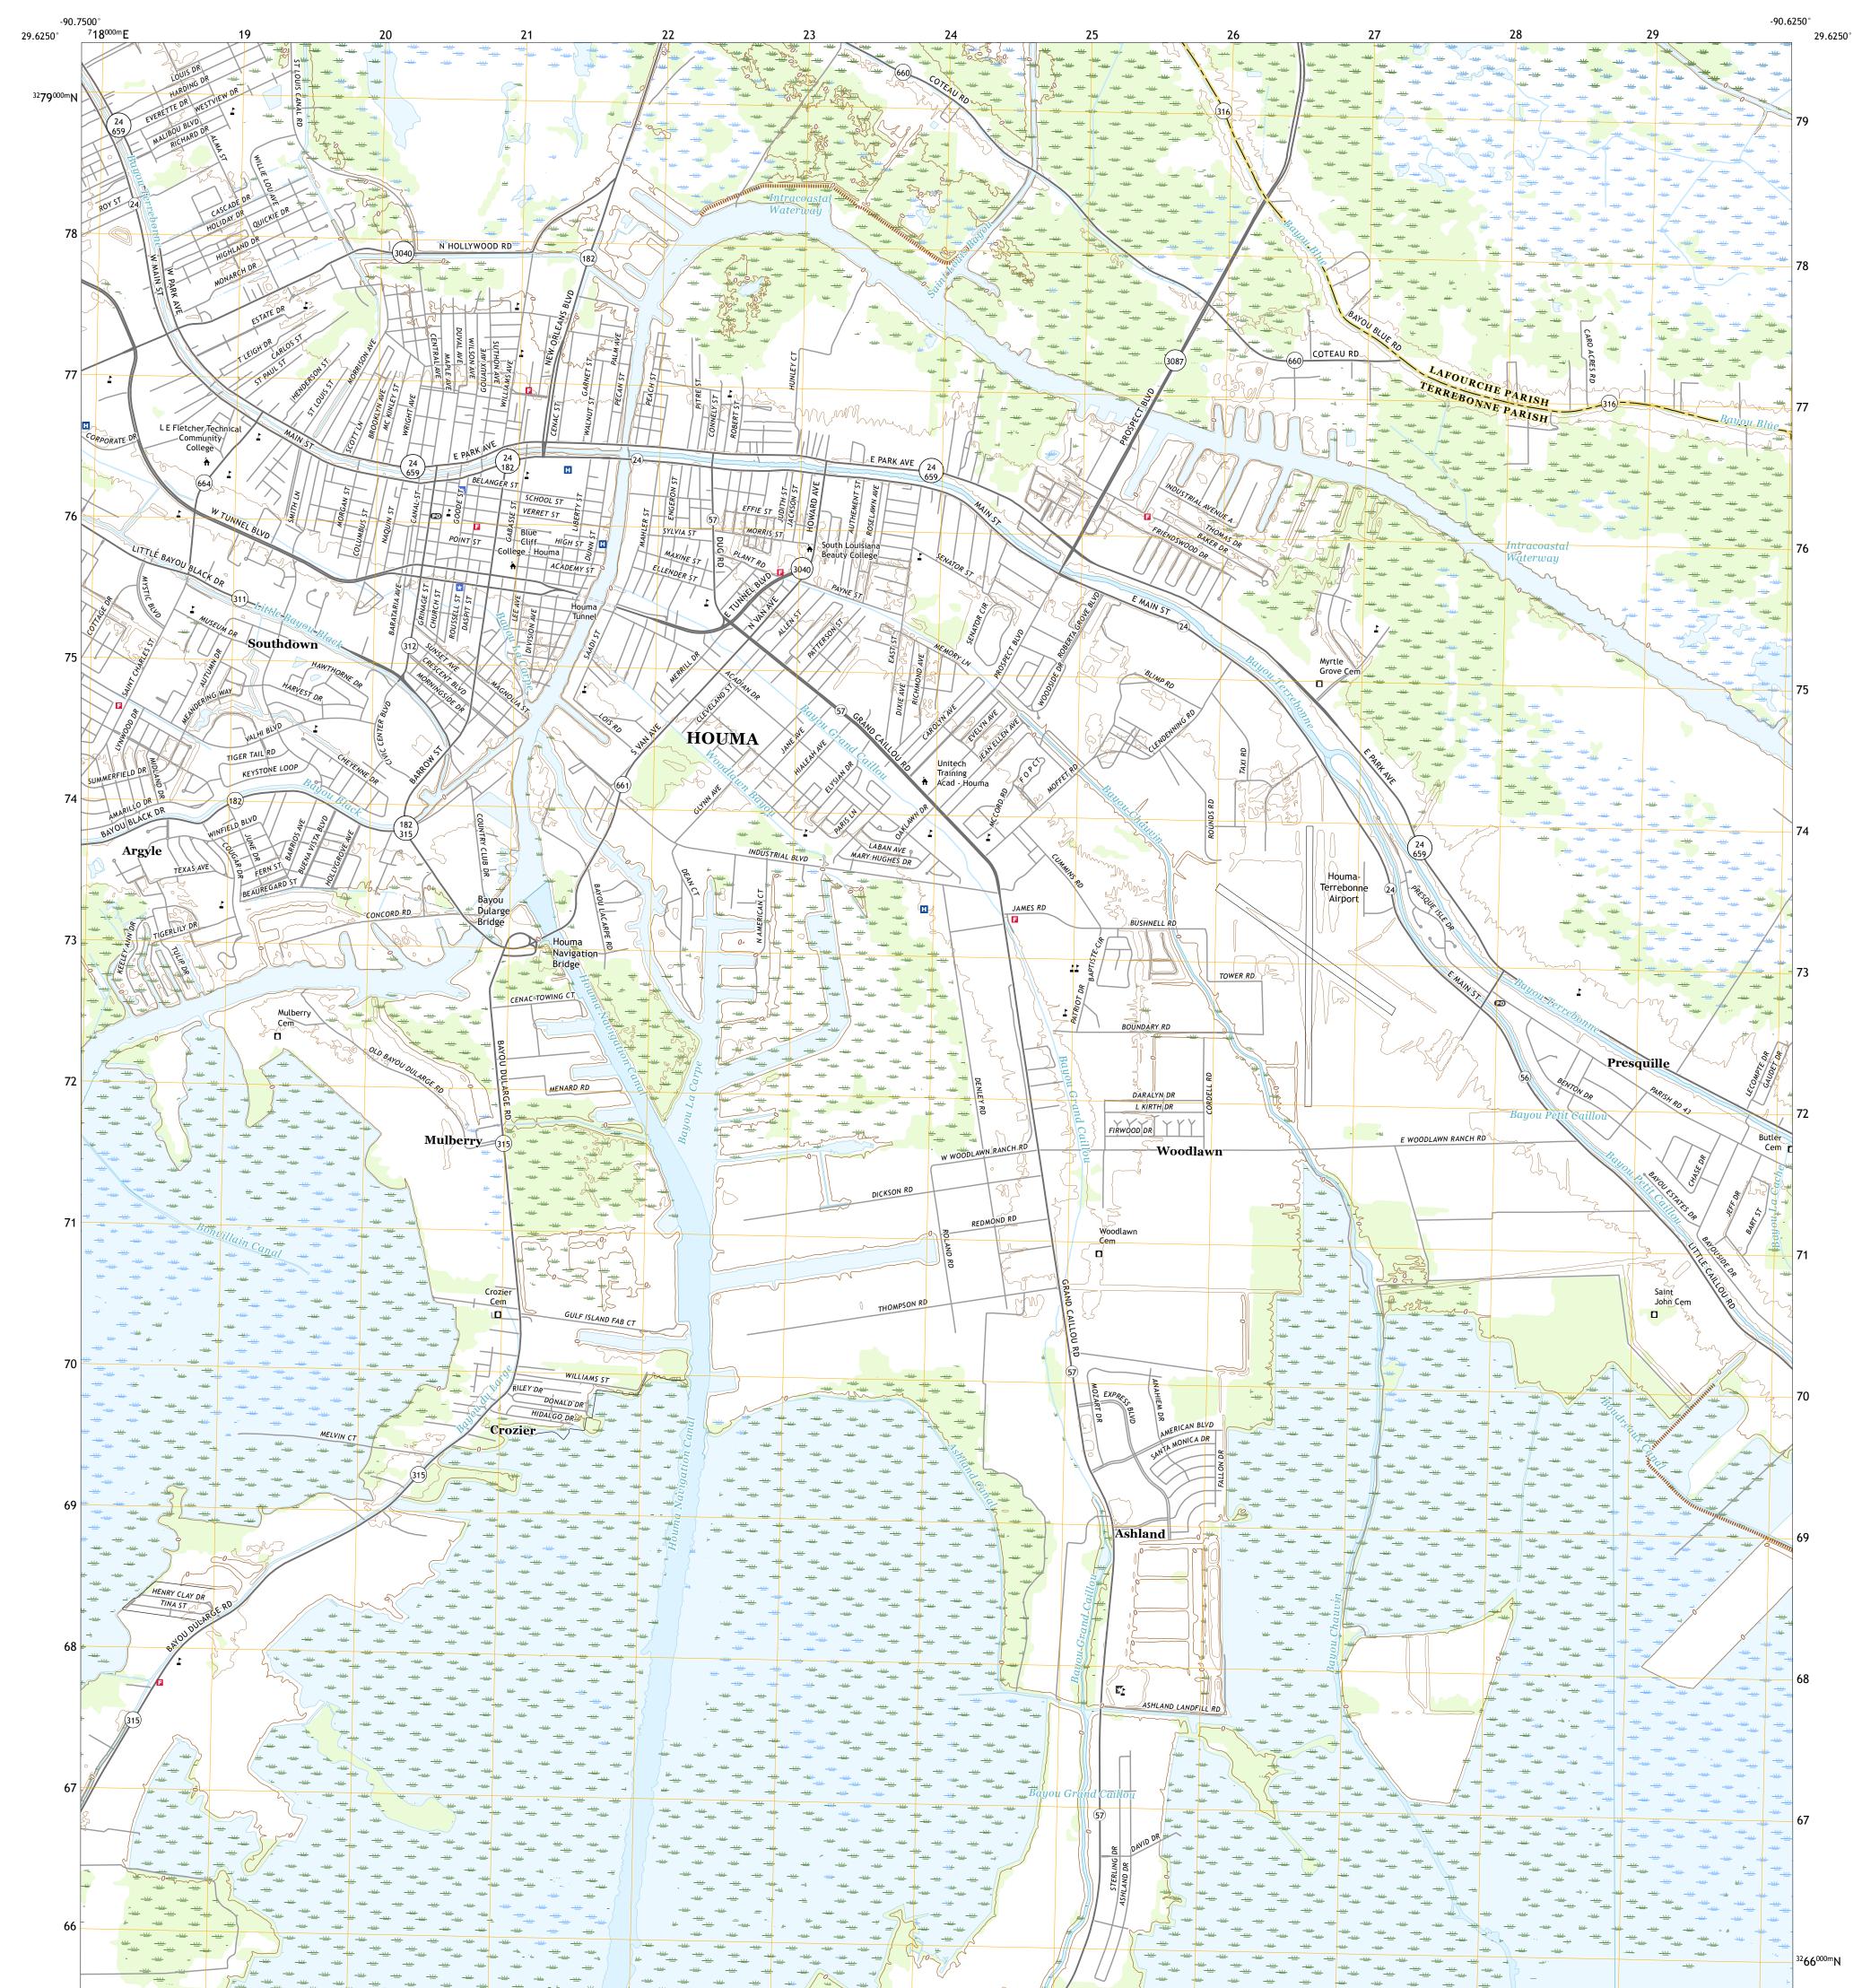

## U.S. DEPARTMENT OF THE INTERIOR U.S. GEOLOGICAL SURVEY

HOUMA QUADRANGLE LOUISIANA 7.5-MINUTE SERIES

Produced by the United States Geological Survey North American Datum of 1983 (NAD83) World Geodetic System of 1984 (WGS84). Projection and 1 000-meter grid:Universal Transverse Mercator, Zone 15R This map is not a legal document. Boundaries may be generalized for this map scale. Private lands within government reservations may not be shown. Obtain permission before entering private lands.

Imagery.... Roads..... Names..... ......NAIP, August 2015 - October 2015 U.S. Census Bureau, 2017 ......GNIS, 1980 - 2018 

 National
 Hydrography
 Dataset, 2006 - 2018

 Contours
 National
 Elevation
 Dataset, 2016

 Boundaries
 Multiple sources; see metadata file 2014 - 2016
 Public
 Land
 Survey
 System

 Wetlands
 FWS
 National
 Wetlands
 Inventory
 1988 - 1989

State Route