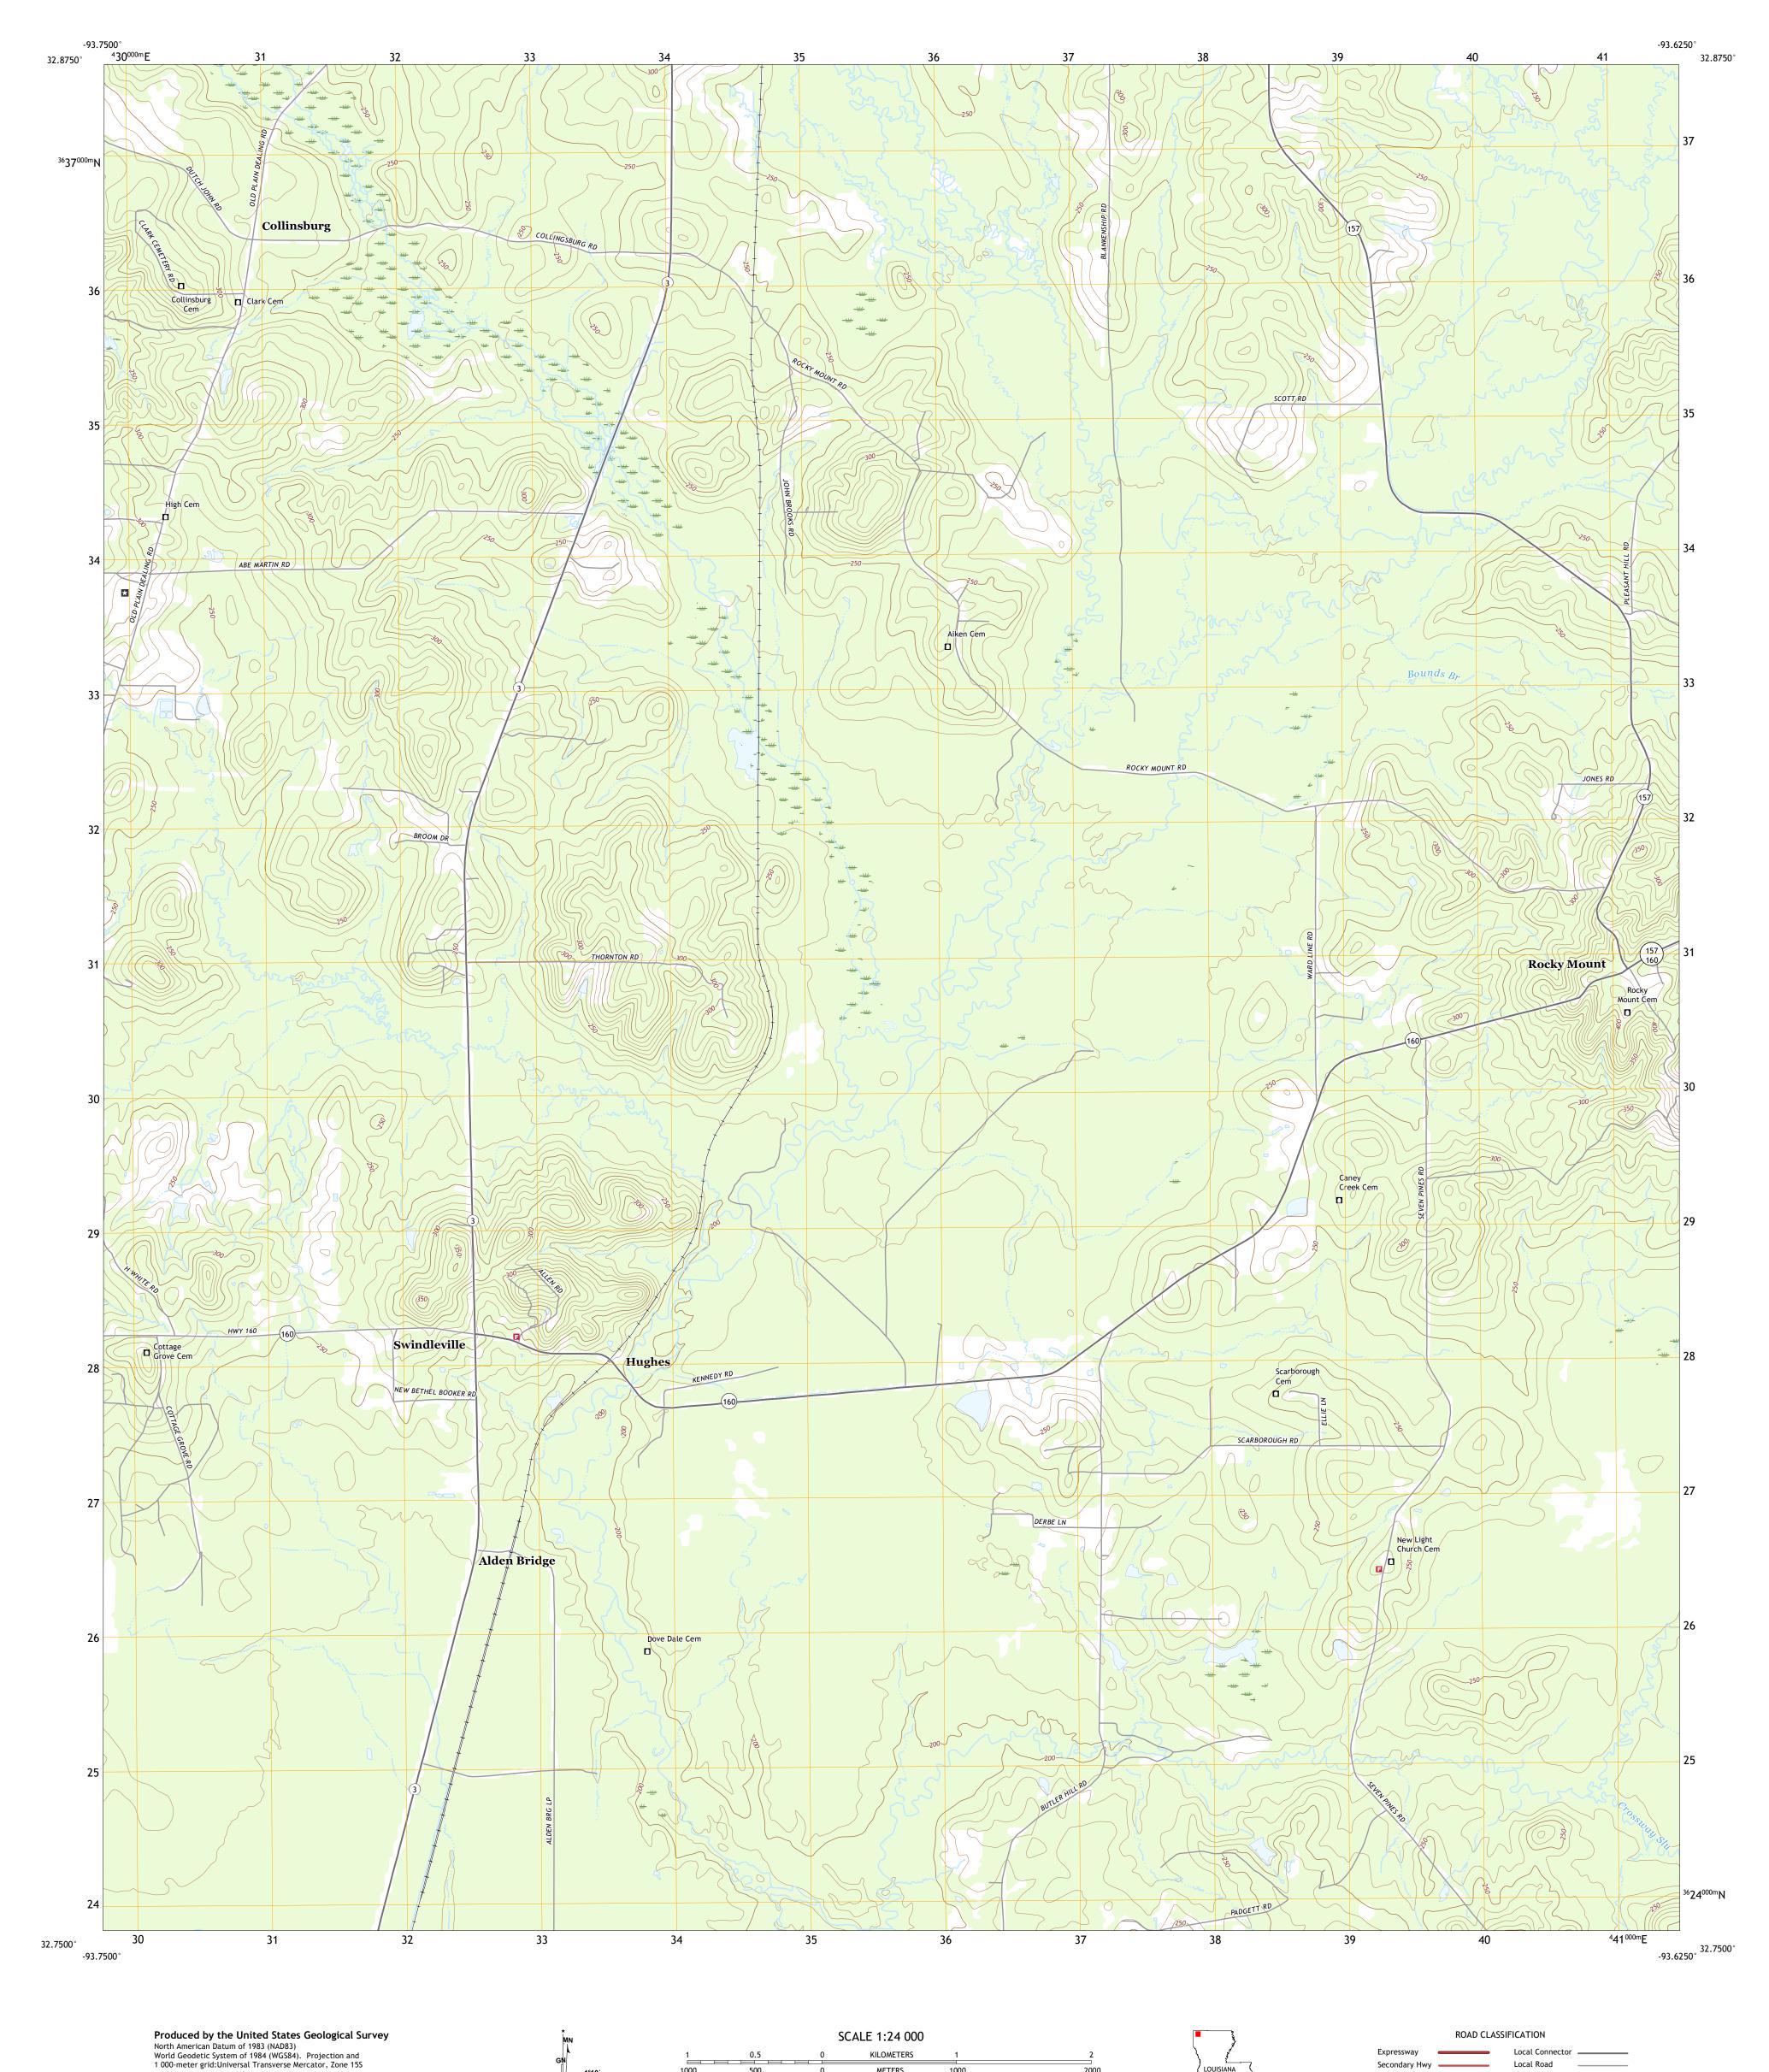

METERS

MILES

4000 5000

FEET

CONTOUR INTERVAL 10 FEET NORTH AMERICAN VERTICAL DATUM OF 1988

This map was produced to conform with the National Geospatial Program US Topo Product Standard, 2011. A metadata file associated with this product is draft version 0.6.18

This map is not a legal document. Boundaries may be generalized for this map scale. Private lands within government reservations may not be shown. Obtain permission before

UTM GRID AND 2019 MAGNETIC NORTH DECLINATION AT CENTER OF SHEET

VS

Grid Zone Designation

entering private lands.

Local Road

State Route

4WD

US Route

Secondary Hwy

Interstate Route

Ramp

QUADRANGLE LOCATION

ADJOINING QUADRANGLES

1 Wardview 2 Plain Dealing

3 Carterville

8 Bodcau Lake

4 Gilliam
5 Ivan
6 Dixie
7 Benton