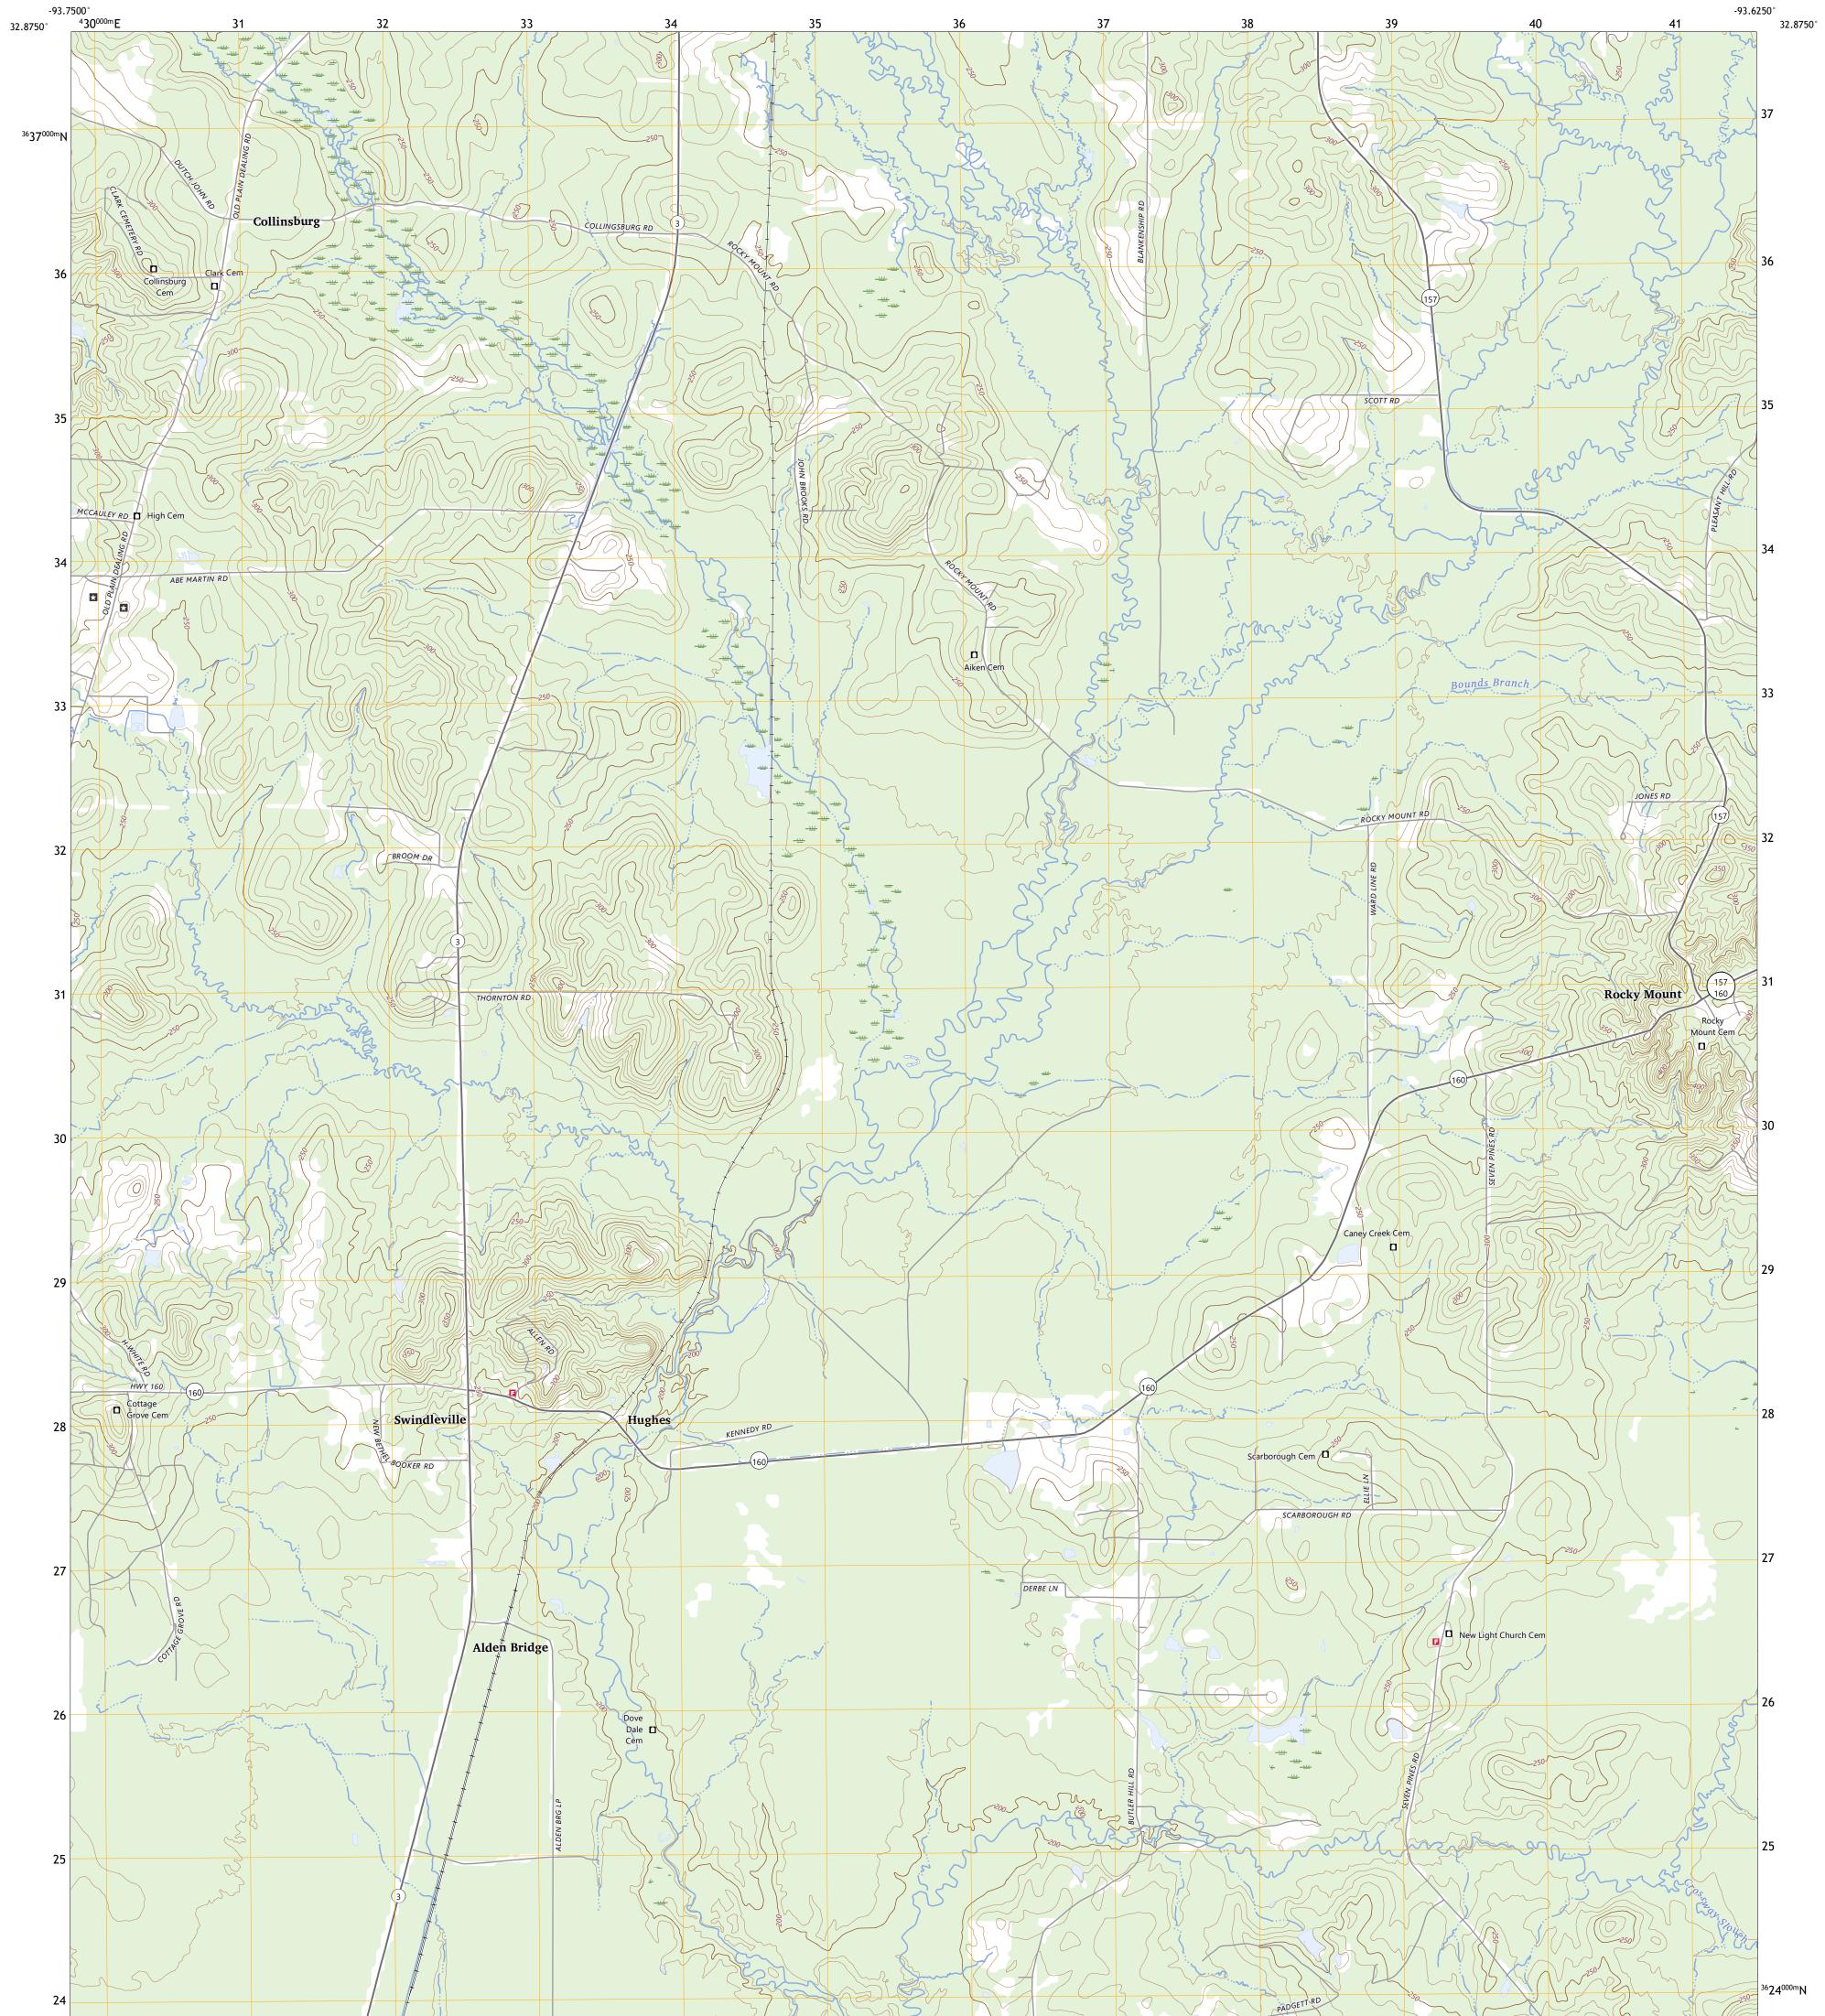

## U.S. DEPARTMENT OF THE INTERIOR U.S. GEOLOGICAL SURVEY

HUGHES QUADRANGLE LOUISIANA - BOSSIER PARISH 7.5-MINUTE SERIES

Produced by the United States Geological Survey North American Datum of 1983 (NAD83) World Geodetic System of 1984 (WGS84). Projection and 1 000-meter grid:Universal Transverse Mercator, Zone 15S This map is not a legal document. Boundaries may be generalized for this map scale. Private lands within government reservations may not be shown. Obtain permission before entering private lands.

Imagery......NAIP, August 2019 - August 2019 Roads......U.S. Census Bureau, 2017 Names......GNIS, 1980 - 2022 Hydrography......GNIS, 1980 - 2022 Hydrography......National Hydrography Dataset, 2004 - 2021 Contours.....National Elevation Dataset, 2021 Boundaries.....Multiple sources; see metadata file 2021 - 2022 Public Land Survey System.....BLM, 2019 Wetlands.....BLM, 2019

HUGHES, LA

2024