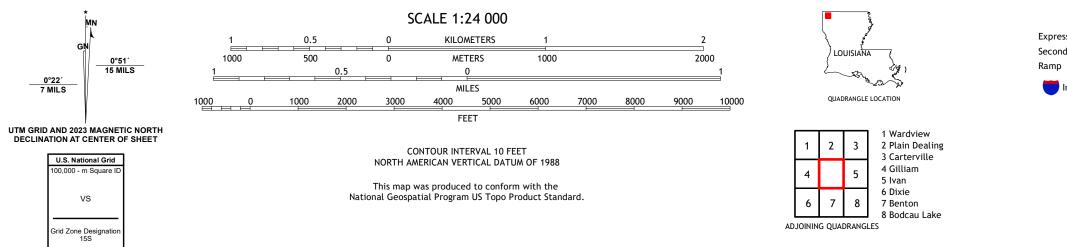

## U.S. DEPARTMENT OF THE INTERIOR U.S. GEOLOGICAL SURVEY

HUGHES QUADRANGLE LOUISIANA - BOSSIER PARISH 7.5-MINUTE SERIES

Produced by the United States Geological Survey North American Datum of 1983 (NAD83) World Geodetic System of 1984 (WGS84). Projection and 1 000-meter grid:Universal Transverse Mercator, Zone 15S This map is not a legal document. Boundaries may be generalized for this map scale. Private lands within government reservations may not be shown. Obtain permission before entering private lands.

Imagery......NAIP, August 2019 - August 2019 Roads......U.S. Census Bureau, 2017 Names......GNIS, 1980 - 2022 Hydrography......GNIS, 1980 - 2022 Hydrography......National Hydrography Dataset, 2004 - 2021 Contours.....National Elevation Dataset, 2021 Boundaries.....Multiple sources; see metadata file 2021 - 2022 Public Land Survey System.....BLM, 2019 Wetlands.....BLM, 2019