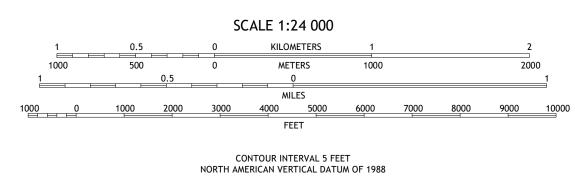

NSN. 7 6 4 3 0 1 6 3 6 9 0 2 6 NGAREF NO. U S G S X 2 4 K 2 1 4 6 8 State Route

This map is not a legal document. Boundaries may be generalized for this map scale. Private lands within government reservations may not be shown. Obtain permission before entering private lands. 

Produced by the United States Geological Survey
North American Datum of 1983 (NAD83)
World Geodetic System of 1984 (WGS84). Projection and
1 000-meter grid:Universal Transverse Mercator, Zone 15R



Grid Zone Designation



This map was produced to conform with the National Geospatial Program US Topo Product Standard.



ROAD CLASSIFICATION

US Route

Secondary Hwy

Interstate Route

Local Road

4WD