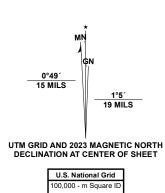

Produced by the United States Geological Survey
North American Datum of 1983 (NAD83)
World Geodetic System of 1984 (WGS84). Projection and
1 000-meter grid:Universal Transverse Mercator, Zone 15R

Grid Zone Designation