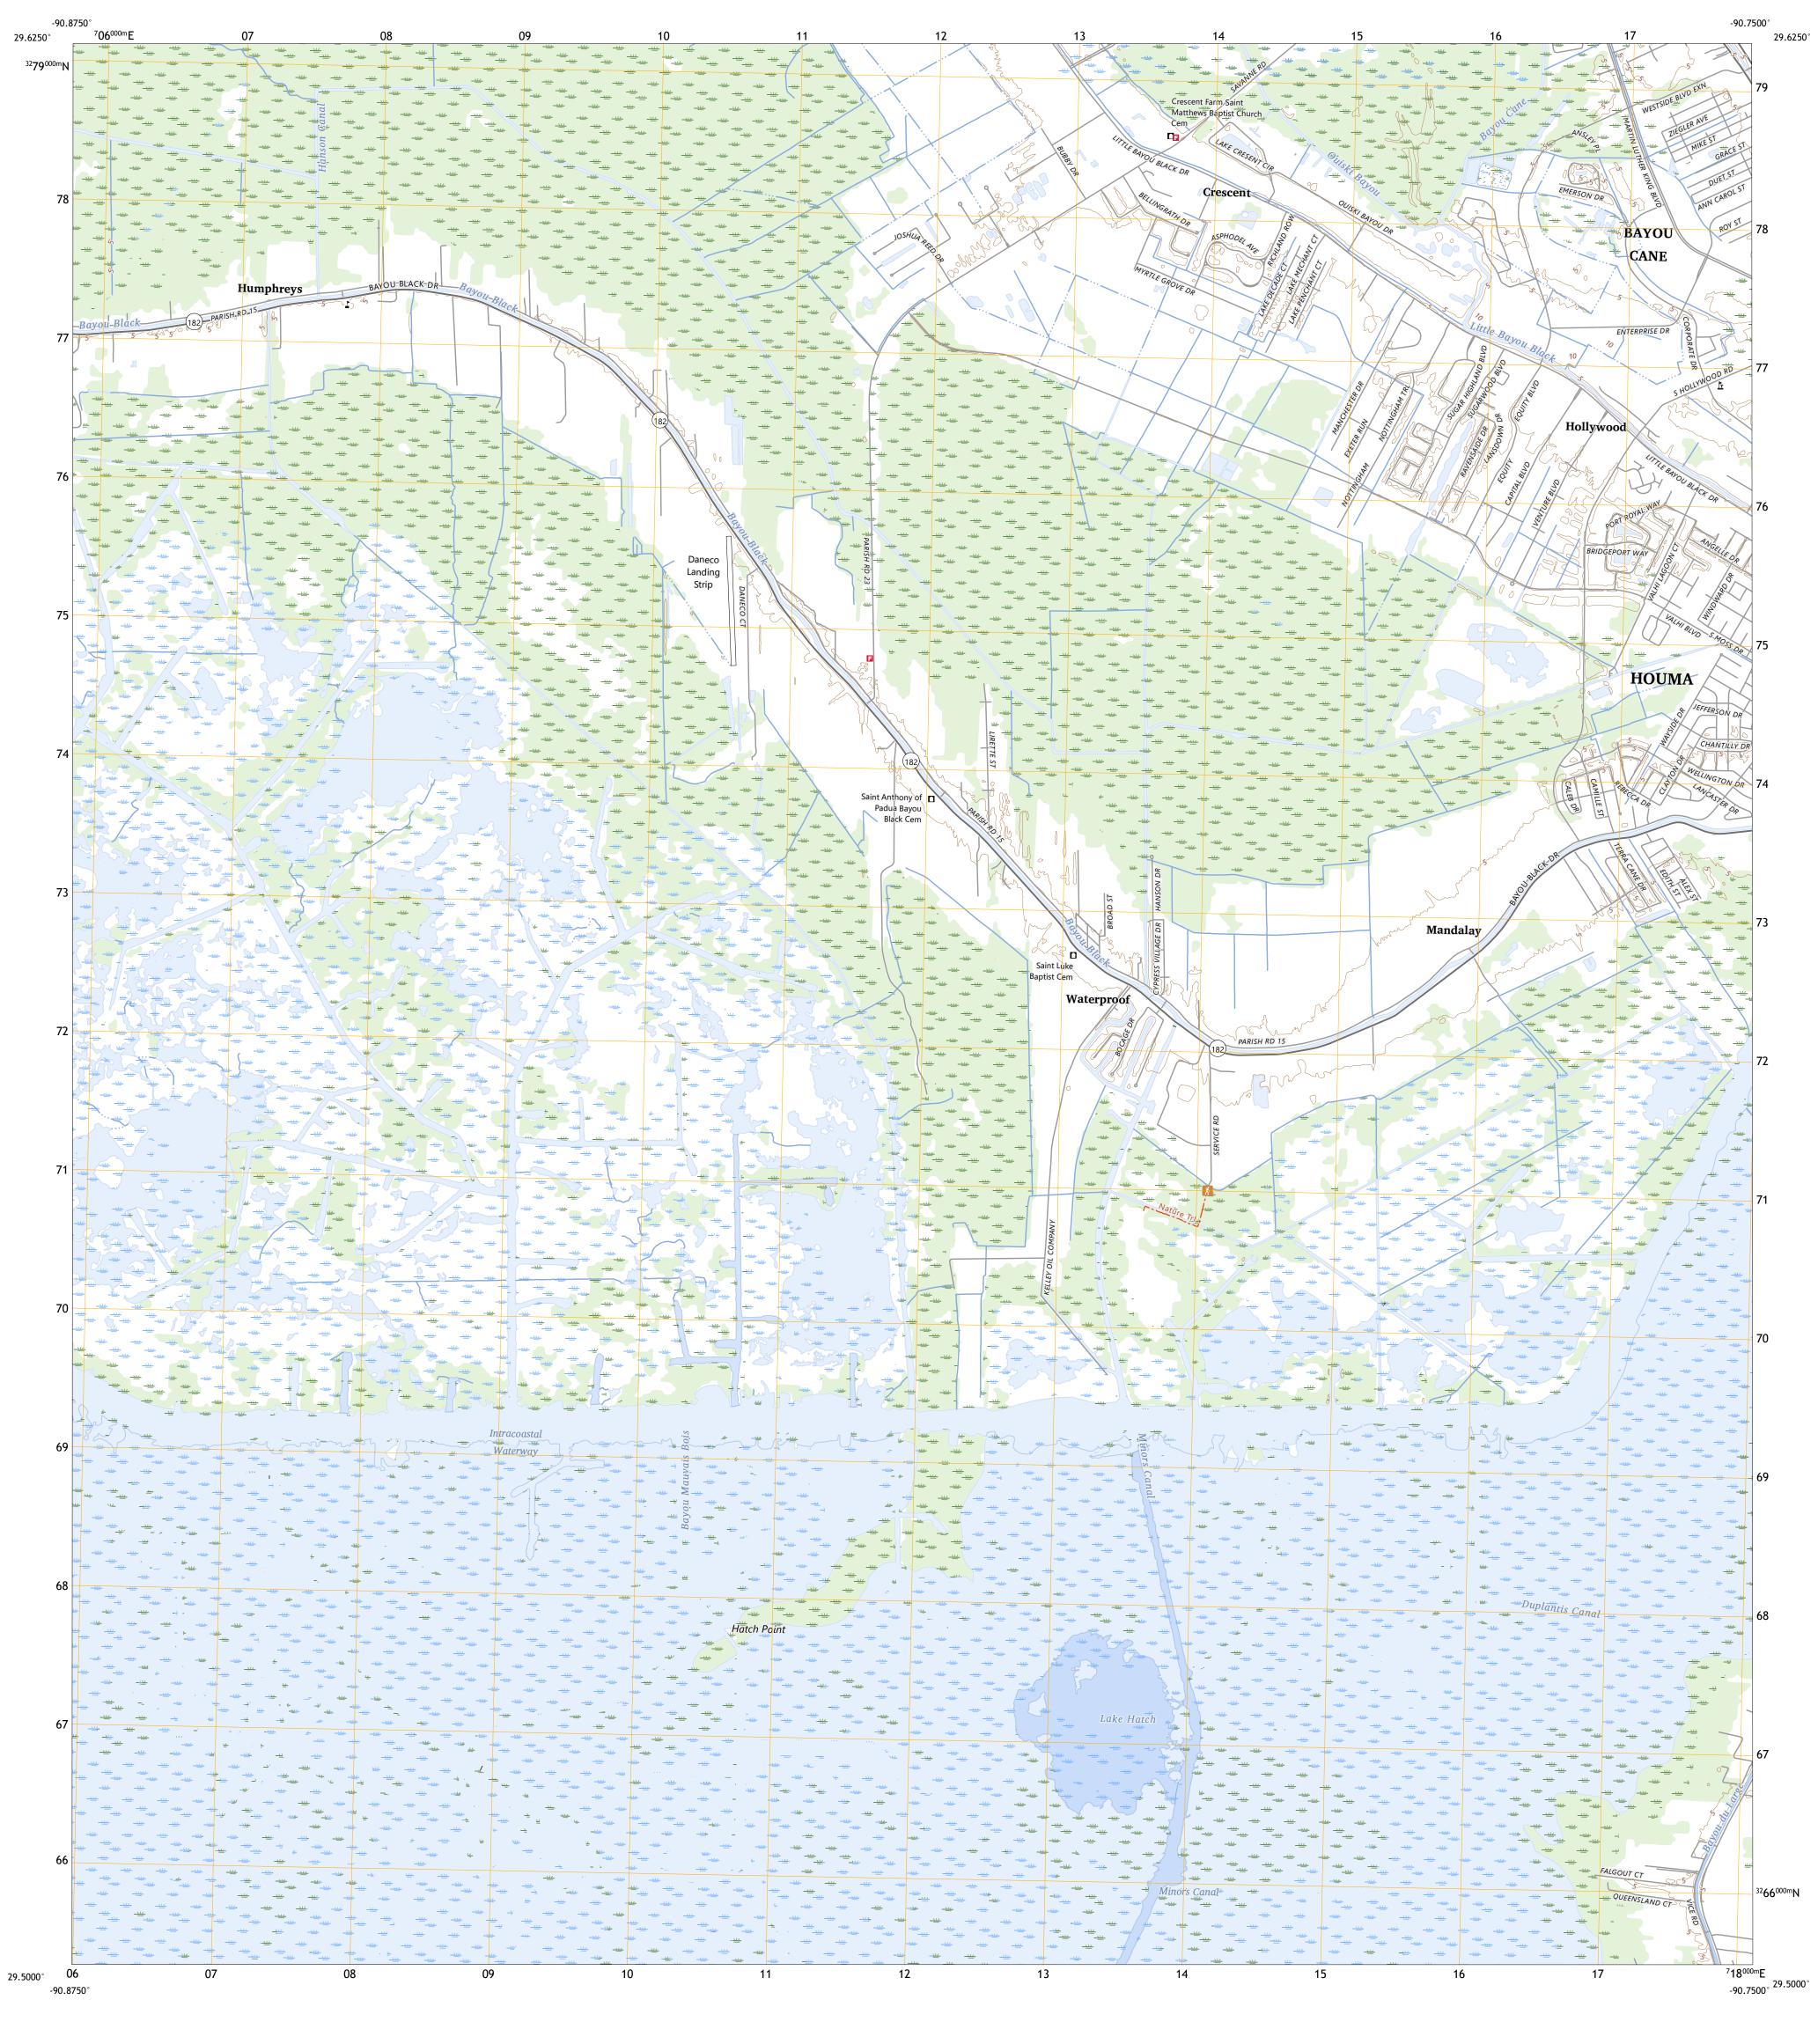

NSN. 7 6 4 3 0 1 6 3 6 9 0 2 6 NGAREF NO. U S G S X 2 4 K 2 1 4 6 8 State Route

This map is not a legal document. Boundaries may be generalized for this map scale. Private lands within government reservations may not be shown. Obtain permission before entering private lands. 

Produced by the United States Geological Survey
North American Datum of 1983 (NAD83)
World Geodetic System of 1984 (WGS84). Projection and
1 000-meter grid:Universal Transverse Mercator, Zone 15R

Grid Zone Designation

This map was produced to conform with the National Geospatial Program US Topo Product Standard.

ROAD CLASSIFICATION

US Route

Secondary Hwy

Interstate Route

Local Road

4WD