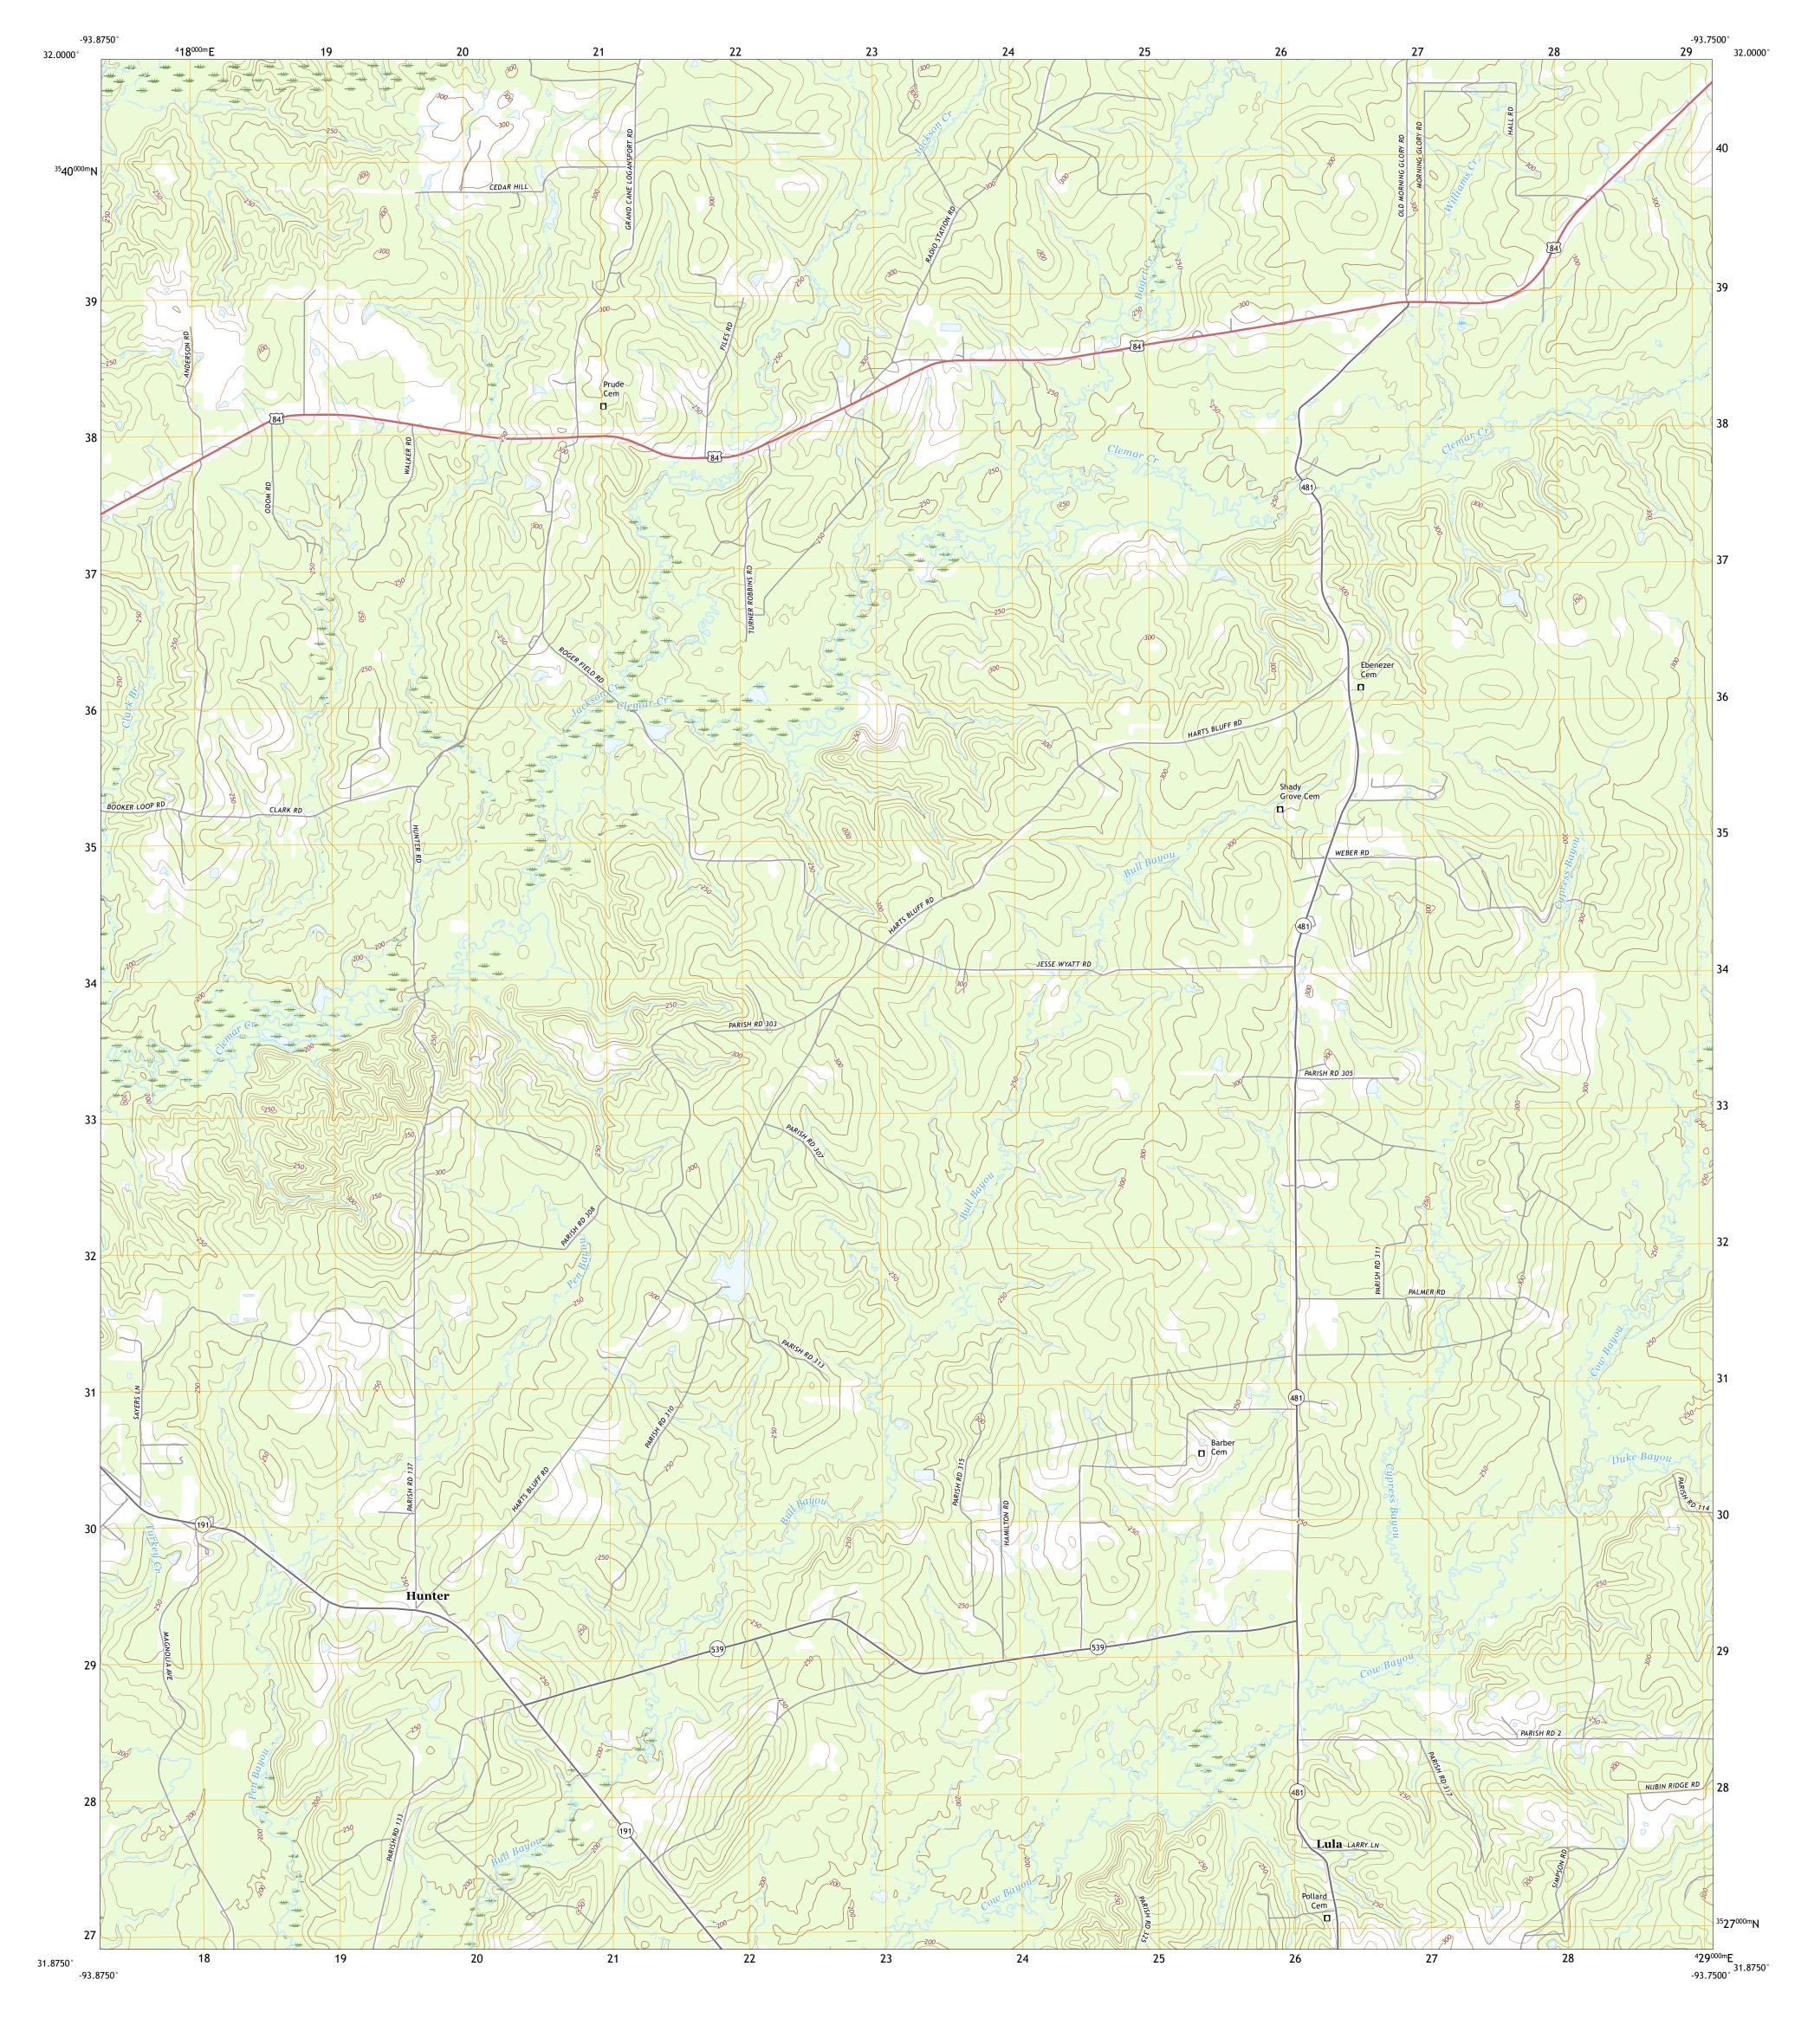

Produced by the United States Geological Survey North American Datum of 1983 (NAD83) World Geodetic System of 1984 (WGS84). Projection and 1 000-meter grid:Universal Transverse Mercator, Zone 15R This map is not a legal document. Boundaries may be generalized for this map scale. Private lands within government reservations may not be shown. Obtain permission before entering private lands. 

Grid Zone Designatio 15R

This map was produced to conform with the National Geospatial Program US Topo Product Standard, 2011. A metadata file associated with this product is draft version 0.6.18

ADJOINING QUADRANGLES

4 Logansport East 5 Trenton

6 Huxley 7 Union Springs 8 Converse

ROAD CLASSIFICATION

Local Road