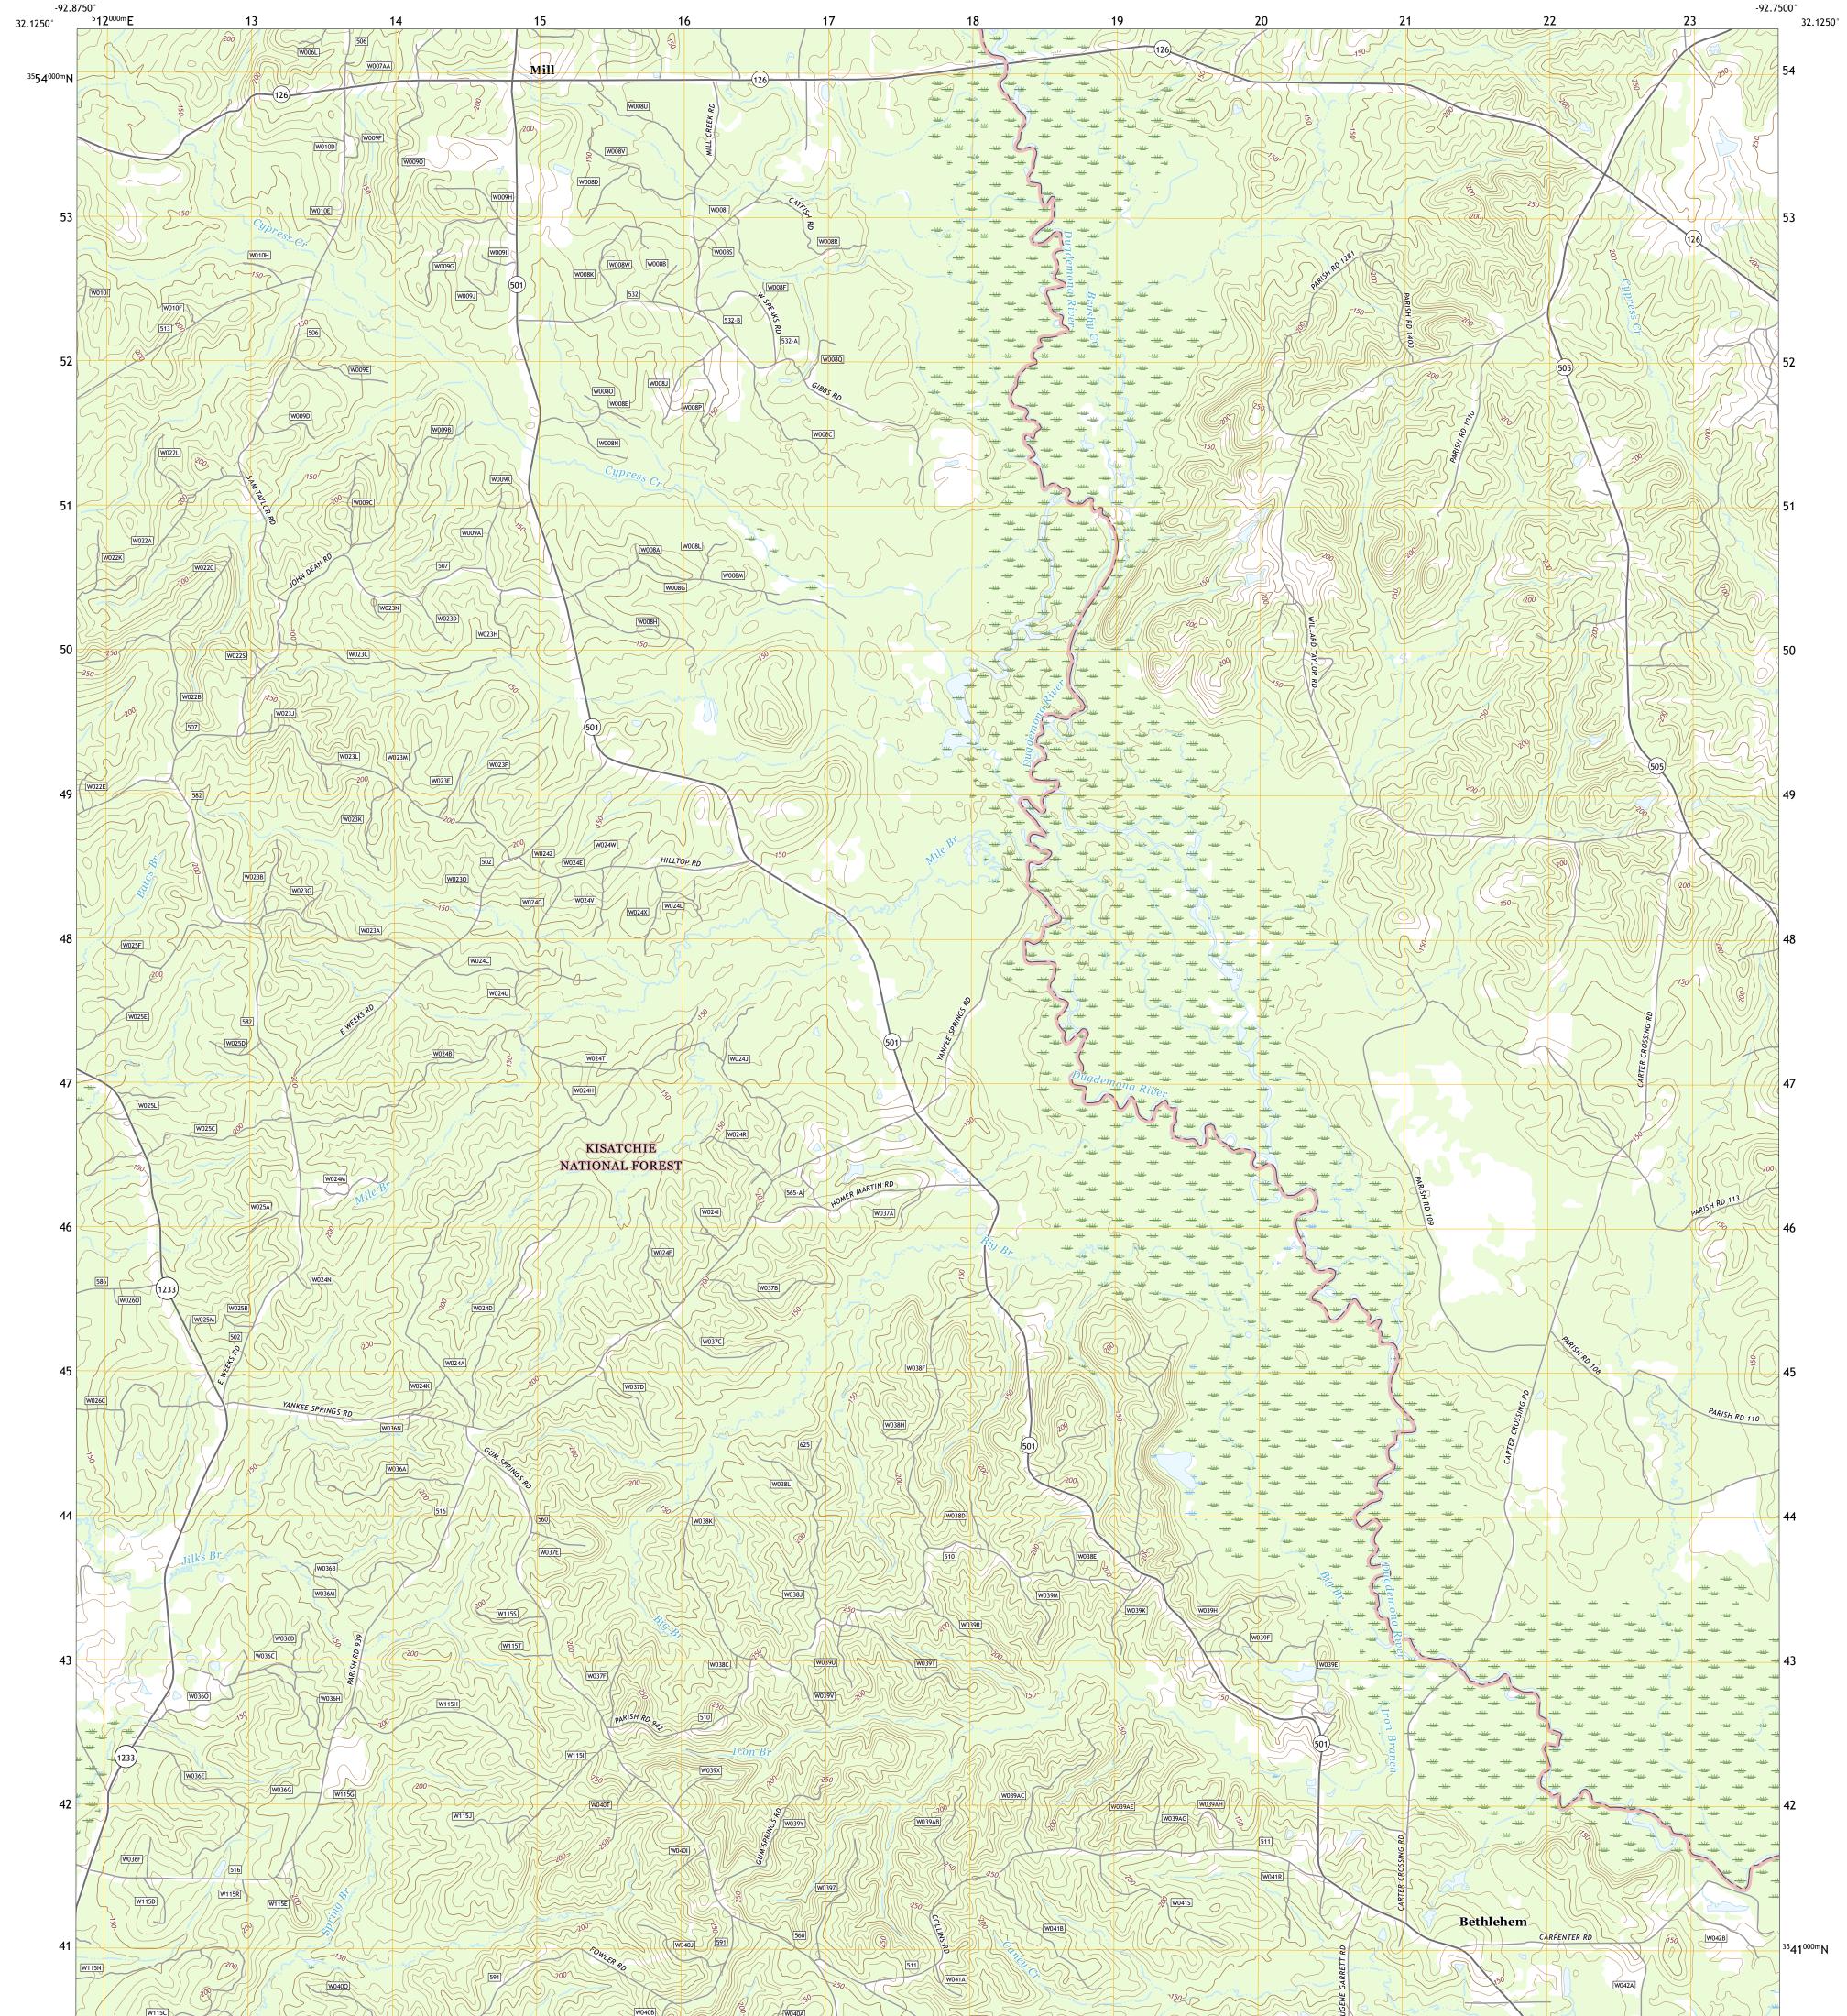

## U.S. DEPARTMENT OF THE INTERIOR U.S. GEOLOGICAL SURVEY

UTSIST STRUCT

IRON BRANCH QUADRANGLE LOUISIANA - WINN PARISH 7.5-MINUTE SERIES

**Produced by the United States Geological Survey** North American Datum of 1983 (NAD83) World Geodetic System of 1984 (WGS84). Projection and 1 000-meter grid:Universal Transverse Mercator, Zone 155\15R This map is not a legal document. Boundaries may be generalized for this map scale. Private lands within government reservations may not be shown. Obtain permission before entering private lands.