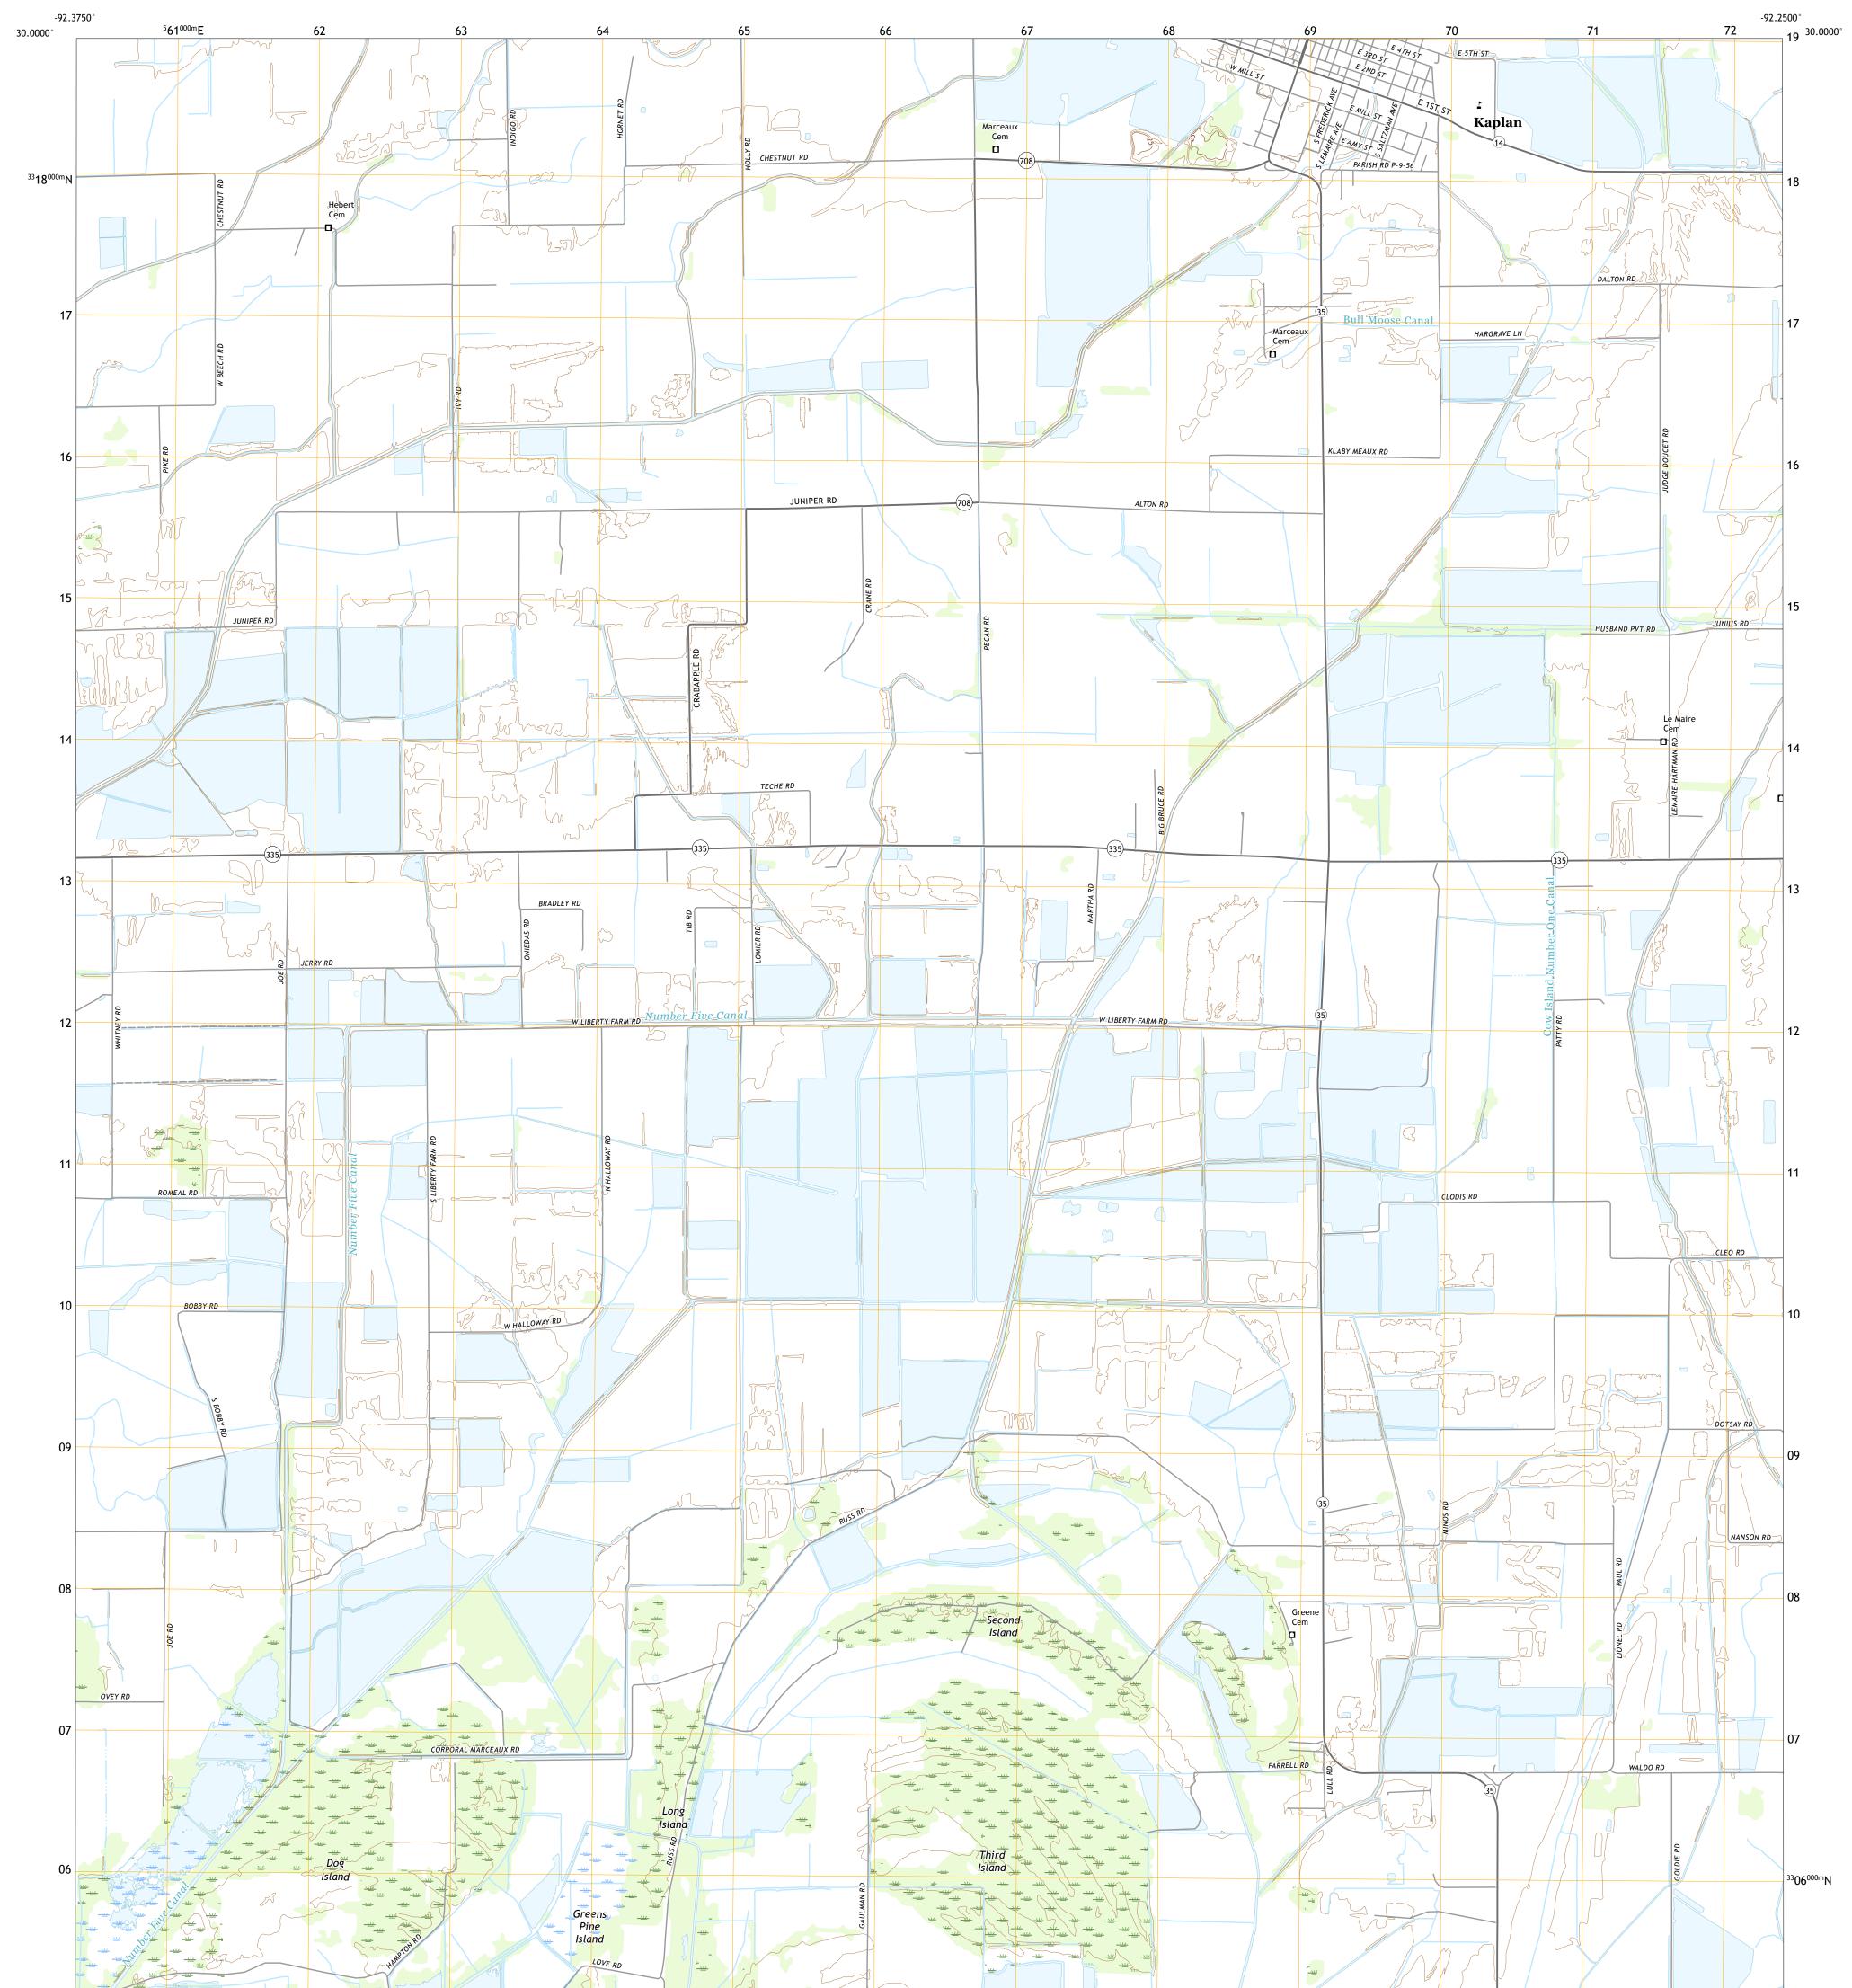

## KAPLAN SOUTH QUADRANGLE LOUISIANA - VERMILION PARISH 7.5-MINUTE SERIES

Produced by the United States Geological Survey North American Datum of 1983 (NAD83) World Geodetic System of 1984 (WGS84). Projection and 1 000-meter grid:Universal Transverse Mercator, Zone 15R This map is not a legal document. Boundaries may be generalized for this map scale. Private lands within government reservations may not be shown. Obtain permission before entering private lands.

ImageryNAIP, August 2015 - October 2015RoadsU.S. CensusBureau, 2017NamesGNIS, 1980 - 2016HydrographyNational Hydrography Dataset, 2006 - 2018ContoursNational Elevation Dataset, 2008BoundariesMultiple sources; see metadata file 2014 - 2016Public Land Survey SystemBLM, 2015WetlandsInventory1988