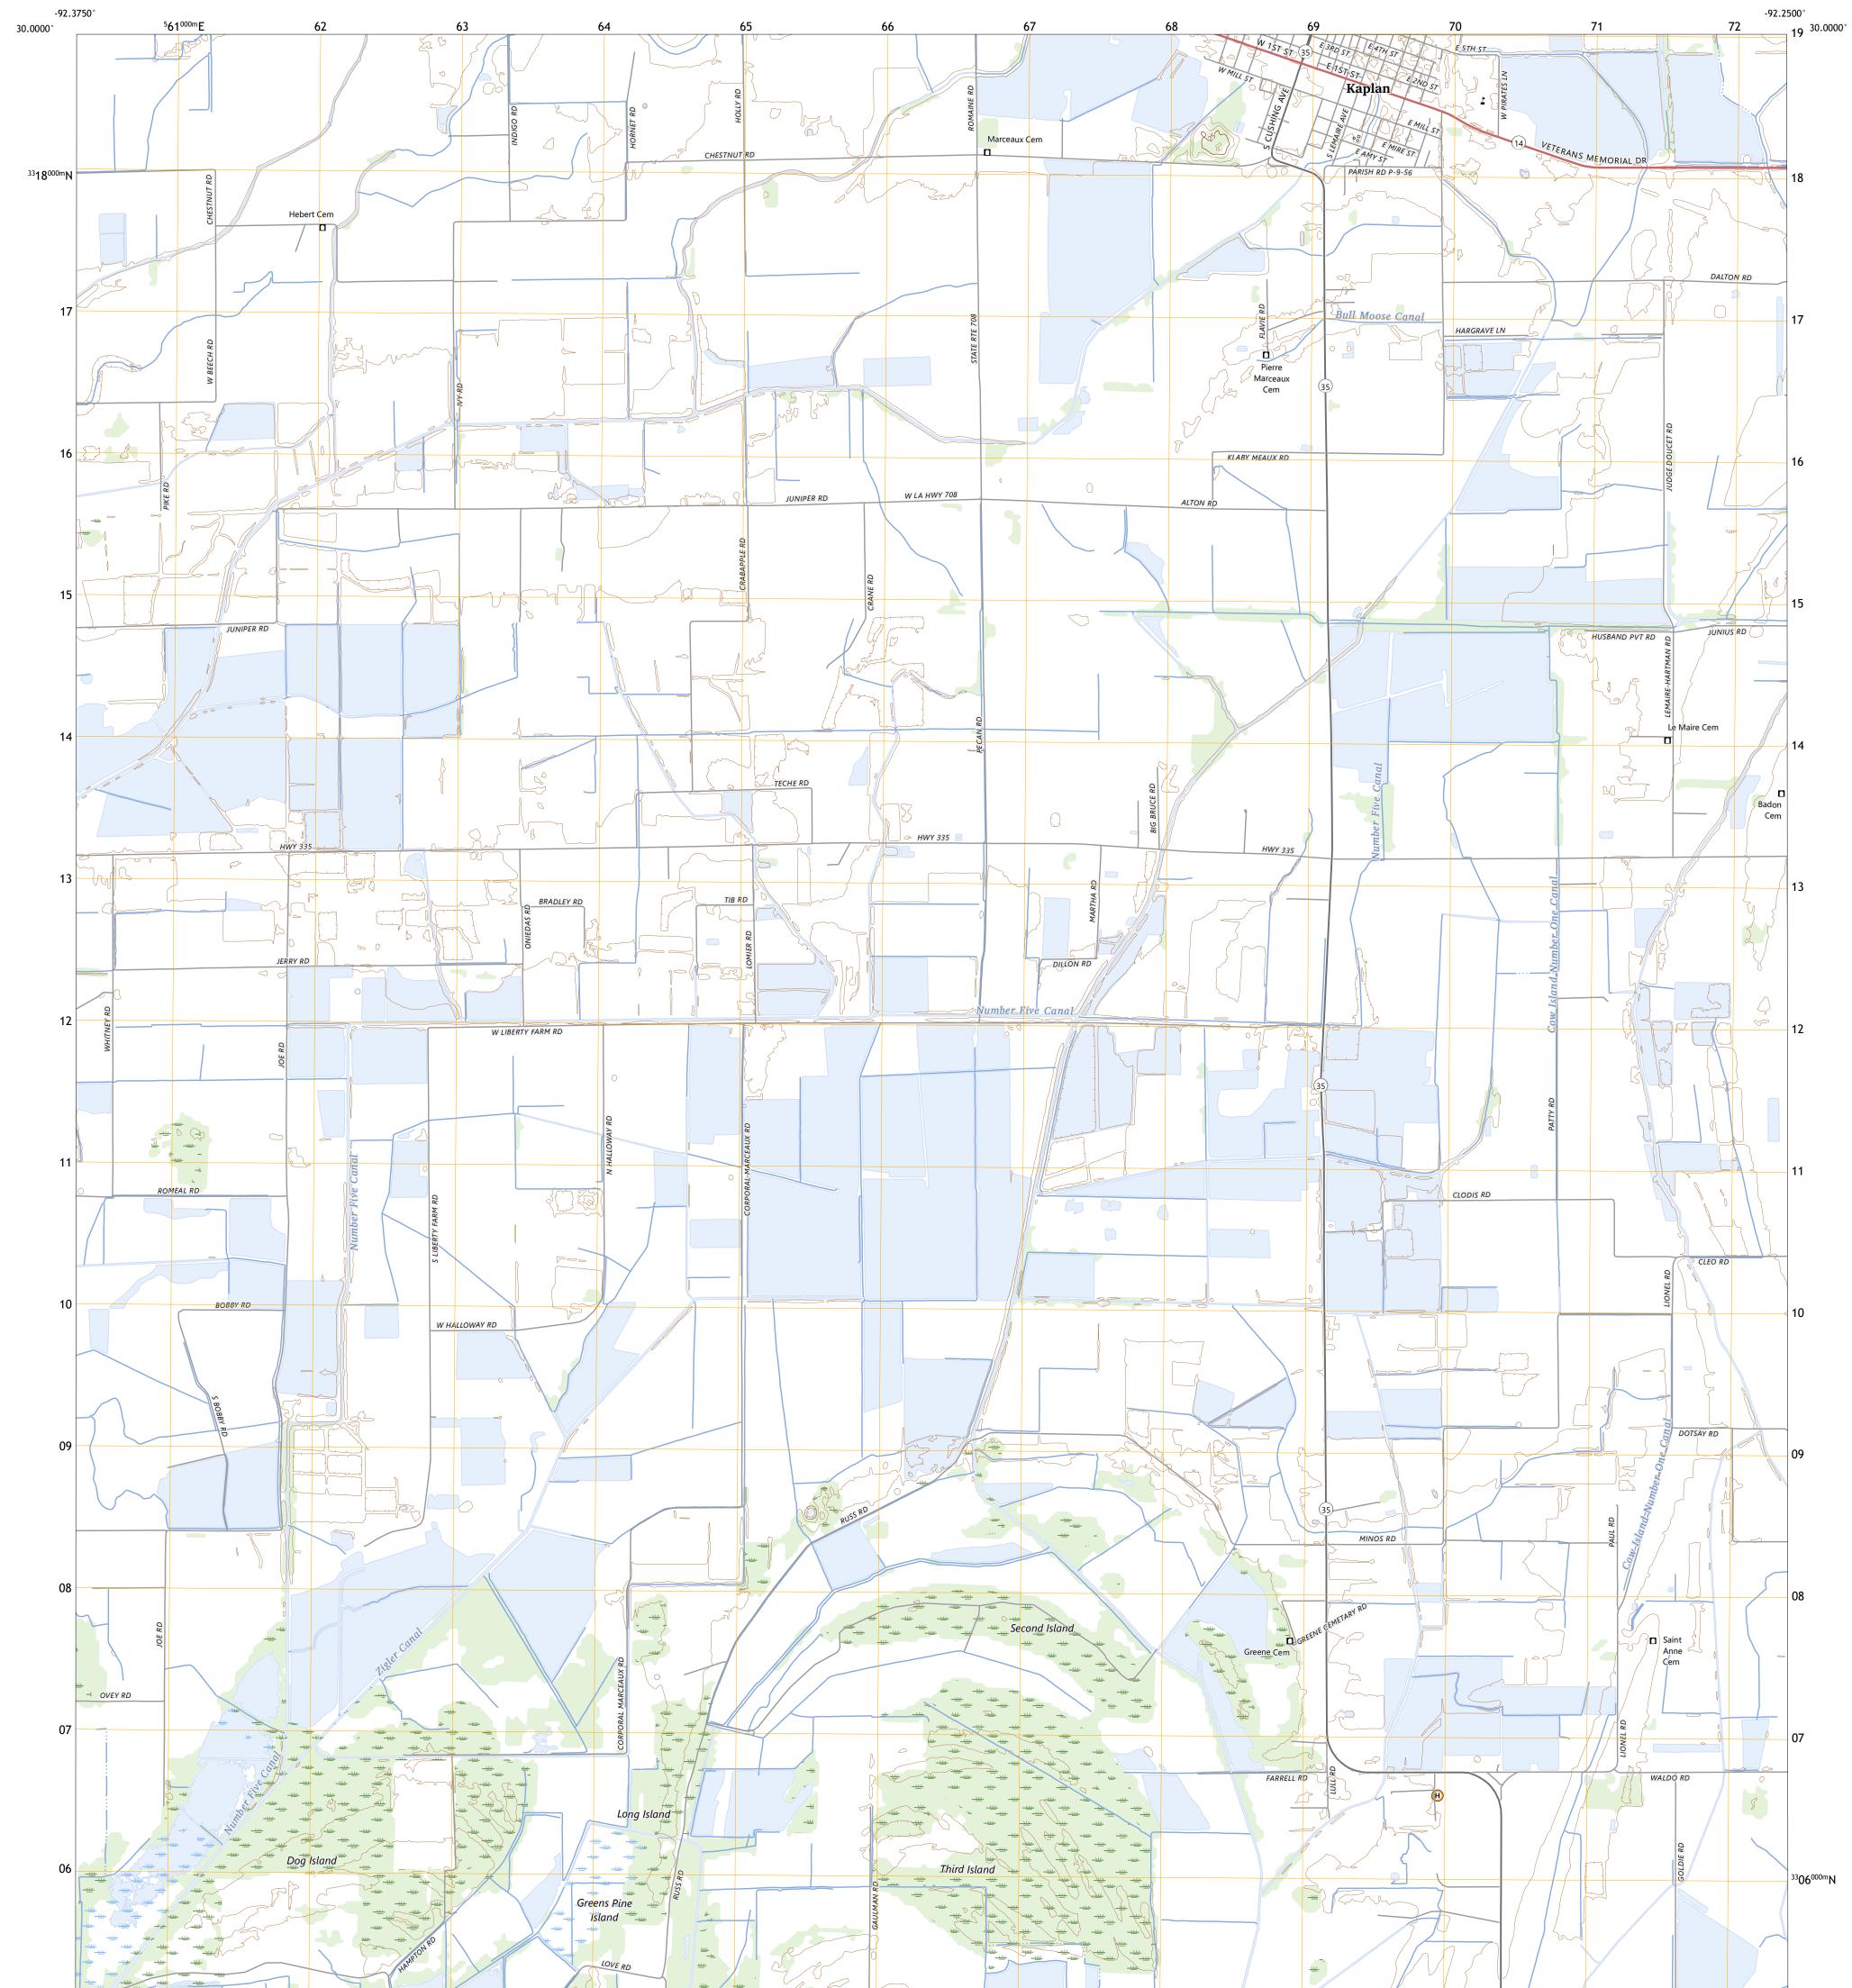

Produced by the United States Geological Survey North American Datum of 1983 (NAD83) World Geodetic System of 1984 (WGS84). Projection and 1 000-meter grid:Universal Transverse Mercator, Zone 15R This map is not a legal document. Boundaries may be generalized for this map scale. Private lands within government reservations may not be shown. Obtain permission before entering private lands.

Imagery.... Roads..... Names..... ..........NAIP, July 2019 - July 2019 U.S. Census Bureau, 2017 ......GNIS, 1980 - 2023 

 Nationes.......GNIS, 1980 - 2023

 Hydrography......GNIS, 1980 - 2019

 Contours.....National Hydrography Dataset, 2020

 Boundaries......Multiple sources; see metadata file 2021 - 2022

 Public Land Survey System......BLM, 2019

 Wetlands......FWS National Wetlands Inventory 1988

ROAD CLASSIFICATION Local Connector \_\_\_\_ Local Road \_\_\_\_\_ 4WD US Route State Route