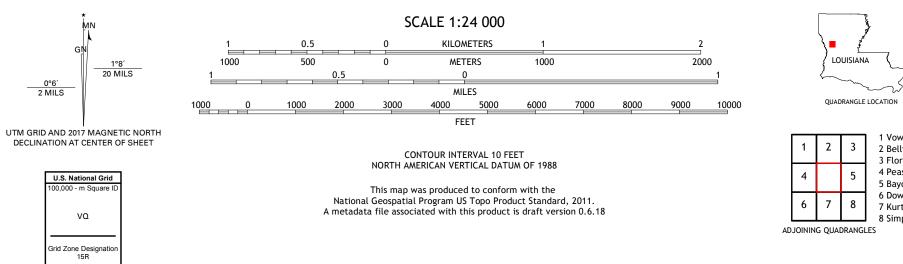

## U.S. DEPARTMENT OF THE INTERIOR U.S. GEOLOGICAL SURVEY

UTSIST STRUCT

KISATCHIE QUADRANGLE LOUISIANA 7.5-MINUTE SERIES

**Produced by the United States Geological Survey** North American Datum of 1983 (NAD83) World Geodetic System of 1984 (WGS84). Projection and 1 000-meter grid:Universal Transverse Mercator, Zone 15R This map is not a legal document. Boundaries may be generalized for this map scale. Private lands within government reservations may not be shown. Obtain permission before entering private lands.