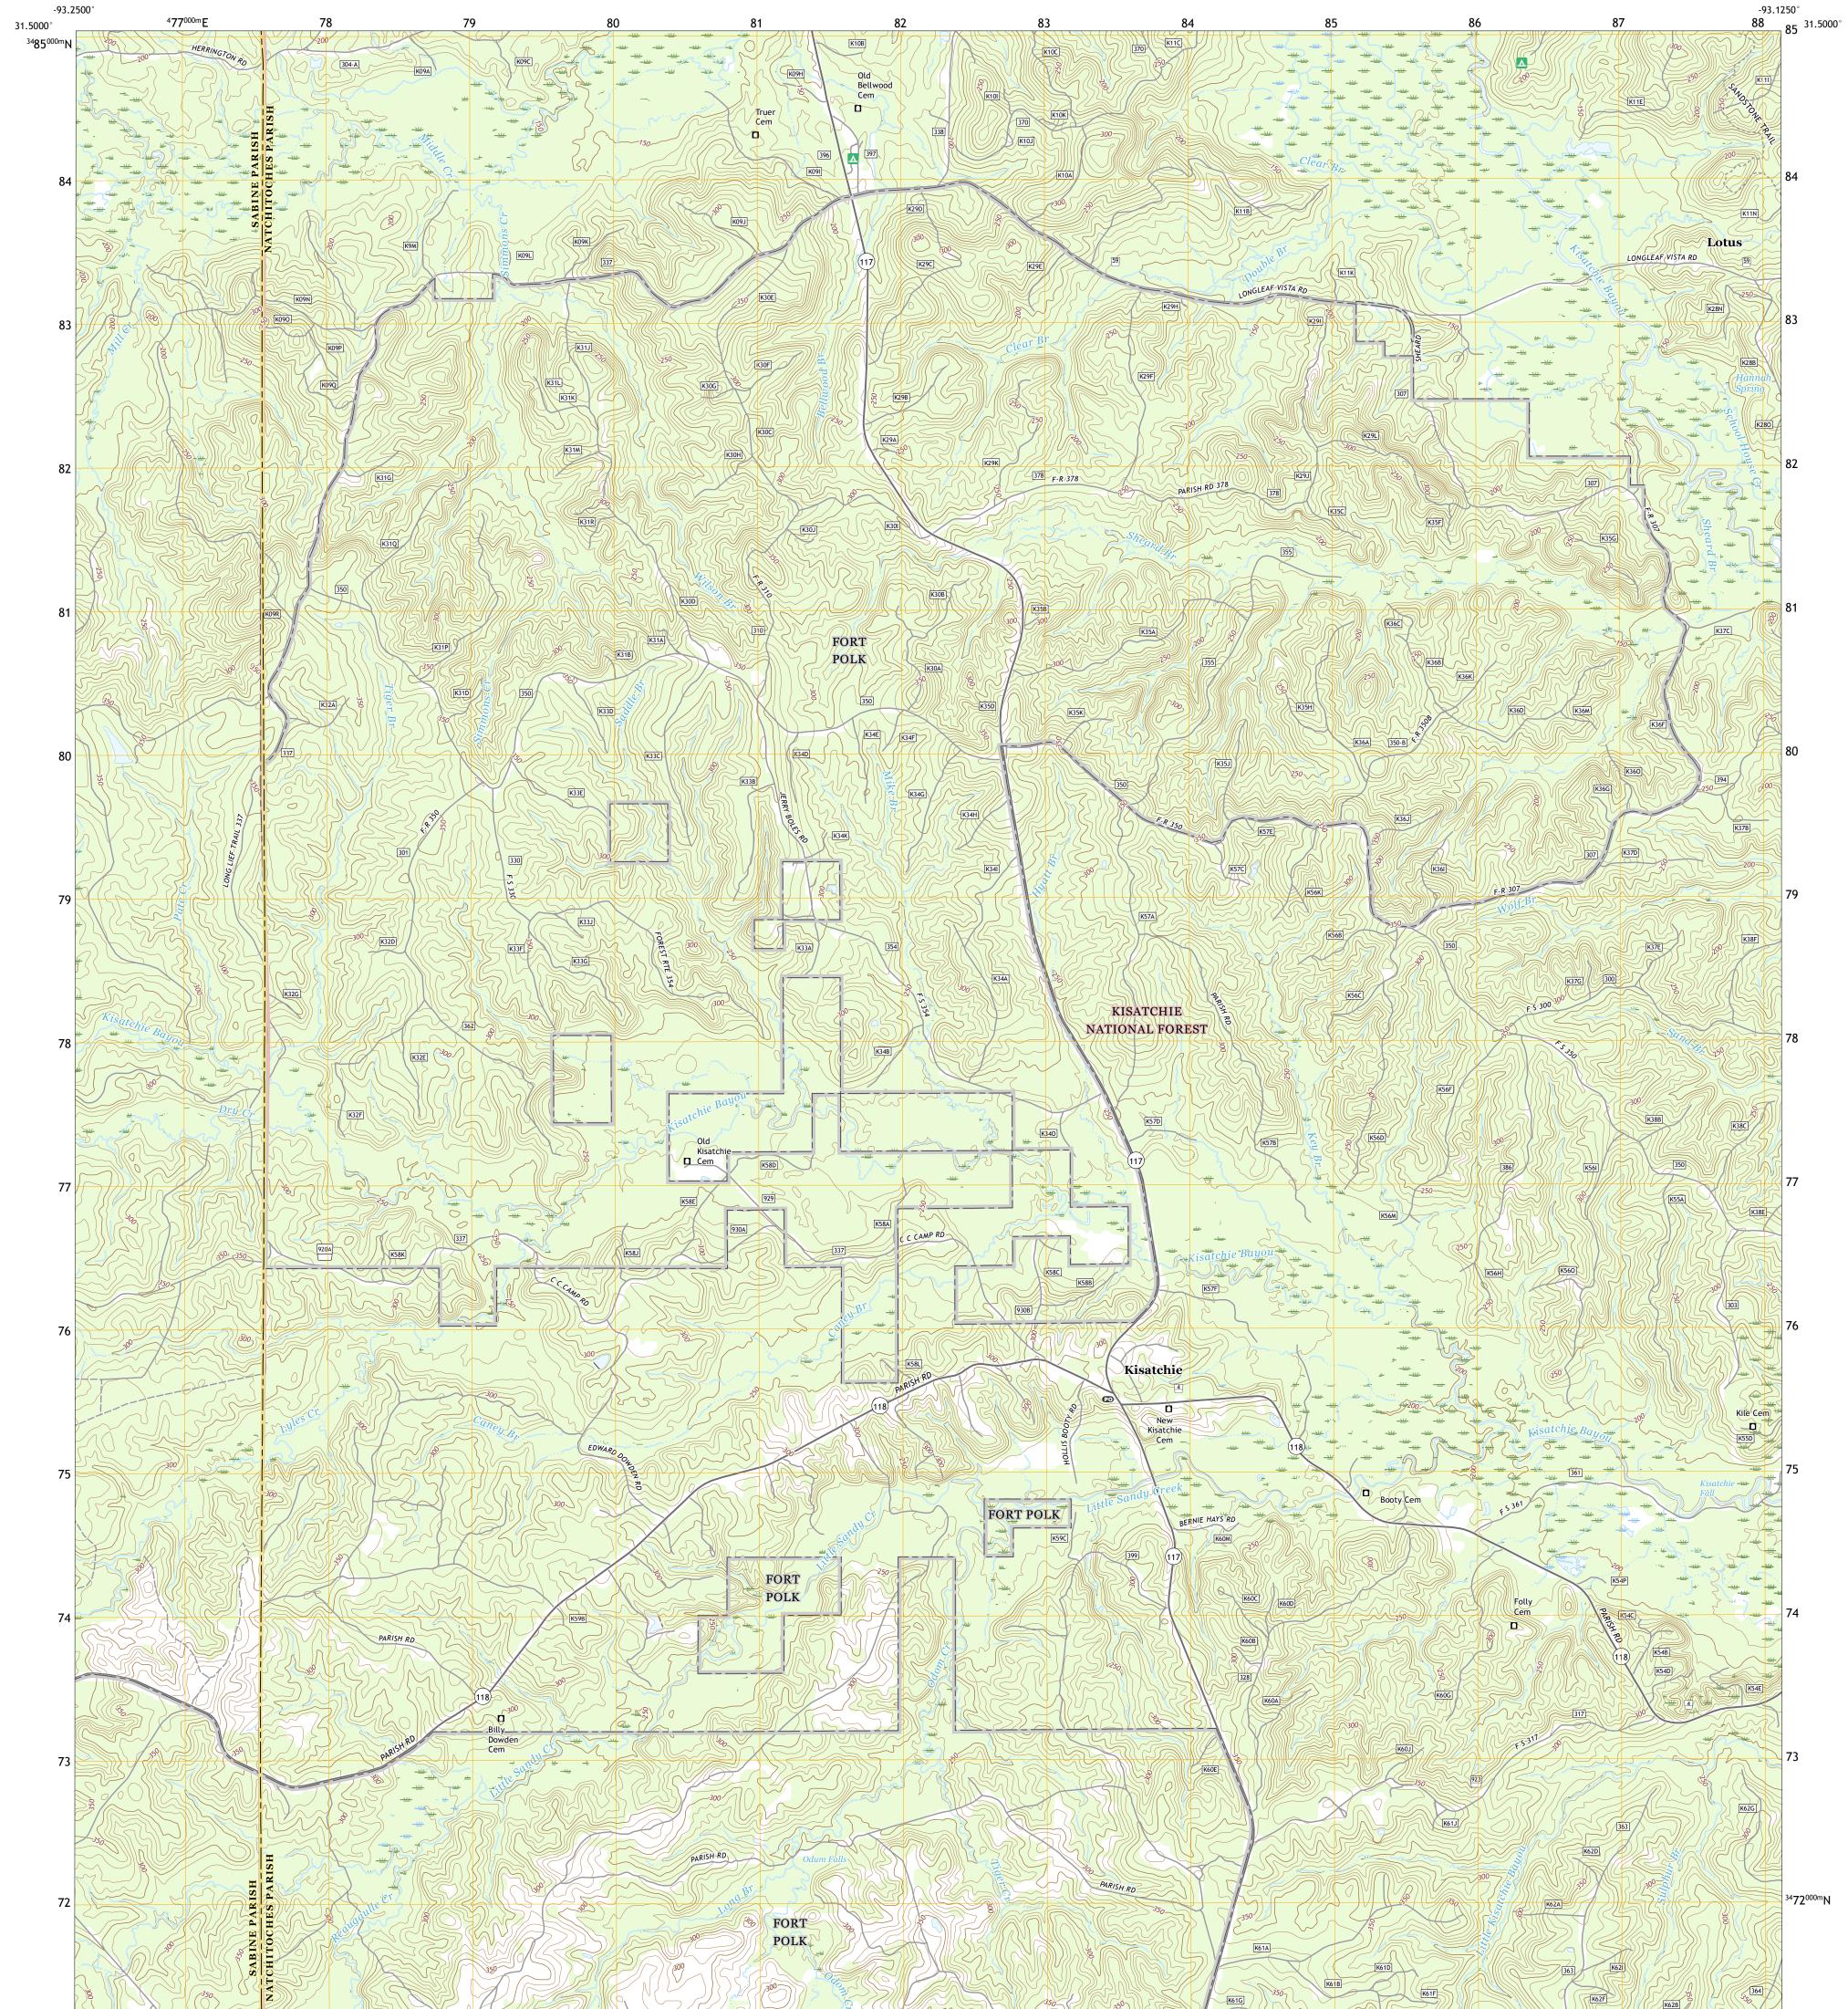

## U.S. DEPARTMENT OF THE INTERIOR U.S. GEOLOGICAL SURVEY



UTSIST STRUCT

KISATCHIE QUADRANGLE LOUISIANA 7.5-MINUTE SERIES





**Produced by the United States Geological Survey** North American Datum of 1983 (NAD83) World Geodetic System of 1984 (WGS84). Projection and 1 000-meter grid:Universal Transverse Mercator, Zone 15R This map is not a legal document. Boundaries may be generalized for this map scale. Private lands within government reservations may not be shown. Obtain permission before entering private lands.

.....NAIP, July 2015 - September 2015 Imagery... Roads..... 

 Imagery.
 NAIP, July 2015 - September 2015

 Roads.
 U.S.
 Census
 Bureau,
 2017

 Roads.
 With Imited Forest Service Lands.
 FSTopo Data

 with limited Forest Service updates, 2017

 Names.
 GNIS, 1980 - 2016

 Hydrography.
 National Hydrography Dataset, 2002 - 2017

 Contours.
 National Elevation Dataset, 2008

 Boundaries.
 Multipl