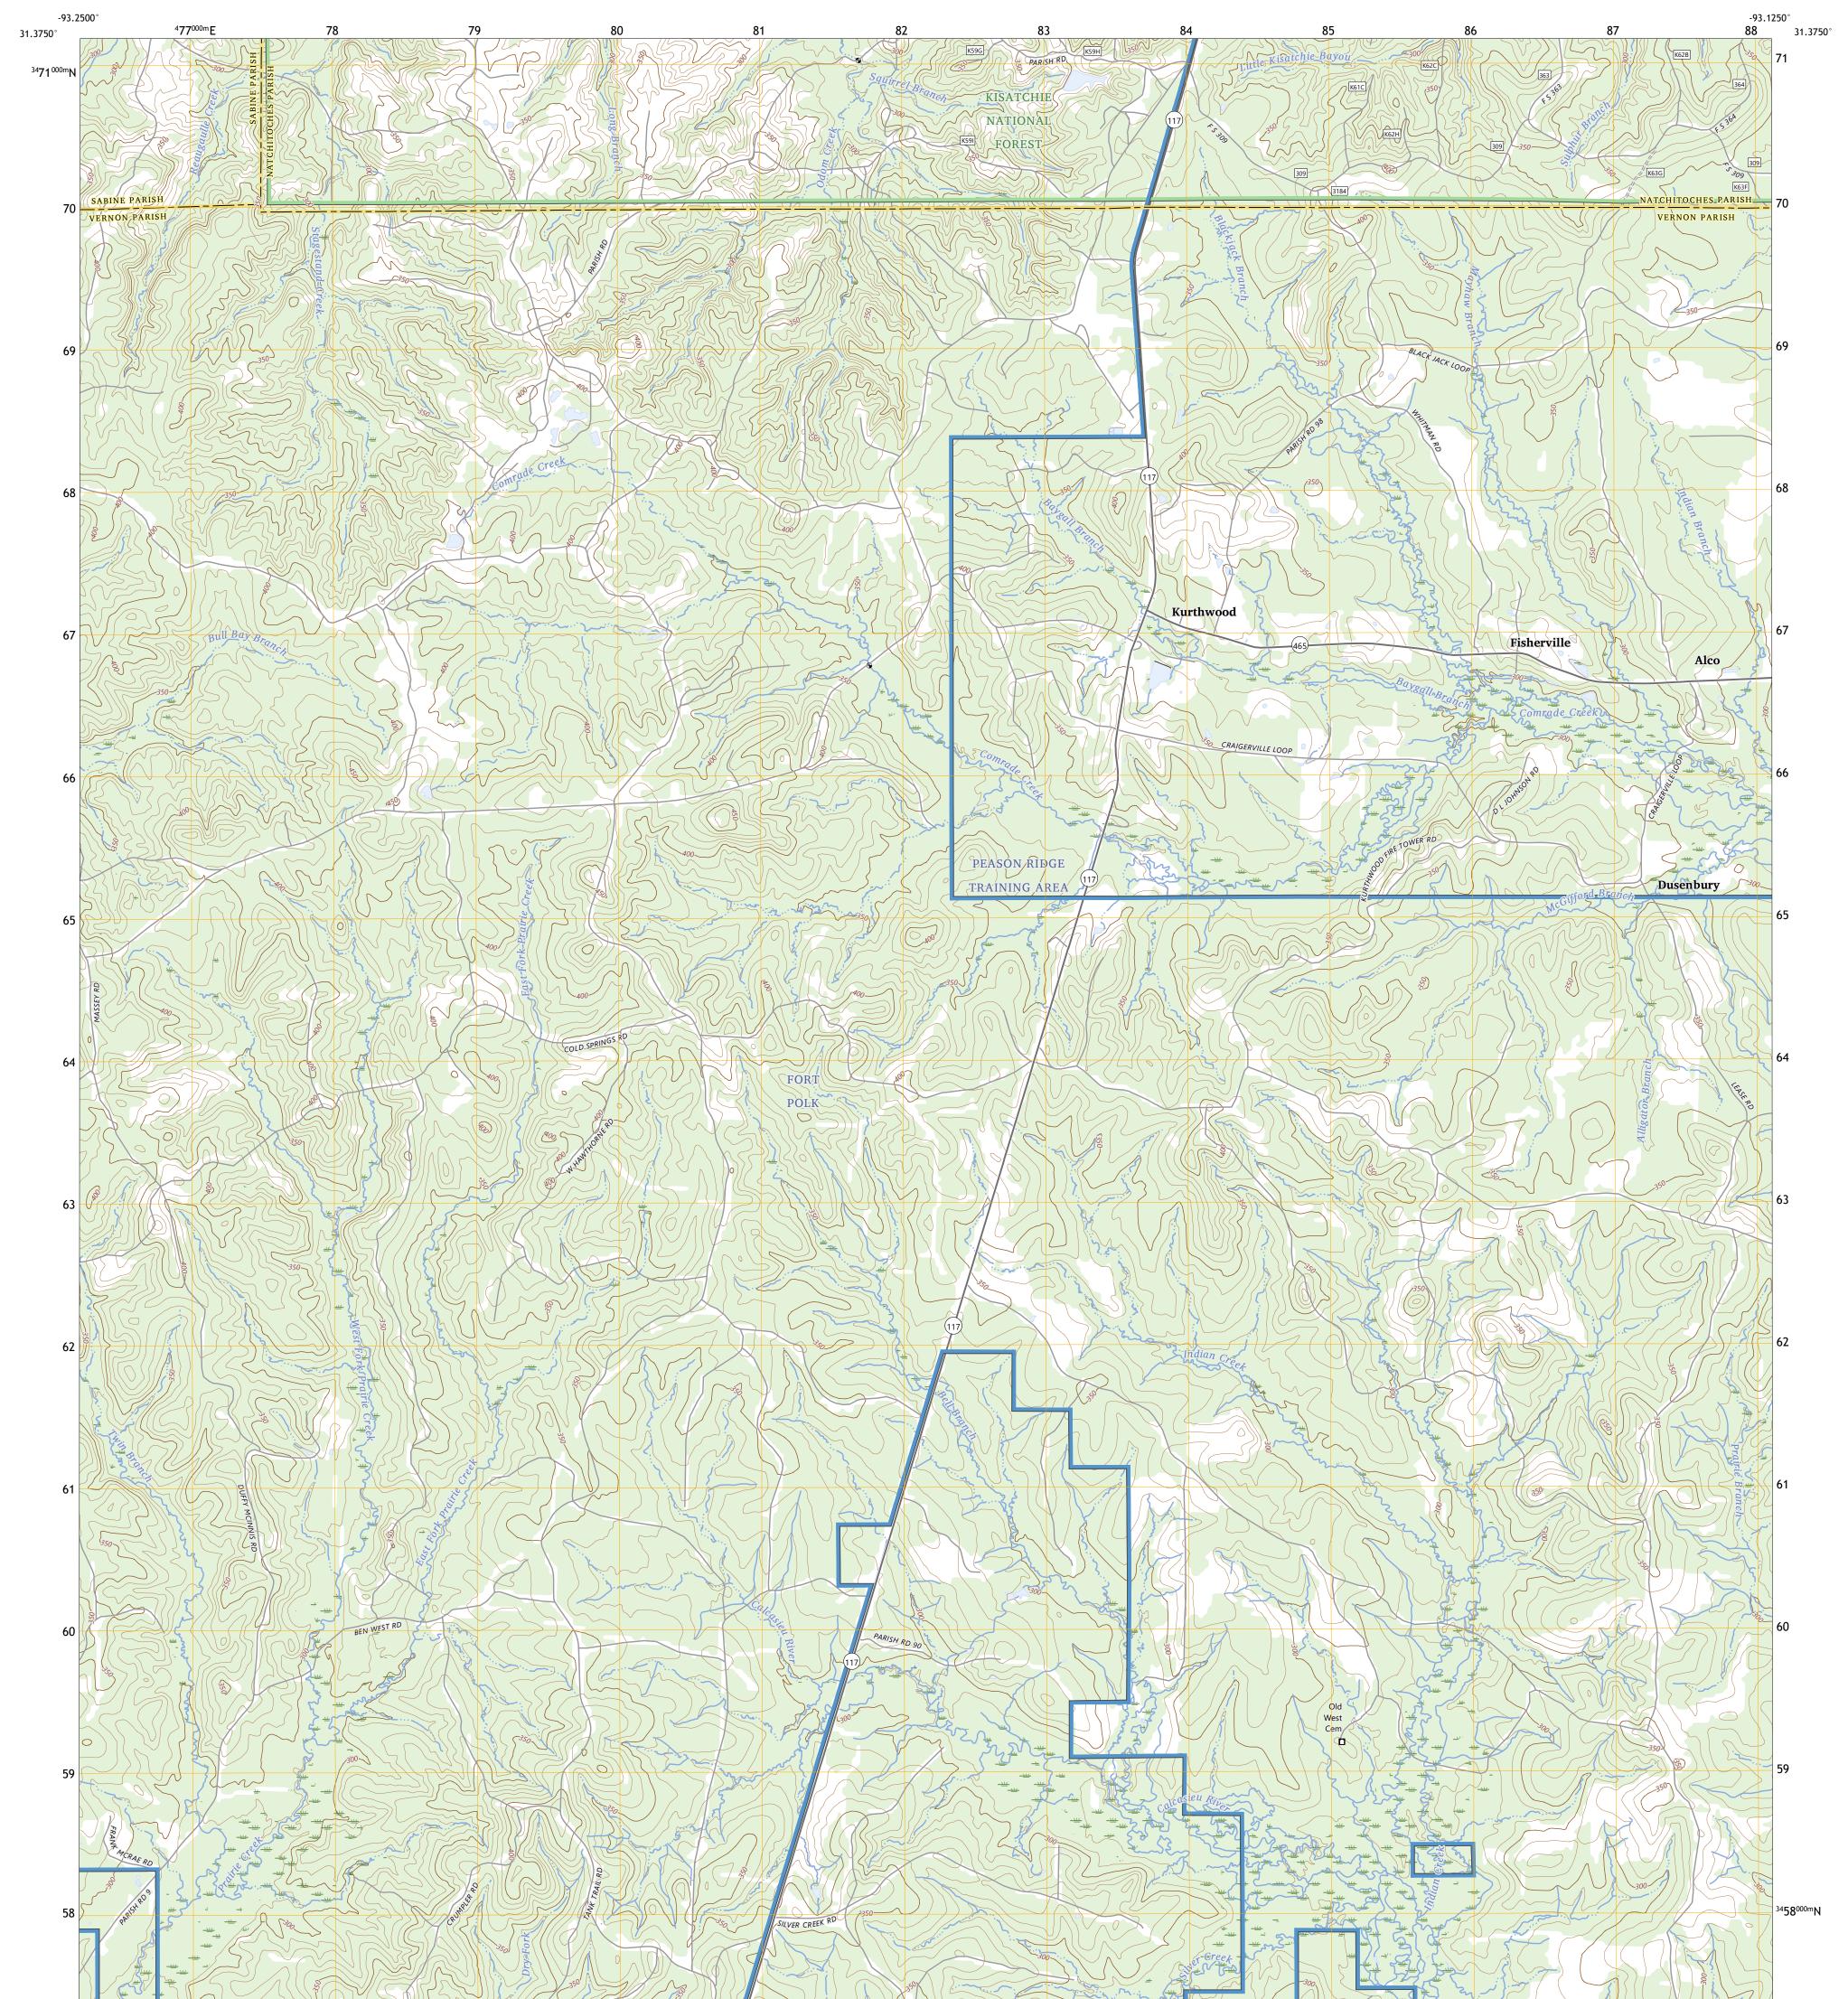

## U.S. DEPARTMENT OF THE INTERIOR U.S. GEOLOGICAL SURVEY

UTS STREET

KURTHWOOD QUADRANGLE LOUISIANA 7.5-MINUTE SERIES

Produced by the United States Geological Survey North American Datum of 1983 (NAD83) World Geodetic System of 1984 (WGS84). Projection and 1 000-meter grid:Universal Transverse Mercator, Zone 15R This map is not a legal document. Boundaries may be generalized for this map scale. Private lands within government reservations may not be shown. Obtain permission before entering private lands.