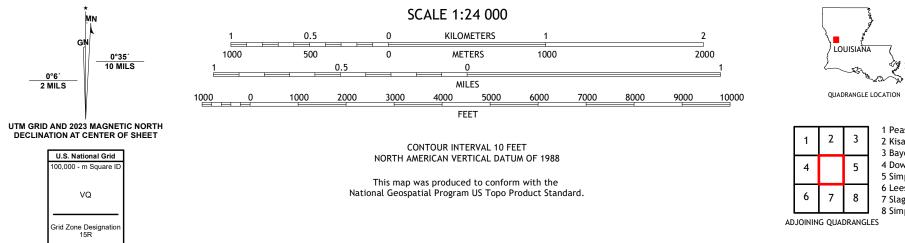

ROAD CLASSIFICATION Local Connector

Expressway

1 Peason 2 Kisatchie

3 Bayou Livrogne 4 Dowden Creek 5 Simpson North

6 Leesville 7 Slagle 8 Simpson South