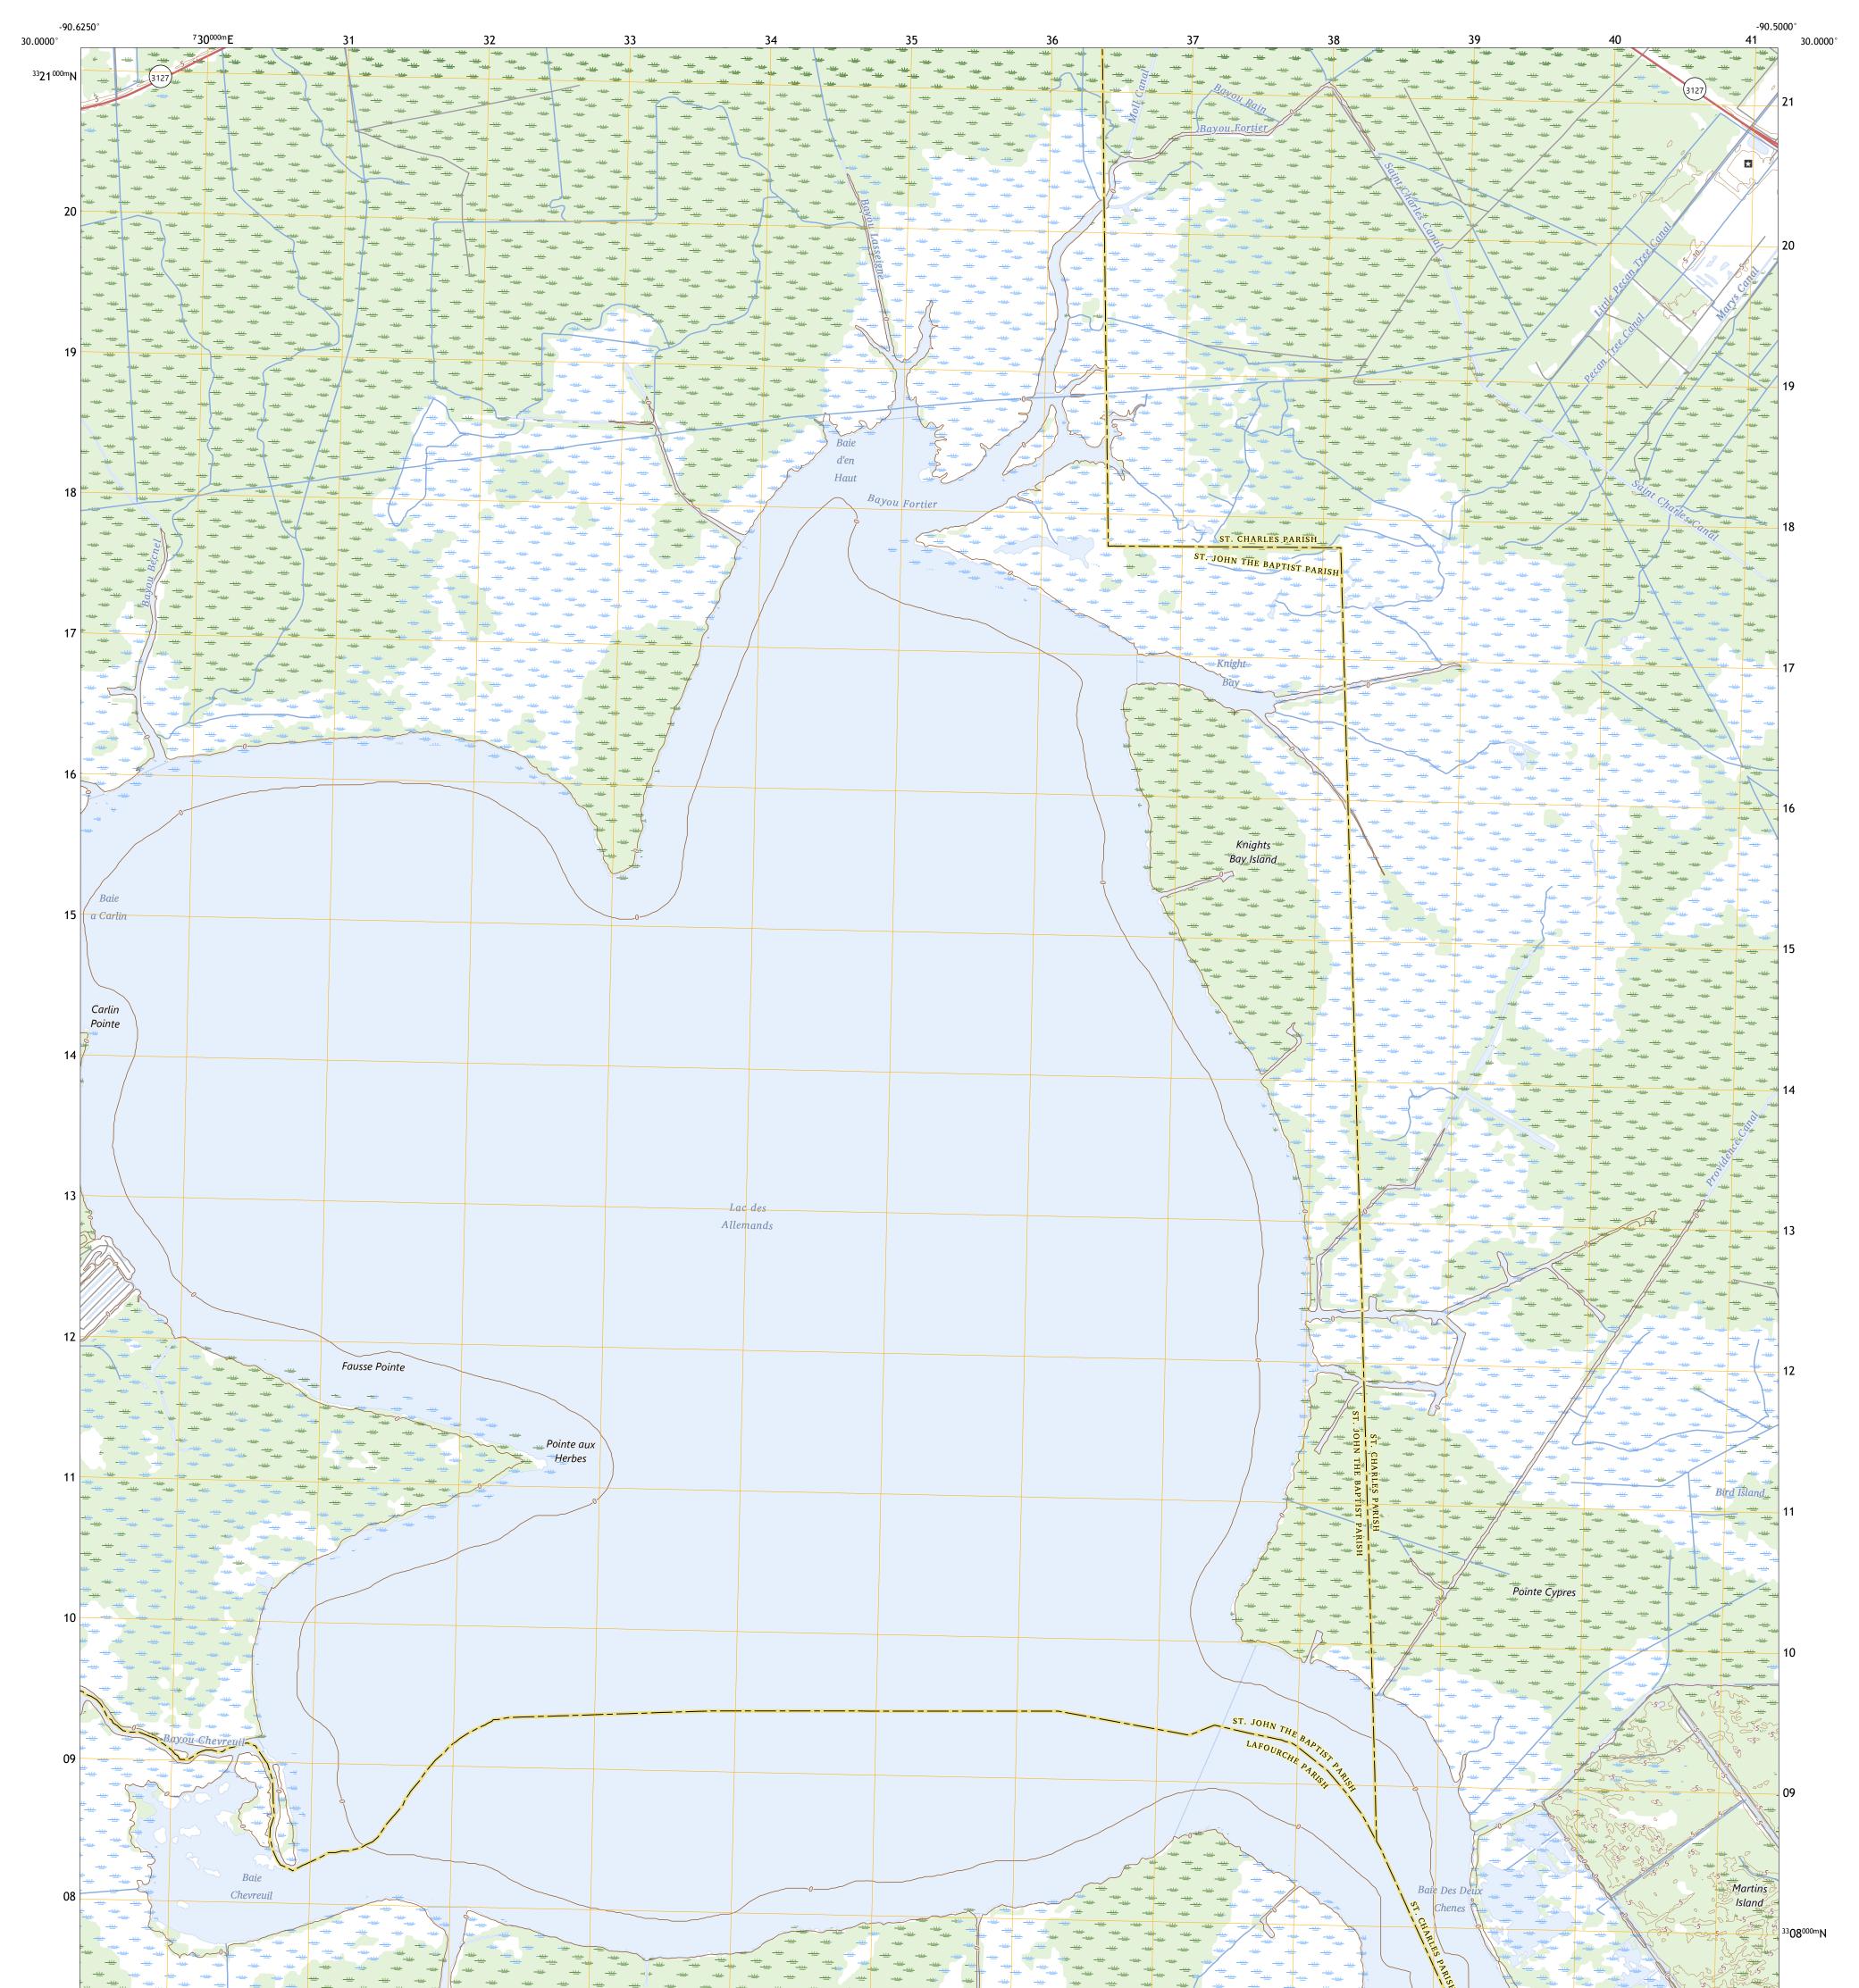

## U.S. DEPARTMENT OF THE INTERIOR U.S. GEOLOGICAL SURVEY

LAC DES ALLEMANDS QUADRANGLE LOUISIANA 7.5-MINUTE SERIES

**Produced by the United States Geological Survey** North American Datum of 1983 (NAD83) World Geodetic System of 1984 (WGS84). Projection and 1 000-meter grid:Universal Transverse Mercator, Zone 15R This map is not a legal document. Boundaries may be generalized for this map scale. Private lands within government reservations may not be shown. Obtain permission before entering private lands.