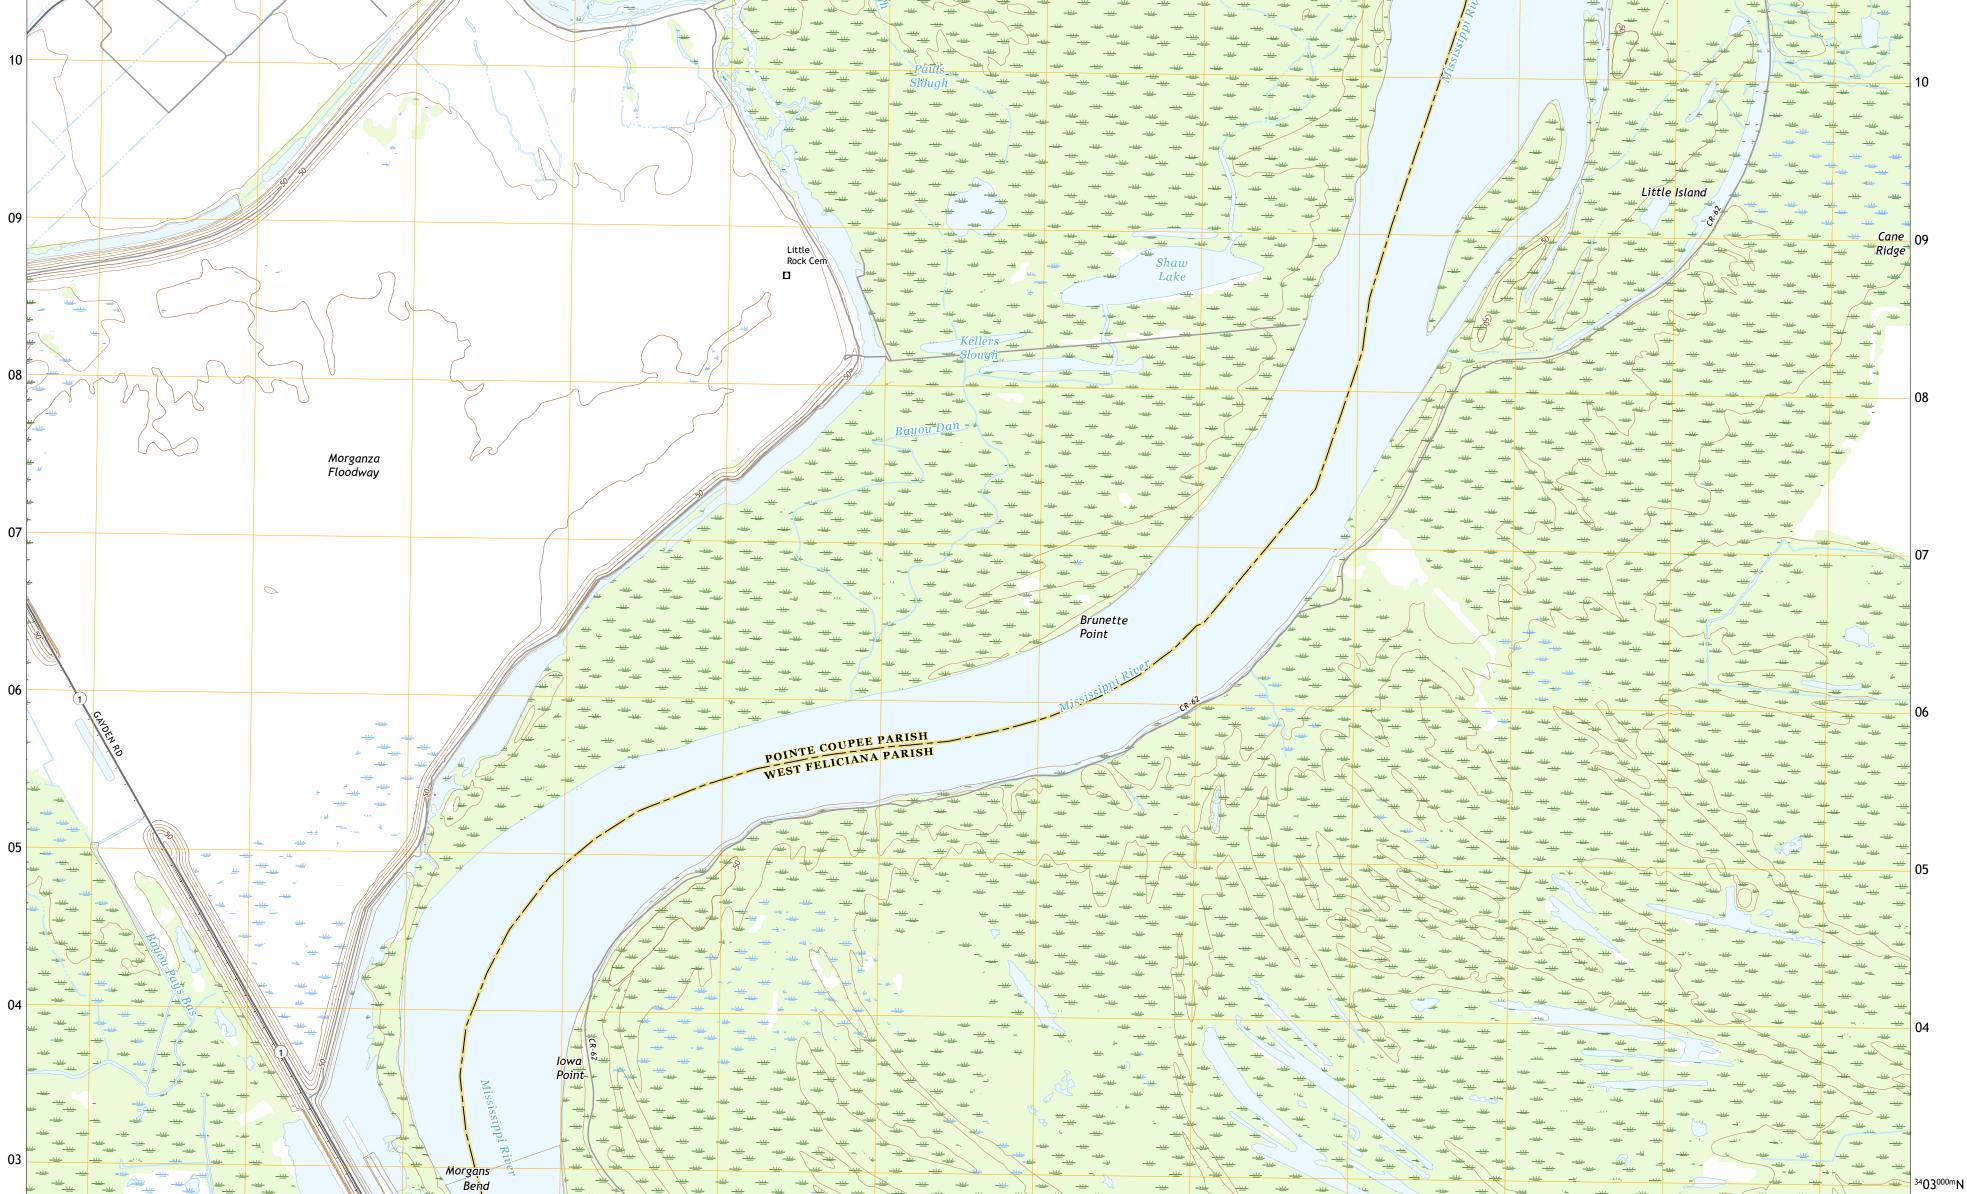

## LACOUR QUADRANGLE LOUISIANA 7.5-MINUTE SERIES

| -91.6250°<br>30.8750° <sup>6</sup> 32 <sup>000m</sup> E 33 34 35      | 36 37                                                                                     | 38 39                                                                                       | 40 41                                 | -91.5000°                                                                                                                                           |
|-----------------------------------------------------------------------|-------------------------------------------------------------------------------------------|---------------------------------------------------------------------------------------------|---------------------------------------|-----------------------------------------------------------------------------------------------------------------------------------------------------|
| 30.8750° 632 <sup>000</sup> E 33 34 35                                | 36 37                                                                                     | 38<br>39<br>1 1 1 1 1 1 1 1 1 1 1 1 1 1 1 1 1 1 1                                           |                                       | 42 43 30.8750°                                                                                                                                      |
|                                                                       |                                                                                           |                                                                                             | * * * * * * * * * * * * * * * * * * * |                                                                                                                                                     |
|                                                                       |                                                                                           |                                                                                             |                                       |                                                                                                                                                     |
|                                                                       |                                                                                           |                                                                                             |                                       |                                                                                                                                                     |
|                                                                       |                                                                                           |                                                                                             |                                       |                                                                                                                                                     |
|                                                                       | * * * * * * * * *<br>* * * * * * * *                                                      |                                                                                             |                                       |                                                                                                                                                     |
|                                                                       | * * * * * * * * * *<br>* * * * * * * * *<br>* * * * * * * *                               |                                                                                             |                                       |                                                                                                                                                     |
| $15 \underbrace{\begin{array}{ccccccccccccccccccccccccccccccccccc$    |                                                                                           |                                                                                             |                                       |                                                                                                                                                     |
| * * * * * * * * * * * * * * * * * * *                                 |                                                                                           |                                                                                             | * * * * * * * * * * * * * * * * * * * |                                                                                                                                                     |
|                                                                       | * * * * * * * * * * * *                                                                   |                                                                                             |                                       |                                                                                                                                                     |
|                                                                       |                                                                                           |                                                                                             |                                       |                                                                                                                                                     |
|                                                                       |                                                                                           |                                                                                             |                                       |                                                                                                                                                     |
|                                                                       | <u>→</u> | ₩<br>₩<br>₩<br>₩<br>₩<br>₩<br>₩<br>₩<br>₩<br>₩<br>₩<br>₩<br>₩<br>₩<br>₩<br>₩<br>₩<br>₩<br>₩ |                                       |                                                                                                                                                     |
|                                                                       |                                                                                           |                                                                                             |                                       |                                                                                                                                                     |
|                                                                       |                                                                                           |                                                                                             |                                       |                                                                                                                                                     |
| THEE PARISH                                                           | Raccourai                                                                                 |                                                                                             |                                       |                                                                                                                                                     |
| 13<br>POINTE COUPEE PARISH<br>WEST FELICIANA PARISH<br>WEST FELICIANA | · ci Old River                                                                            |                                                                                             |                                       |                                                                                                                                                     |
| WEST                                                                  |                                                                                           |                                                                                             |                                       |                                                                                                                                                     |
|                                                                       |                                                                                           |                                                                                             |                                       |                                                                                                                                                     |
|                                                                       | Monday<br>Lake                                                                            |                                                                                             |                                       |                                                                                                                                                     |
|                                                                       |                                                                                           |                                                                                             |                                       |                                                                                                                                                     |
| 12 Mount<br>Zion Cem                                                  |                                                                                           |                                                                                             |                                       |                                                                                                                                                     |
|                                                                       | <u>*</u>                                                                                  |                                                                                             |                                       |                                                                                                                                                     |
|                                                                       |                                                                                           |                                                                                             |                                       |                                                                                                                                                     |
|                                                                       |                                                                                           | * * * * * * * * * *<br>* * * * * * * * *<br>* * * * * * *                                   |                                       |                                                                                                                                                     |
|                                                                       |                                                                                           | · · · · · · · · · · · · · · · · · · ·                                                       |                                       | Lunica                                                                                                                                              |
|                                                                       |                                                                                           | * * * * * * * * *                                                                           |                                       | <u><u><u></u></u><u><u></u><u></u><u><u></u><u></u><u></u><u><u></u><u></u><u></u><u></u><u></u><u></u><u></u><u></u><u></u><u></u></u></u></u></u> |
|                                                                       |                                                                                           |                                                                                             |                                       | $\begin{array}{cccccccccccccccccccccccccccccccccccc$                                                                                                |
| Mount<br>Olive Cem                                                    | OLD MISS HUNTING CLUB RD                                                                  |                                                                                             |                                       |                                                                                                                                                     |

**Produced by the United States Geological Survey** North American Datum of 1983 (NAD83) World Geodetic System of 1984 (WGS84). Projection and 1 000-meter grid:Universal Transverse Mercator, Zone 15R This map is not a legal document. Boundaries may be generalized for this map scale. Private lands within government reservations may not be shown. Obtain permission before entering private lands.

Imagery......NAIP, August 2015 - October 2015 Roads......U.S. Census Bureau, 2017 Names......GNIS, 1980 - 2016 Hydrography......GNIS, 1980 - 2018 Contours.....National Hydrography Dataset, 2004 - 2018 Contours.....National Elevation Dataset, 2008 Boundaries......Multiple sources; see metadata file 2014 - 2016 Public Land Survey System......BLM, 2015 Wetlands......BWS National Wetlands Inventory 1974 - 2013