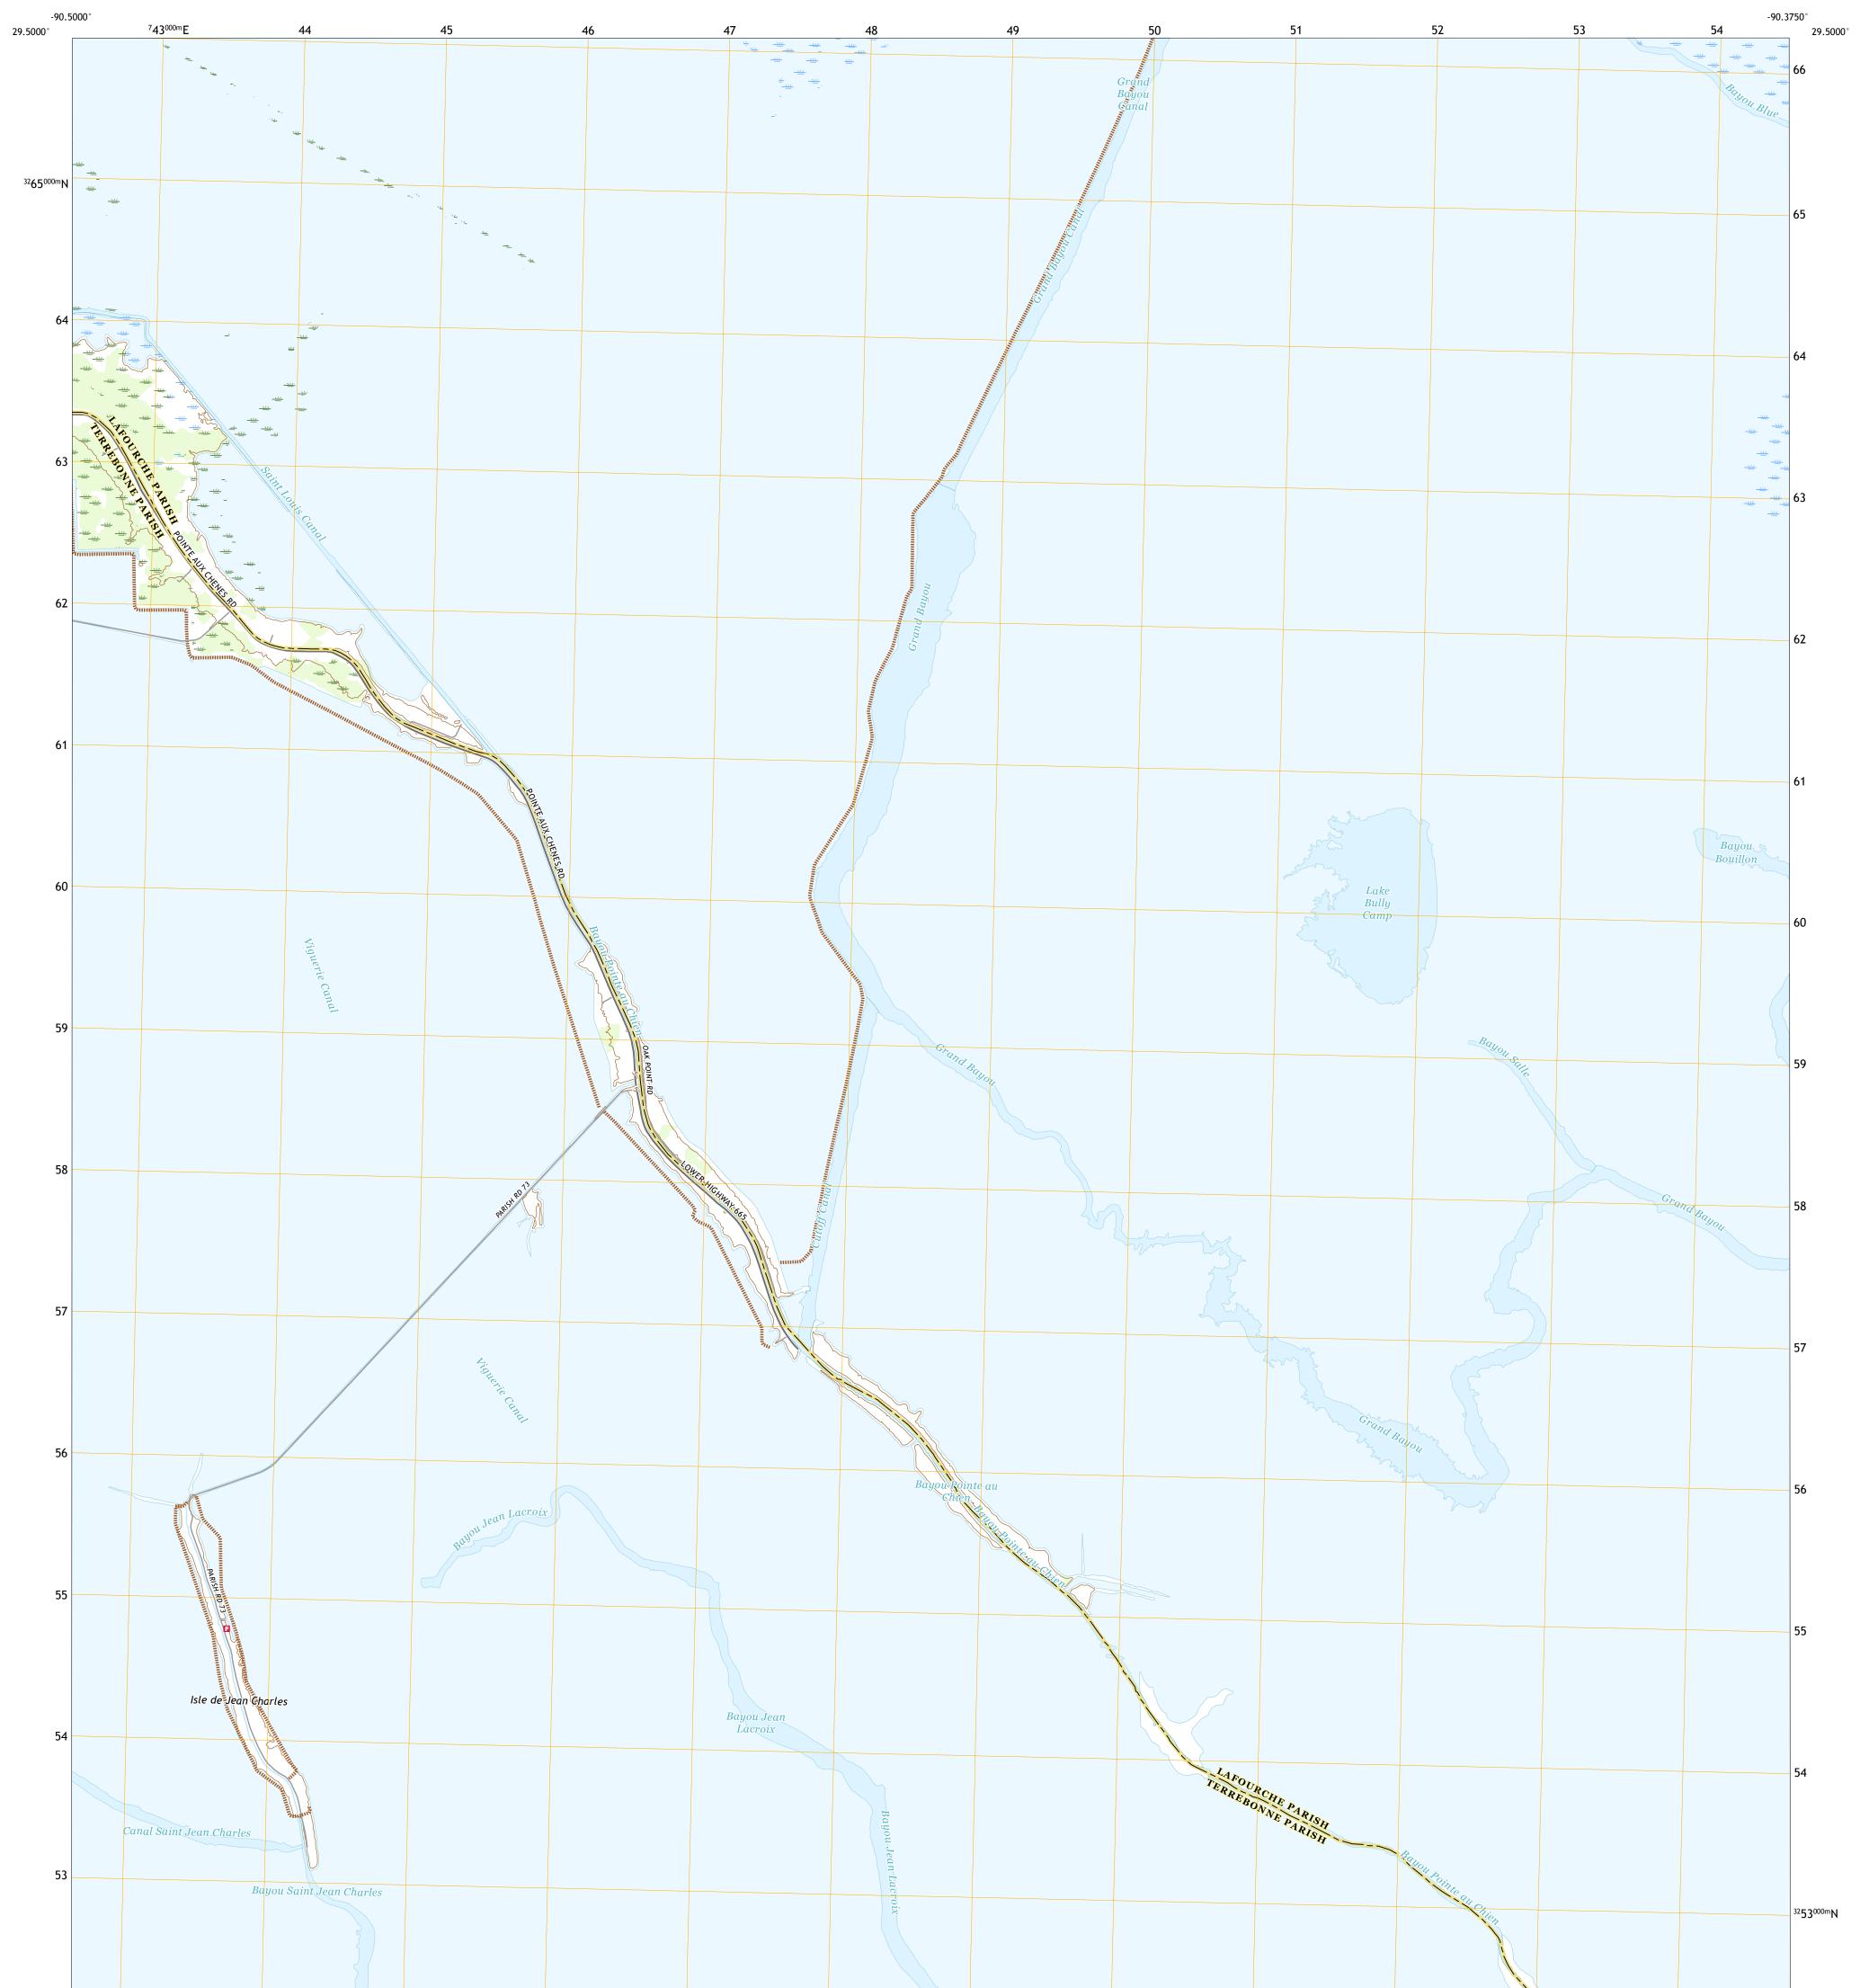

U.S. DEPARTMENT OF THE INTERIOR U.S. GEOLOGICAL SURVEY

LAKE BULLY CAMP QUADRANGLE LOUISIANA 7.5-MINUTE SERIES

Produced by the United States Geological Survey North American Datum of 1983 (NAD83) World Geodetic System of 1984 (WGS84). Projection and 1 000-meter grid:Universal Transverse Mercator, Zone 15R This map is not a legal document. Boundaries may be generalized for this map scale. Private lands within government reservations may not be shown. Obtain permission before entering private lands.

 Imagery......NAIP, April 2015 - October 2015

 Roads......NAIP, April 2015 - October 2015

 Roads......National U.S. Census Bureau, 2017

 Names......GNIS, 1980 - 2018

 Hydrography......National Hydrography Dataset, 2013 - 2018

 Contours.....National Elevation Dataset, 2016

 Boundaries.....Multiple sources; see metadata file 2014 - 2016

 Public Land Survey System......BLM, 2015

 Wetlands.....FWS National Wetlands Inventory 1988 - 1989