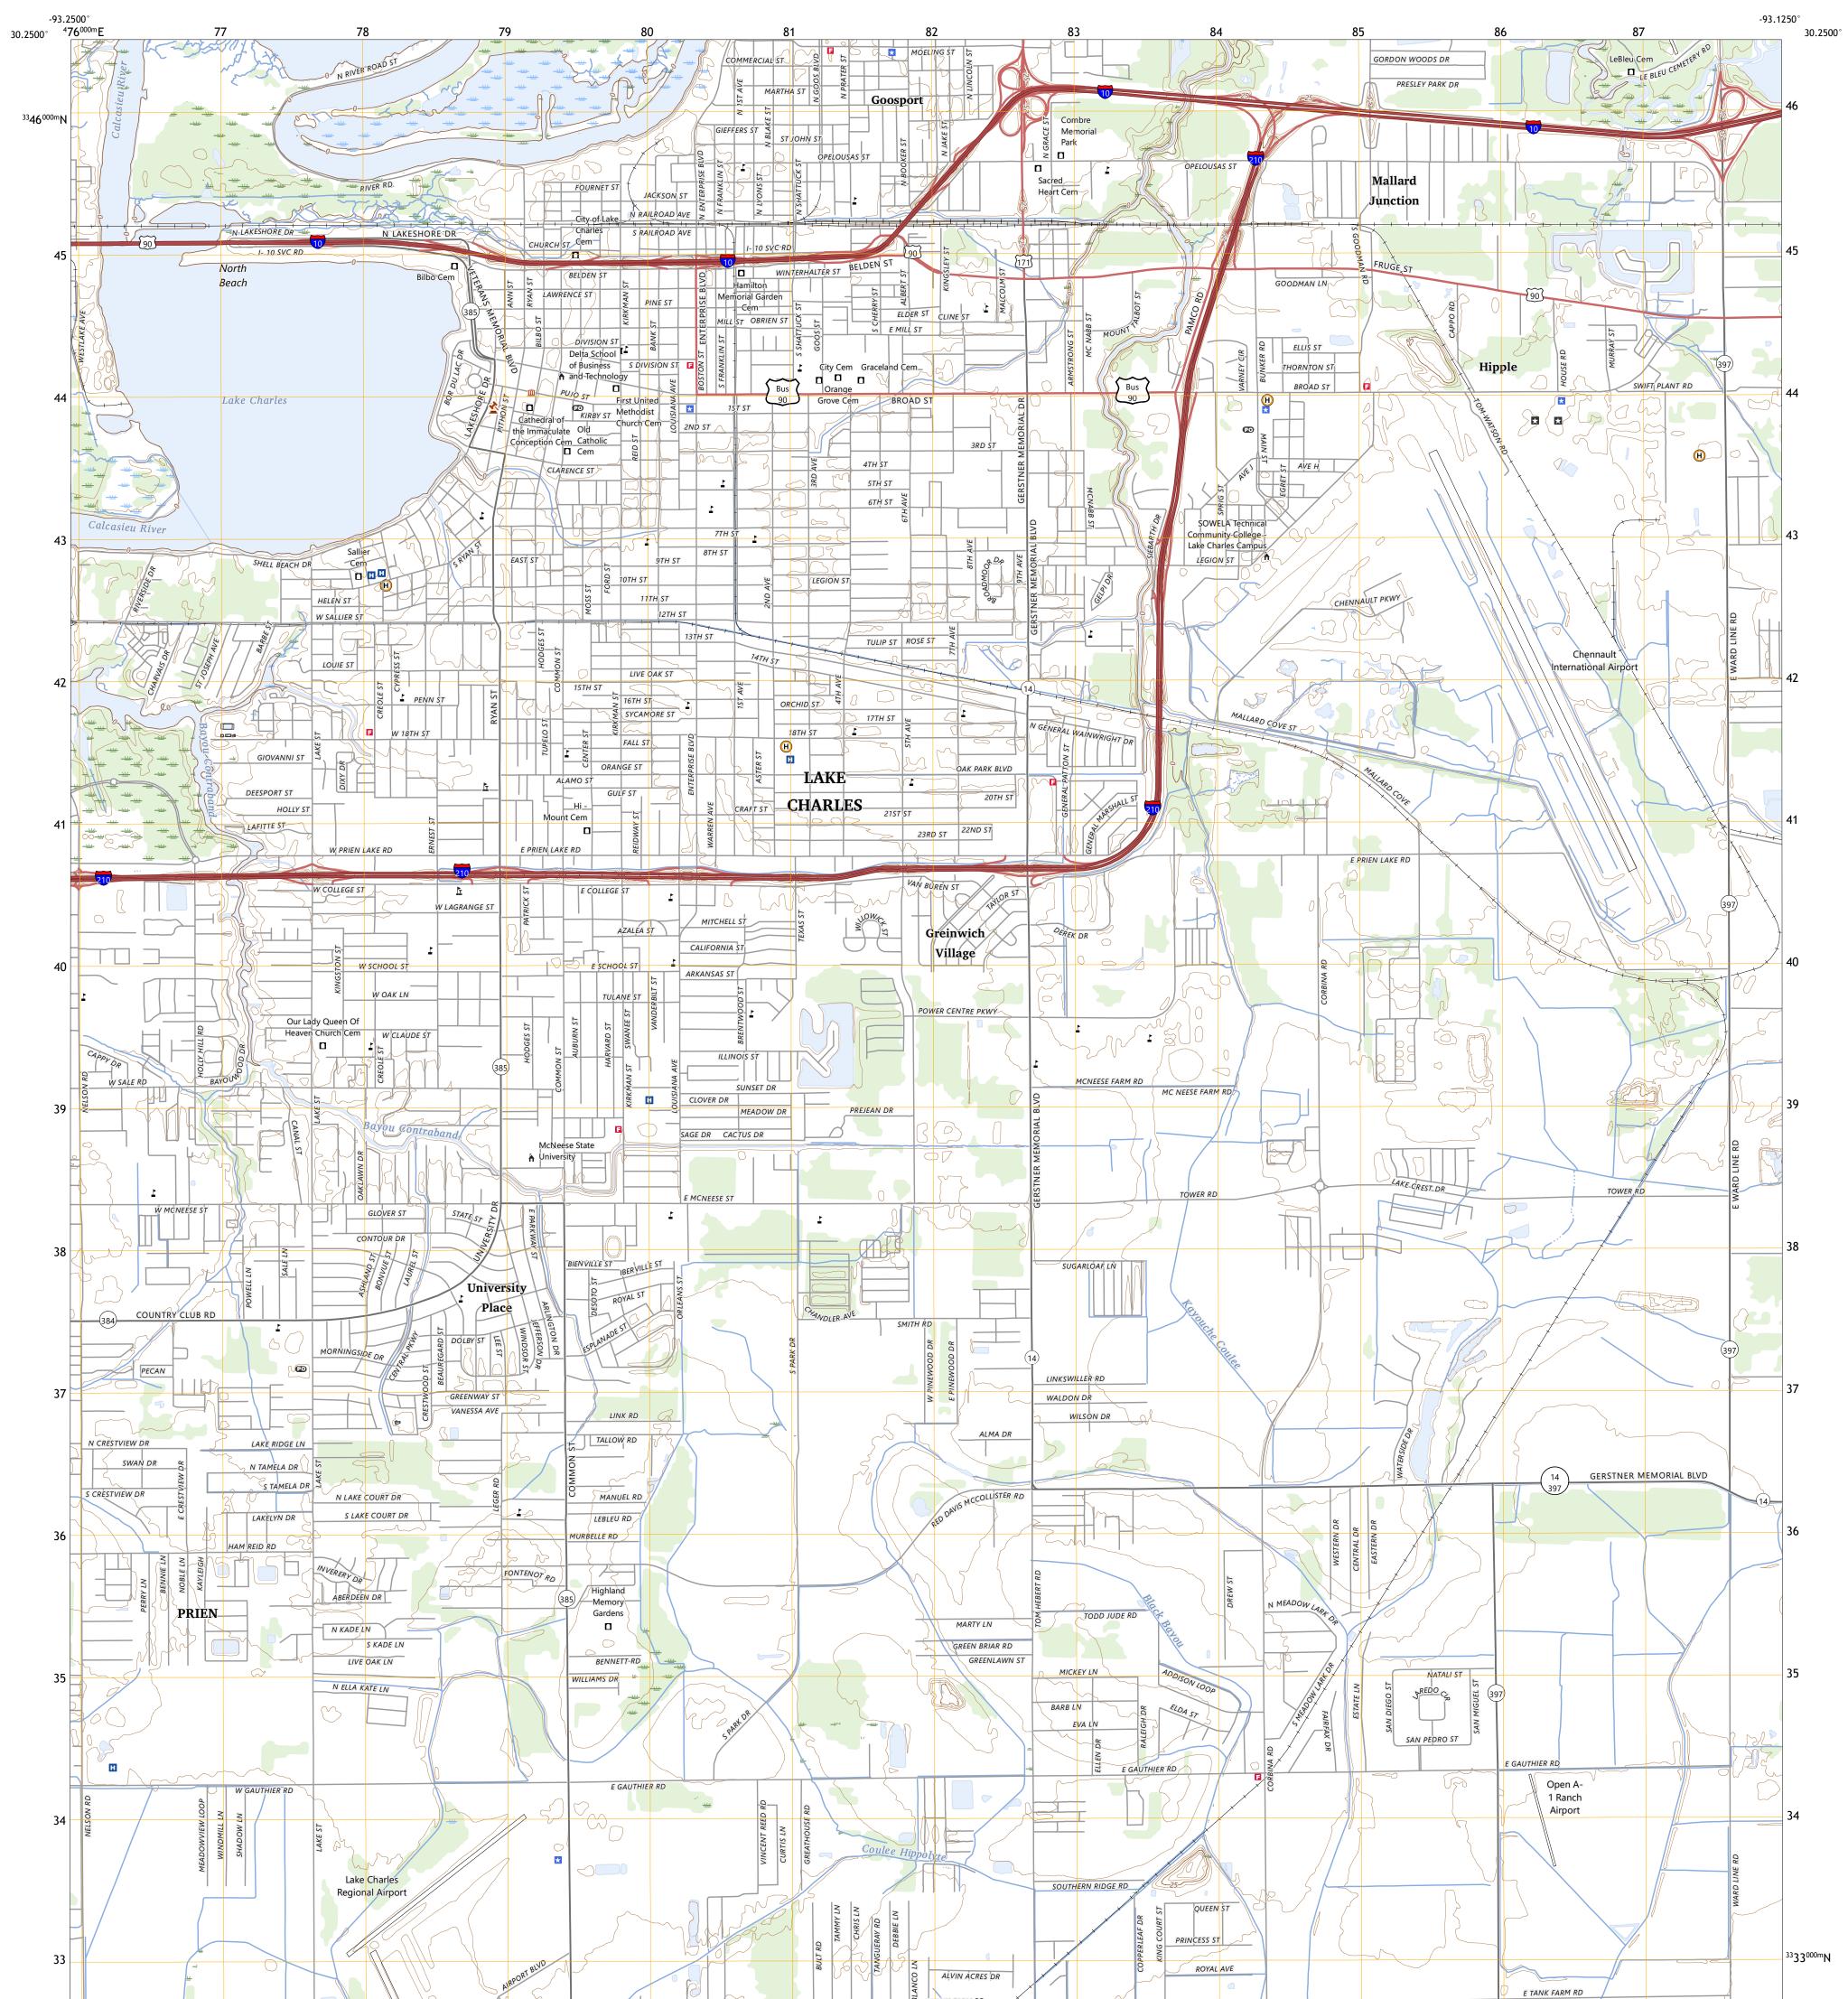

## U.S. DEPARTMENT OF THE INTERIOR **U.S. GEOLOGICAL SURVEY**

## LAKE CHARLES QUADRANGLE LOUISIANA - CALCASIEU PARISH 7.5-MINUTE SERIES

Produced by the United States Geological Survey North American Datum of 1983 (NAD83) World Geodetic System of 1984 (WGS84). Projection and 1 000-meter grid: Universal Transverse Mercator, Zone 15R This map is not a legal document. Boundaries may be generalized for this map scale. Private lands within government reservations may not be shown. Obtain permission before entering private lands.

Imagery... Roads..... ...NAIP, September 2019 - September 2019 U.S. Census Bureau, 2015 -......GNIS, 1980 -2017 2023 Names.... 2022 2021 2022 2022 2019 Hydrography..... ..National Hydrography Dataset, 2002 .....National Elevation Dataset, .....Multiple sources; see metadata file 2021 Contours.. Boundaries..... Public Land Survey System.... Wetlands.....FWS Nation ...BLM, Wetlands..... National Wetlands Inventory 1988