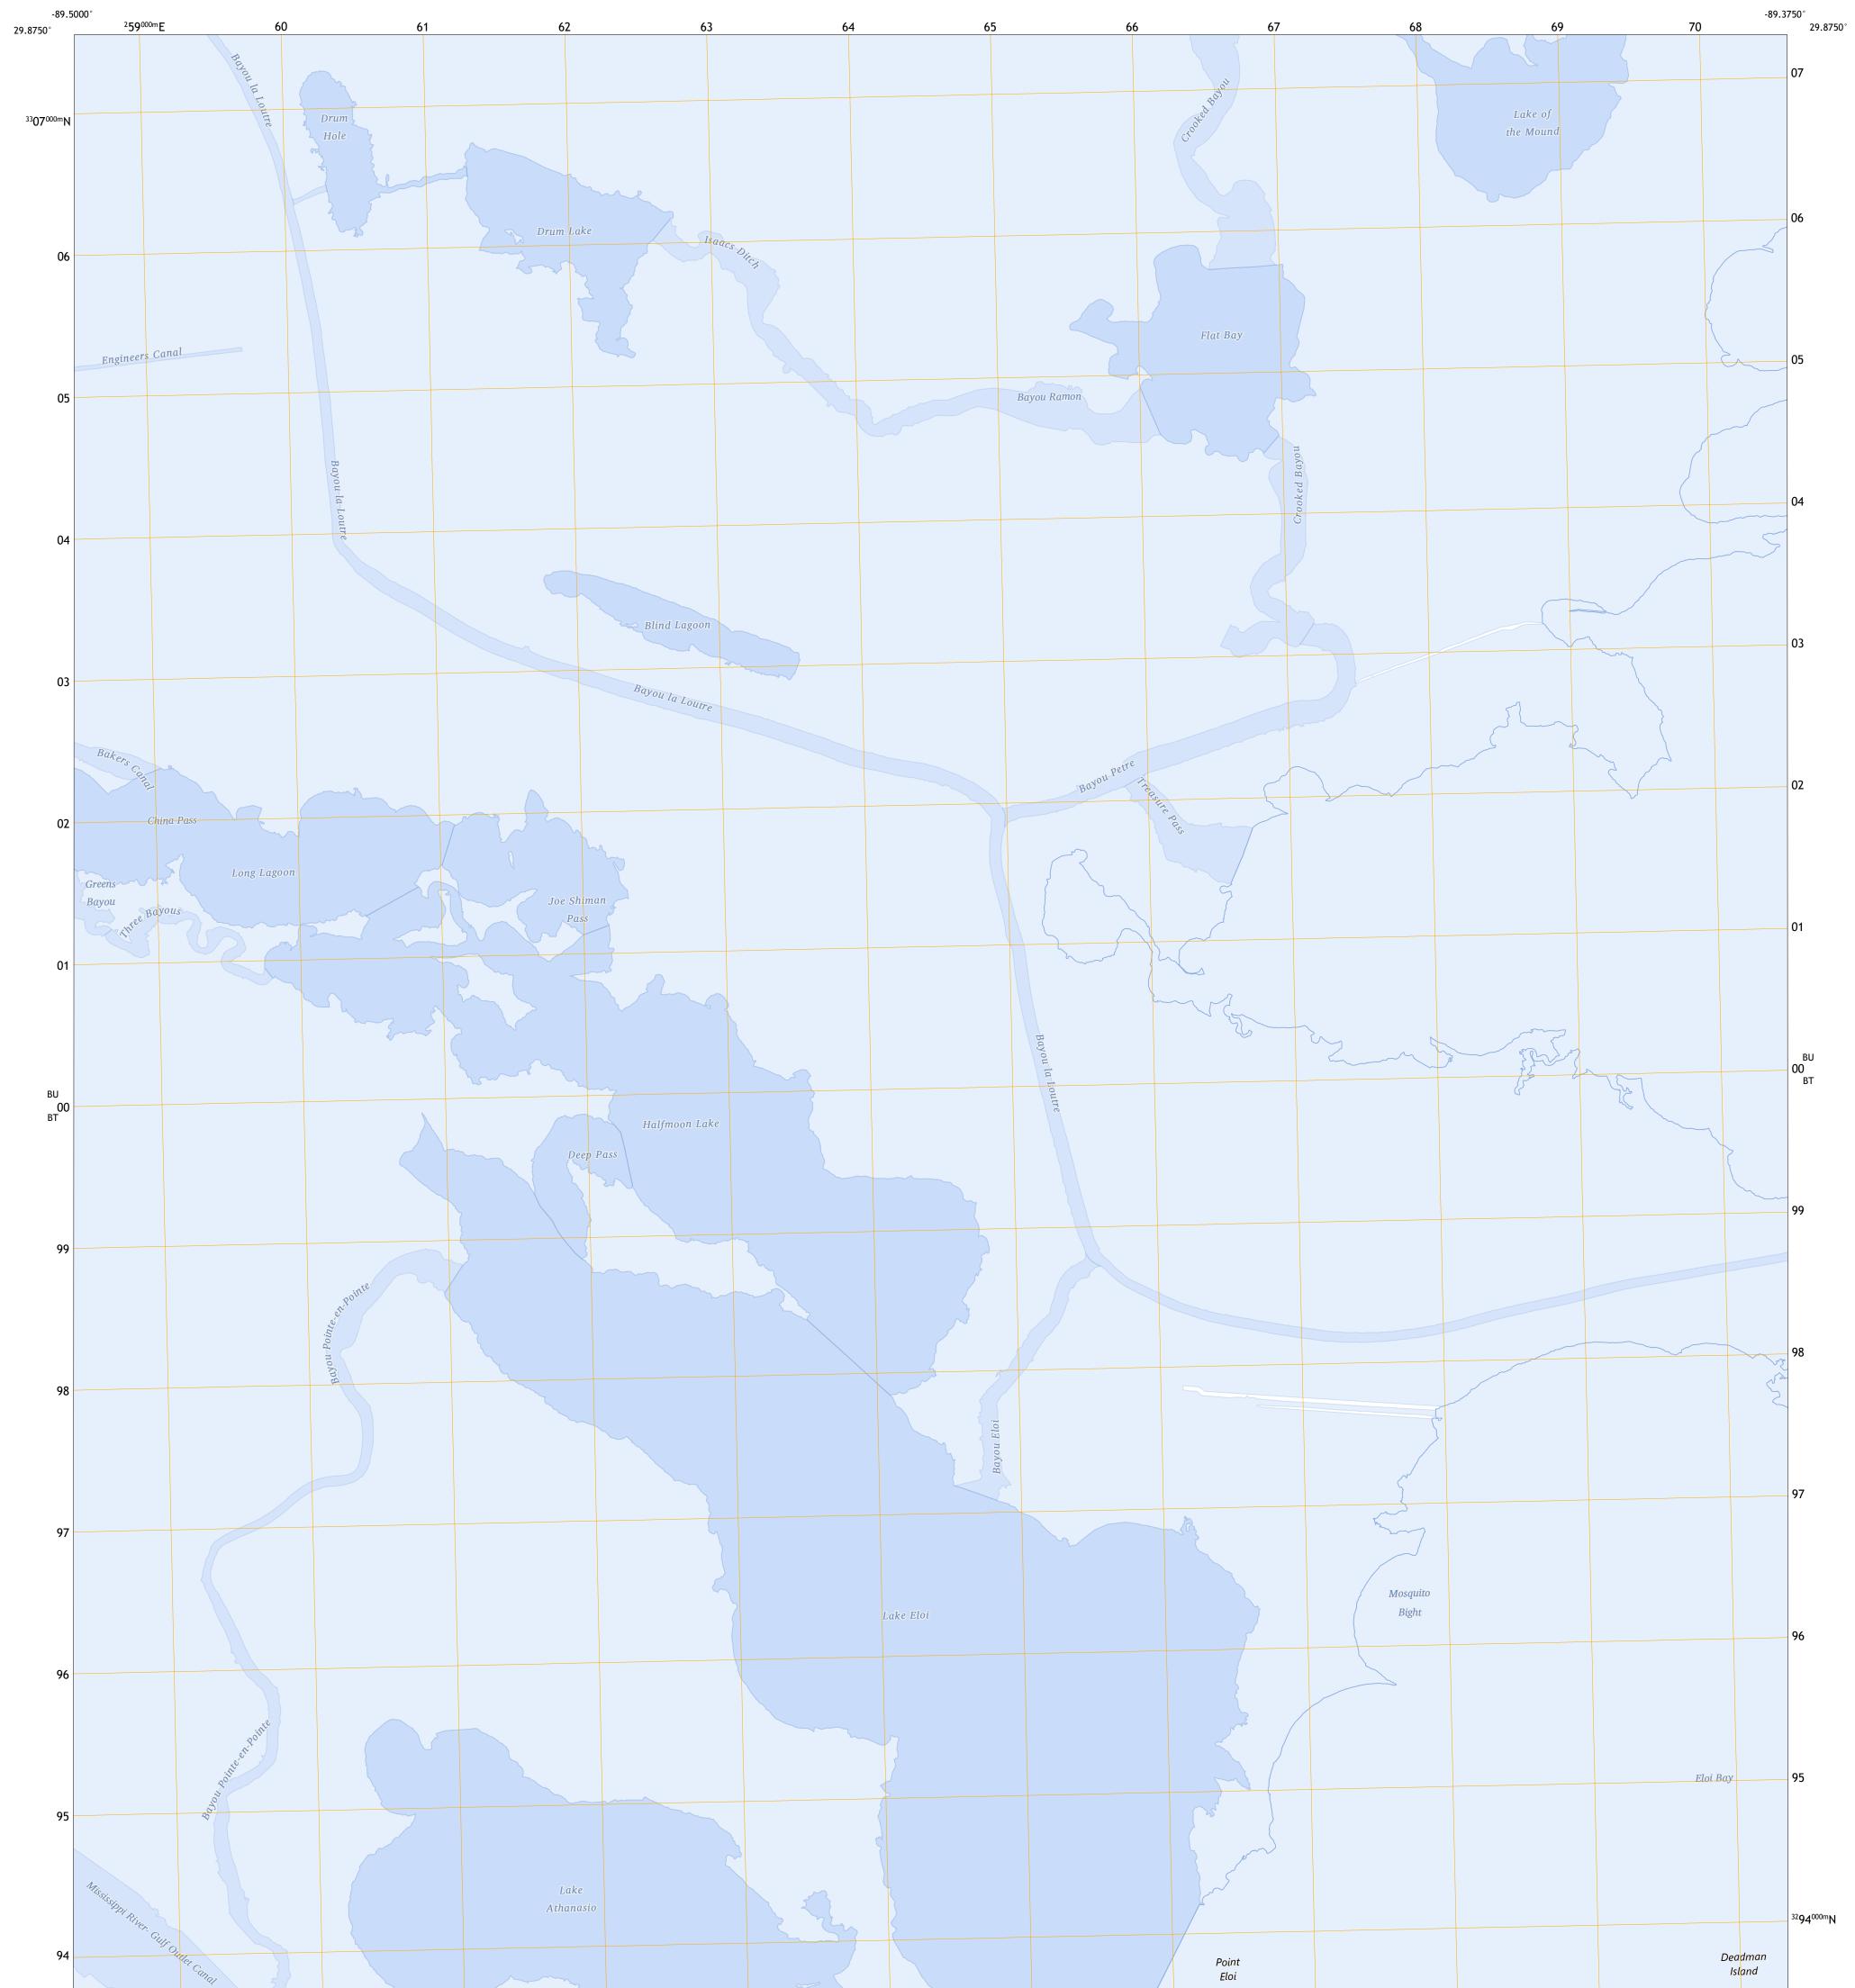

Produced by the United States Geological Survey North American Datum of 1983 (NAD83) World Geodetic System of 1984 (WGS84). Projection and 1 000-meter grid:Universal Transverse Mercator, Zone 16R This map is not a legal document. Boundaries may be generalized for this map scale. Private lands within government reservations may not be shown. Obtain permission before entering private lands.

Imagery......NAIP, August 2019 - September 2019 Roads......GNIS, 1980 - 2019 Names......GNIS, 1980 - 2019 Hydrography......GNIS, 1980 - 2019 Contours.....National Hydrography Dataset, 2012 - 2019 Contours.....National Elevation Dataset, Not Available Boundaries......Multiple sources; see metadata file 2021 - 2022 Public Land Survey System.......BLM, 2019 Wetlands......BLM, 2019