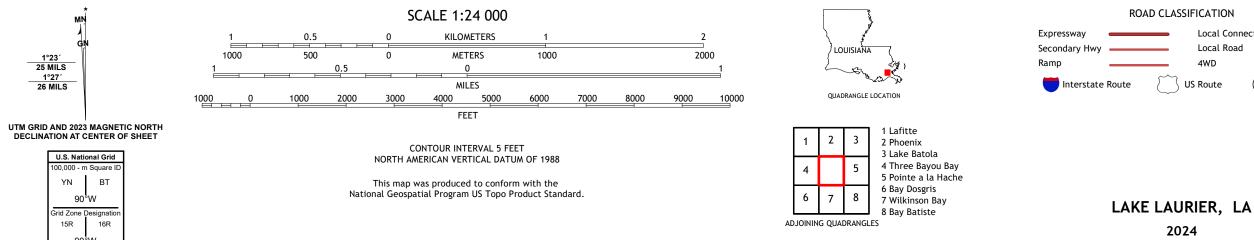

## U.S. DEPARTMENT OF THE INTERIOR U.S. GEOLOGICAL SURVEY

LAKE LAURIER QUADRANGLE LOUISIANA 7.5-MINUTE SERIES

Produced by the United States Geological Survey North American Datum of 1983 (NAD83) World Geodetic System of 1984 (WGS84). Projection and 1 000-meter grid:Universal Transverse Mercator, Zone 15R\16R This map is not a legal document. Boundaries may be generalized for this map scale. Private lands within government reservations may not be shown. Obtain permission before entering private lands.

90°W

ROAD CLASSIFICATION Local Connector Local Road \_\_\_\_\_ \_\_\_\_ 4WD US Route State Route