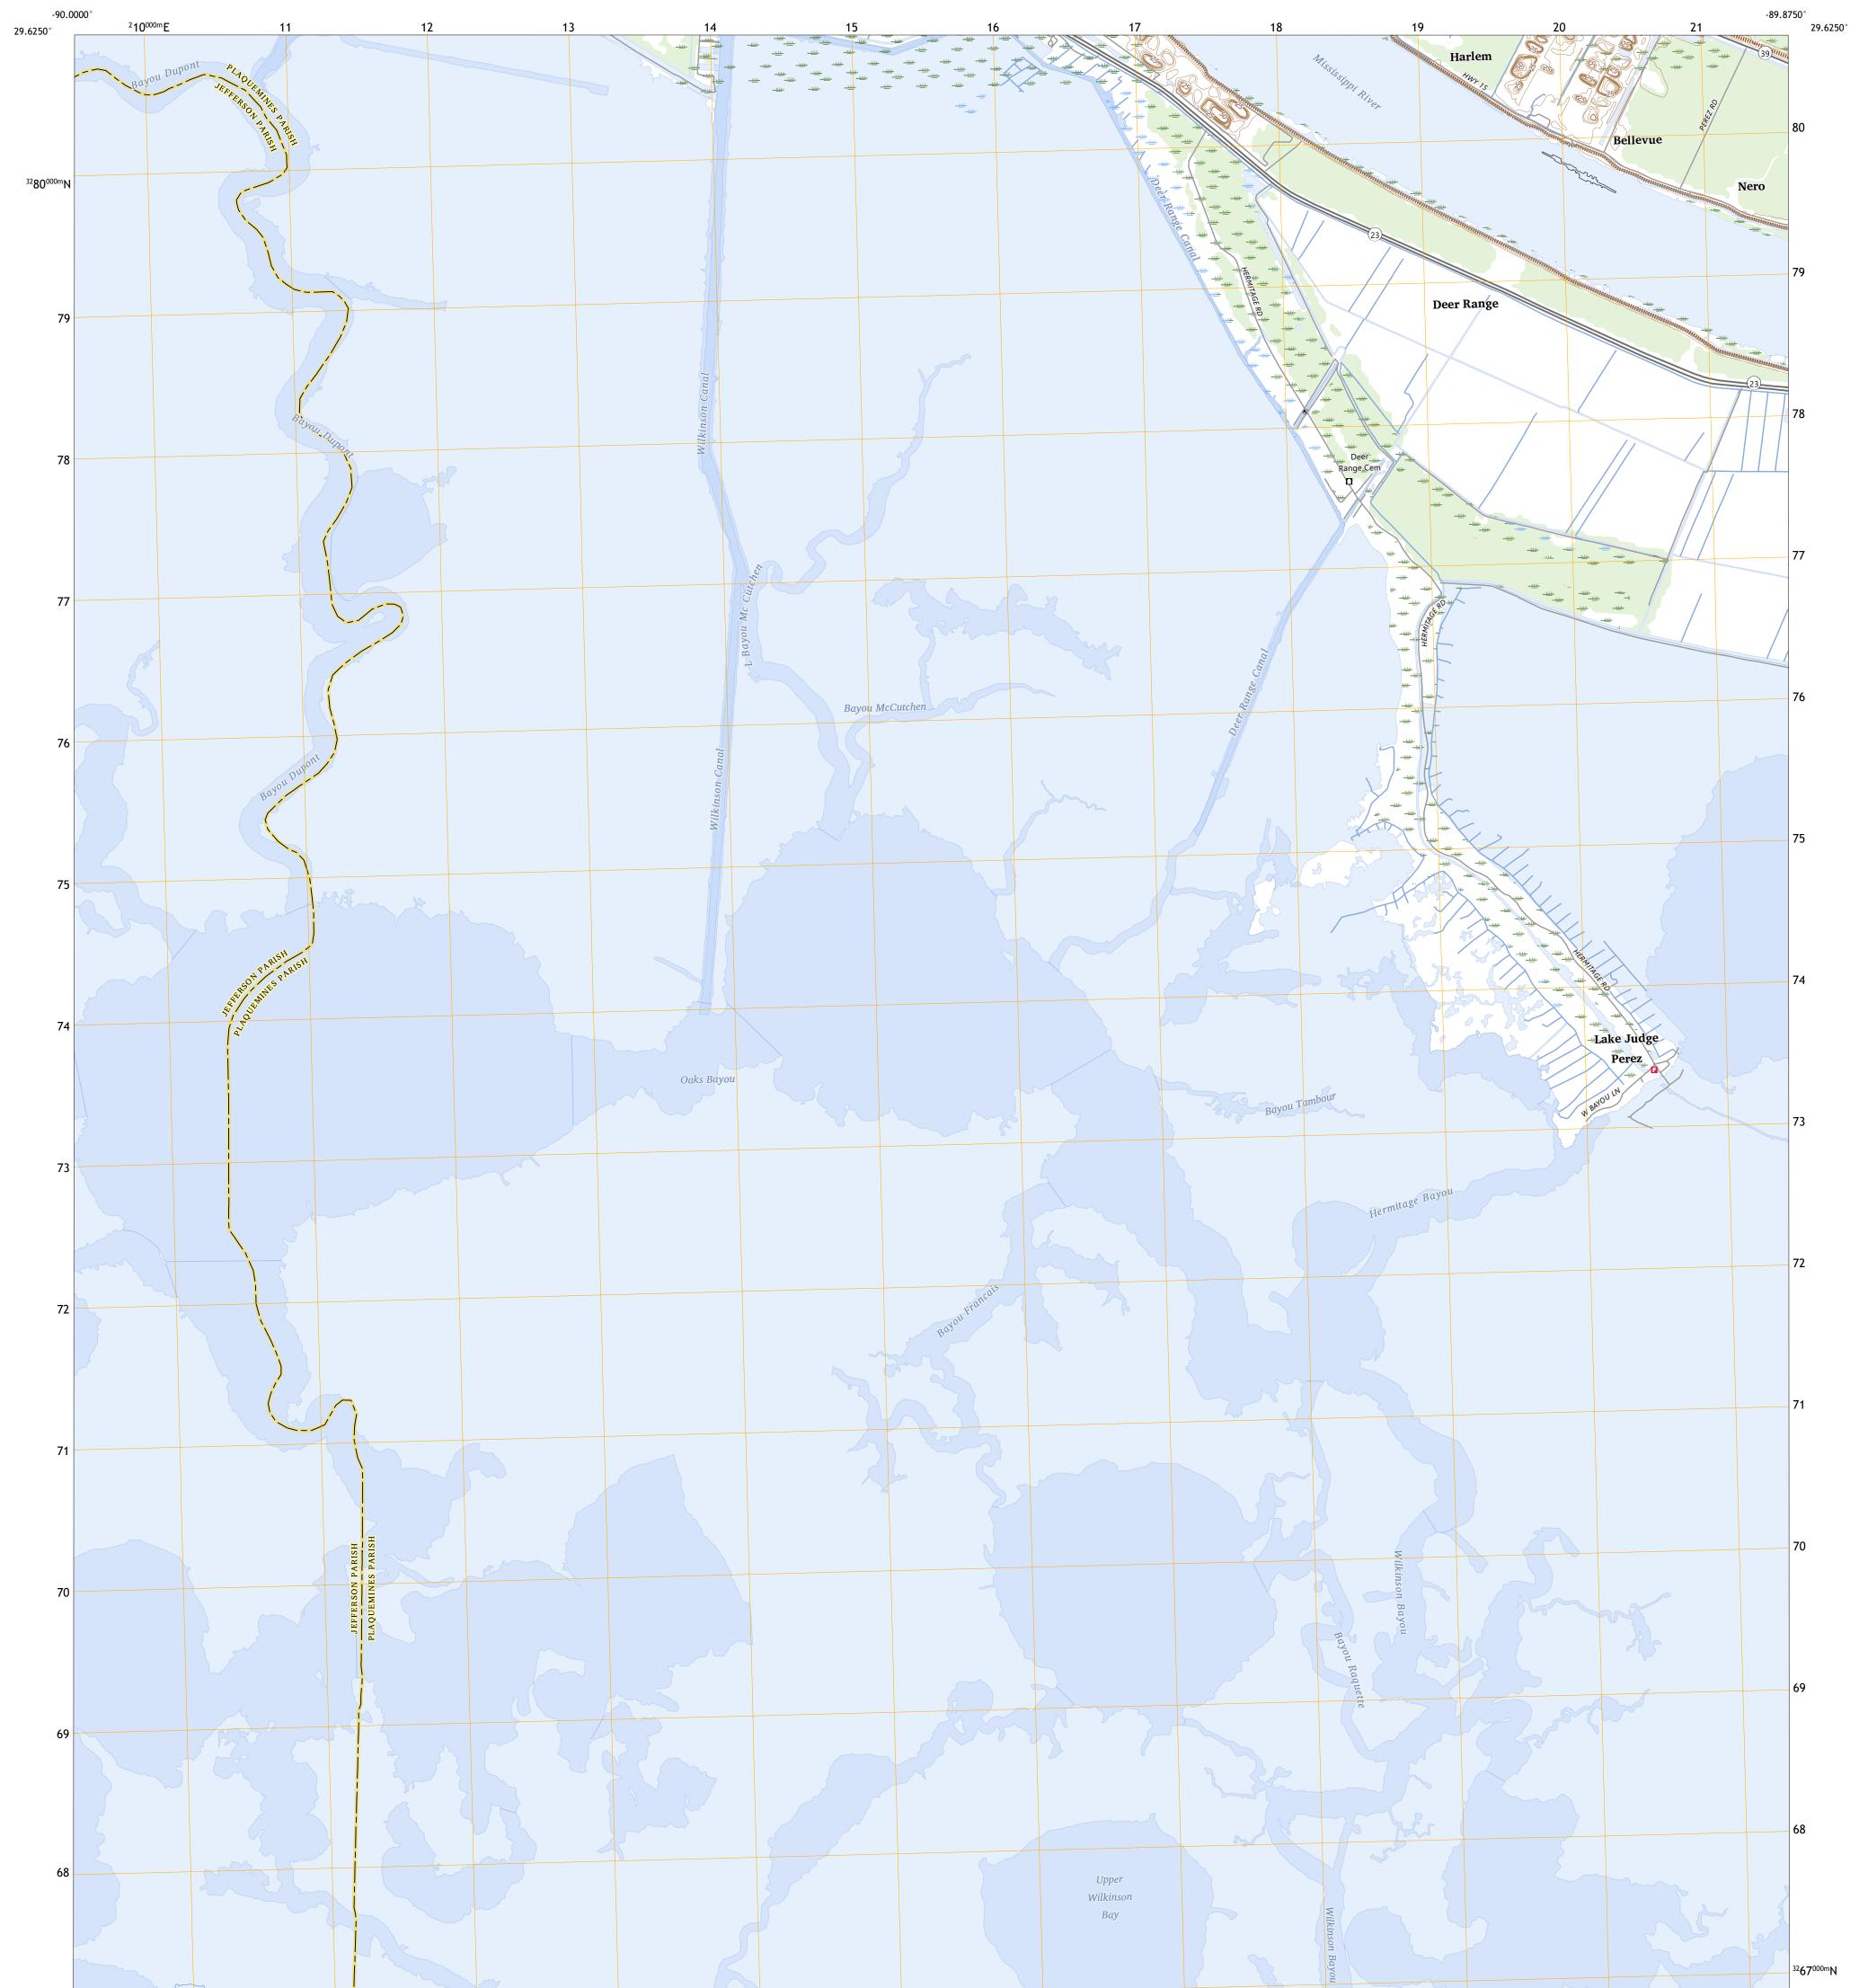

## U.S. DEPARTMENT OF THE INTERIOR U.S. GEOLOGICAL SURVEY

LAKE LAURIER QUADRANGLE LOUISIANA 7.5-MINUTE SERIES

Produced by the United States Geological Survey North American Datum of 1983 (NAD83) World Geodetic System of 1984 (WGS84). Projection and 1 000-meter grid:Universal Transverse Mercator, Zone 15R\16R This map is not a legal document. Boundaries may be generalized for this map scale. Private lands within government reservations may not be shown. Obtain permission before entering private lands.