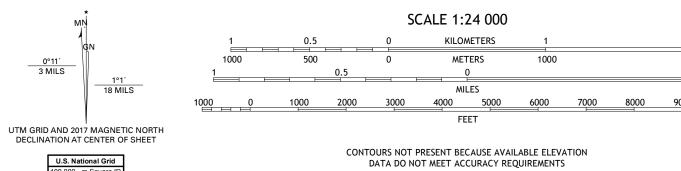

North American Datum of 1983 (NAD83) World Geodetic System of 1984 (WGS84). Projection and 1 000-meter grid:Universal Transverse Mercator, Zone 15R

entering private lands.

Imagery..... Roads...... Names.....