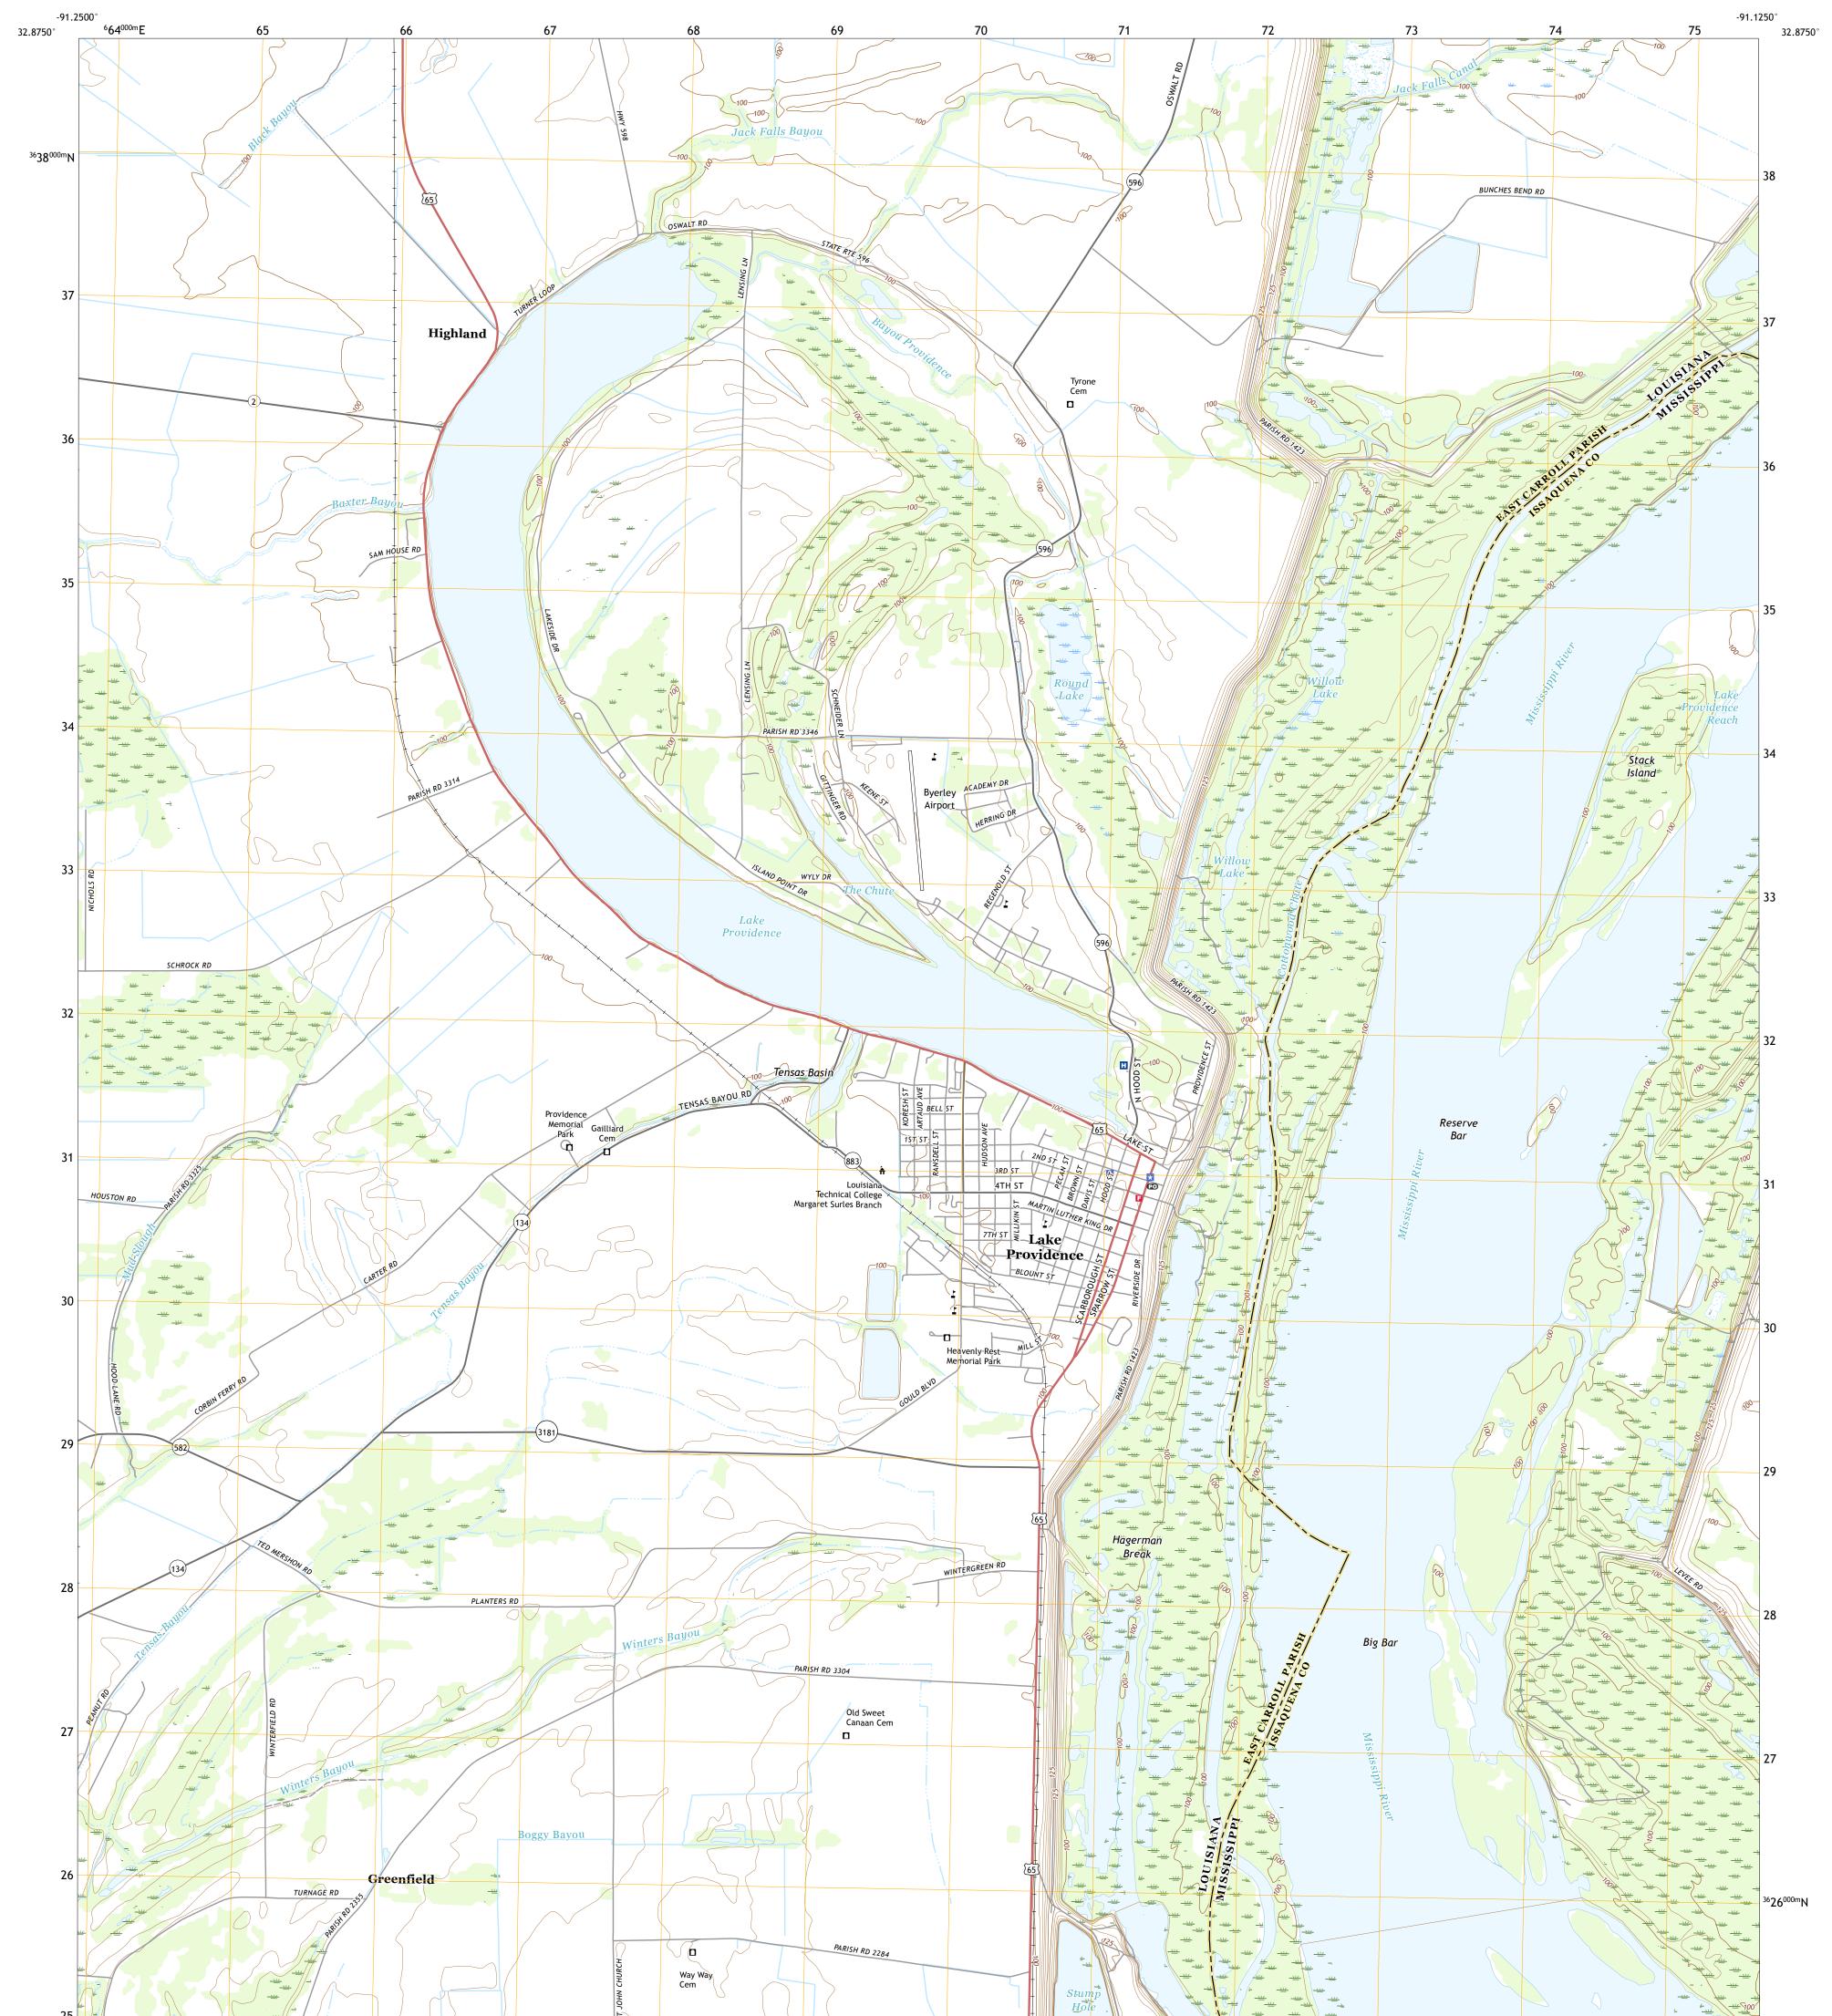

## U.S. DEPARTMENT OF THE INTERIOR U.S. GEOLOGICAL SURVEY

Produced by the United States Geological Survey North American Datum of 1983 (NAD83) World Geodetic System of 1984 (WGS84). Projection and 1 000-meter grid:Universal Transverse Mercator, Zone 15S This map is not a legal document. Boundaries may be generalized for this map scale. Private lands within government reservations may not be shown. Obtain permission before entering private lands.

Imagery.... Roads..... Names..... ......NAIP, May 2015 - October 2016 U.S. Census Bureau, 2017 ......GNIS, 1980 - 2017 Names......GNN, 1980 - 2017 Hydrography.....GNN, 1980 - 2017 Contours.....National Hydrography Dataset, 2004 - 2018 Contours.....National Elevation Dataset, 2011 - 2013 Boundaries......Multiple sources; see metadata file 2014 - 2016 Public Land Survey System.......BLM, 2015 - 2017 Wetlands......FWS National Wetlands Inventory 1974 - 2006