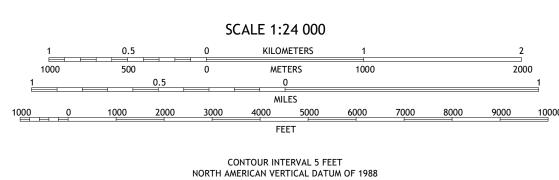

0°46′ 14 MILS

U.S. National Grid 100,000 - m Square ID

Grid Zone Designation

Produced by the United States Geological Survey

North American Datum of 1983 (NAD83) World Geodetic System of 1984 (WGS84). Projection and 1 000-meter grid:Universal Transverse Mercator, Zone 15S