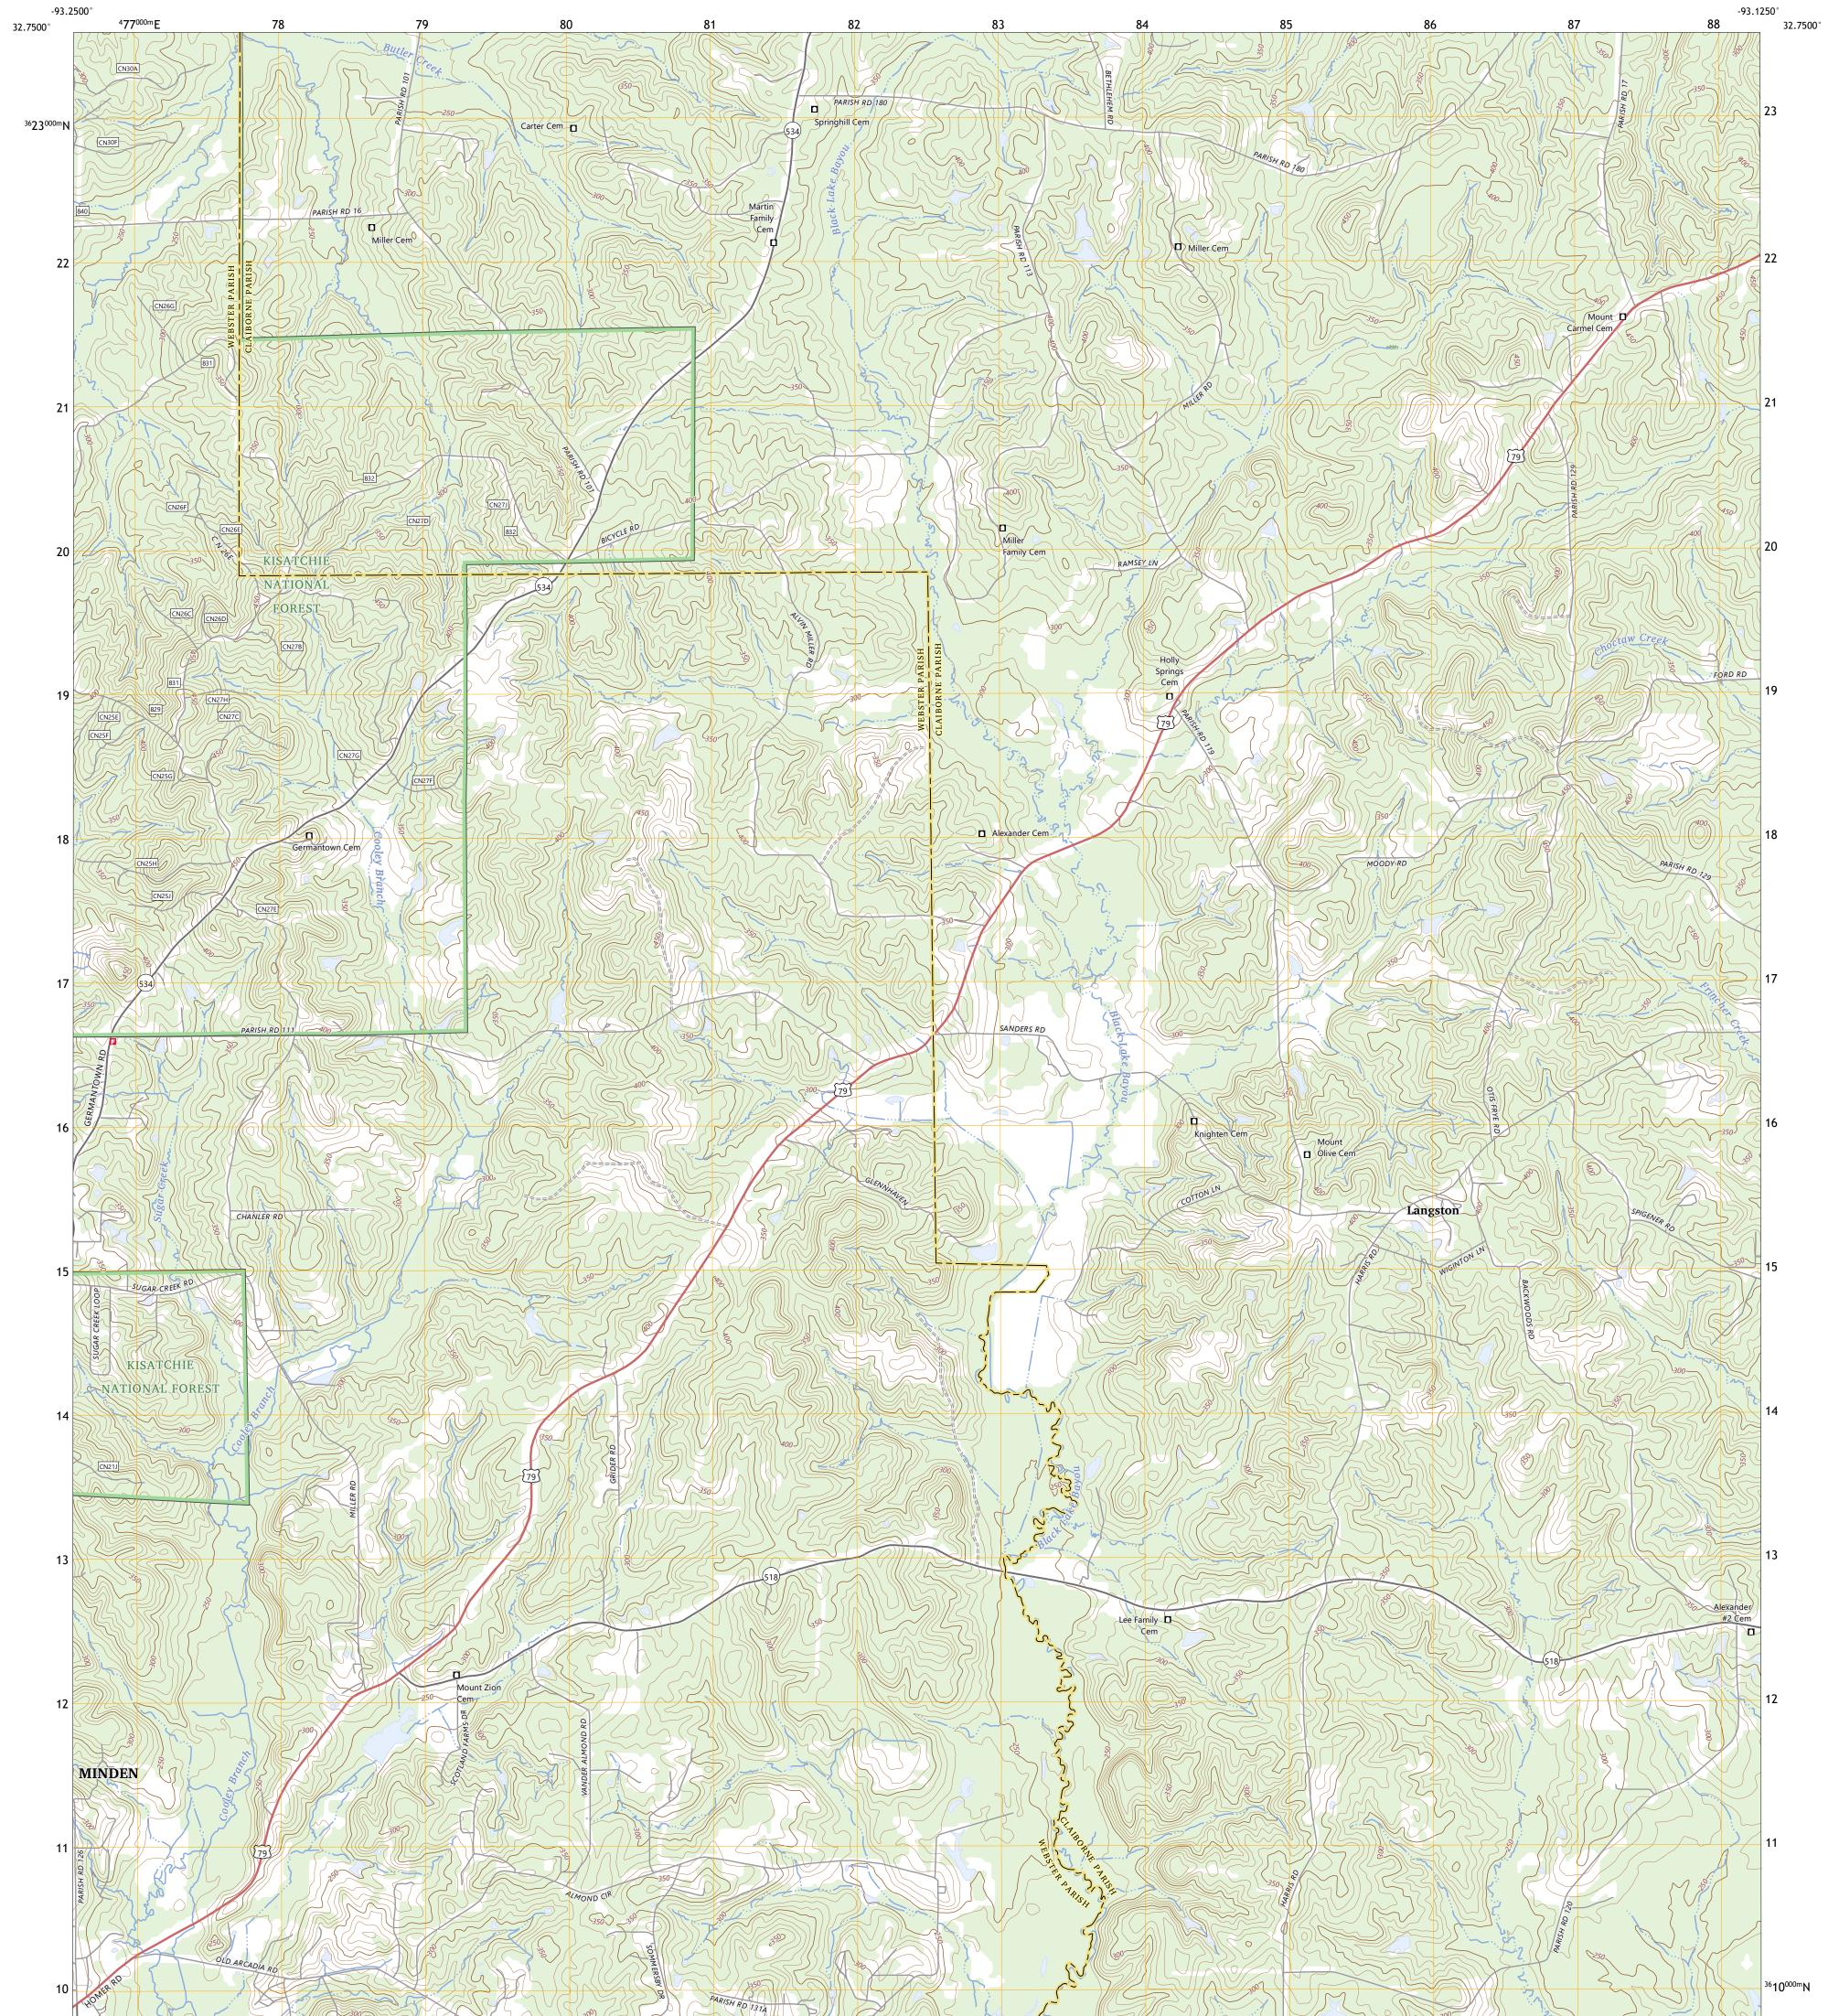

## U.S. DEPARTMENT OF THE INTERIOR U.S. GEOLOGICAL SURVEY

TOREST STRUCE

LANGSTON QUADRANGLE LOUISIANA 7.5-MINUTE SERIES

Produced by the United States Geological Survey North American Datum of 1983 (NAD83) World Geodetic System of 1984 (WGS84). Projection and 1 000-meter grid:Universal Transverse Mercator, Zone 155 This map is not a legal document. Boundaries may be generalized for this map scale. Private lands within government reservations may not be shown. Obtain permission before entering private lands.