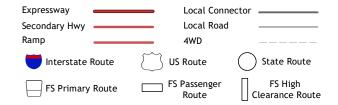

ROAD CLASSIFICATION

Check with local Forest Service unit for current travel conditions and restrictions.

2024