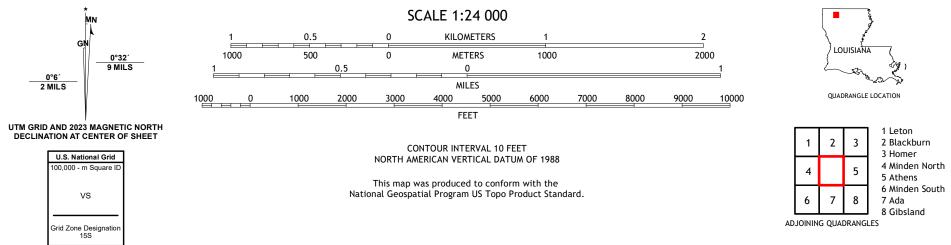

## U.S. DEPARTMENT OF THE INTERIOR U.S. GEOLOGICAL SURVEY

TOREST STRUCE

LANGSTON QUADRANGLE LOUISIANA 7.5-MINUTE SERIES

Produced by the United States Geological Survey North American Datum of 1983 (NAD83) World Geodetic System of 1984 (WGS84). Projection and 1 000-meter grid:Universal Transverse Mercator, Zone 155 This map is not a legal document. Boundaries may be generalized for this map scale. Private lands within government reservations may not be shown. Obtain permission before entering private lands.