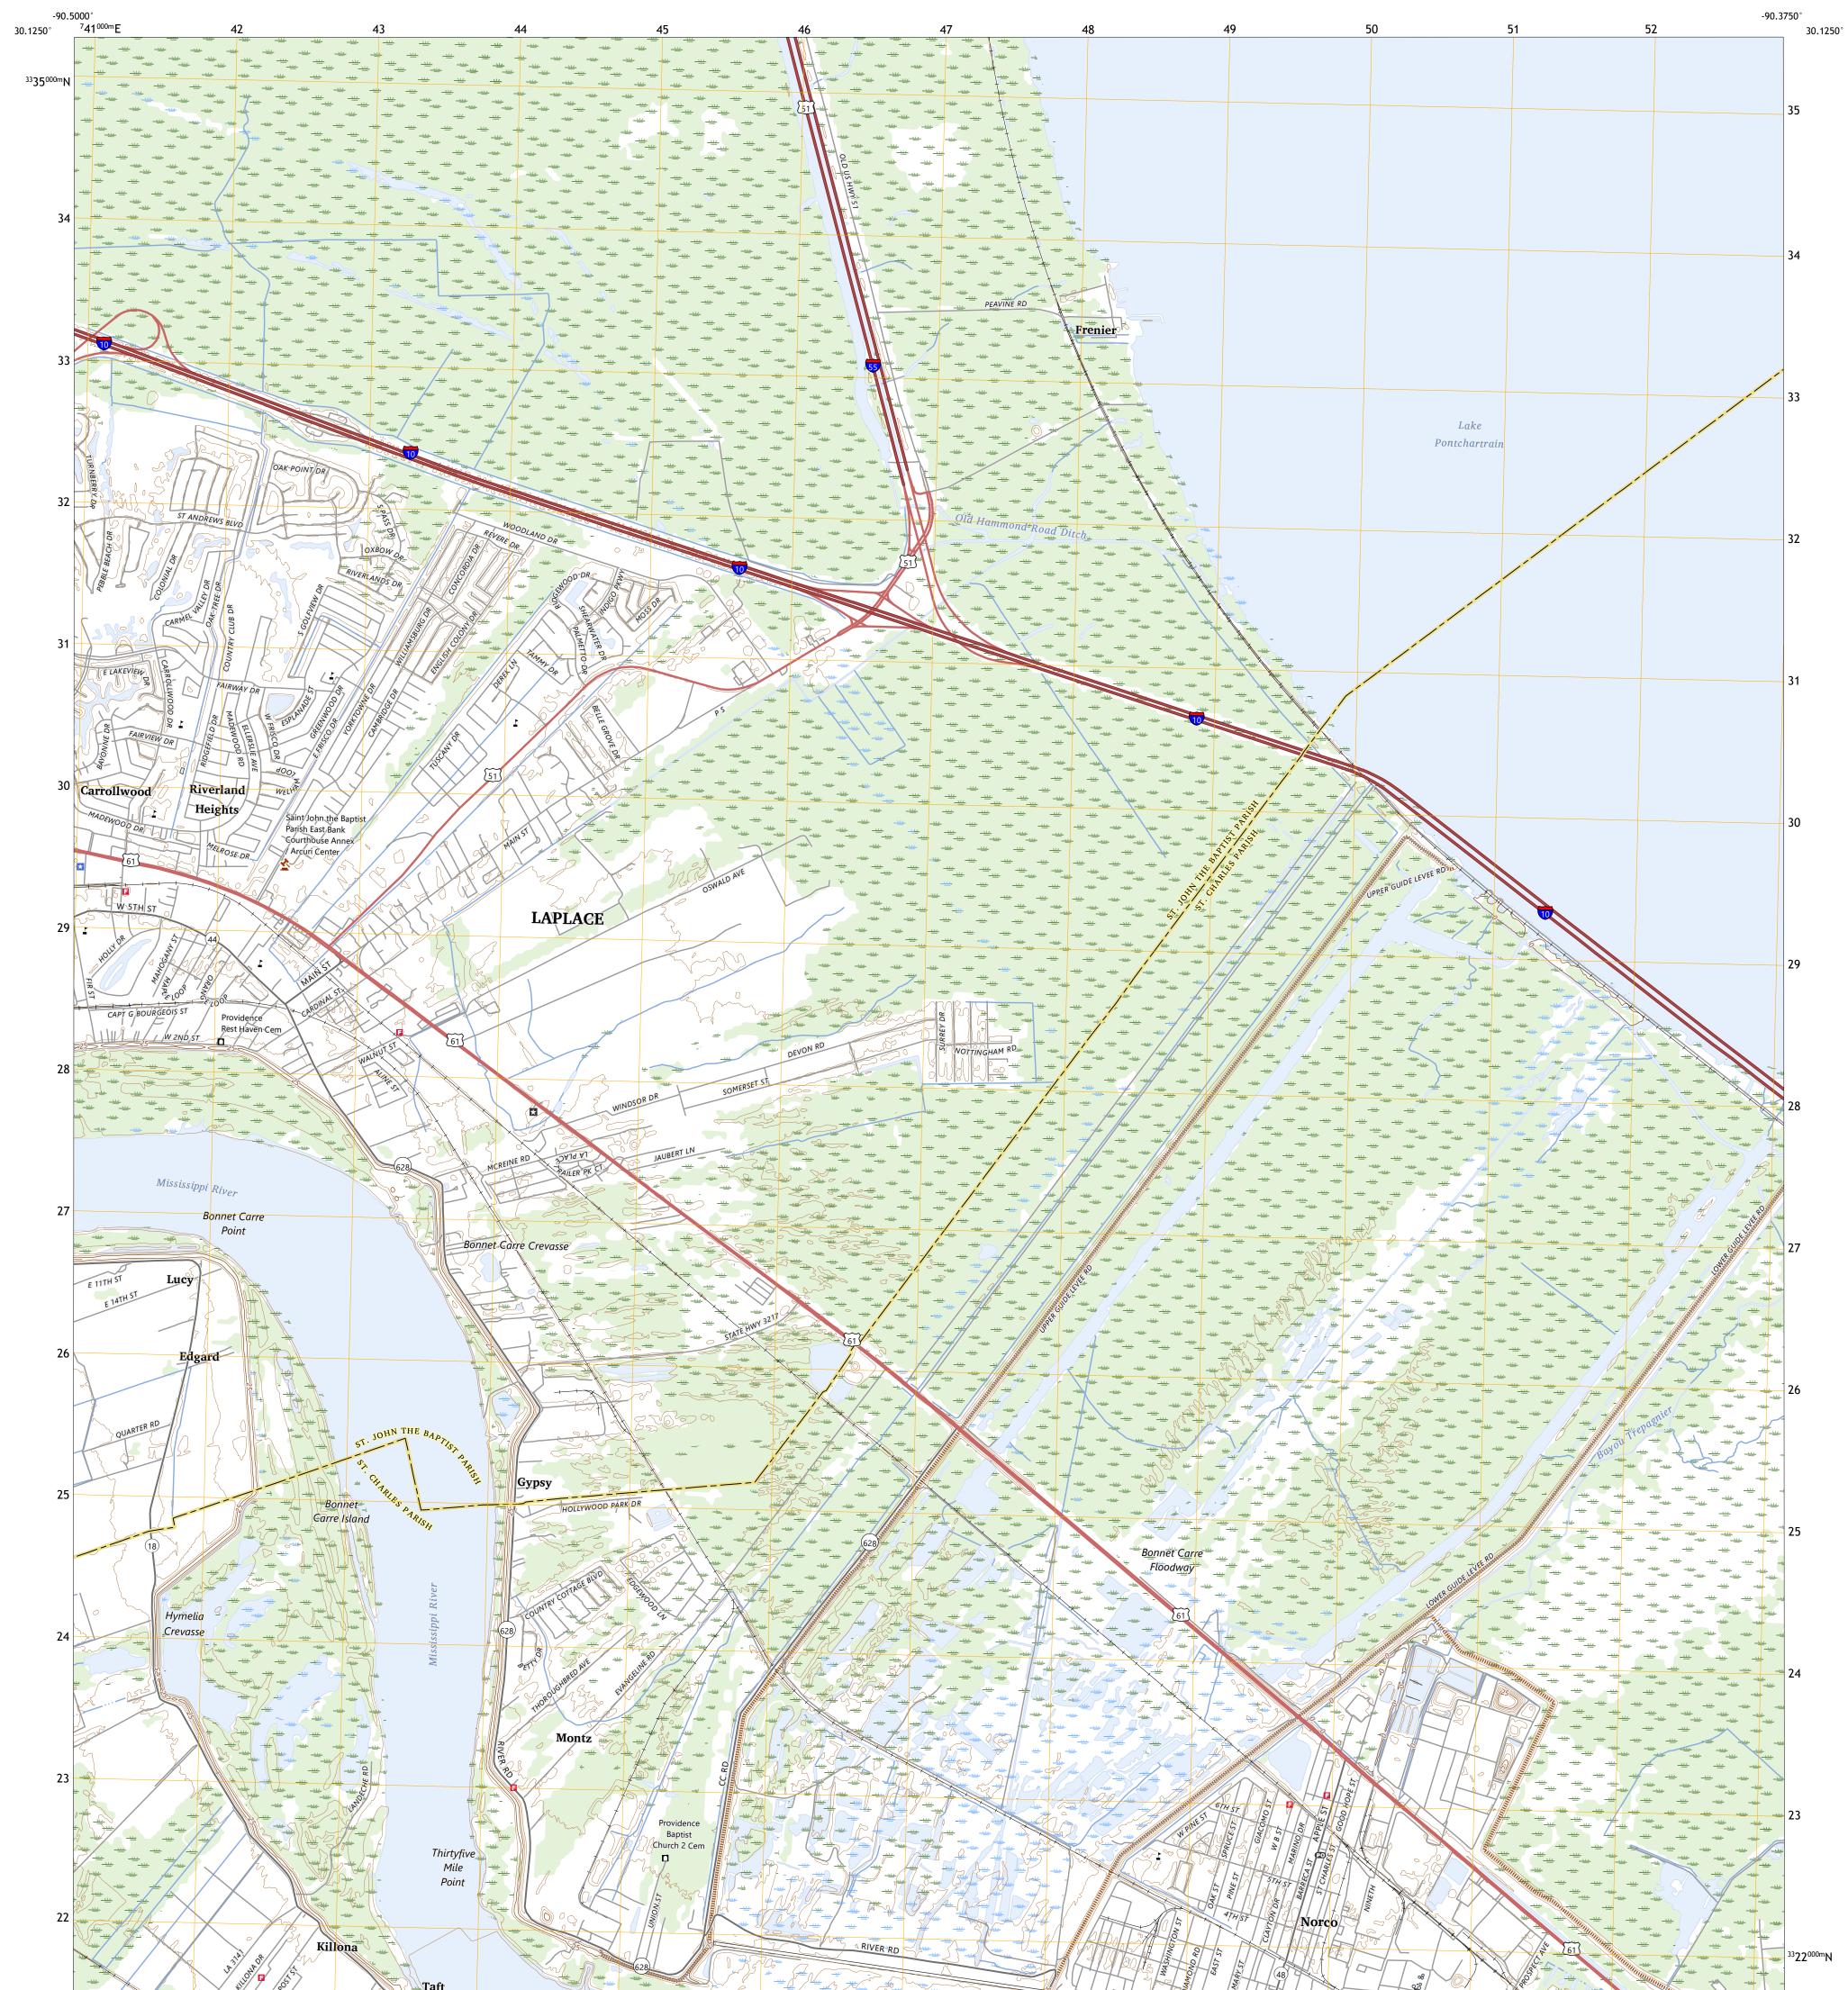

## U.S. DEPARTMENT OF THE INTERIOR U.S. GEOLOGICAL SURVEY

LAPLACE QUADRANGLE LOUISIANA 7.5-MINUTE SERIES

Produced by the United States Geological Survey North American Datum of 1983 (NAD83) World Geodetic System of 1984 (WGS84). Projection and 1 000-meter grid:Universal Transverse Mercator, Zone 15R This map is not a legal document. Boundaries may be generalized for this map scale. Private lands within government reservations may not be shown. Obtain permission before entering private lands.

NAIP, Not Available U.S. Census Bureau, 2017 Names......GNIS, 1980 - 2023 Hydrography......National Hydrography Dataset, 2004 - 2019 Contours.....National Elevation Dataset, 2018 Boundaries......Multiple sources; see metadata file 2021 - 2022 Public Land Survey System......BLM, 2019 Wetlands.....FWS National Wetlands Inventory 1988

ROAD CLASSIFICATION Local Connector \_\_\_\_\_ Local Road \_\_\_\_\_ \_ 4WD \_\_\_\_\_ US Route State Route Interstate Route

2024