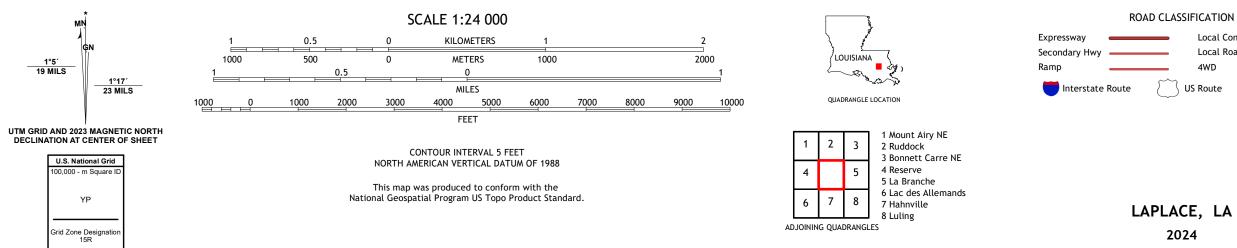

## U.S. DEPARTMENT OF THE INTERIOR U.S. GEOLOGICAL SURVEY

LAPLACE QUADRANGLE LOUISIANA 7.5-MINUTE SERIES

Produced by the United States Geological Survey North American Datum of 1983 (NAD83) World Geodetic System of 1984 (WGS84). Projection and 1 000-meter grid:Universal Transverse Mercator, Zone 15R This map is not a legal document. Boundaries may be generalized for this map scale. Private lands within government reservations may not be shown. Obtain permission before entering private lands.

NAIP, Not Available U.S. Census Bureau, 2017 Names......GNIS, 1980 - 2023 Hydrography......National Hydrography Dataset, 2004 - 2019 Contours.....National Elevation Dataset, 2018 Boundaries......Multiple sources; see metadata file 2021 - 2022 Public Land Survey System......BLM, 2019 Wetlands.....FWS National Wetlands Inventory 1988

ROAD CLASSIFICATION Local Connector \_\_\_\_\_ Local Road \_\_\_\_\_ \_ 4WD \_\_\_\_\_ US Route State Route Interstate Route

2024