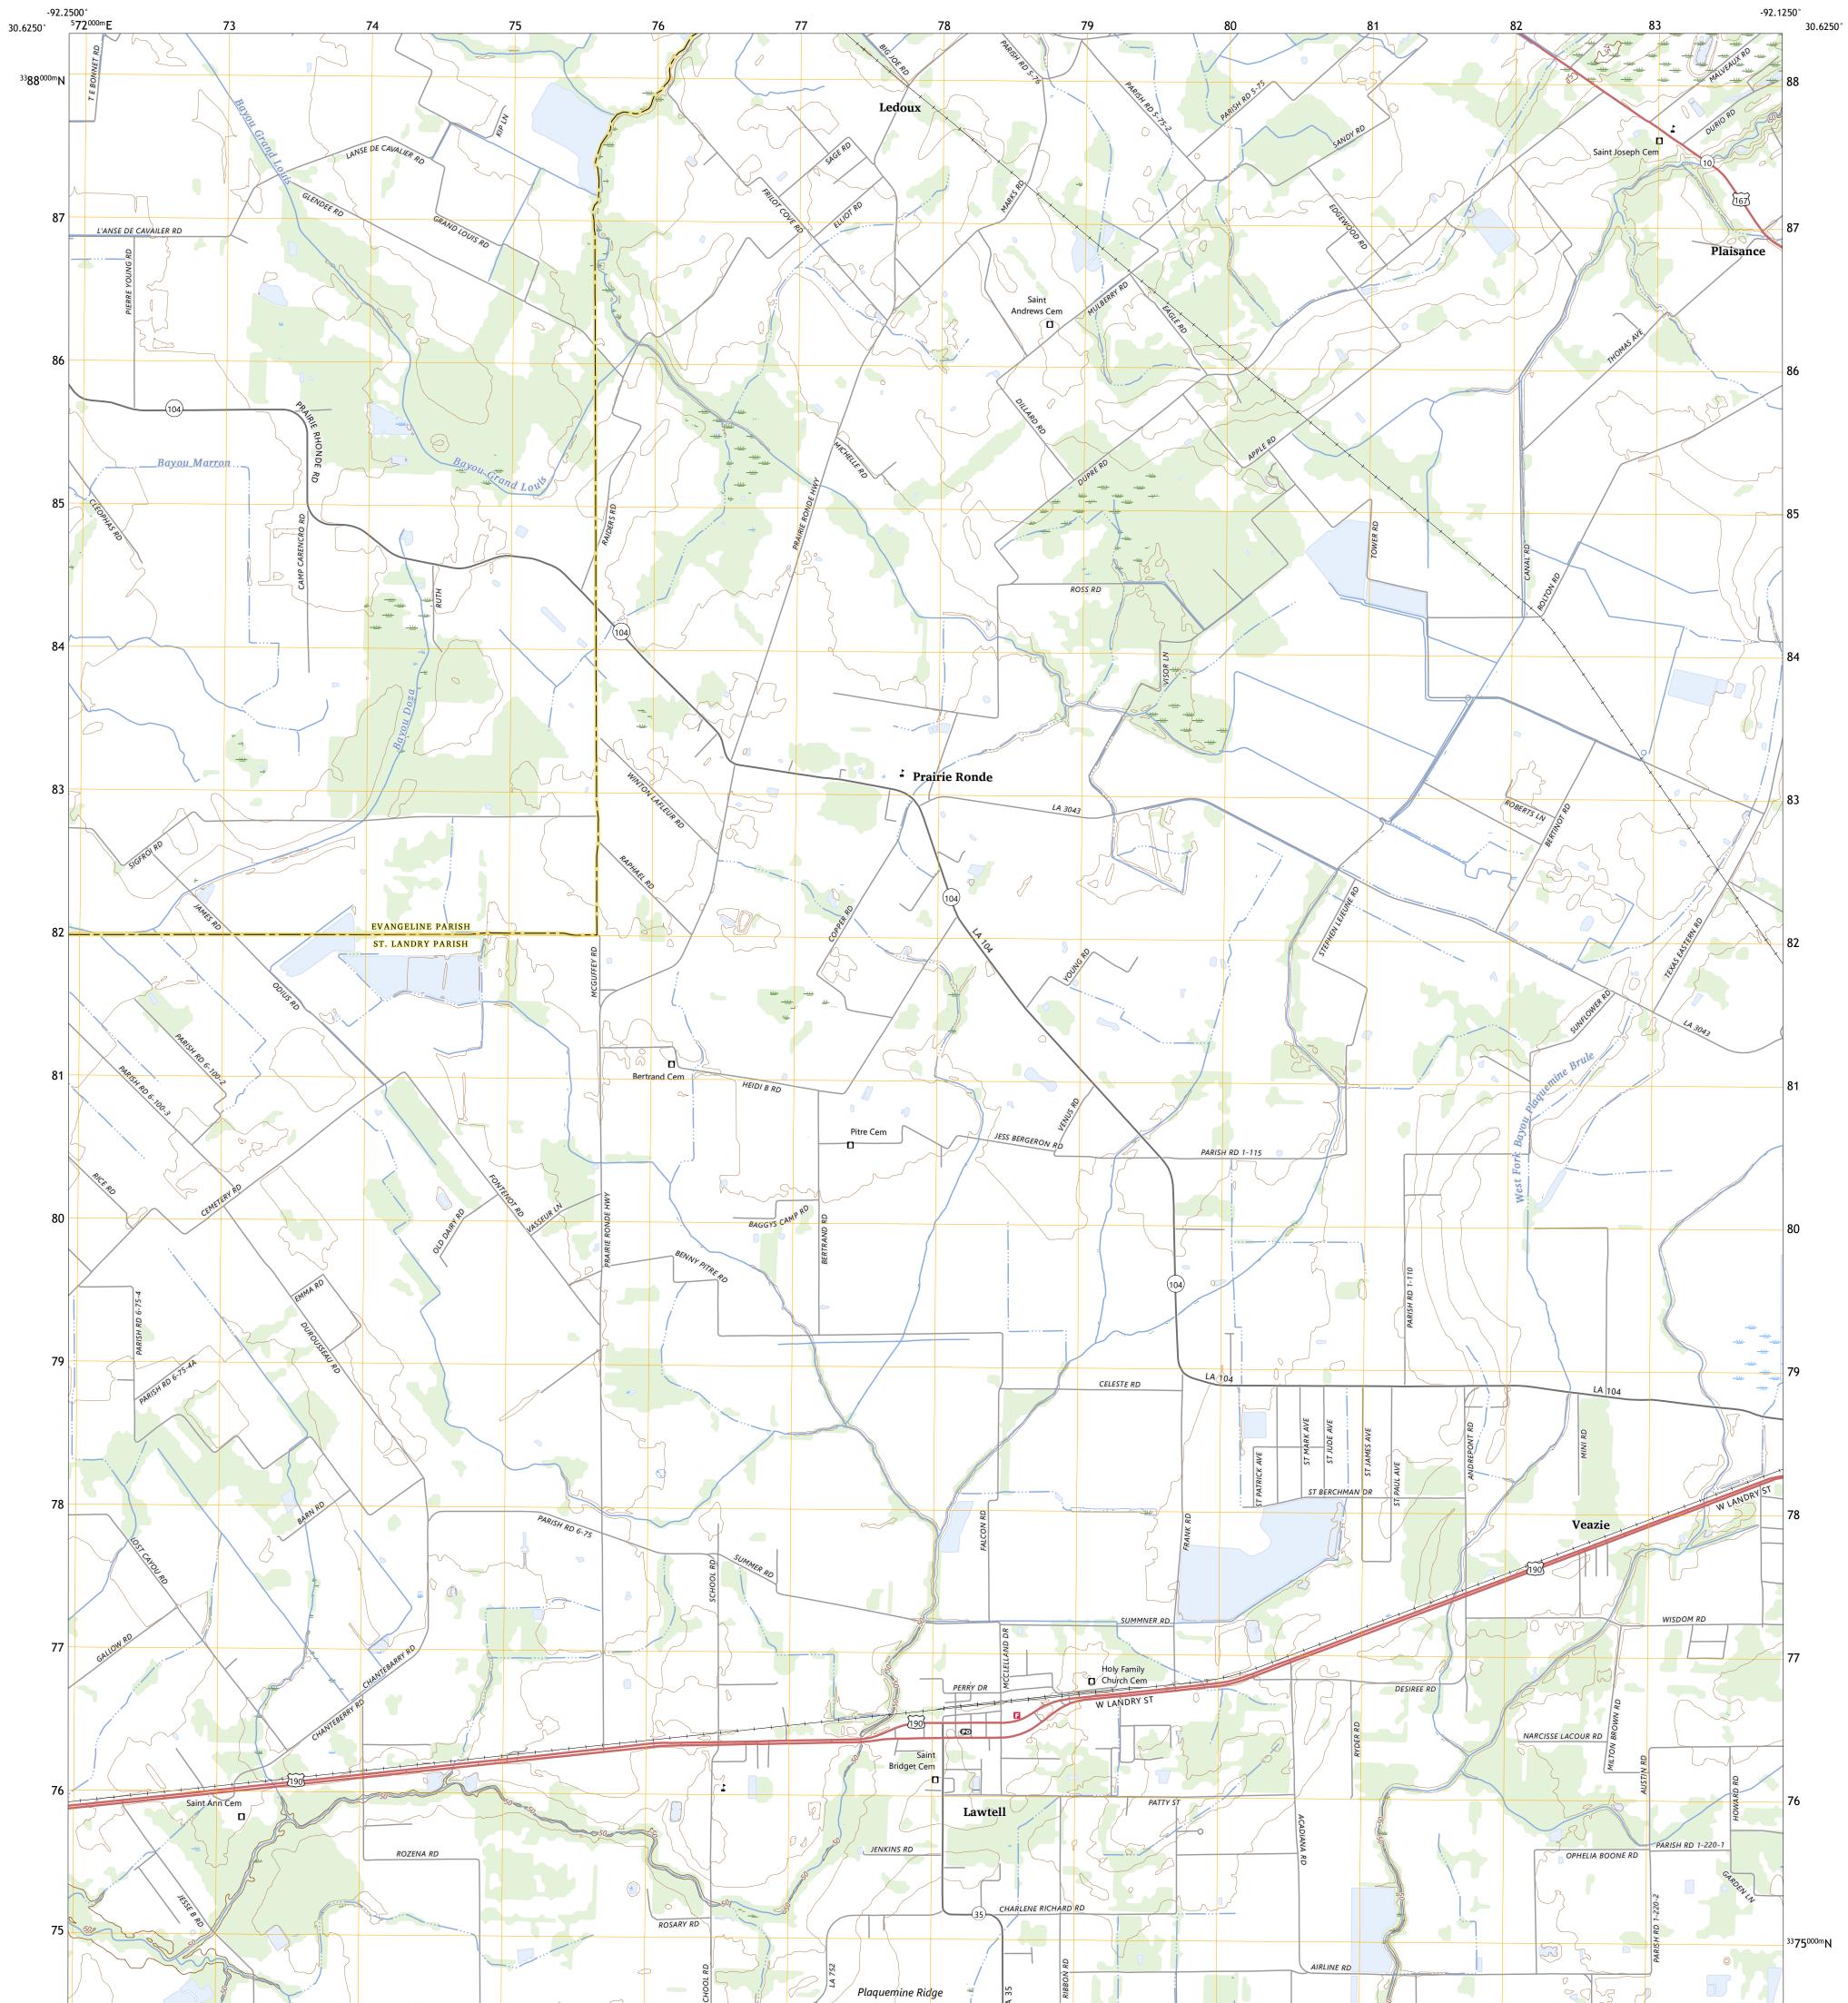

## U.S. DEPARTMENT OF THE INTERIOR U.S. GEOLOGICAL SURVEY

LAWTELL QUADRANGLE LOUISIANA 7.5-MINUTE SERIES

Produced by the United States Geological Survey North American Datum of 1983 (NAD83) World Geodetic System of 1984 (WGS84). Projection and 1 000-meter grid:Universal Transverse Mercator, Zone 15R This map is not a legal document. Boundaries may be generalized for this map scale. Private lands within government reservations may not be shown. Obtain permission before entering private lands.