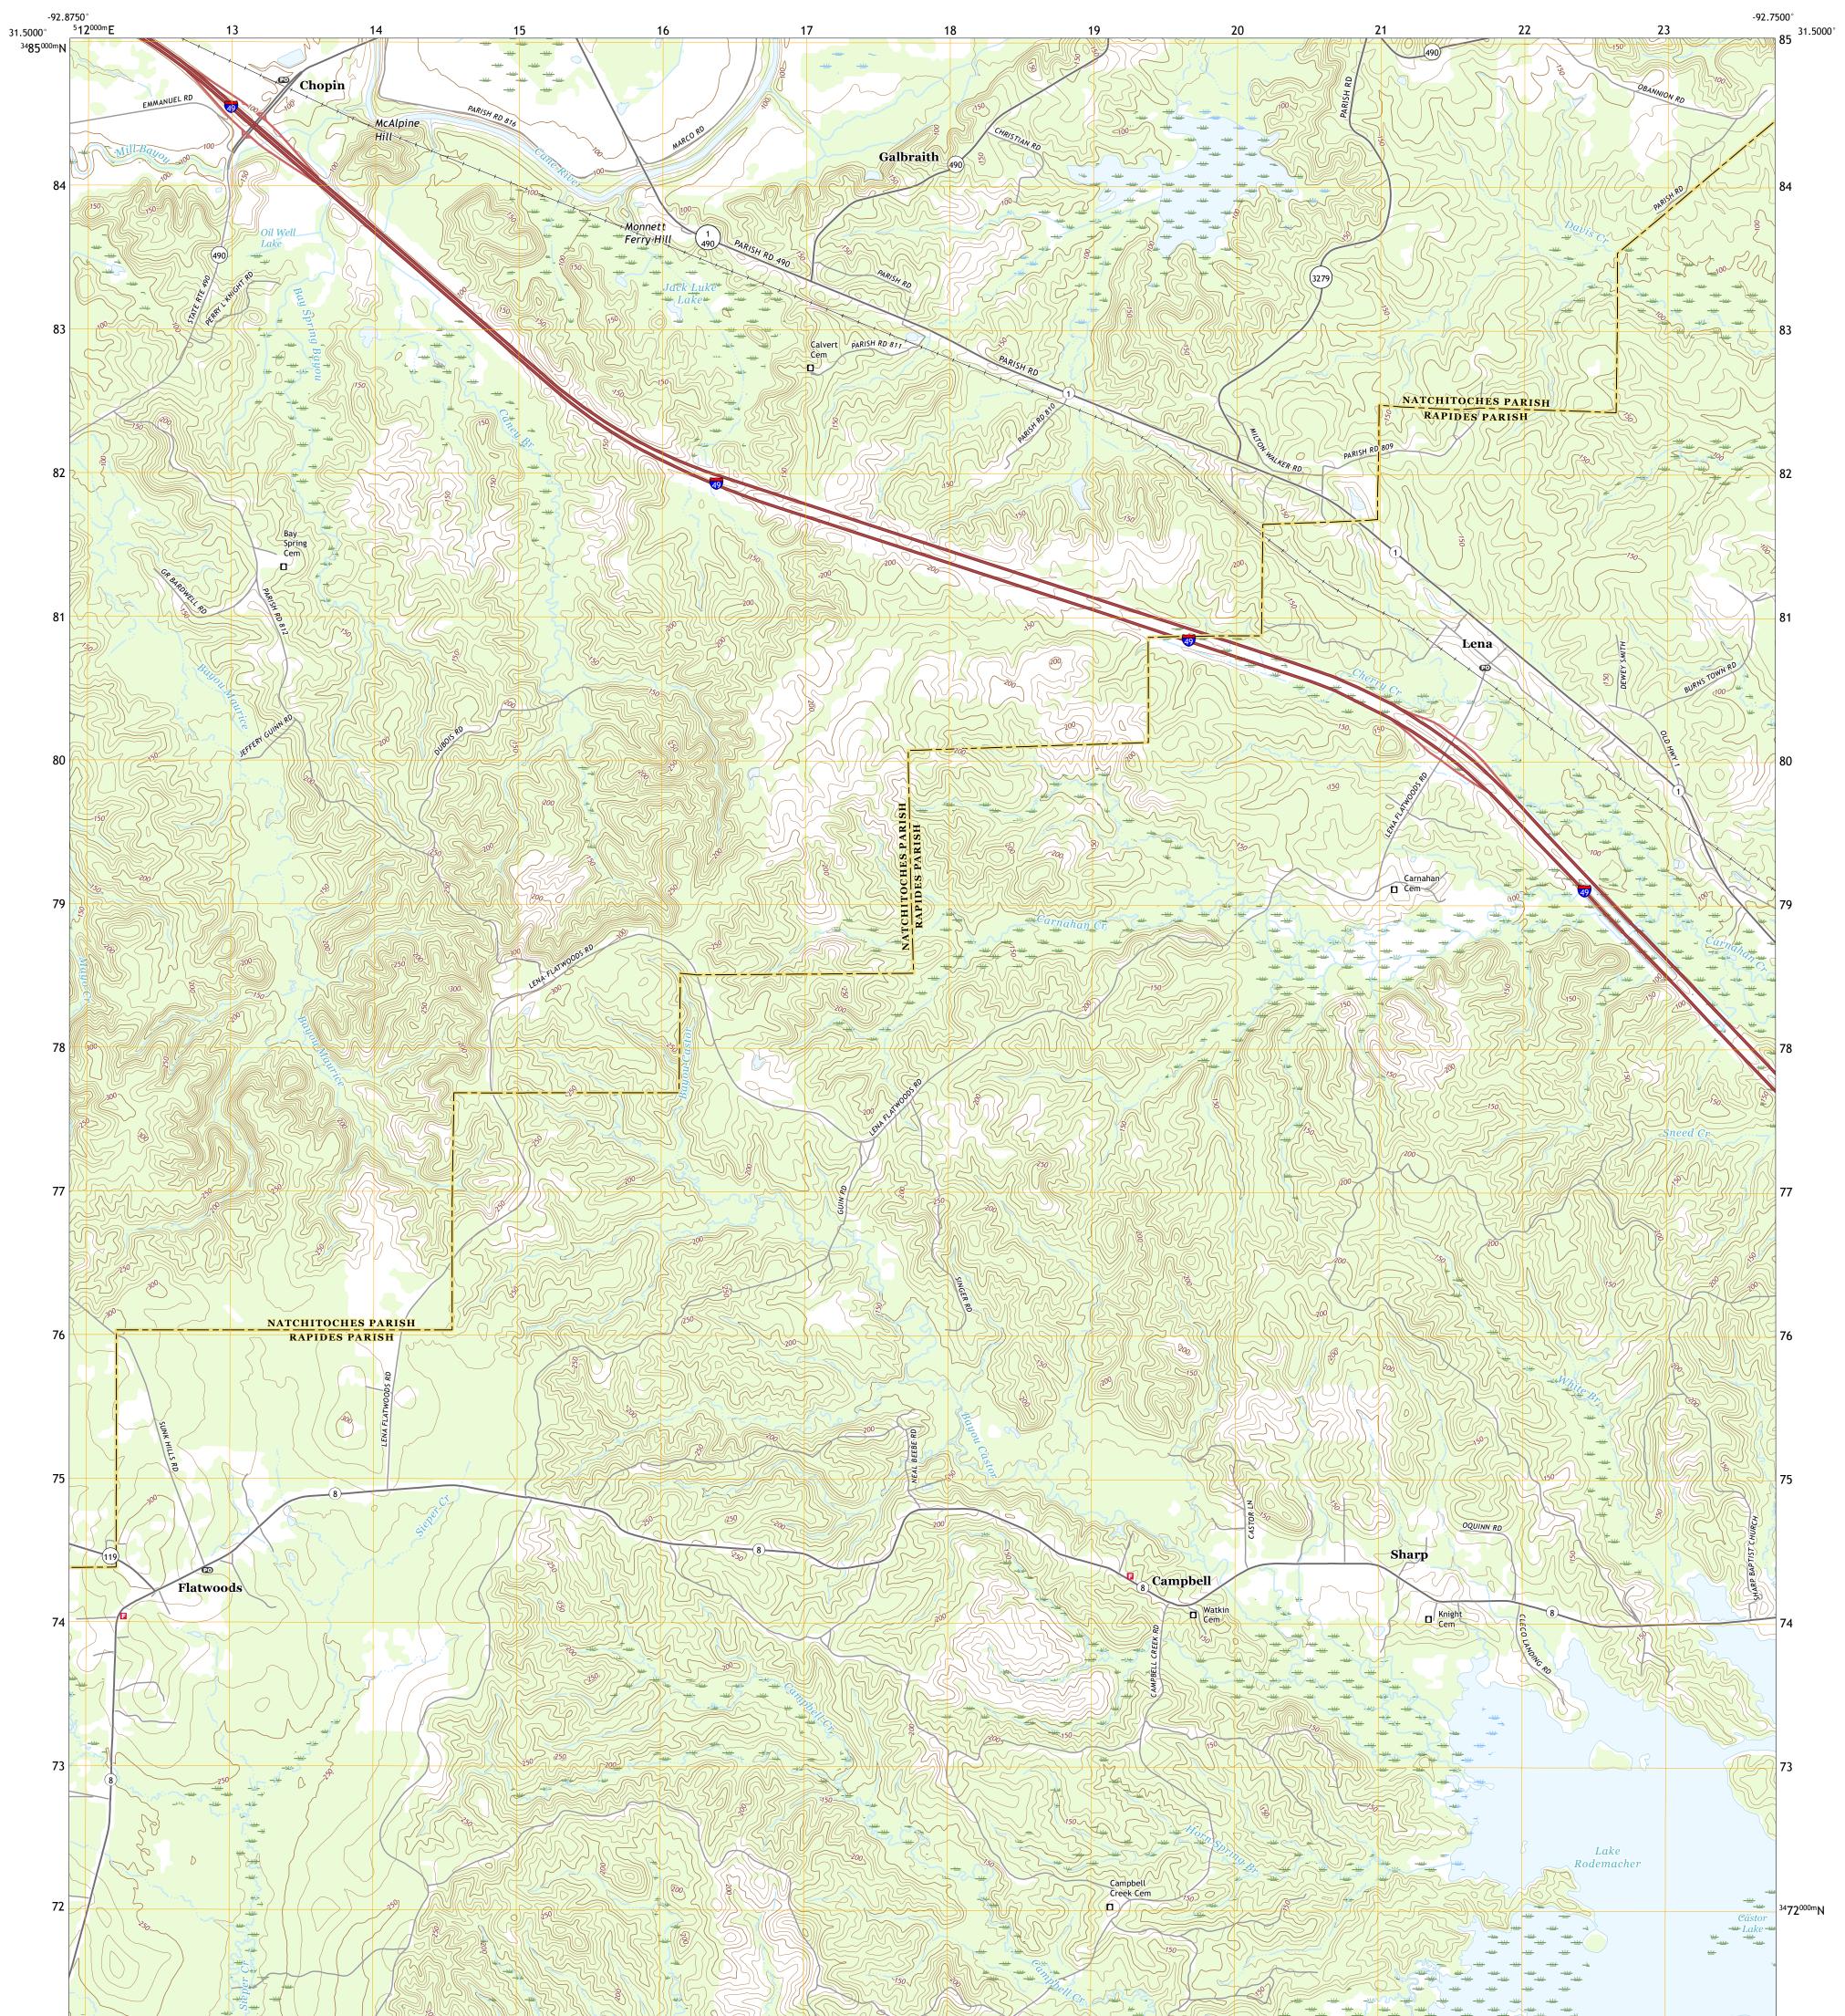

## U.S. DEPARTMENT OF THE INTERIOR U.S. GEOLOGICAL SURVEY

LENA QUADRANGLE LOUISIANA 7.5-MINUTE SERIES

Produced by the United States Geological Survey North American Datum of 1983 (NAD83) World Geodetic System of 1984 (WGS84). Projection and 1 000-meter grid:Universal Transverse Mercator, Zone 15R This map is not a legal document. Boundaries may be generalized for this map scale. Private lands within government reservations may not be shown. Obtain permission before entering private lands.