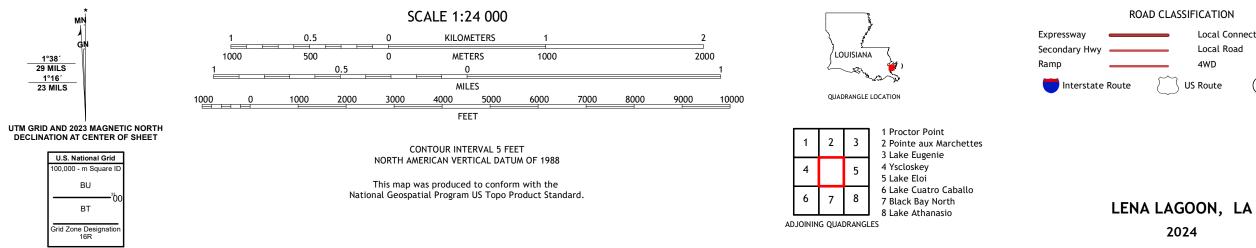

1°38′ 29 MILS

1°16′ 23 MILS

ROAD CLASSIFICATION Local Connector Local Road \_\_\_\_\_ 4WD \_\_\_\_\_ US Route State Route

2024