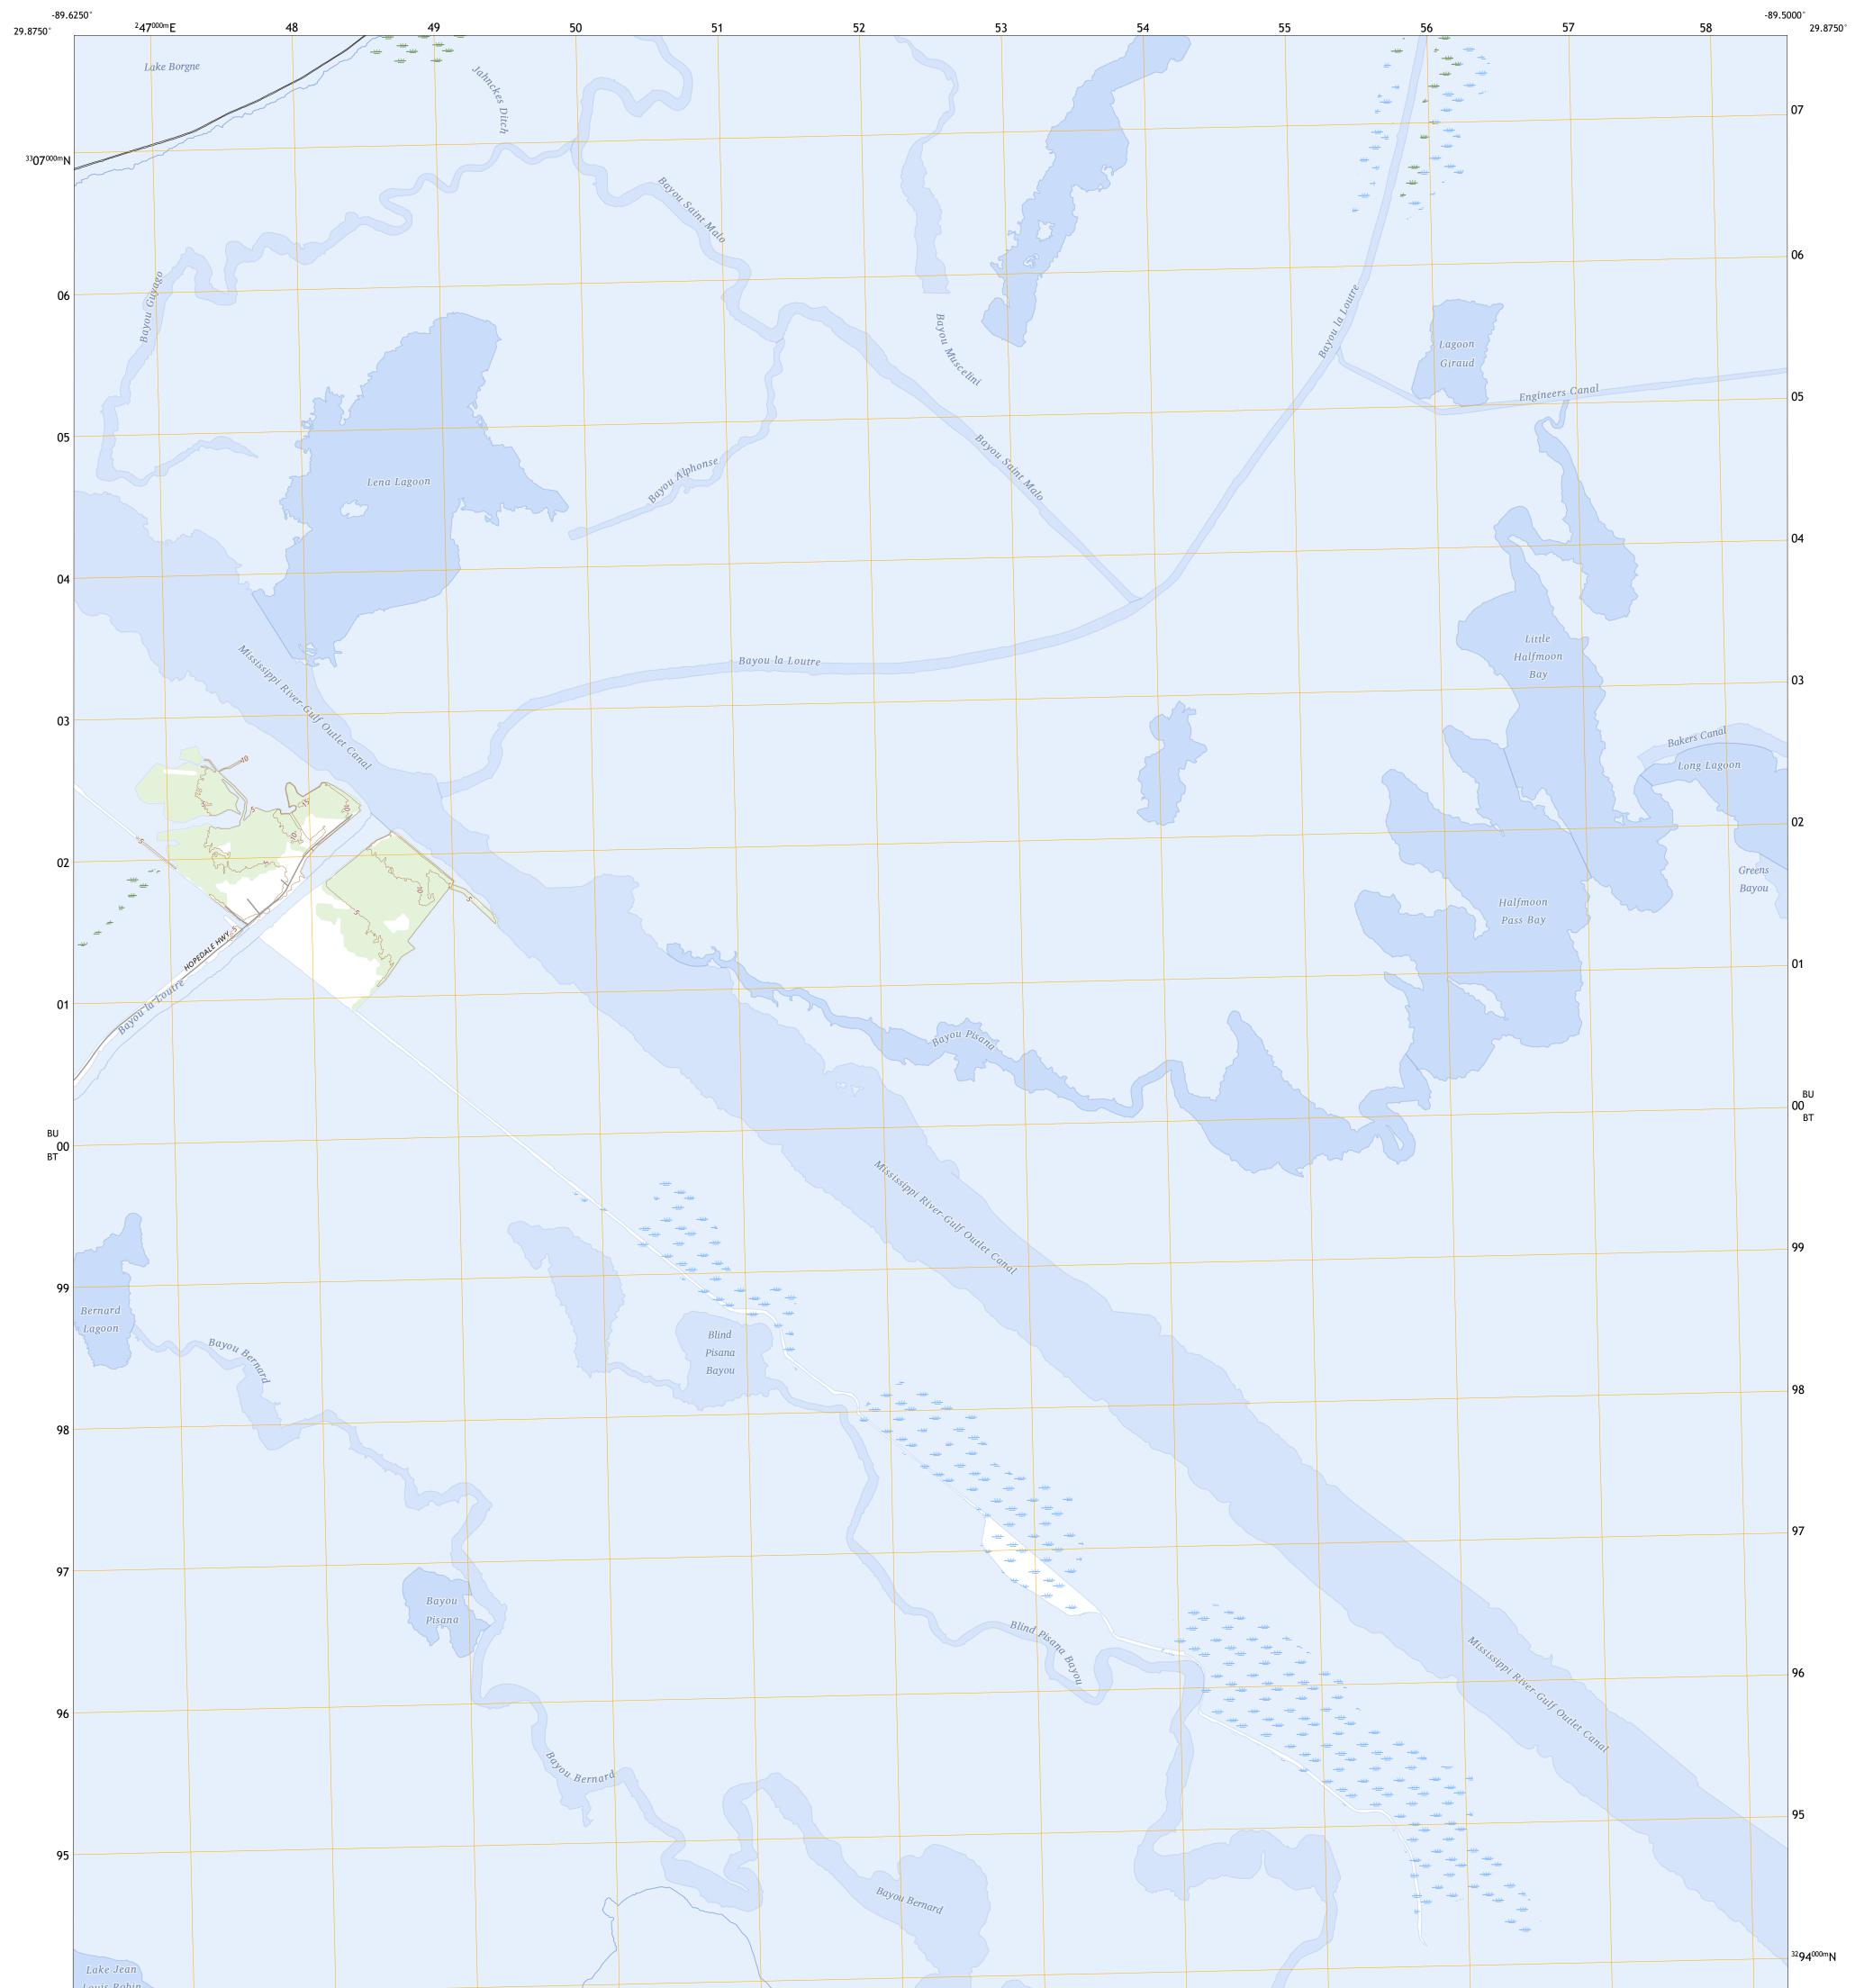

## LENA LAGOON QUADRANGLE LOUISIANA - SAINT BERNARD PARISH 7.5-MINUTE SERIES

Produced by the United States Geological Survey North American Datum of 1983 (NAD83) World Geodetic System of 1984 (WGS84). Projection and 1 000-meter grid:Universal Transverse Mercator, Zone 16R This map is not a legal document. Boundaries may be generalized for this map scale. Private lands within government reservations may not be shown. Obtain permission before entering private lands.