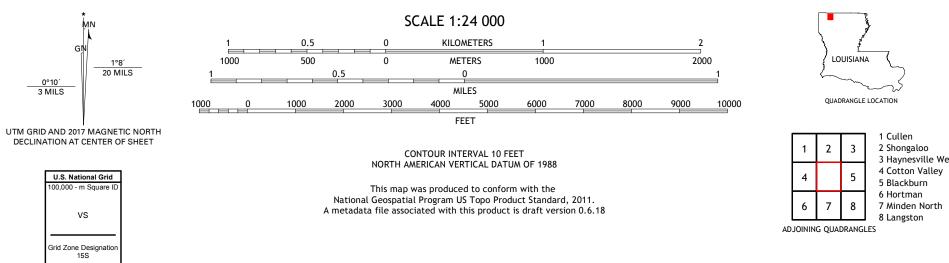

## U.S. DEPARTMENT OF THE INTERIOR U.S. GEOLOGICAL SURVEY

UTSIST STRUCT

LETON QUADRANGLE LOUISIANA - WEBSTER PARISH 7.5-MINUTE SERIES

**Produced by the United States Geological Survey** North American Datum of 1983 (NAD83) World Geodetic System of 1984 (WGS84). Projection and 1 000-meter grid:Universal Transverse Mercator, Zone 15S This map is not a legal document. Boundaries may be generalized for this map scale. Private lands within government reservations may not be shown. Obtain permission before entering private lands.

Imagery......NAIP, May 2015 - September 2015 Roads.....U.S. Census Bureau, 2017 Roads within US Forest Service Lands.......FSTopo Data with limited Forest Service updates, 2017 Names......GNIS, 1980 - 2016 Hydrography.....Sational Hydrography Dataset, 2002 - 2017 Contours.....National Elevation Dataset, 2008 - 2011 Boundaries.....Multiple sources; see metadata file 2017 Public Land Survey System......BLM, 2015 Wetlands......BLM, 2015