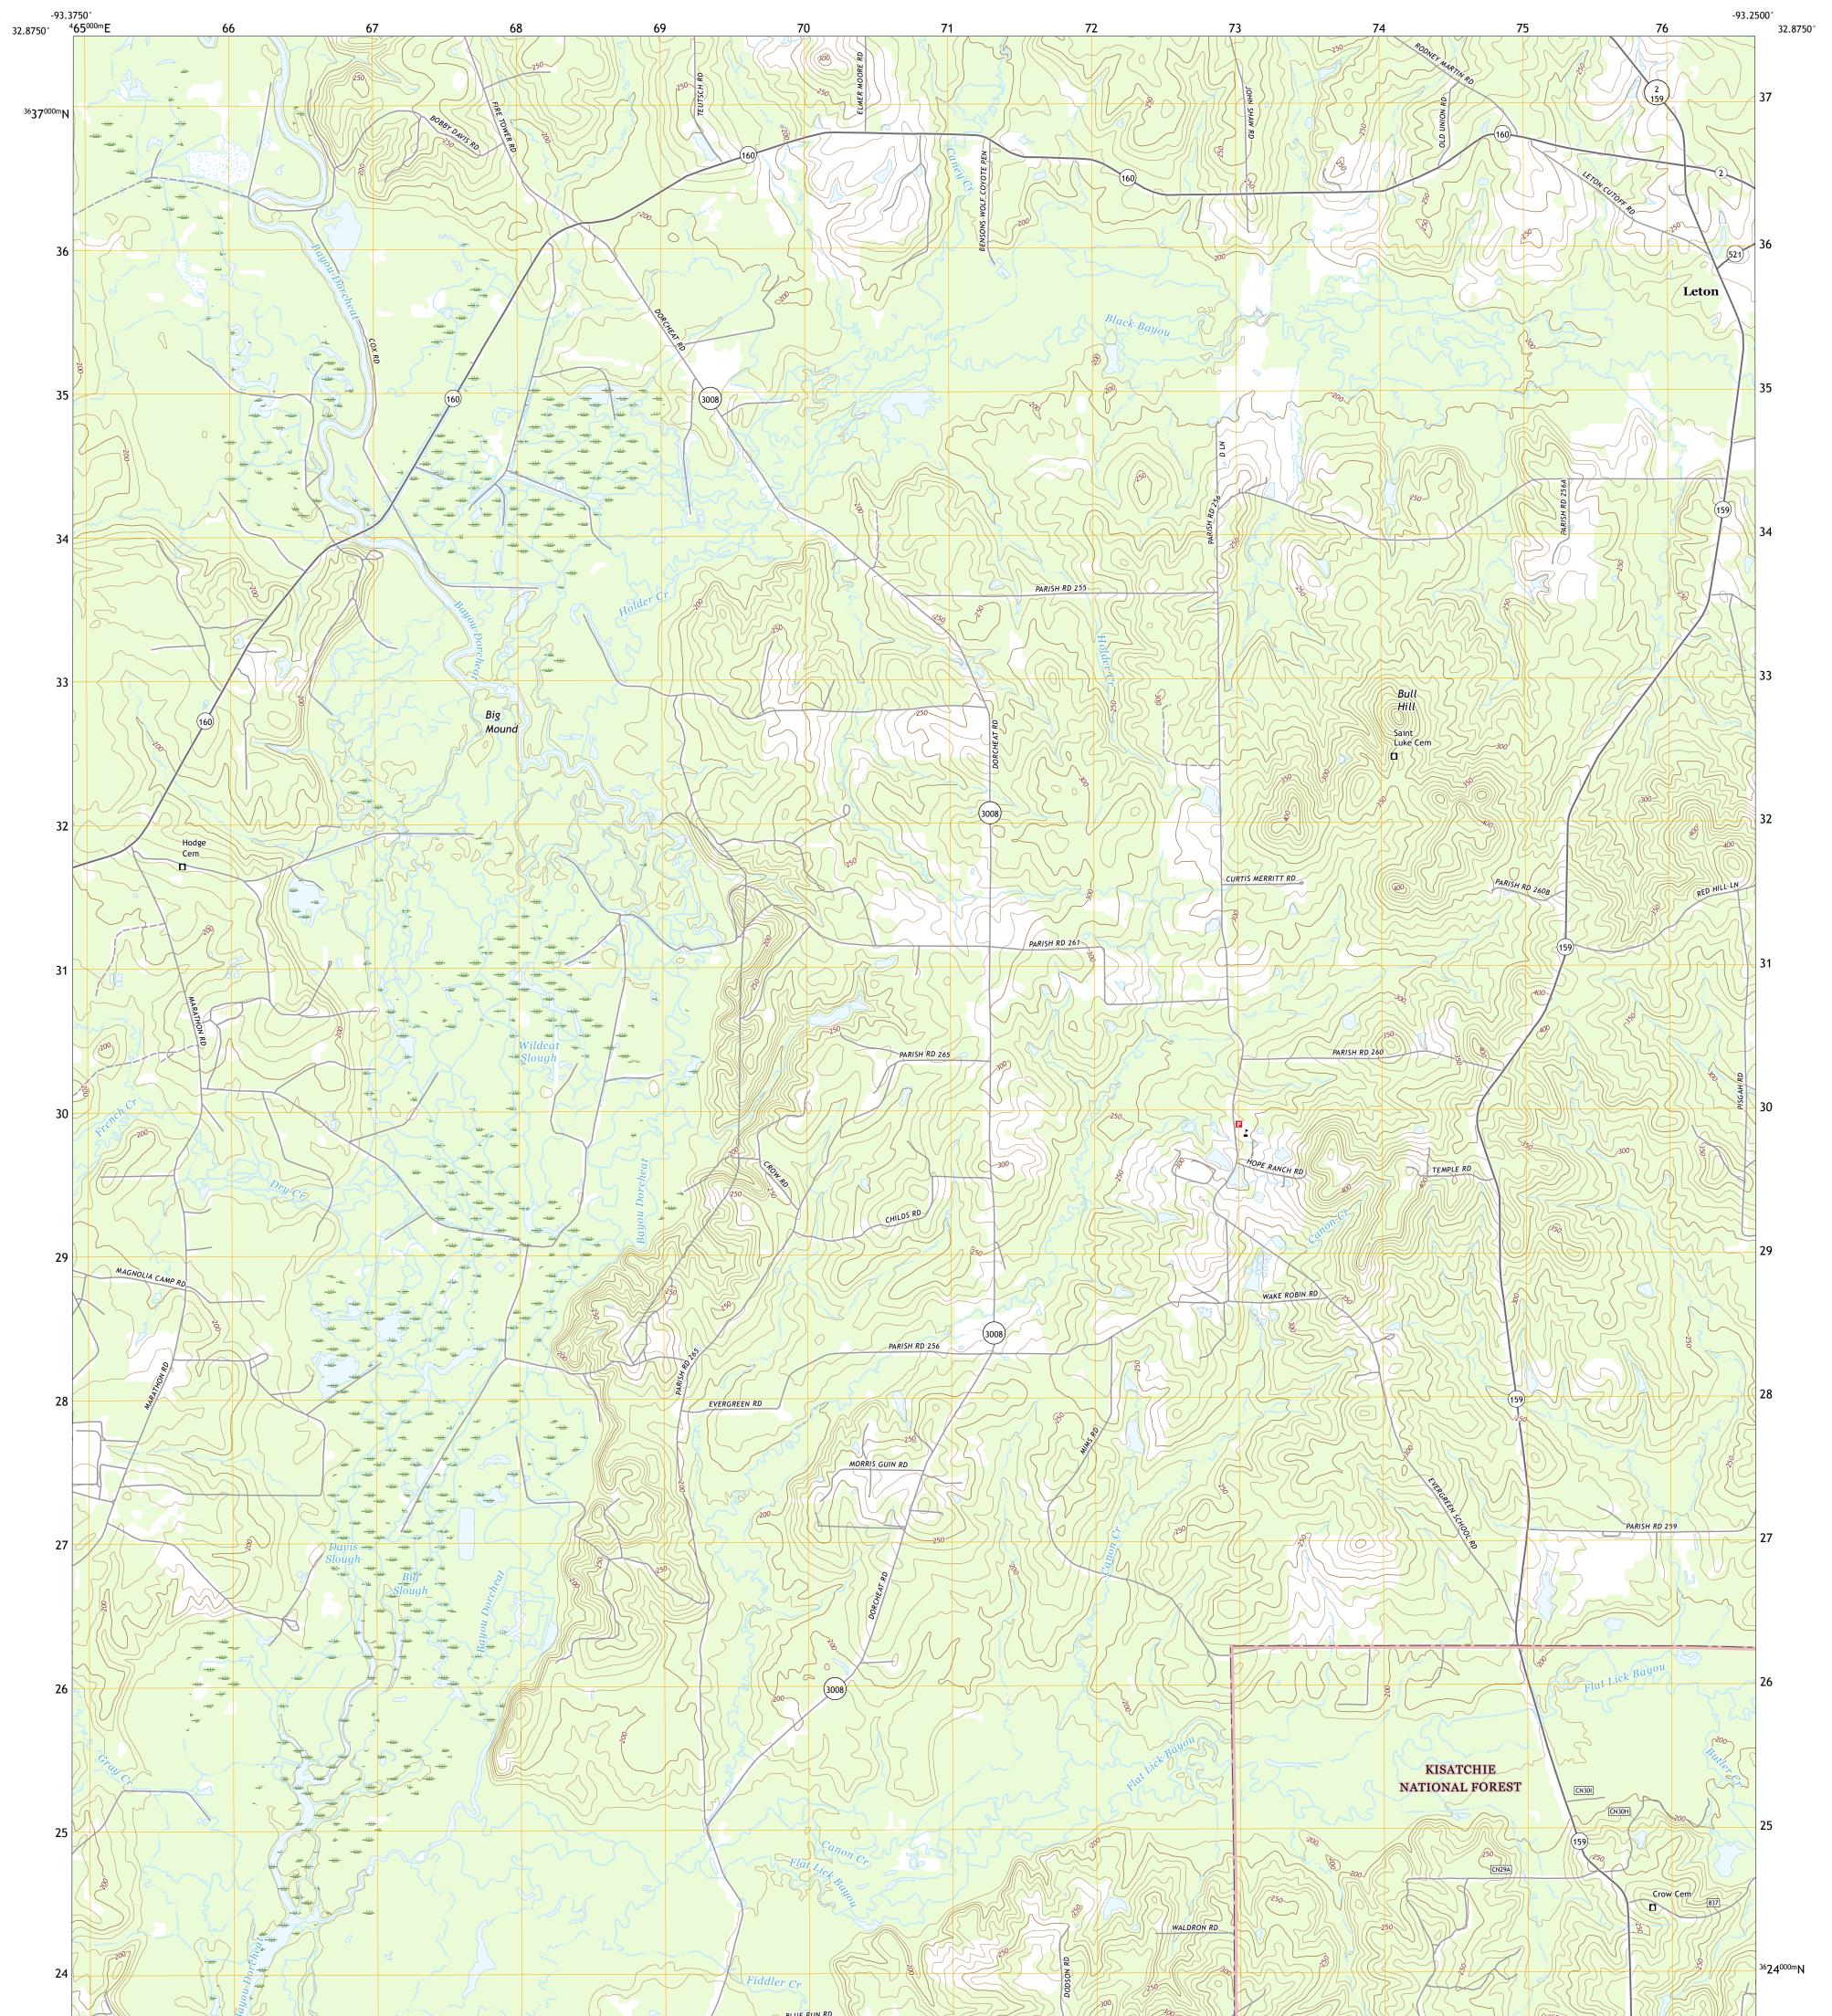

## U.S. DEPARTMENT OF THE INTERIOR U.S. GEOLOGICAL SURVEY

UTSIST STRUCT

LETON QUADRANGLE LOUISIANA - WEBSTER PARISH 7.5-MINUTE SERIES

**Produced by the United States Geological Survey** North American Datum of 1983 (NAD83) World Geodetic System of 1984 (WGS84). Projection and 1 000-meter grid:Universal Transverse Mercator, Zone 15S This map is not a legal document. Boundaries may be generalized for this map scale. Private lands within government reservations may not be shown. Obtain permission before entering private lands.