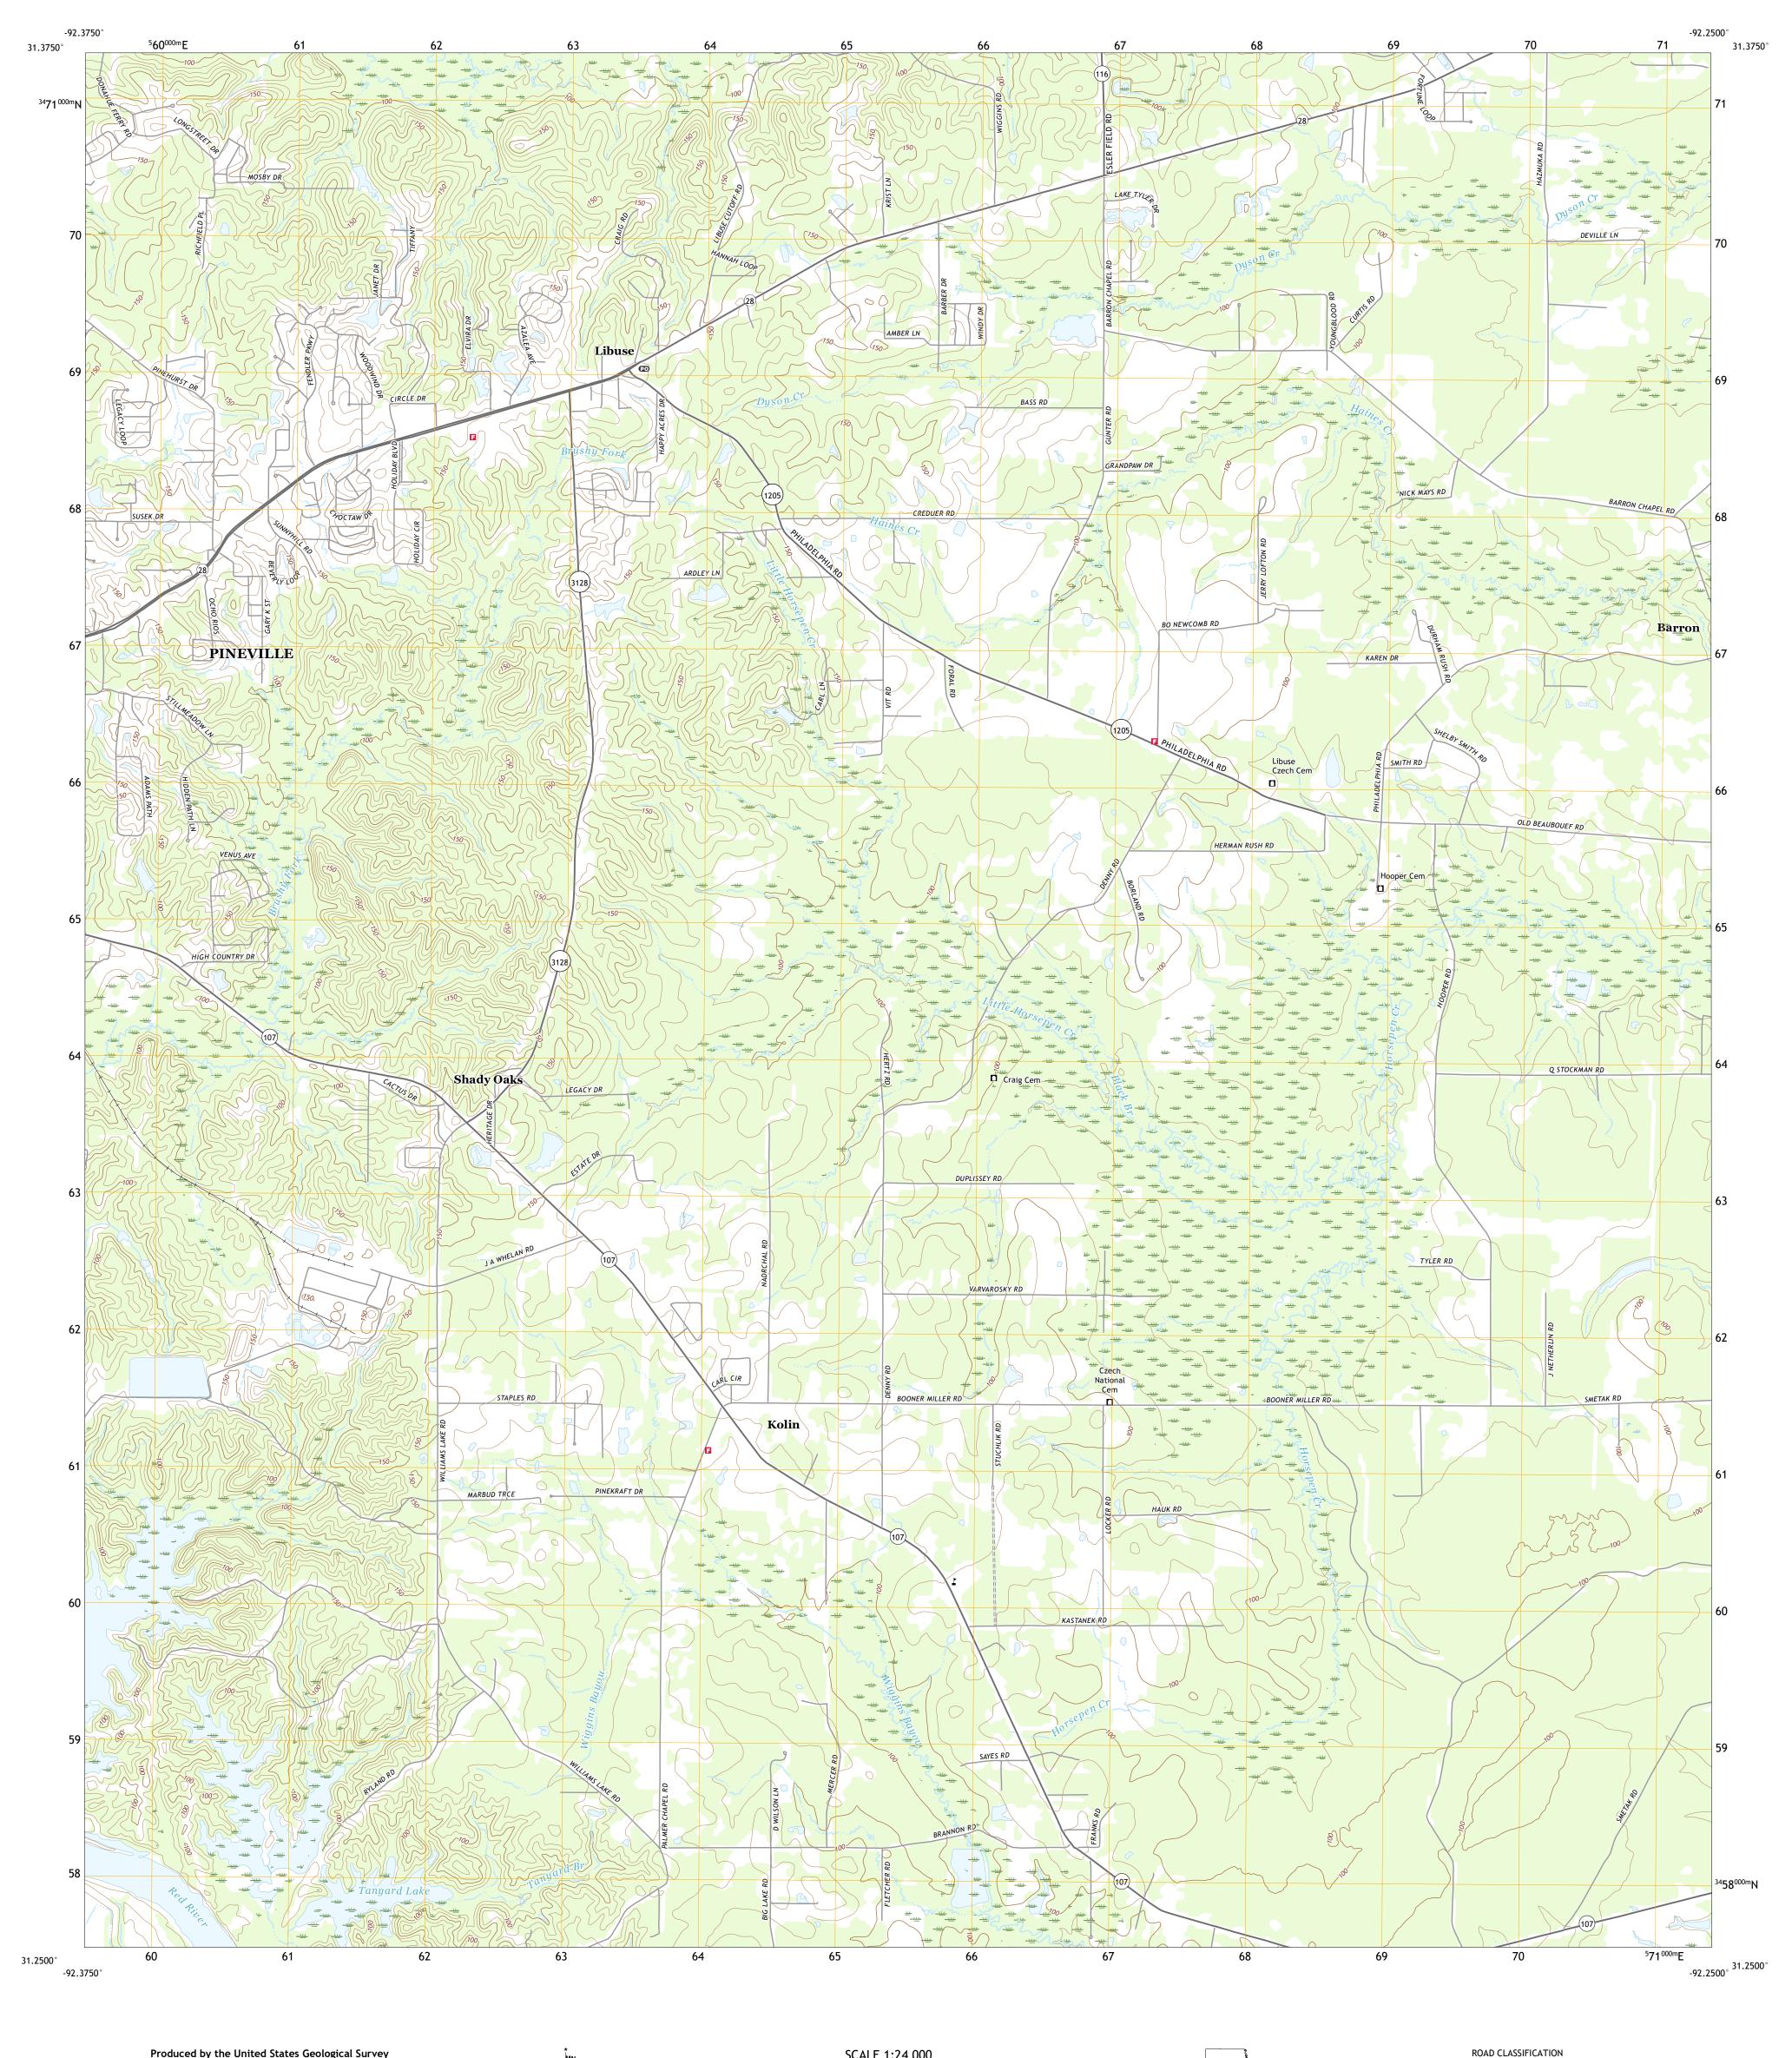

Produced by the United States Geological Survey

This map is not a legal document. Boundaries may be generalized for this map scale. Private lands within government reservations may not be shown. Obtain permission before

North American Datum of 1983 (NAD83) World Geodetic System of 1984 (WGS84). Projection and 1 000-meter grid:Universal Transverse Mercator, Zone 15R

entering private lands.

WQ

Grid Zone Designation

This map was produced to conform with the National Geospatial Program US Topo Product Standard.