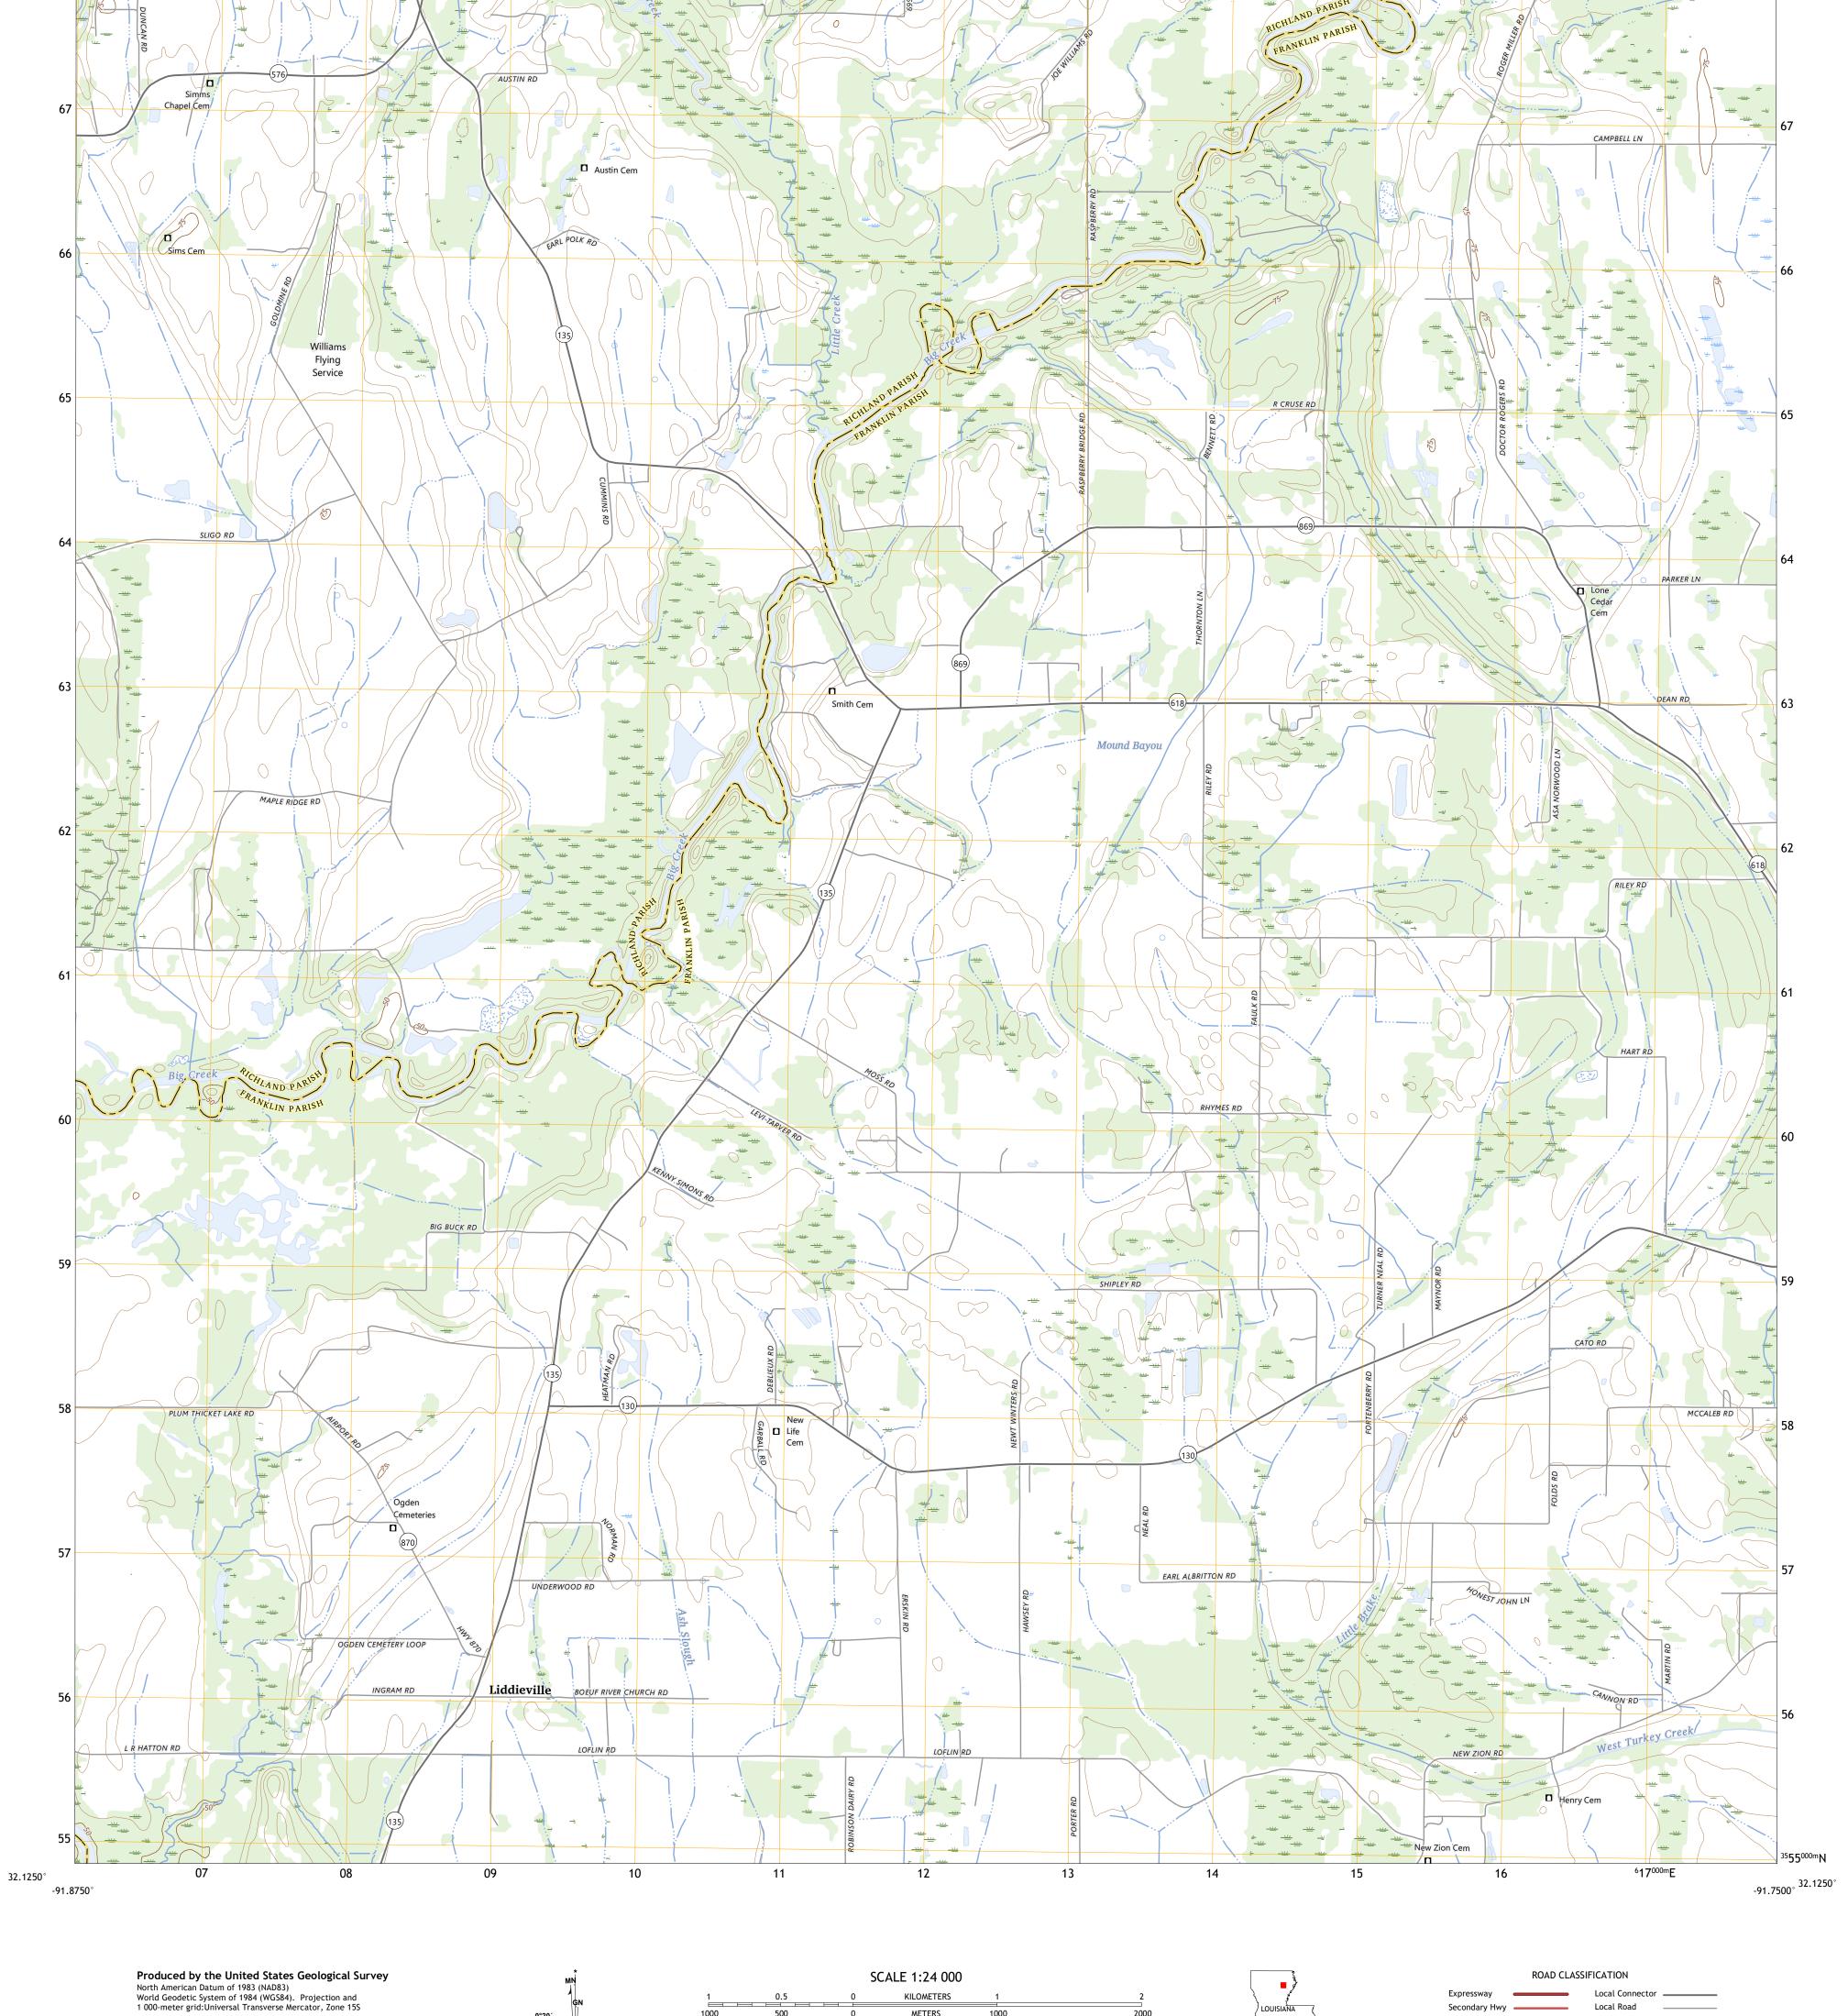

U.S. National Grid 100,000 - m Square ID

Grid Zone Designation

Local Road

State Route

4WD

US Route

Secondary Hwy -

Interstate Route

Ramp

QUADRANGLE LOCATION

ADJOINING QUADRANGLES

1 Gilleyville 2 Mangham

3 Baskinton 4 Hebert 5 Winnsboro

6 Mason 7 Fort Necessity

8 Gilbert