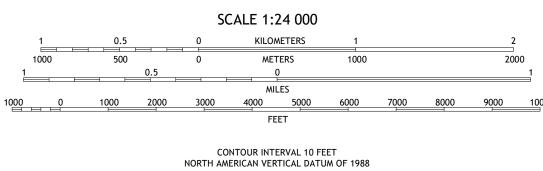

Produced by the United States Geological Survey

North American Datum of 1983 (NAD83) World Geodetic System of 1984 (WGS84). Projection and 1 000-meter grid:Universal Transverse Mercator, Zone 15S\15R

This map is not a legal document. Boundaries may be generalized for this map scale. Private lands within government reservations may not be shown. Obtain permission before