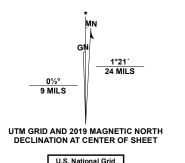

Produced by the United States Geological Survey

North American Datum of 1983 (NAD83) World Geodetic System of 1984 (WGS84). Projection and 1 000-meter grid:Universal Transverse Mercator, Zone 15S\15R

This map is not a legal document. Boundaries may be generalized for this map scale. Private lands within government reservations may not be shown. Obtain permission before