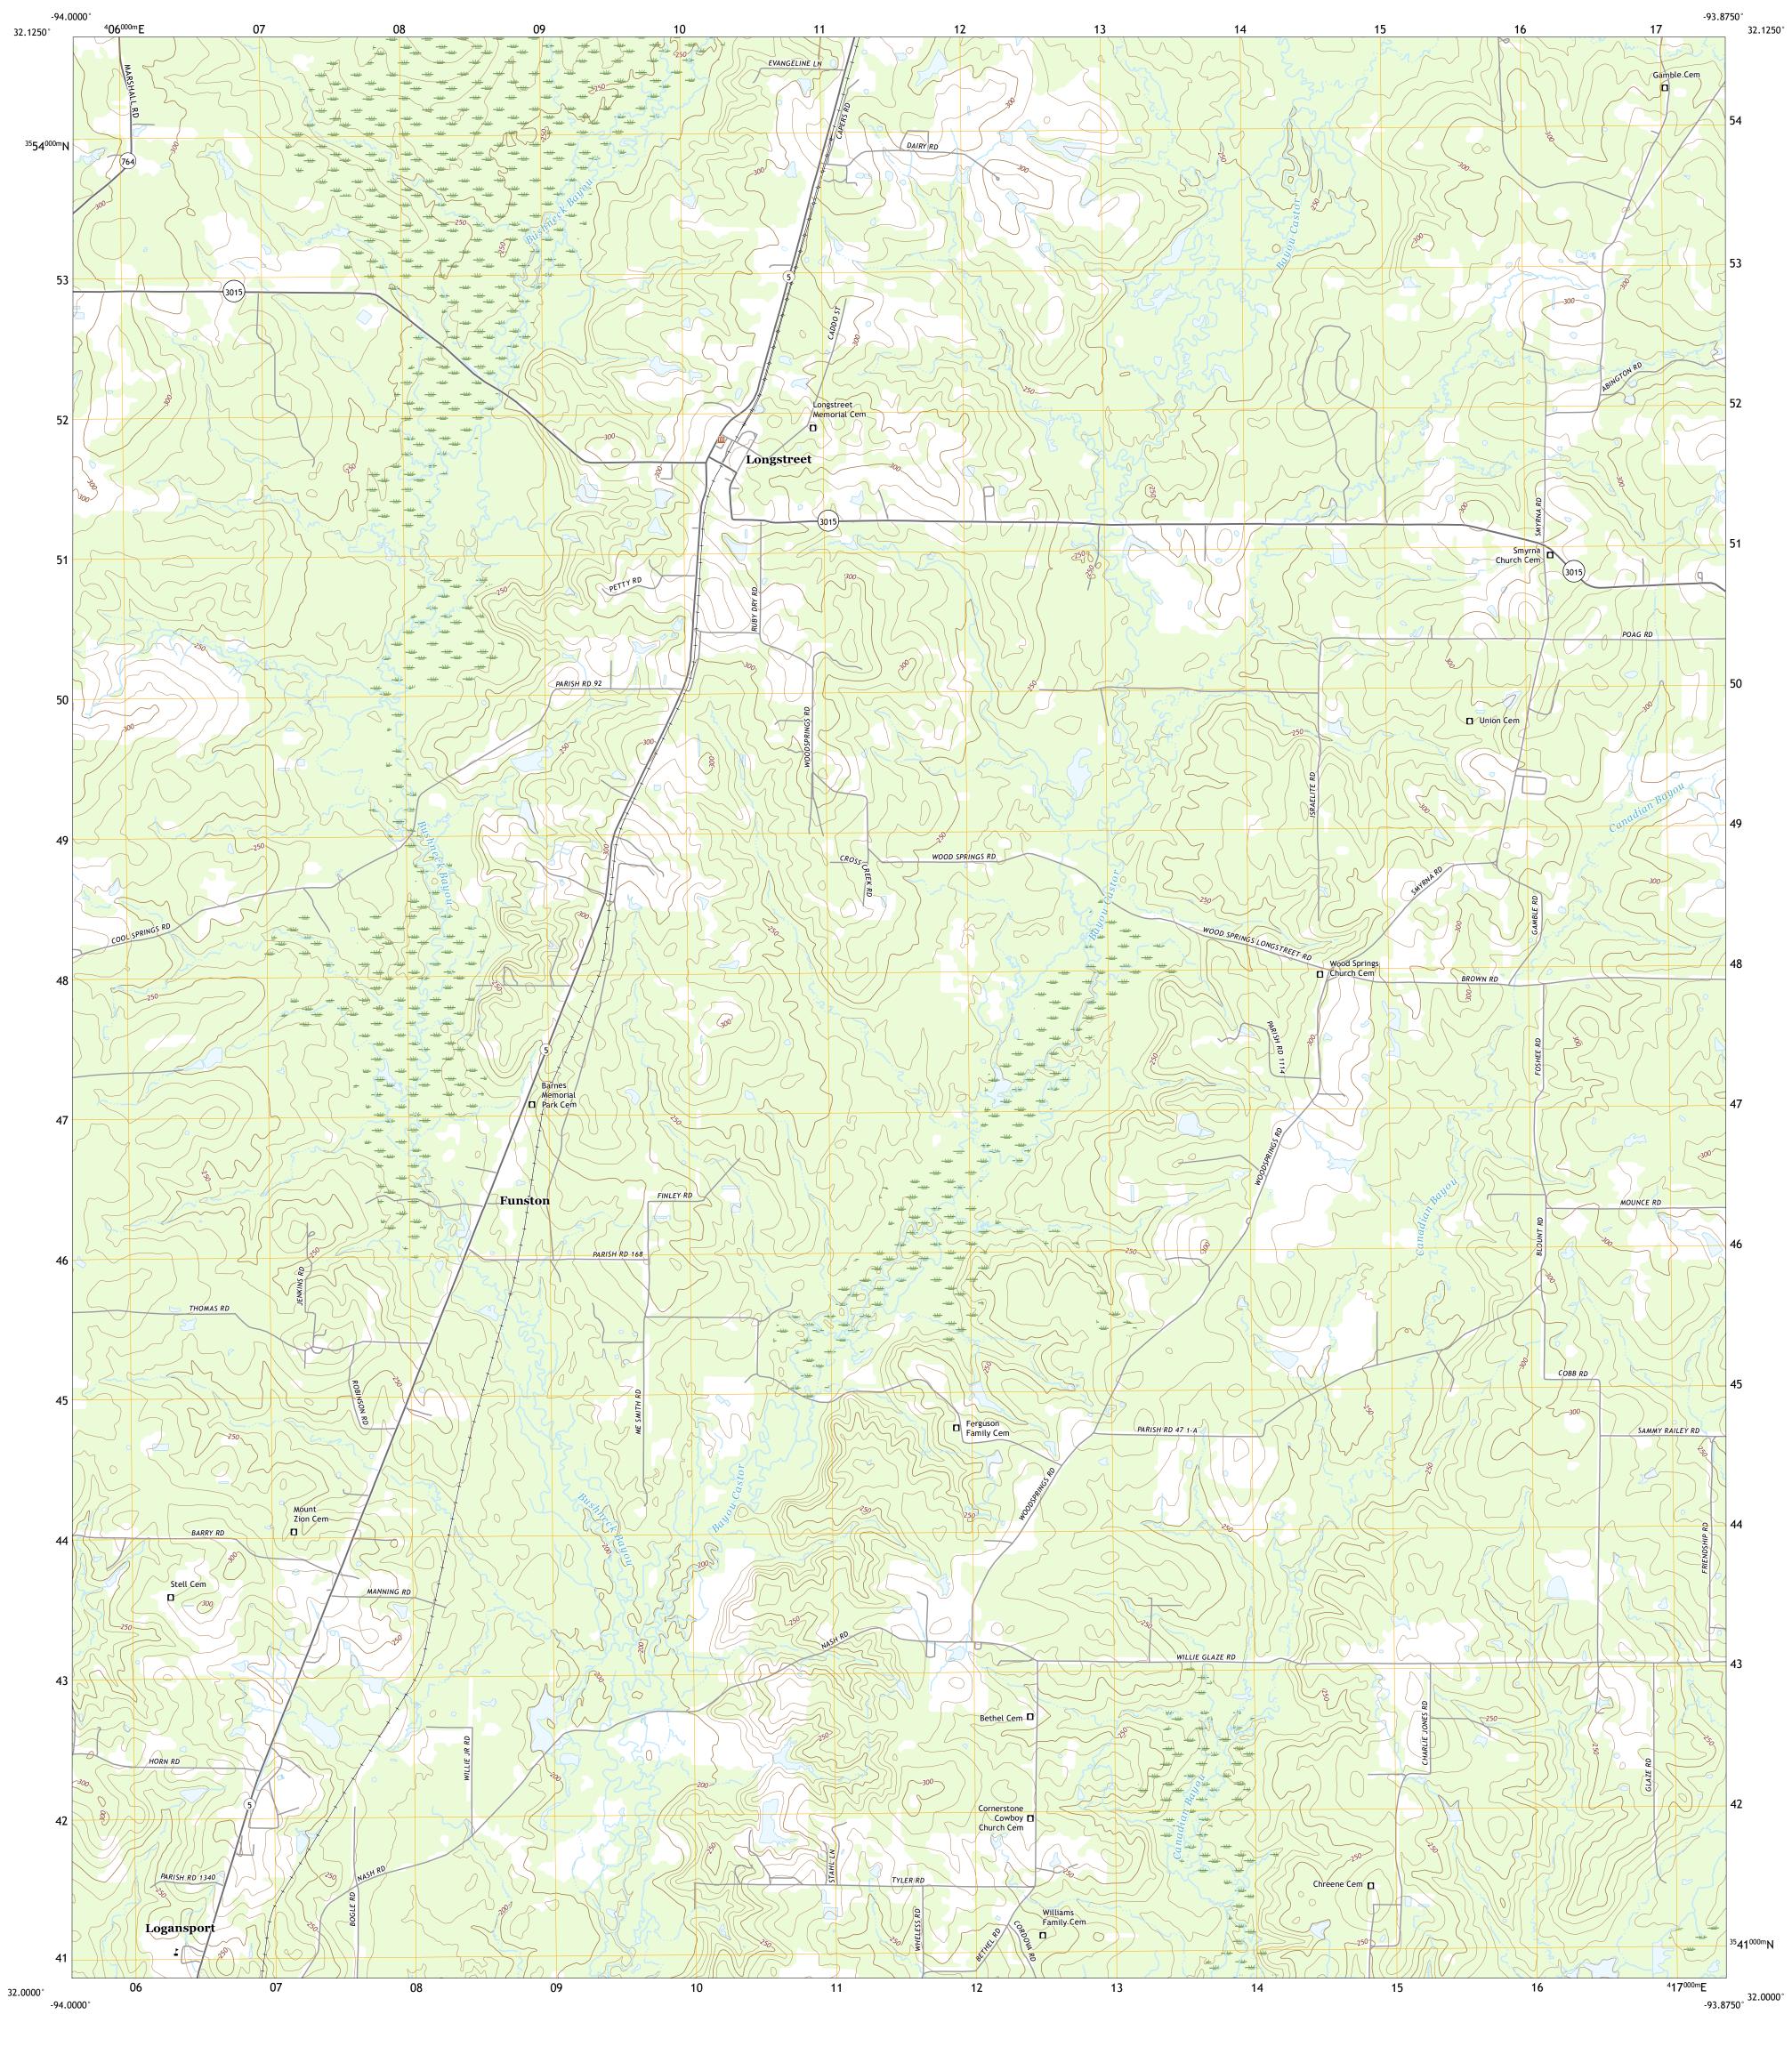

Produced by the United States Geological Survey

North American Datum of 1983 (NAD83) World Geodetic System of 1984 (WGS84). Projection and 1 000-meter grid:Universal Transverse Mercator, Zone 15S\15R

This map is not a legal document. Boundaries may be generalized for this map scale. Private lands within government reservations may not be shown. Obtain permission before

entering private lands.

Grid Zone Designati

15S 15R 32°N

This map was produced to conform with the National Geospatial Program US Topo Product Standard, 2011. A metadata file associated with this product is draft version 0.6.18