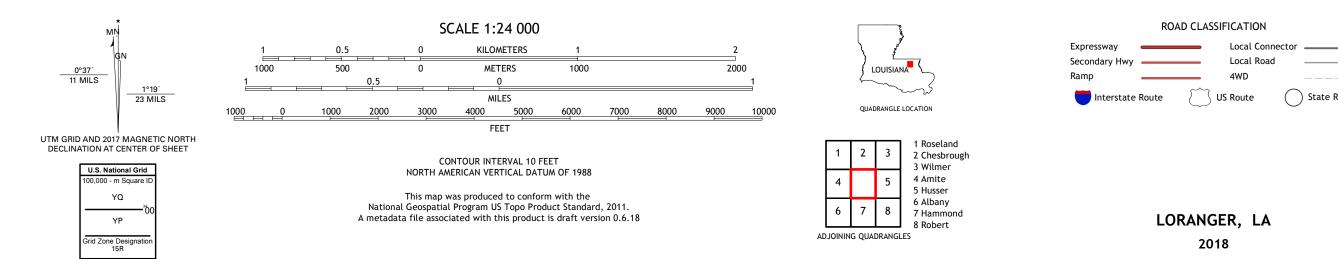

## U.S. DEPARTMENT OF THE INTERIOR U.S. GEOLOGICAL SURVEY

LORANGER QUADRANGLE LOUISIANA - TANGIPAHOA PARISH 7.5-MINUTE SERIES

Produced by the United States Geological Survey North American Datum of 1983 (NAD83) World Geodetic System of 1984 (WGS84). Projection and 1 000-meter grid:Universal Transverse Mercator, Zone 15R This map is not a legal document. Boundaries may be generalized for this map scale. Private lands within government reservations may not be shown. Obtain permission before entering private lands.

Imagery.... Roads..... Names..... ......NAIP, August 2015 - October 2015 U.S. Census Bureau, 2017 .....GNIS, 1980 - 2018 Names......GNN, 1980 - 2018 Hydrography.....GNN, 1980 - 2018 Contours.....National Hydrography Dataset, 2006 - 2018 Boundaries.....Multiple sources; see metadata file 2014 - 2016 Public Land Survey System......BLM, 2015 Wetlands......BLM, 2015