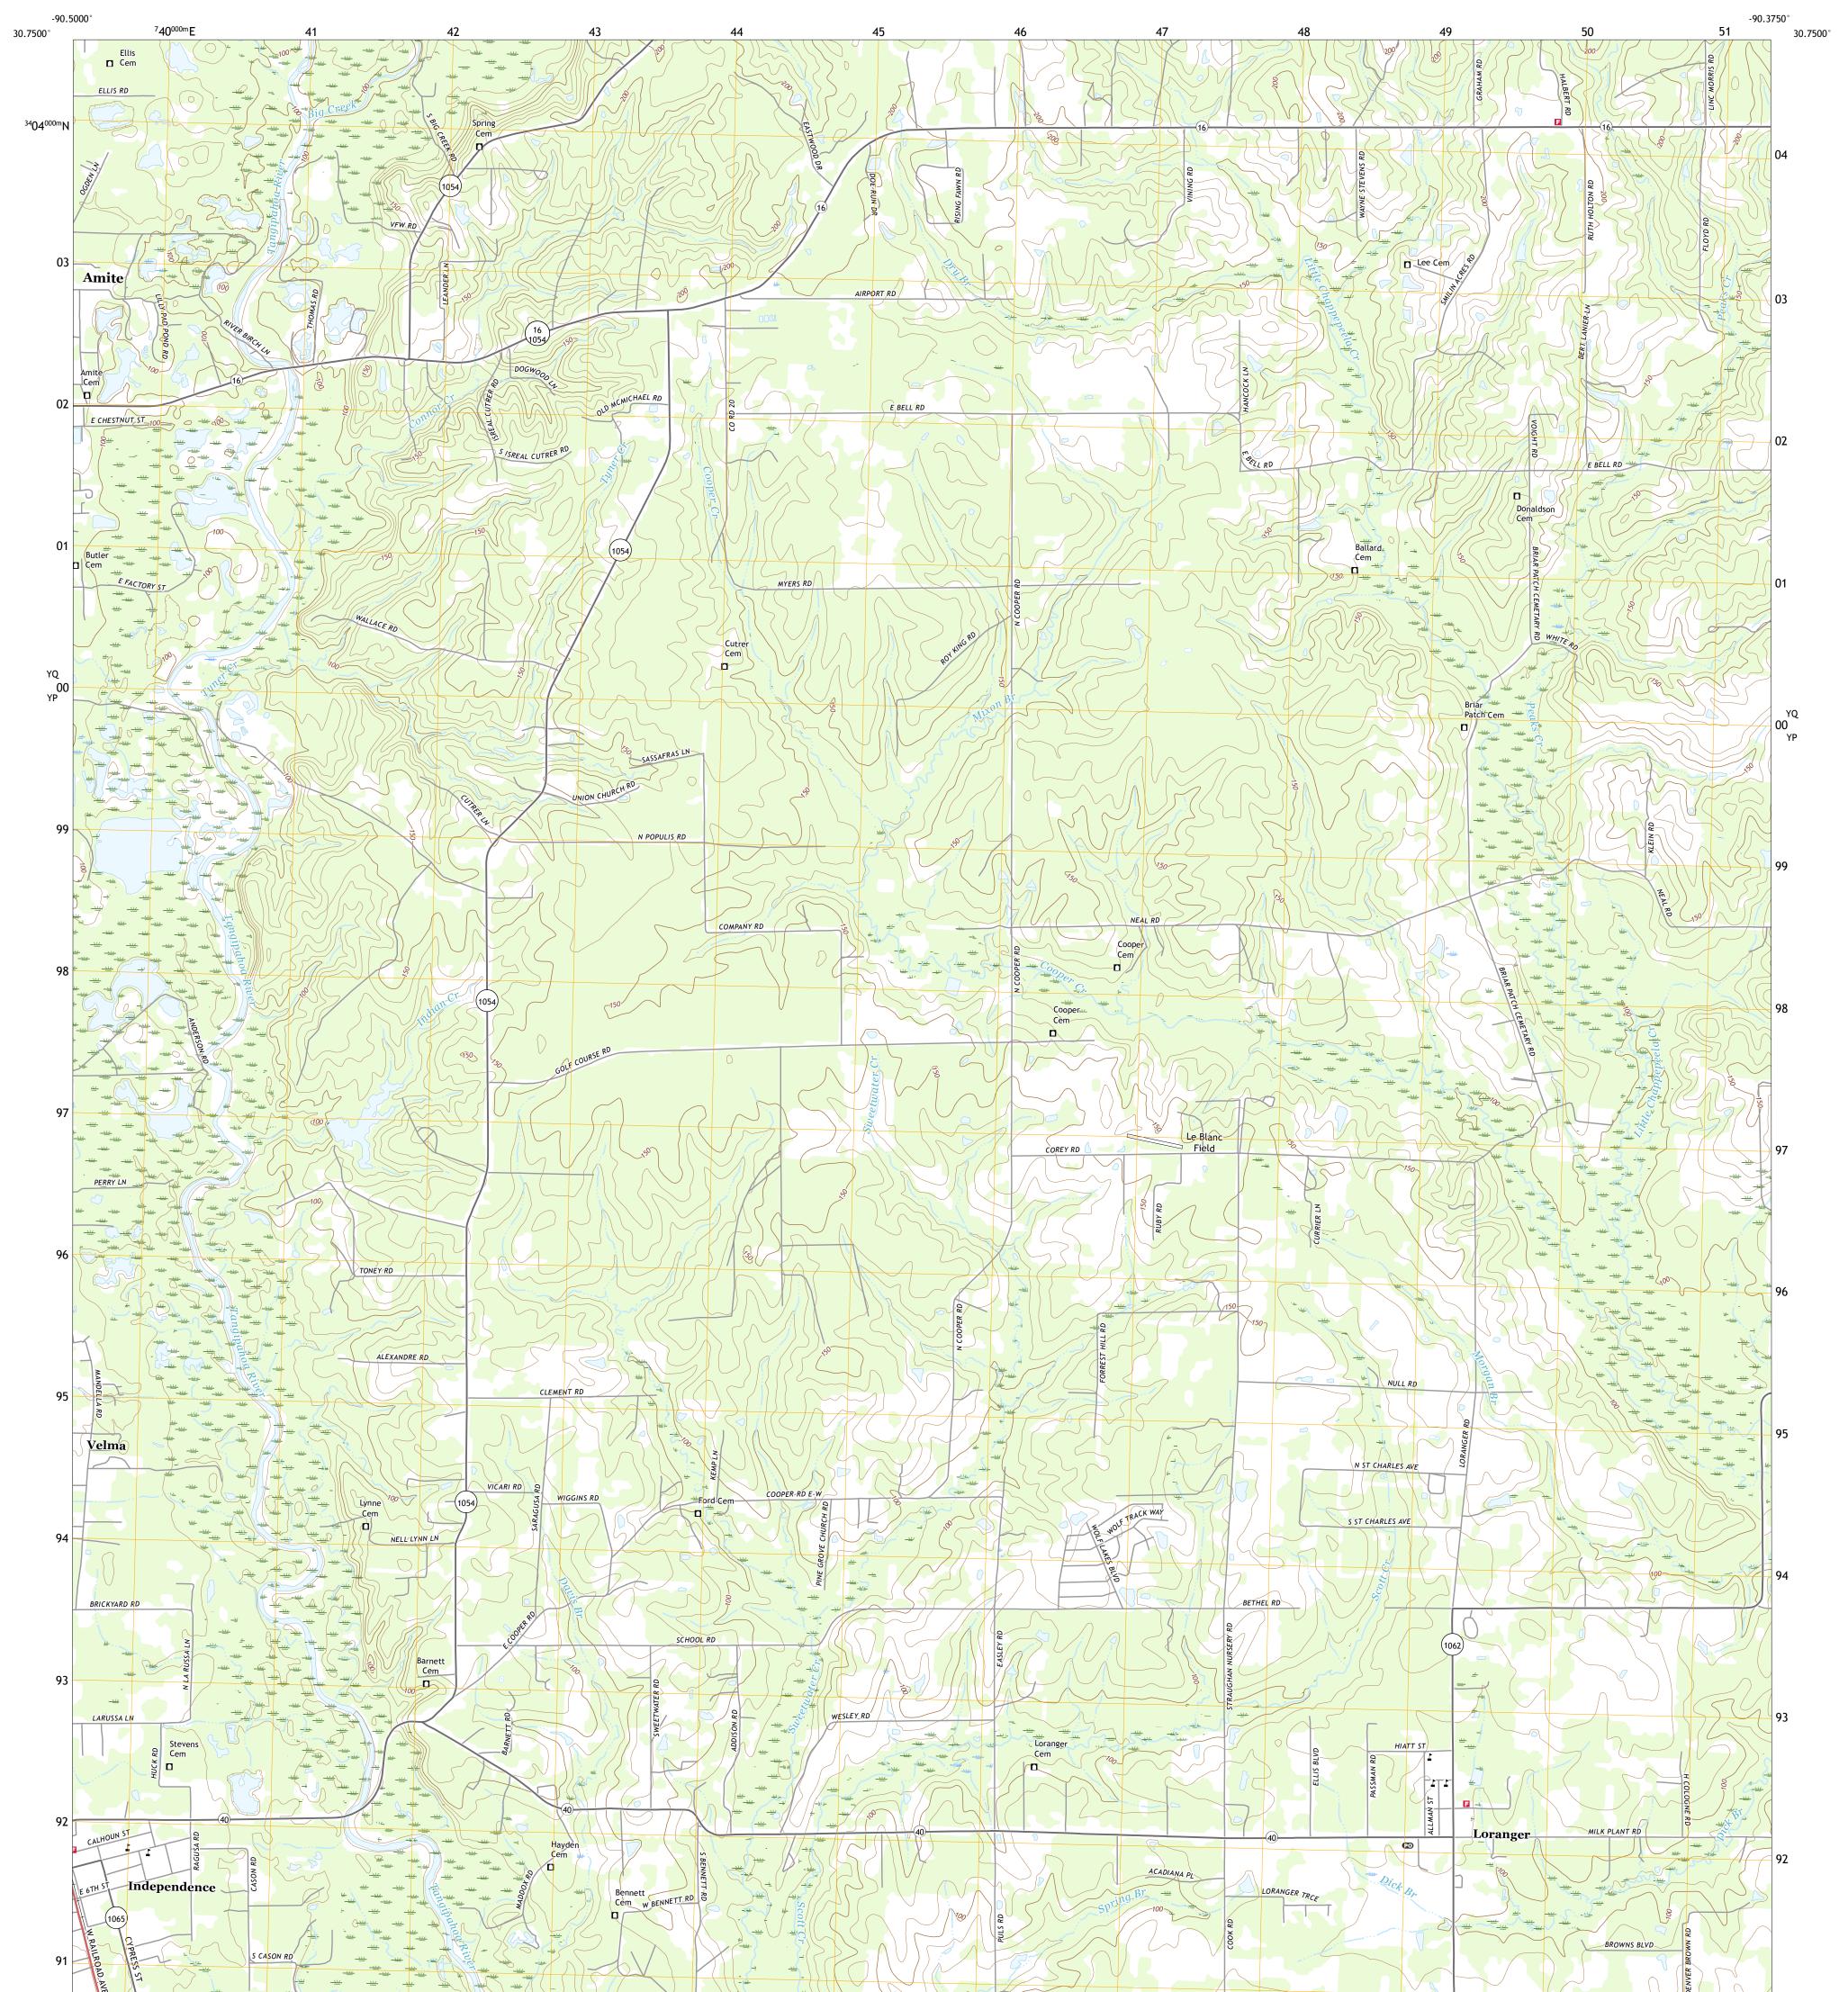

## U.S. DEPARTMENT OF THE INTERIOR U.S. GEOLOGICAL SURVEY

LORANGER QUADRANGLE LOUISIANA - TANGIPAHOA PARISH 7.5-MINUTE SERIES

Produced by the United States Geological Survey North American Datum of 1983 (NAD83) World Geodetic System of 1984 (WGS84). Projection and 1 000-meter grid:Universal Transverse Mercator, Zone 15R This map is not a legal document. Boundaries may be generalized for this map scale. Private lands within government reservations may not be shown. Obtain permission before entering private lands.