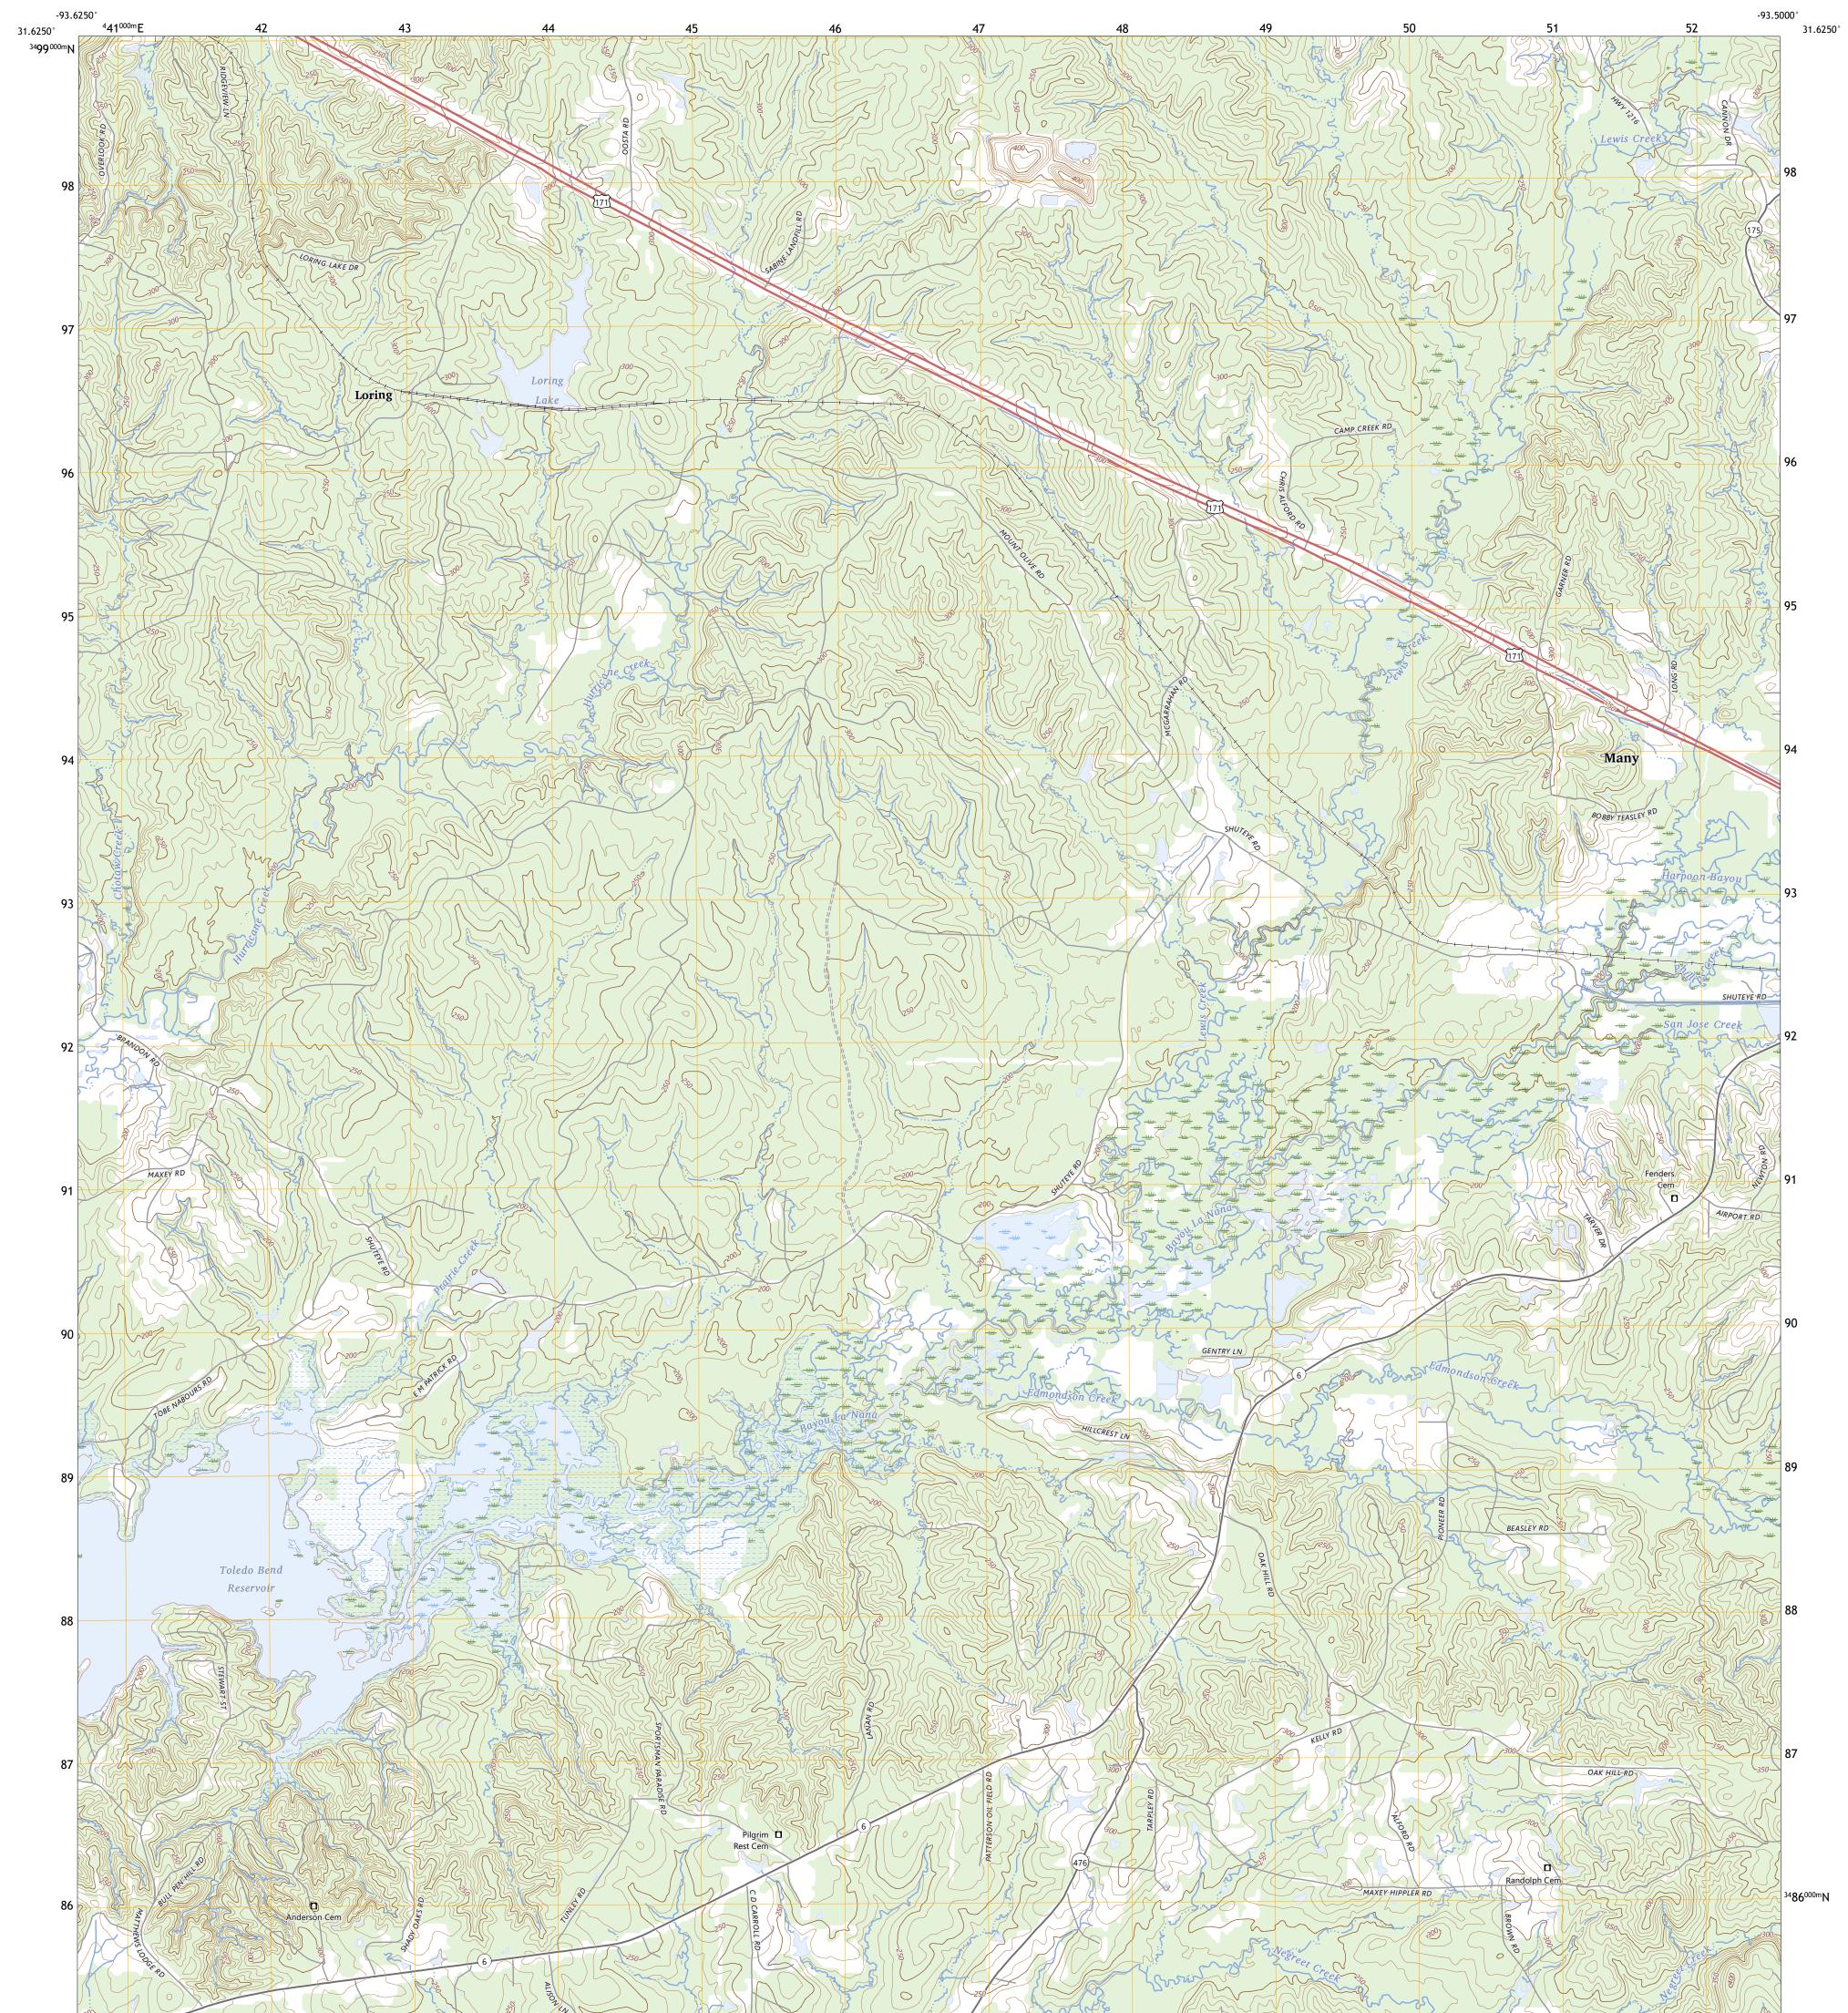

## U.S. DEPARTMENT OF THE INTERIOR U.S. GEOLOGICAL SURVEY

LORING QUADRANGLE LOUISIANA - SABINE PARISH 7.5-MINUTE SERIES

Produced by the United States Geological Survey North American Datum of 1983 (NAD83) World Geodetic System of 1984 (WGS84). Projection and 1 000-meter grid:Universal Transverse Mercator, Zone 15R This map is not a legal document. Boundaries may be generalized for this map scale. Private lands within government reservations may not be shown. Obtain permission before entering private lands.