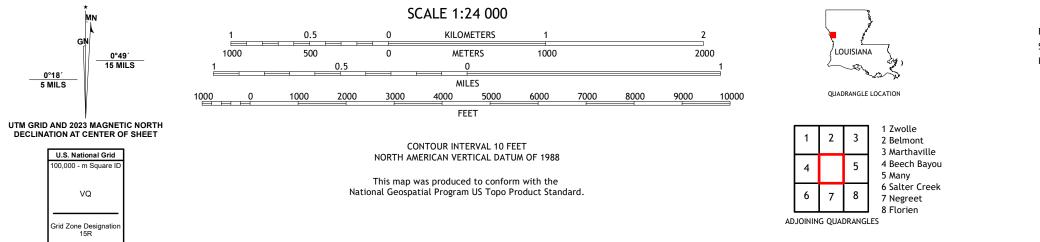

## U.S. DEPARTMENT OF THE INTERIOR U.S. GEOLOGICAL SURVEY

LORING QUADRANGLE LOUISIANA - SABINE PARISH 7.5-MINUTE SERIES

Produced by the United States Geological Survey North American Datum of 1983 (NAD83) World Geodetic System of 1984 (WGS84). Projection and 1 000-meter grid:Universal Transverse Mercator, Zone 15R This map is not a legal document. Boundaries may be generalized for this map scale. Private lands within government reservations may not be shown. Obtain permission before entering private lands.