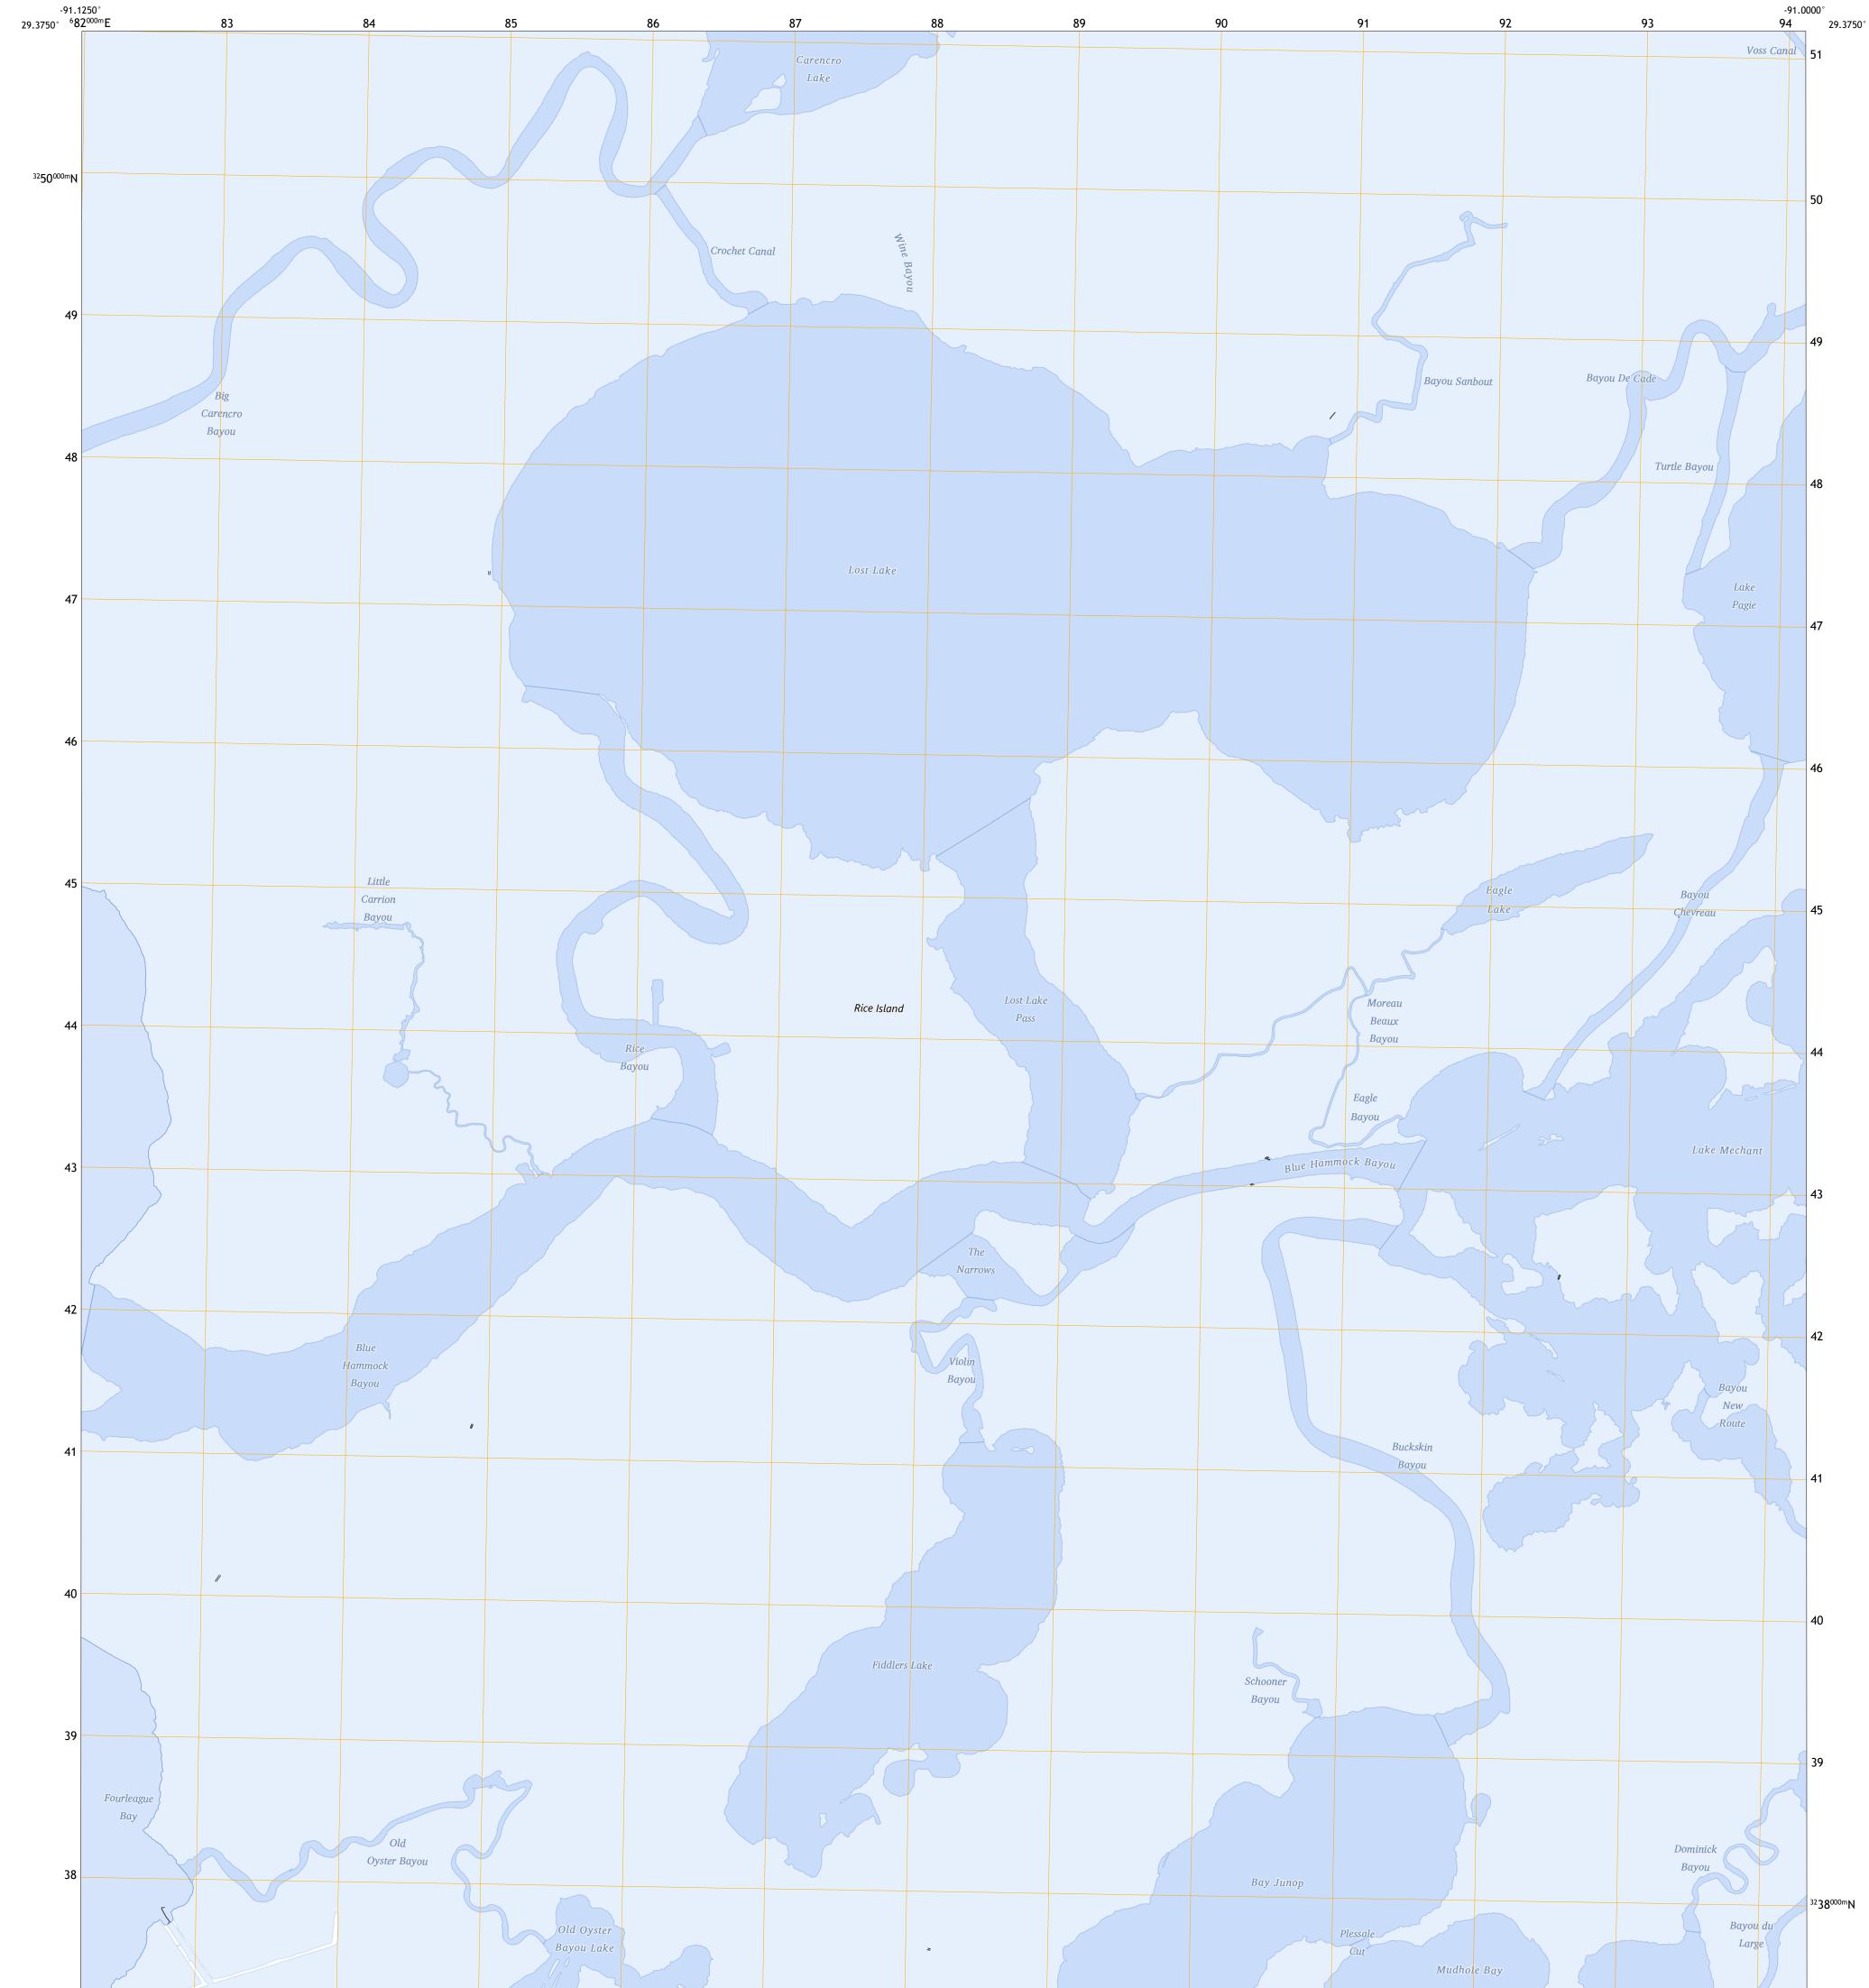

U.S. DEPARTMENT OF THE INTERIOR U.S. GEOLOGICAL SURVEY

LOST LAKE QUADRANGLE LOUISIANA - TERREBONNE PARISH 7.5-MINUTE SERIES

Produced by the United States Geological Survey North American Datum of 1983 (NAD83) World Geodetic System of 1984 (WGS84). Projection and 1 000-meter grid:Universal Transverse Mercator, Zone 15R This map is not a legal document. Boundaries may be generalized for this map scale. Private lands within government reservations may not be shown. Obtain permission before entering private lands.