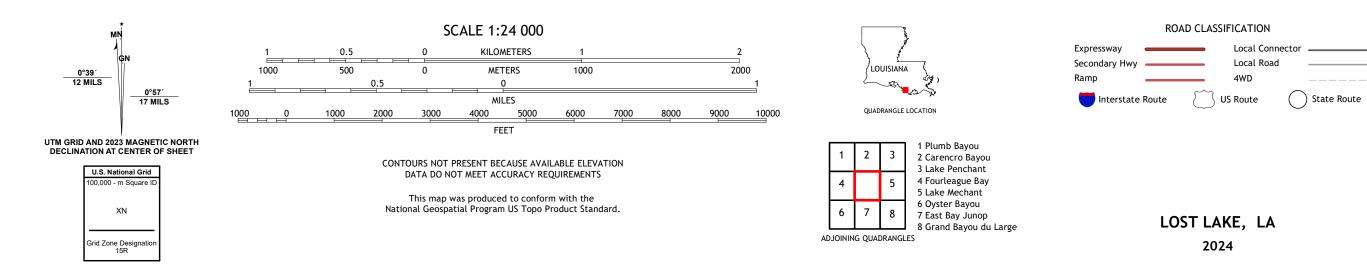

U.S. DEPARTMENT OF THE INTERIOR U.S. GEOLOGICAL SURVEY

LOST LAKE QUADRANGLE LOUISIANA - TERREBONNE PARISH 7.5-MINUTE SERIES

Produced by the United States Geological Survey North American Datum of 1983 (NAD83) World Geodetic System of 1984 (WGS84). Projection and 1 000-meter grid:Universal Transverse Mercator, Zone 15R This map is not a legal document. Boundaries may be generalized for this map scale. Private lands within government reservations may not be shown. Obtain permission before entering private lands.