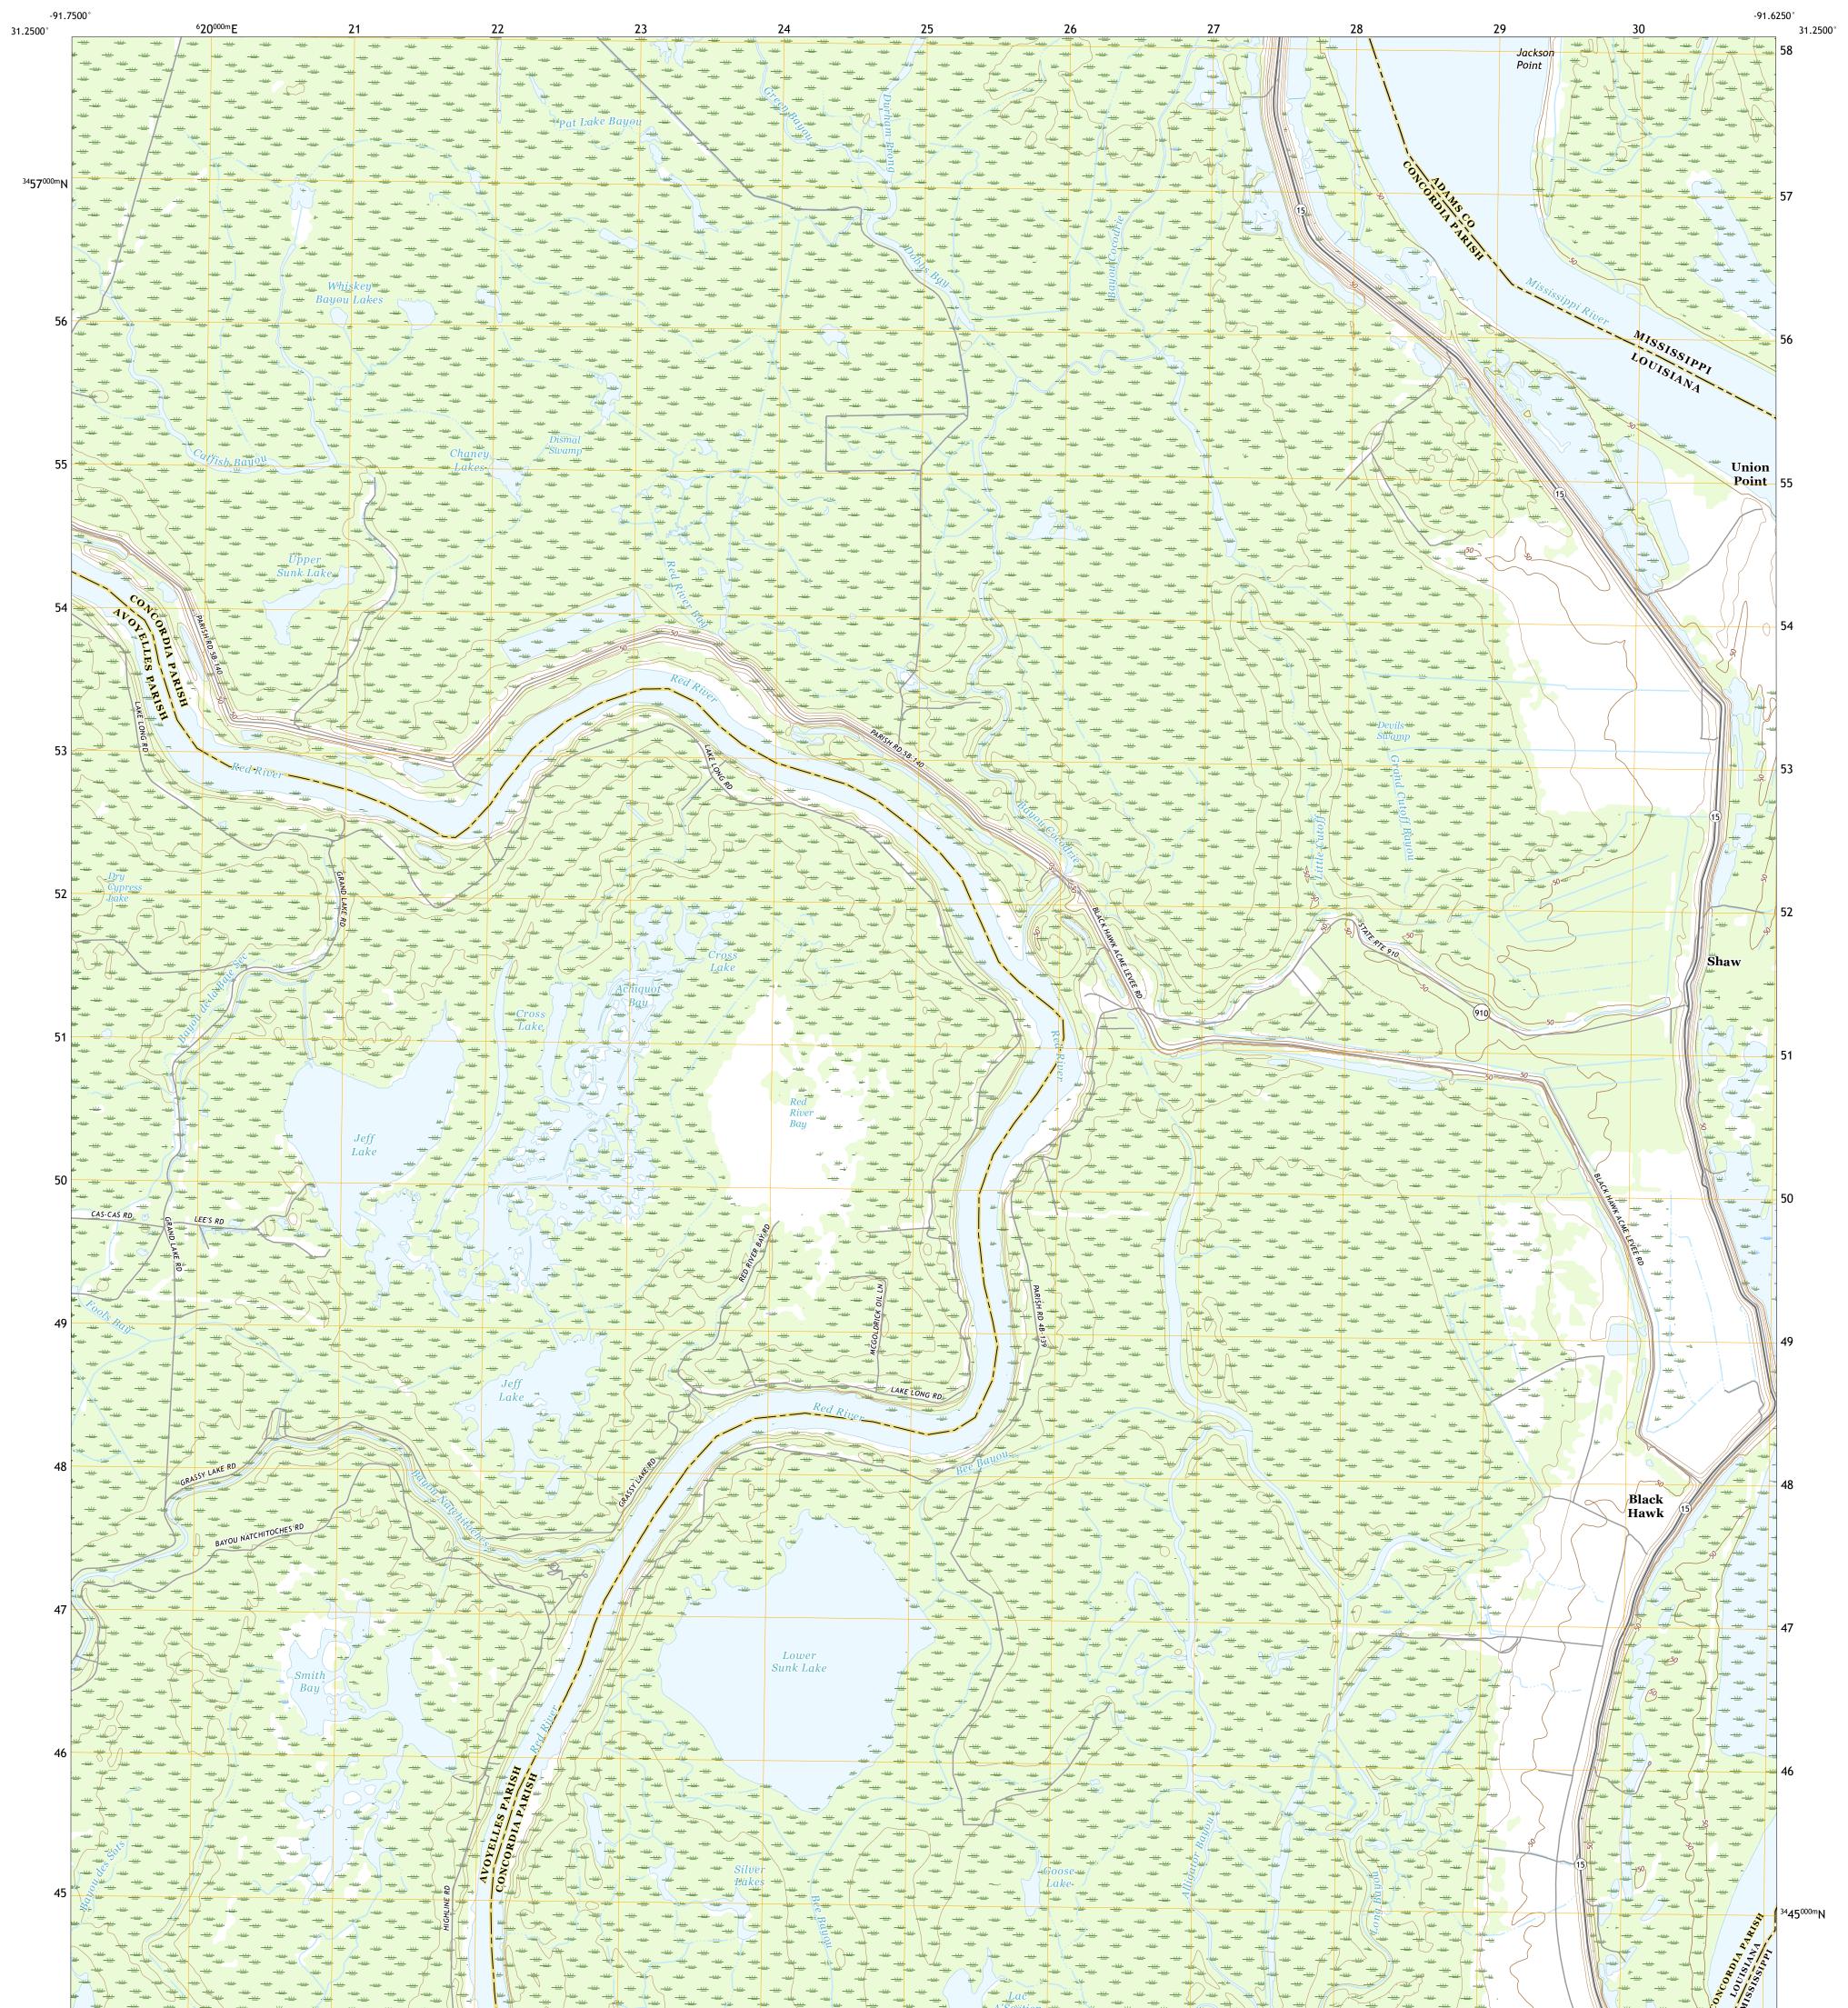

## U.S. DEPARTMENT OF THE INTERIOR U.S. GEOLOGICAL SURVEY

LOWER SUNK LAKE QUADRANGLE LOUISIANA - MISSISSIPPI 7.5-MINUTE SERIES

Produced by the United States Geological Survey North American Datum of 1983 (NAD83) World Geodetic System of 1984 (WGS84). Projection and 1 000-meter grid:Universal Transverse Mercator, Zone 15R This map is not a legal document. Boundaries may be generalized for this map scale. Private lands within government reservations may not be shown. Obtain permission before entering private lands.

Imagery......NAIP, August 2015 - October 2016 Roads.....U.S. Census Bureau, 2017 Names......GNIS, 1980 - 2017 Hydrography......Rational Hydrography Dataset, 2004 - 2017 Contours.....National Elevation Dataset, 2008 - 2017 Boundaries......Multiple sources; see metadata file 2014 - 2016 Public Land Survey System......BLM, 2015 - 2017 Wetlands.....FWS National Wetlands Inventory 1974 - 2013