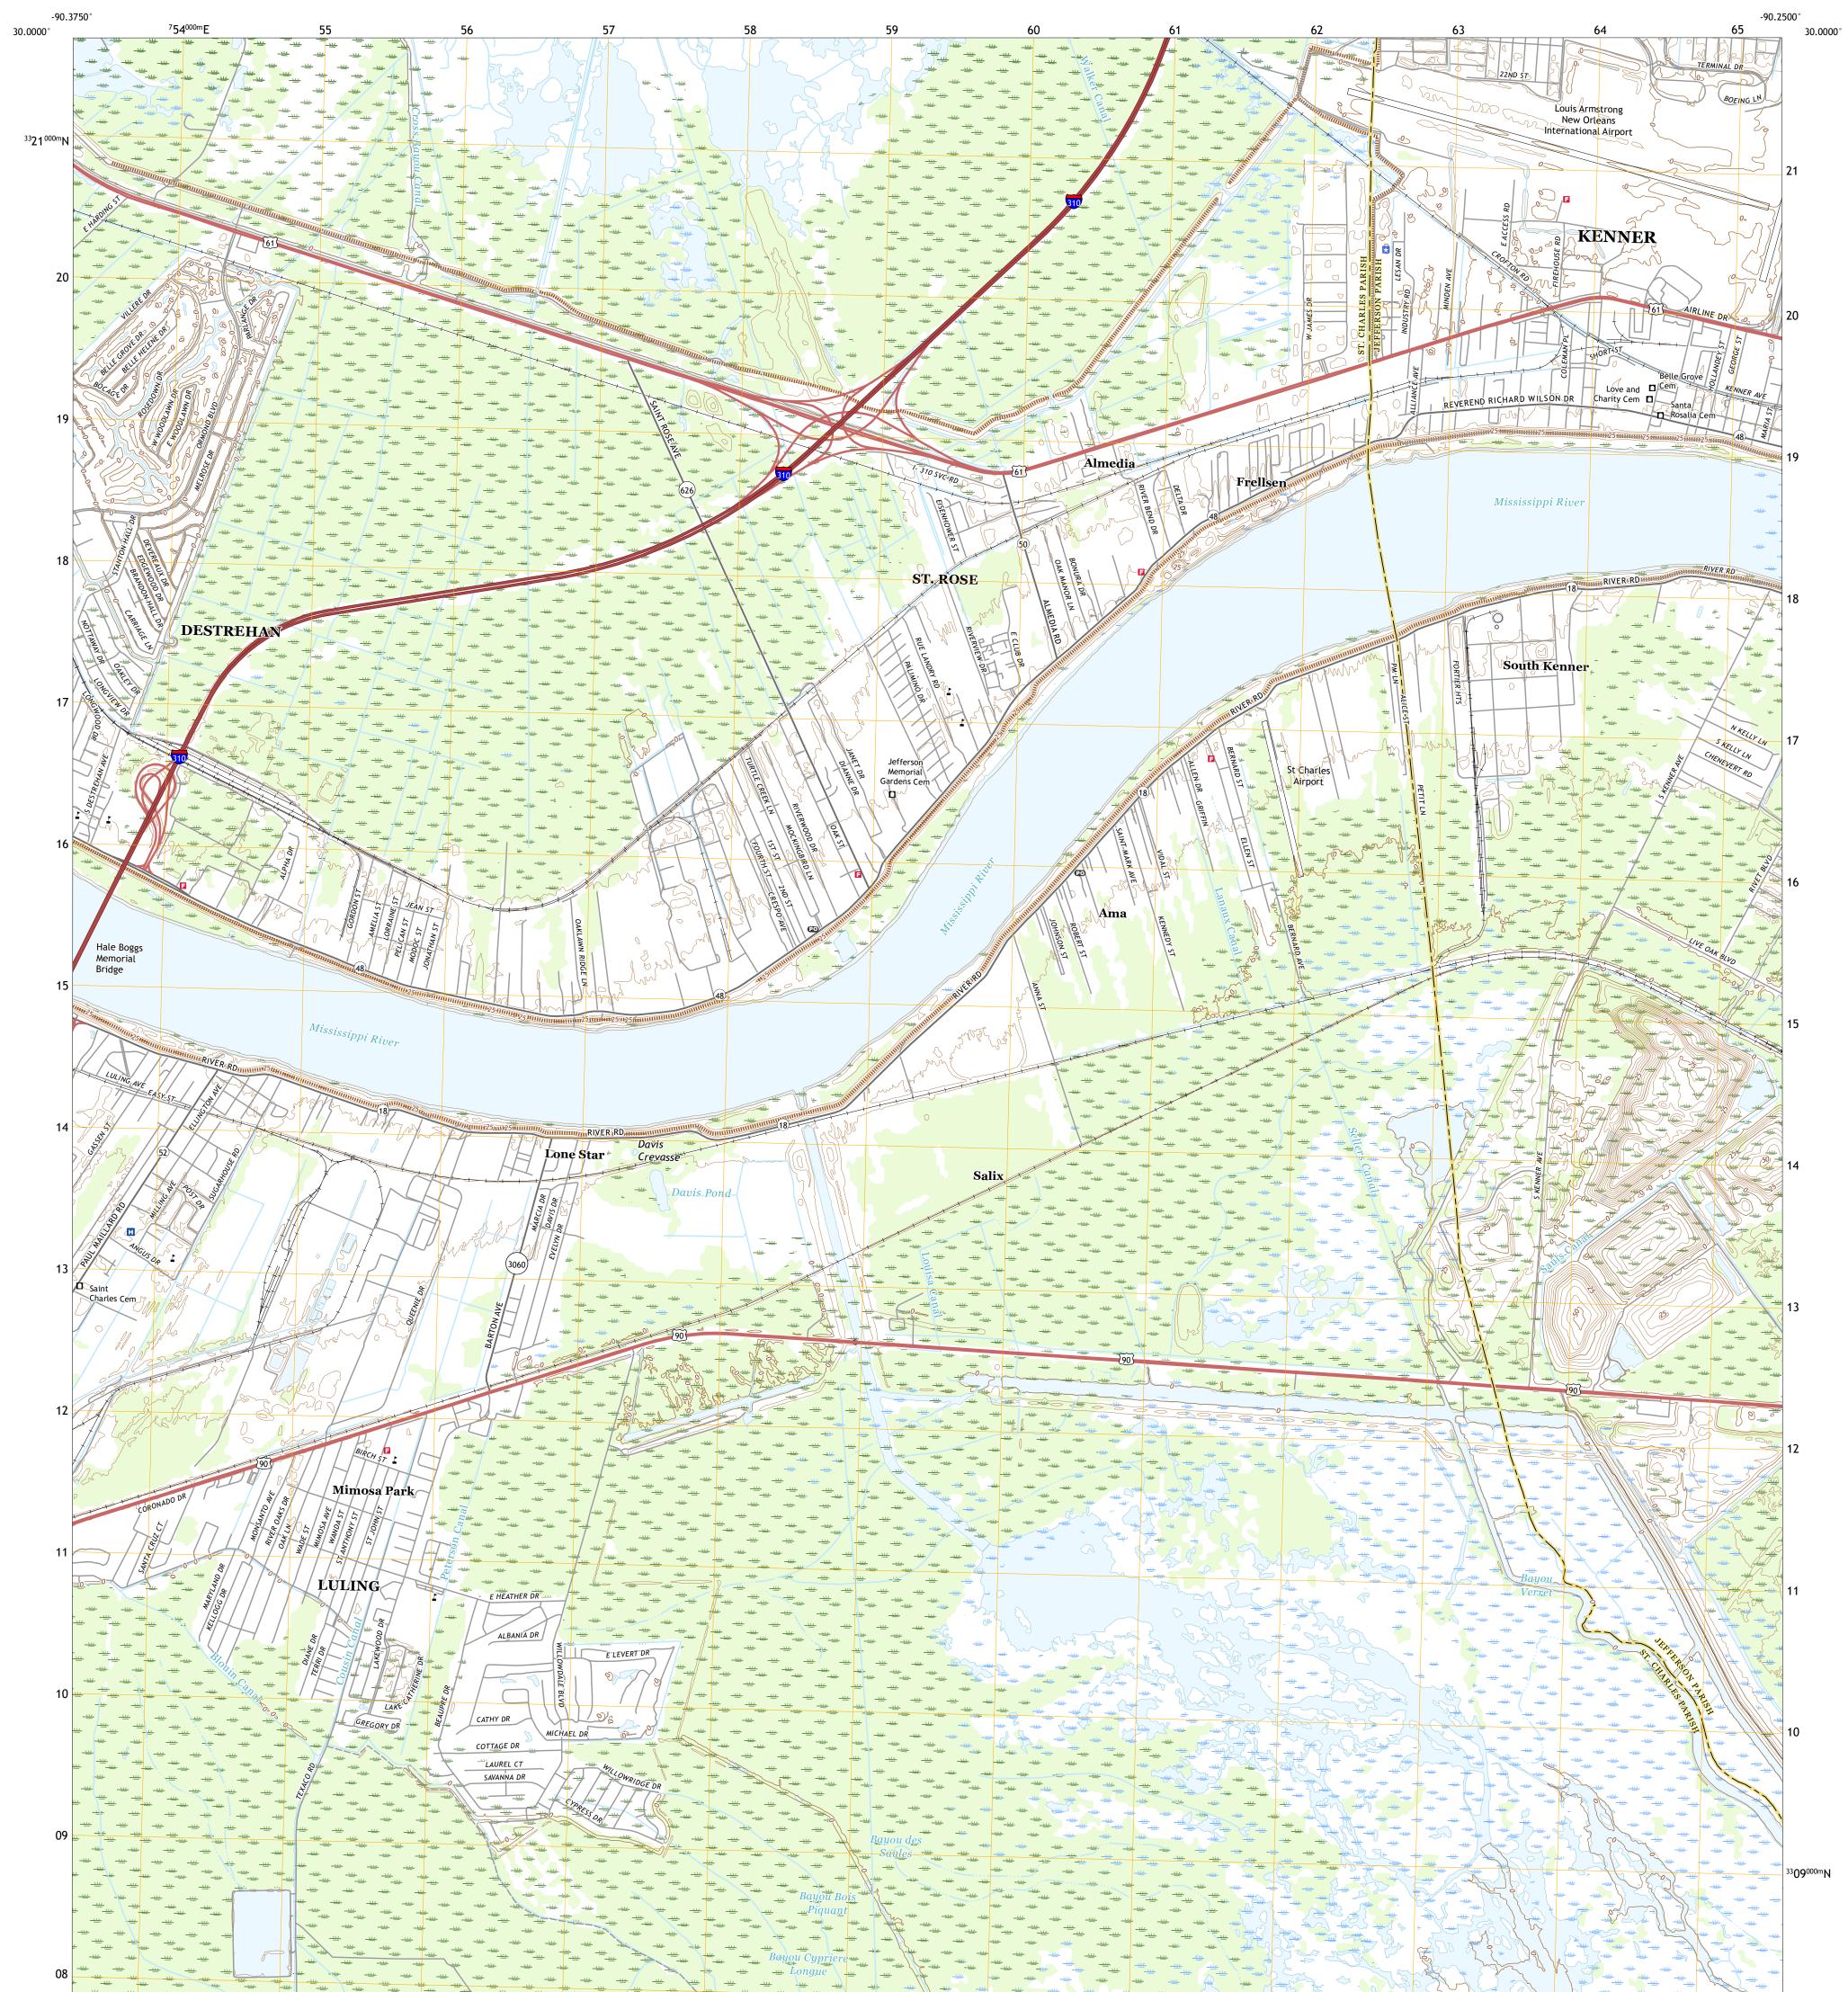

## U.S. DEPARTMENT OF THE INTERIOR U.S. GEOLOGICAL SURVEY

LULING QUADRANGLE LOUISIANA 7.5-MINUTE SERIES

Produced by the United States Geological Survey North American Datum of 1983 (NAD83) World Geodetic System of 1984 (WGS84). Projection and 1 000-meter grid:Universal Transverse Mercator, Zone 15R This map is not a legal document. Boundaries may be generalized for this map scale. Private lands within government reservations may not be shown. Obtain permission before entering private lands.

ImageryNAIP,July2019RoadsU.S.CensusBureau,2017NamesGNIS, 1980 - 2020HydrographyNational Hydrography Dataset, 1899 - 2019ContoursNational ElevationDataset,2018BoundariesMultiple sources; see metadata file 2018 - 2019PublicLandSurveySystemBLM,2019WetlandsInventory1988

## NSN. 7 6 4 3 0 1 6 3 6 9 1 5 5 NGA REF NO. US GS X 2 4 K 2 6 9 3 6