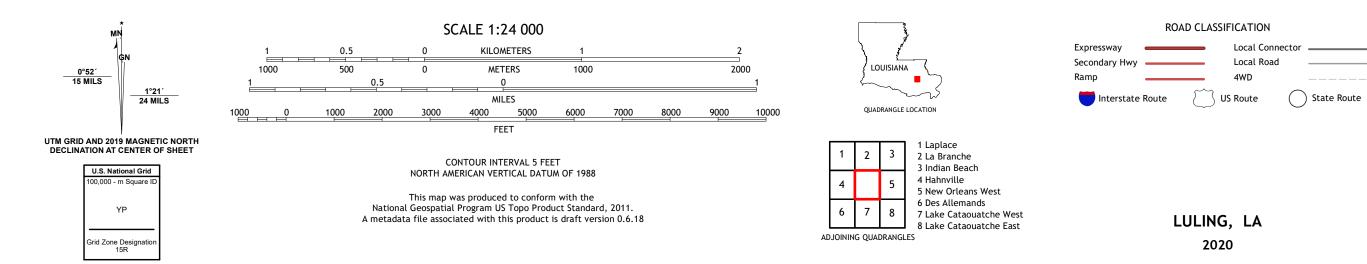

## U.S. DEPARTMENT OF THE INTERIOR U.S. GEOLOGICAL SURVEY

LULING QUADRANGLE LOUISIANA 7.5-MINUTE SERIES

Produced by the United States Geological Survey North American Datum of 1983 (NAD83) World Geodetic System of 1984 (WGS84). Projection and 1 000-meter grid:Universal Transverse Mercator, Zone 15R This map is not a legal document. Boundaries may be generalized for this map scale. Private lands within government reservations may not be shown. Obtain permission before entering private lands.

ImageryNAIP,July2019RoadsU.S.CensusBureau,2017NamesGNIS, 1980 - 2020HydrographyNational Hydrography Dataset, 1899 - 2019ContoursNational ElevationDataset,2018BoundariesMultiple sources; see metadata file 2018 - 2019PublicLandSurveySystemBLM,2019WetlandsInventory1988