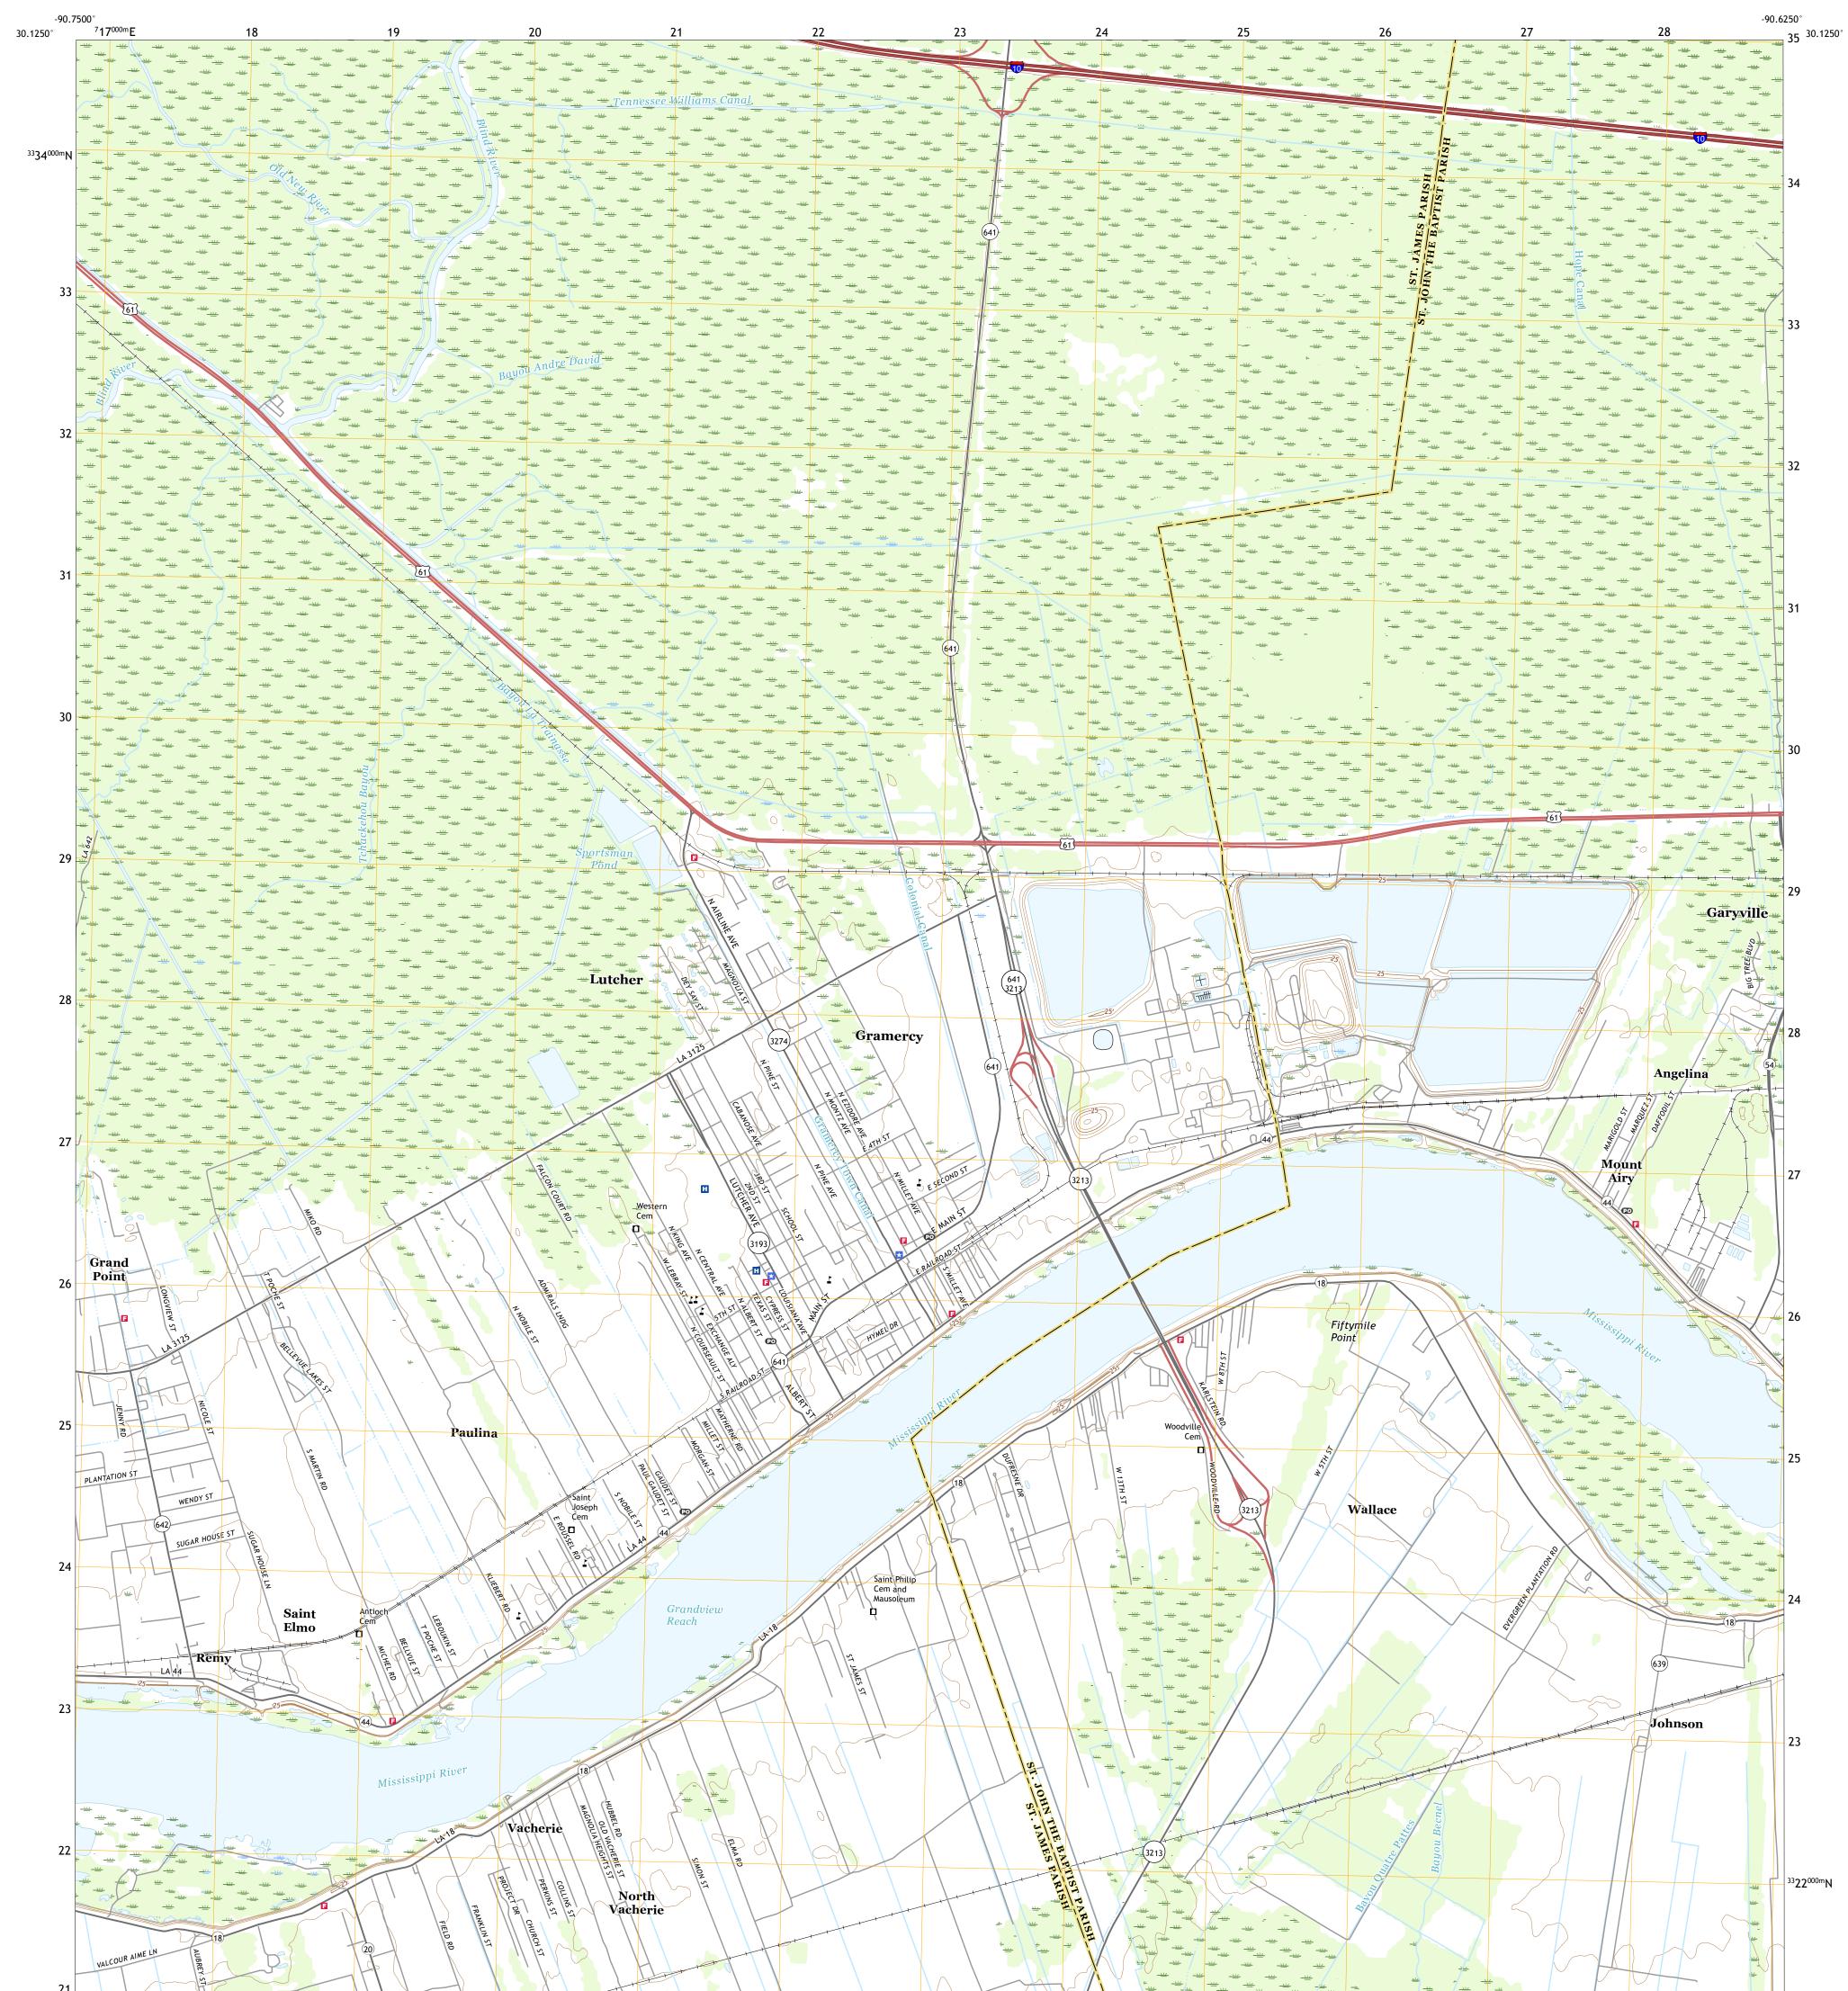

## U.S. DEPARTMENT OF THE INTERIOR U.S. GEOLOGICAL SURVEY

LUTCHER QUADRANGLE LOUISIANA 7.5-MINUTE SERIES

Produced by the United States Geological Survey North American Datum of 1983 (NAD83) World Geodetic System of 1984 (WGS84). Projection and 1 000-meter grid:Universal Transverse Mercator, Zone 15R This map is not a legal document. Boundaries may be generalized for this map scale. Private lands within government reservations may not be shown. Obtain permission before entering private lands.