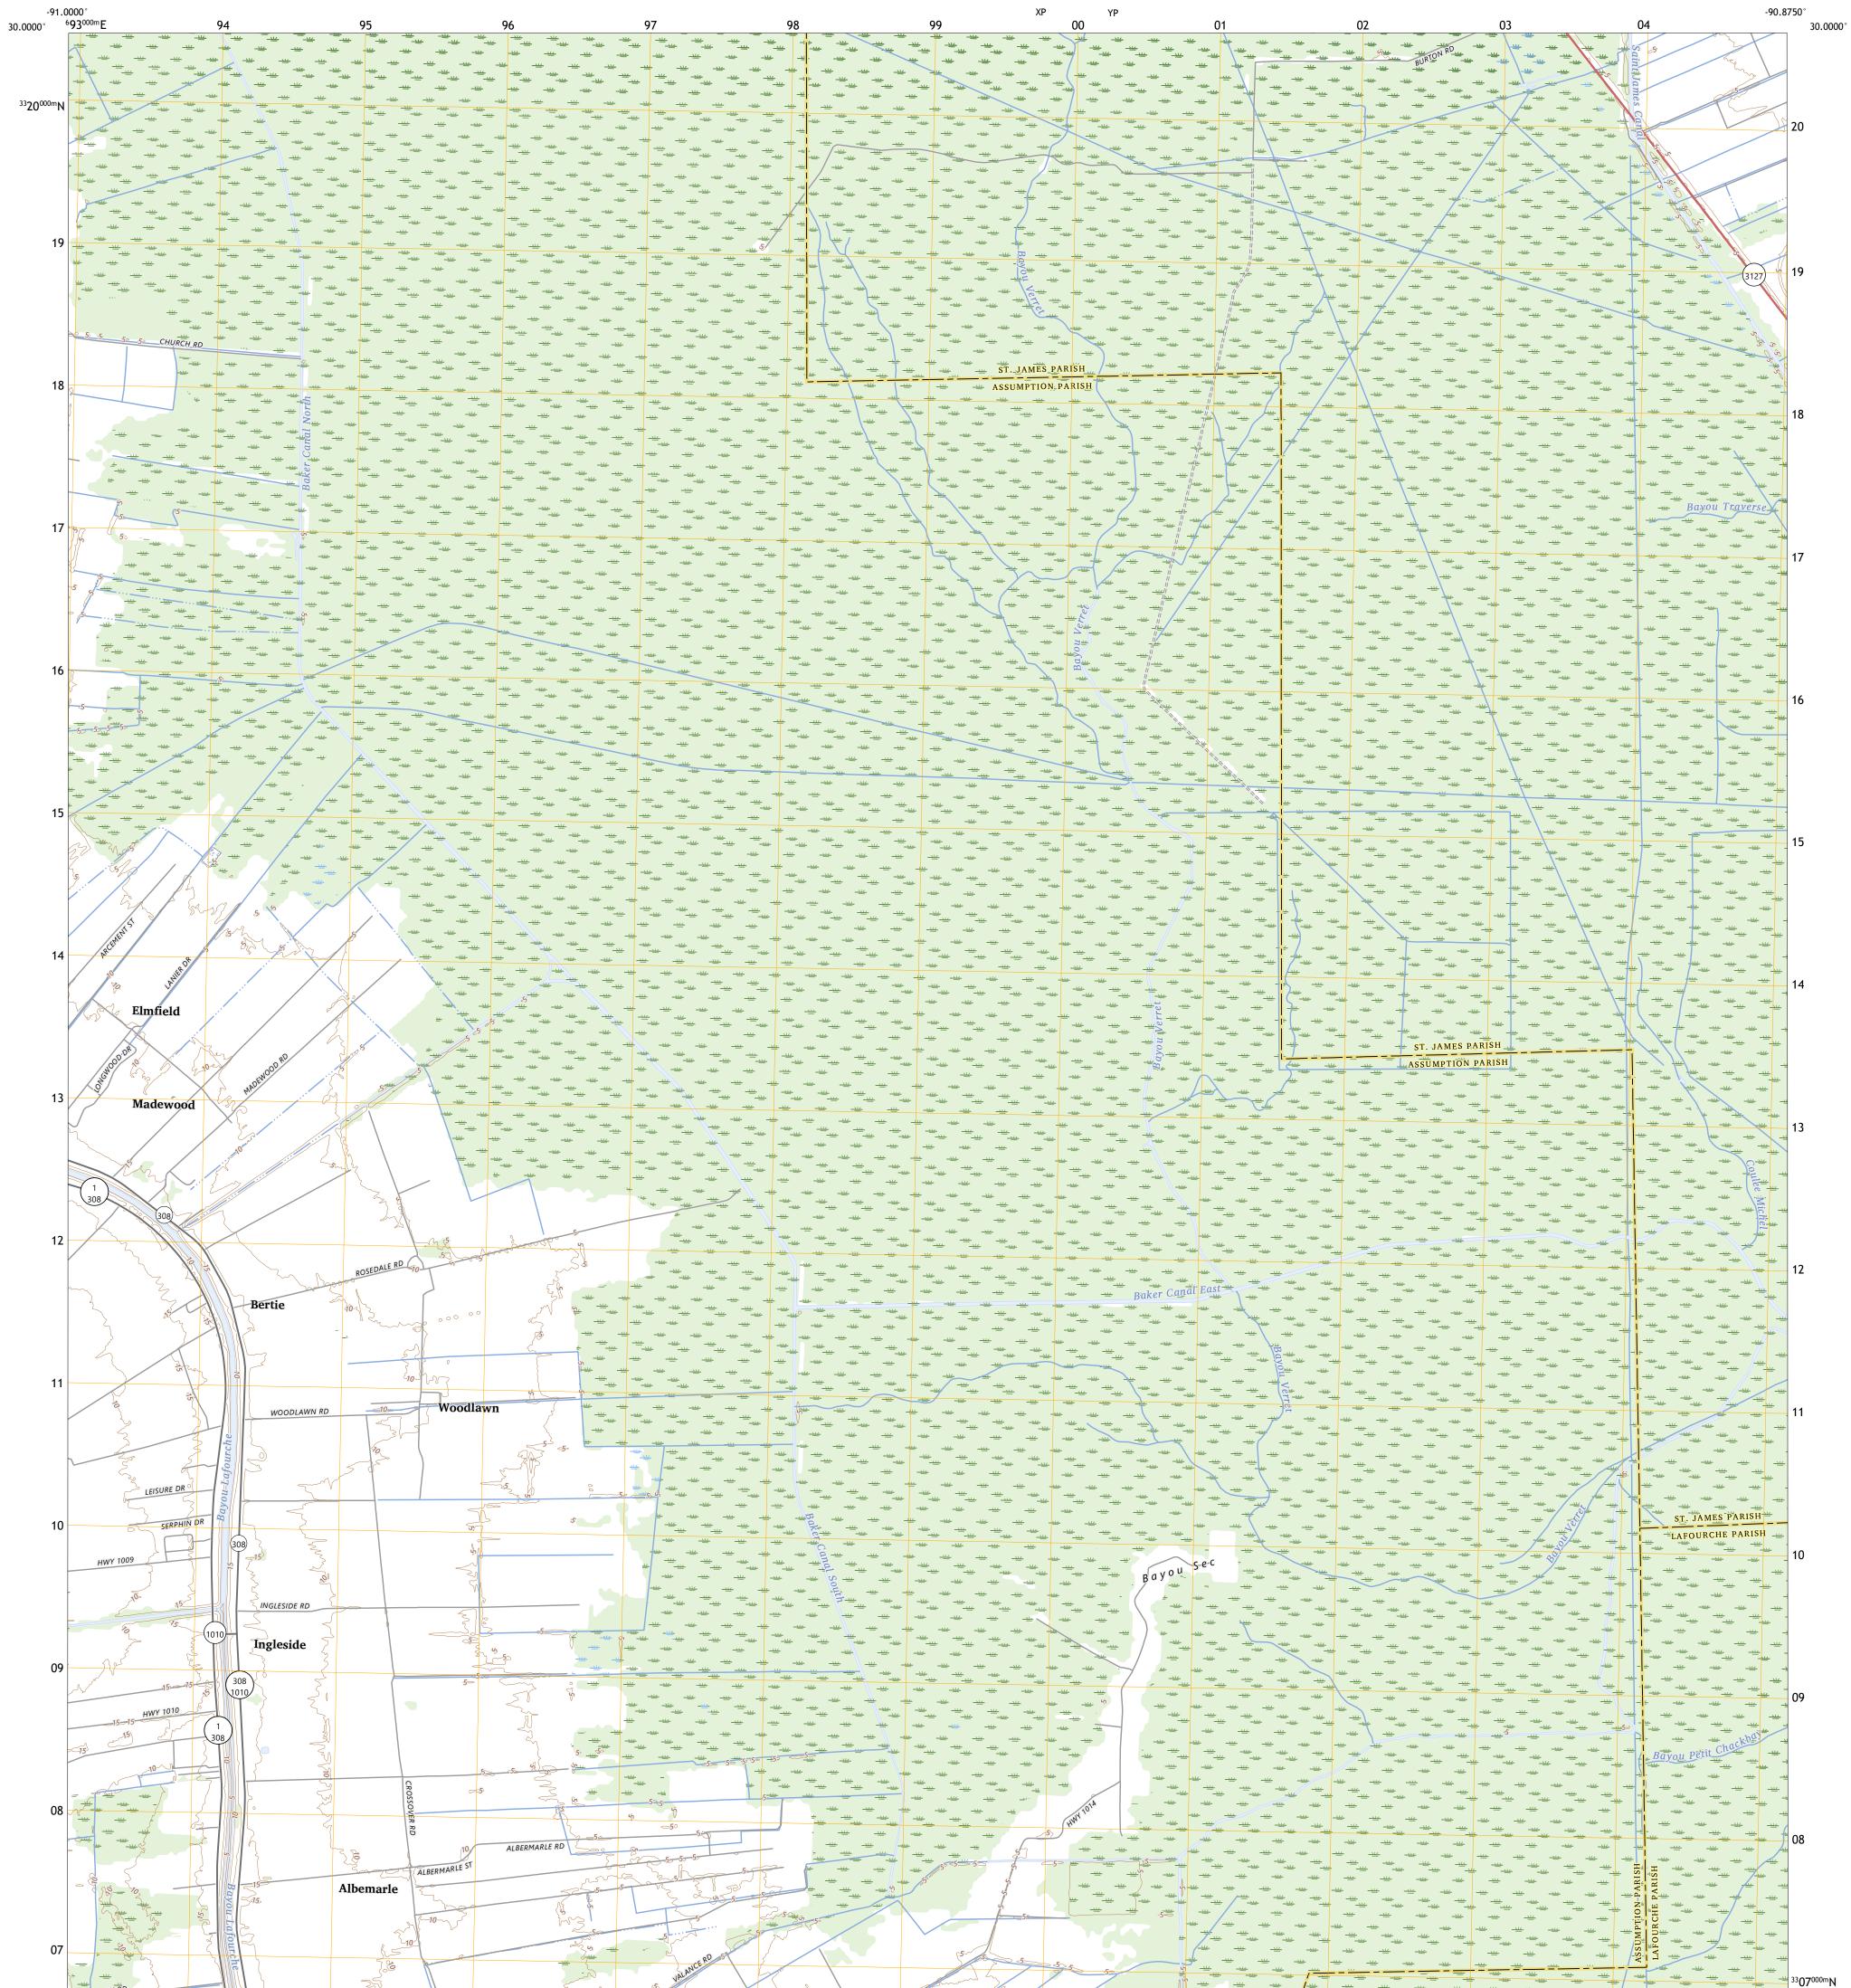

## U.S. DEPARTMENT OF THE INTERIOR U.S. GEOLOGICAL SURVEY

MADEWOOD QUADRANGLE LOUISIANA 7.5-MINUTE SERIES

**Produced by the United States Geological Survey** North American Datum of 1983 (NAD83) World Geodetic System of 1984 (WGS84). Projection and 1 000-meter grid:Universal Transverse Mercator, Zone 15R This map is not a legal document. Boundaries may be generalized for this map scale. Private lands within government reservations may not be shown. Obtain permission before entering private lands.

Imagery......NAIP, July 2019 - July 2019 Roads......ORIS, 1980 - 2023 Hydrography......National Hydrography Dataset, 2006 - 2023 Contours.....National Elevation Dataset, 2018 Boundaries.....Multiple sources; see metadata file 2021 - 2022 Public Land Survey System......BLM, 2019 Wetlands.....BLM, 2019