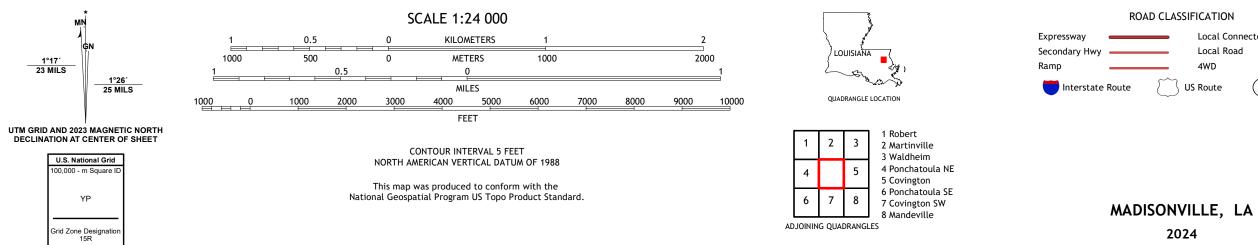

## MADISONVILLE QUADRANGLE LOUISIANA 7.5-MINUTE SERIES

Produced by the United States Geological Survey North American Datum of 1983 (NAD83) World Geodetic System of 1984 (WGS84). Projection and 1 000-meter grid:Universal Transverse Mercator, Zone 15R This map is not a legal document. Boundaries may be generalized for this map scale. Private lands within government reservations may not be shown. Obtain permission before entering private lands.

2024