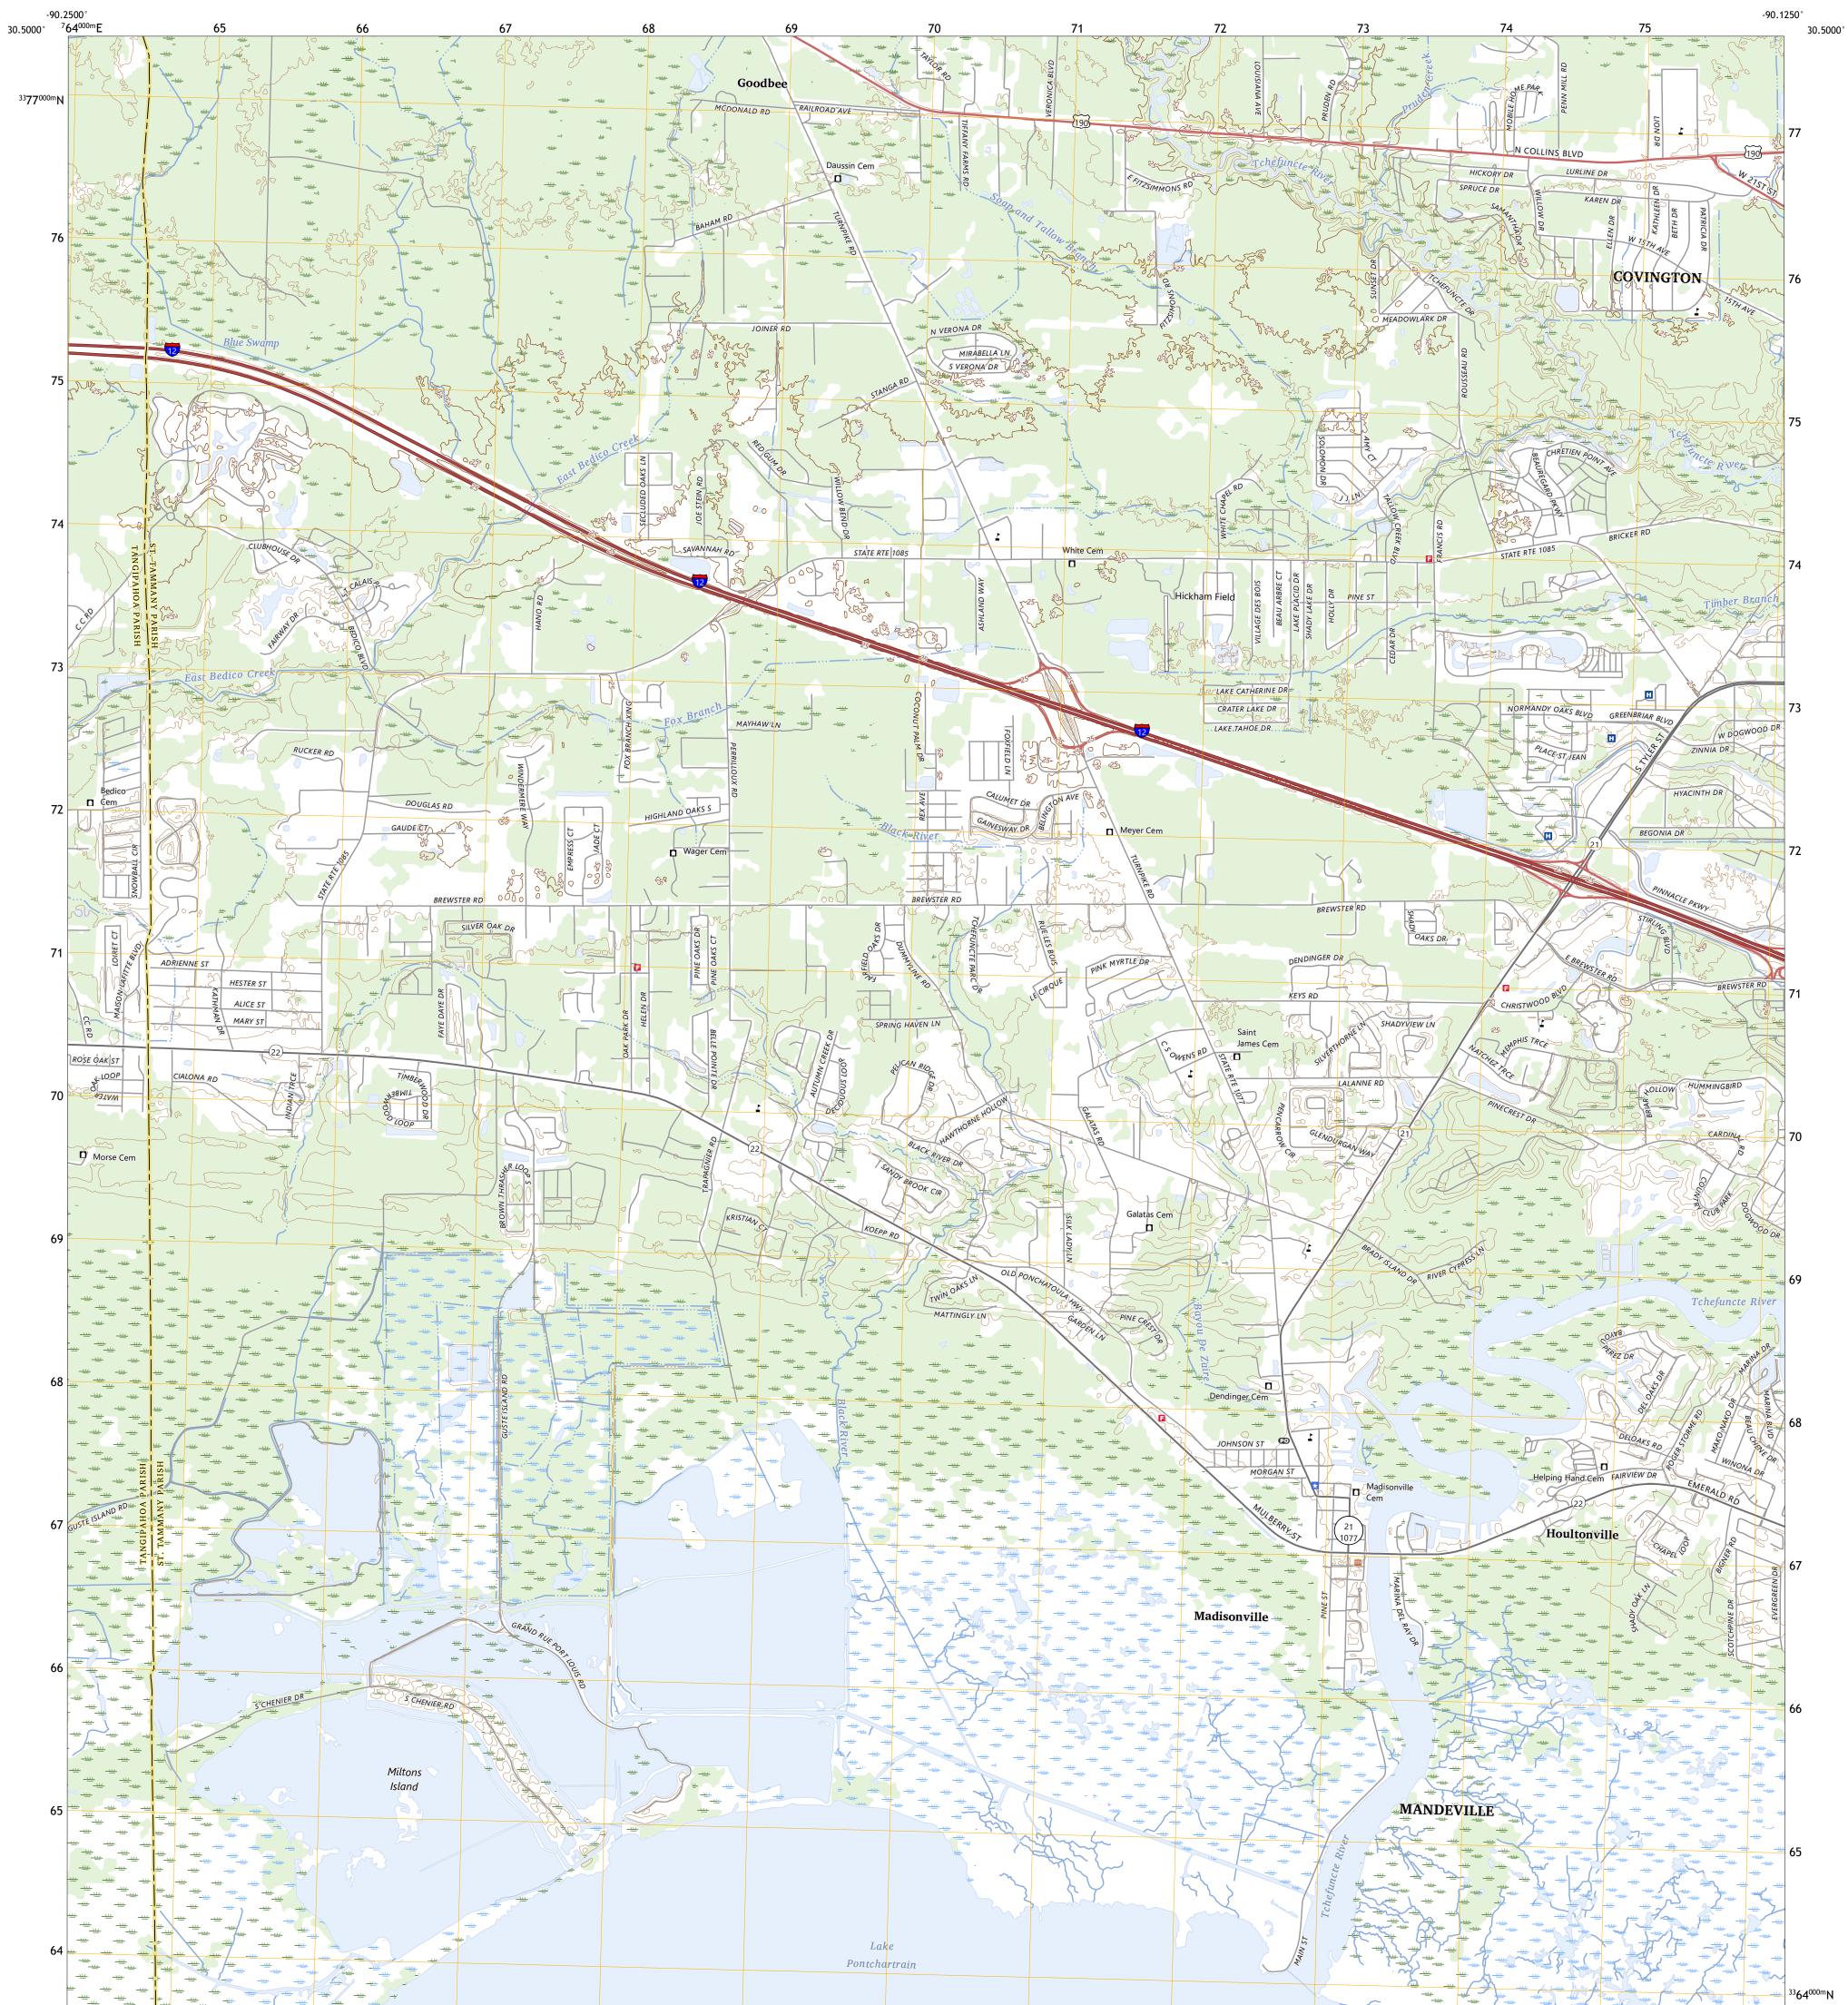

## U.S. DEPARTMENT OF THE INTERIOR U.S. GEOLOGICAL SURVEY

## MADISONVILLE QUADRANGLE LOUISIANA 7.5-MINUTE SERIES

Produced by the United States Geological Survey North American Datum of 1983 (NAD83) World Geodetic System of 1984 (WGS84). Projection and 1 000-meter grid:Universal Transverse Mercator, Zone 15R This map is not a legal document. Boundaries may be generalized for this map scale. Private lands within government reservations may not be shown. Obtain permission before entering private lands.

lmagery..... Roads..... Names..... ......NAIP, July 2019 - July 2019 ......U.S. Census Bureau, 2017 .....GNIS, 1980 - 2023 Names......GNN, 1980 - 2023 Hydrography.....GNN, 1980 - 2023 Contours.....National Hydrography Dataset, 2006 - 2023 Boundaries.....Multiple sources; see metadata file 2021 - 2022 Public Land Survey System......BLM, 2019 Wetlands.....BLM, 2019