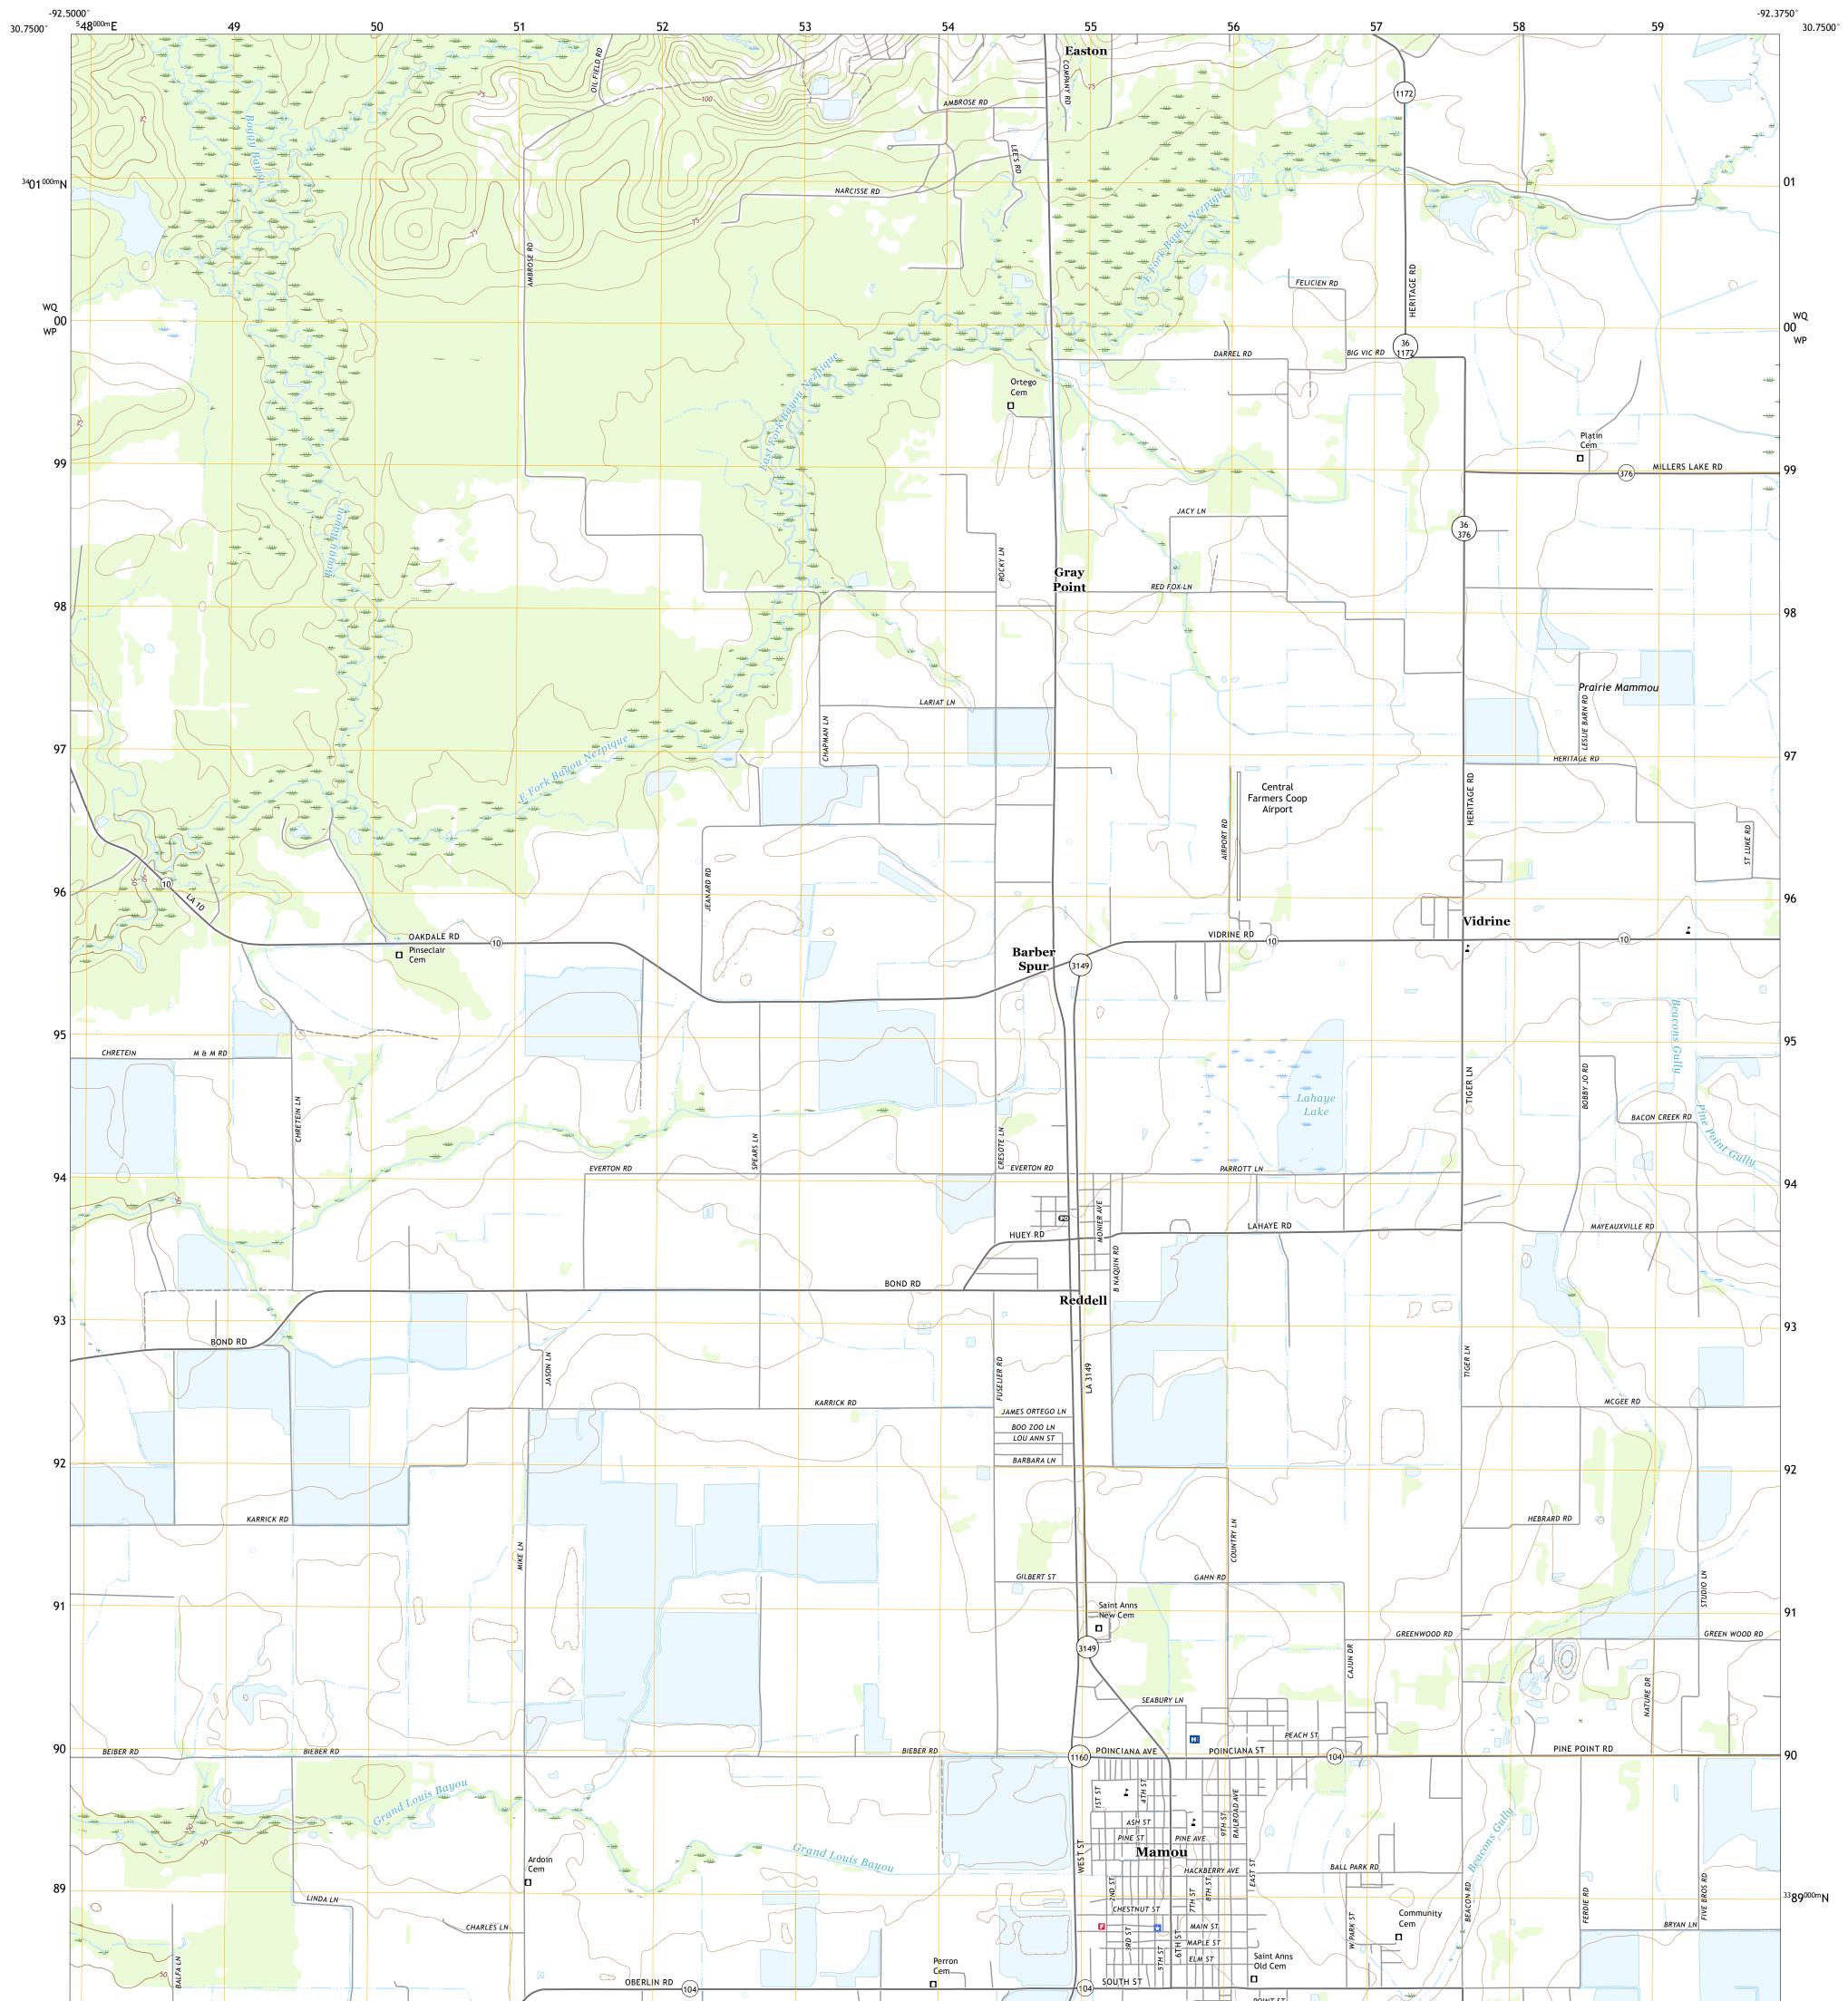

## U.S. DEPARTMENT OF THE INTERIOR U.S. GEOLOGICAL SURVEY

MAMOU QUADRANGLE LOUISIANA - EVANGELINE PARISH 7.5-MINUTE SERIES

Produced by the United States Geological Survey North American Datum of 1983 (NAD83) World Geodetic System of 1984 (WGS84). Projection and 1 000-meter grid:Universal Transverse Mercator, Zone 15R This map is not a legal document. Boundaries may be generalized for this map scale. Private lands within government reservations may not be shown. Obtain permission before entering private lands.

Imagery.... Roads..... Names..... ......NAIP, August 2015 - October 2015 U.S. Census Bureau, 2017 .....GNIS, 1980 - 2017 

State Route