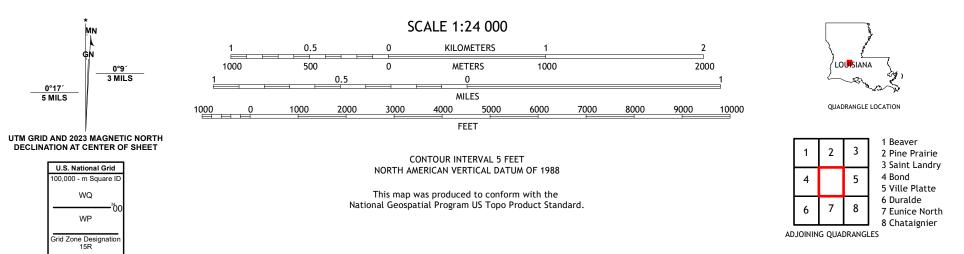

## U.S. DEPARTMENT OF THE INTERIOR U.S. GEOLOGICAL SURVEY

MAMOU QUADRANGLE LOUISIANA - EVANGELINE PARISH 7.5-MINUTE SERIES

Produced by the United States Geological Survey North American Datum of 1983 (NAD83) World Geodetic System of 1984 (WGS84). Projection and 1 000-meter grid:Universal Transverse Mercator, Zone 15R This map is not a legal document. Boundaries may be generalized for this map scale. Private lands within government reservations may not be shown. Obtain permission before entering private lands.