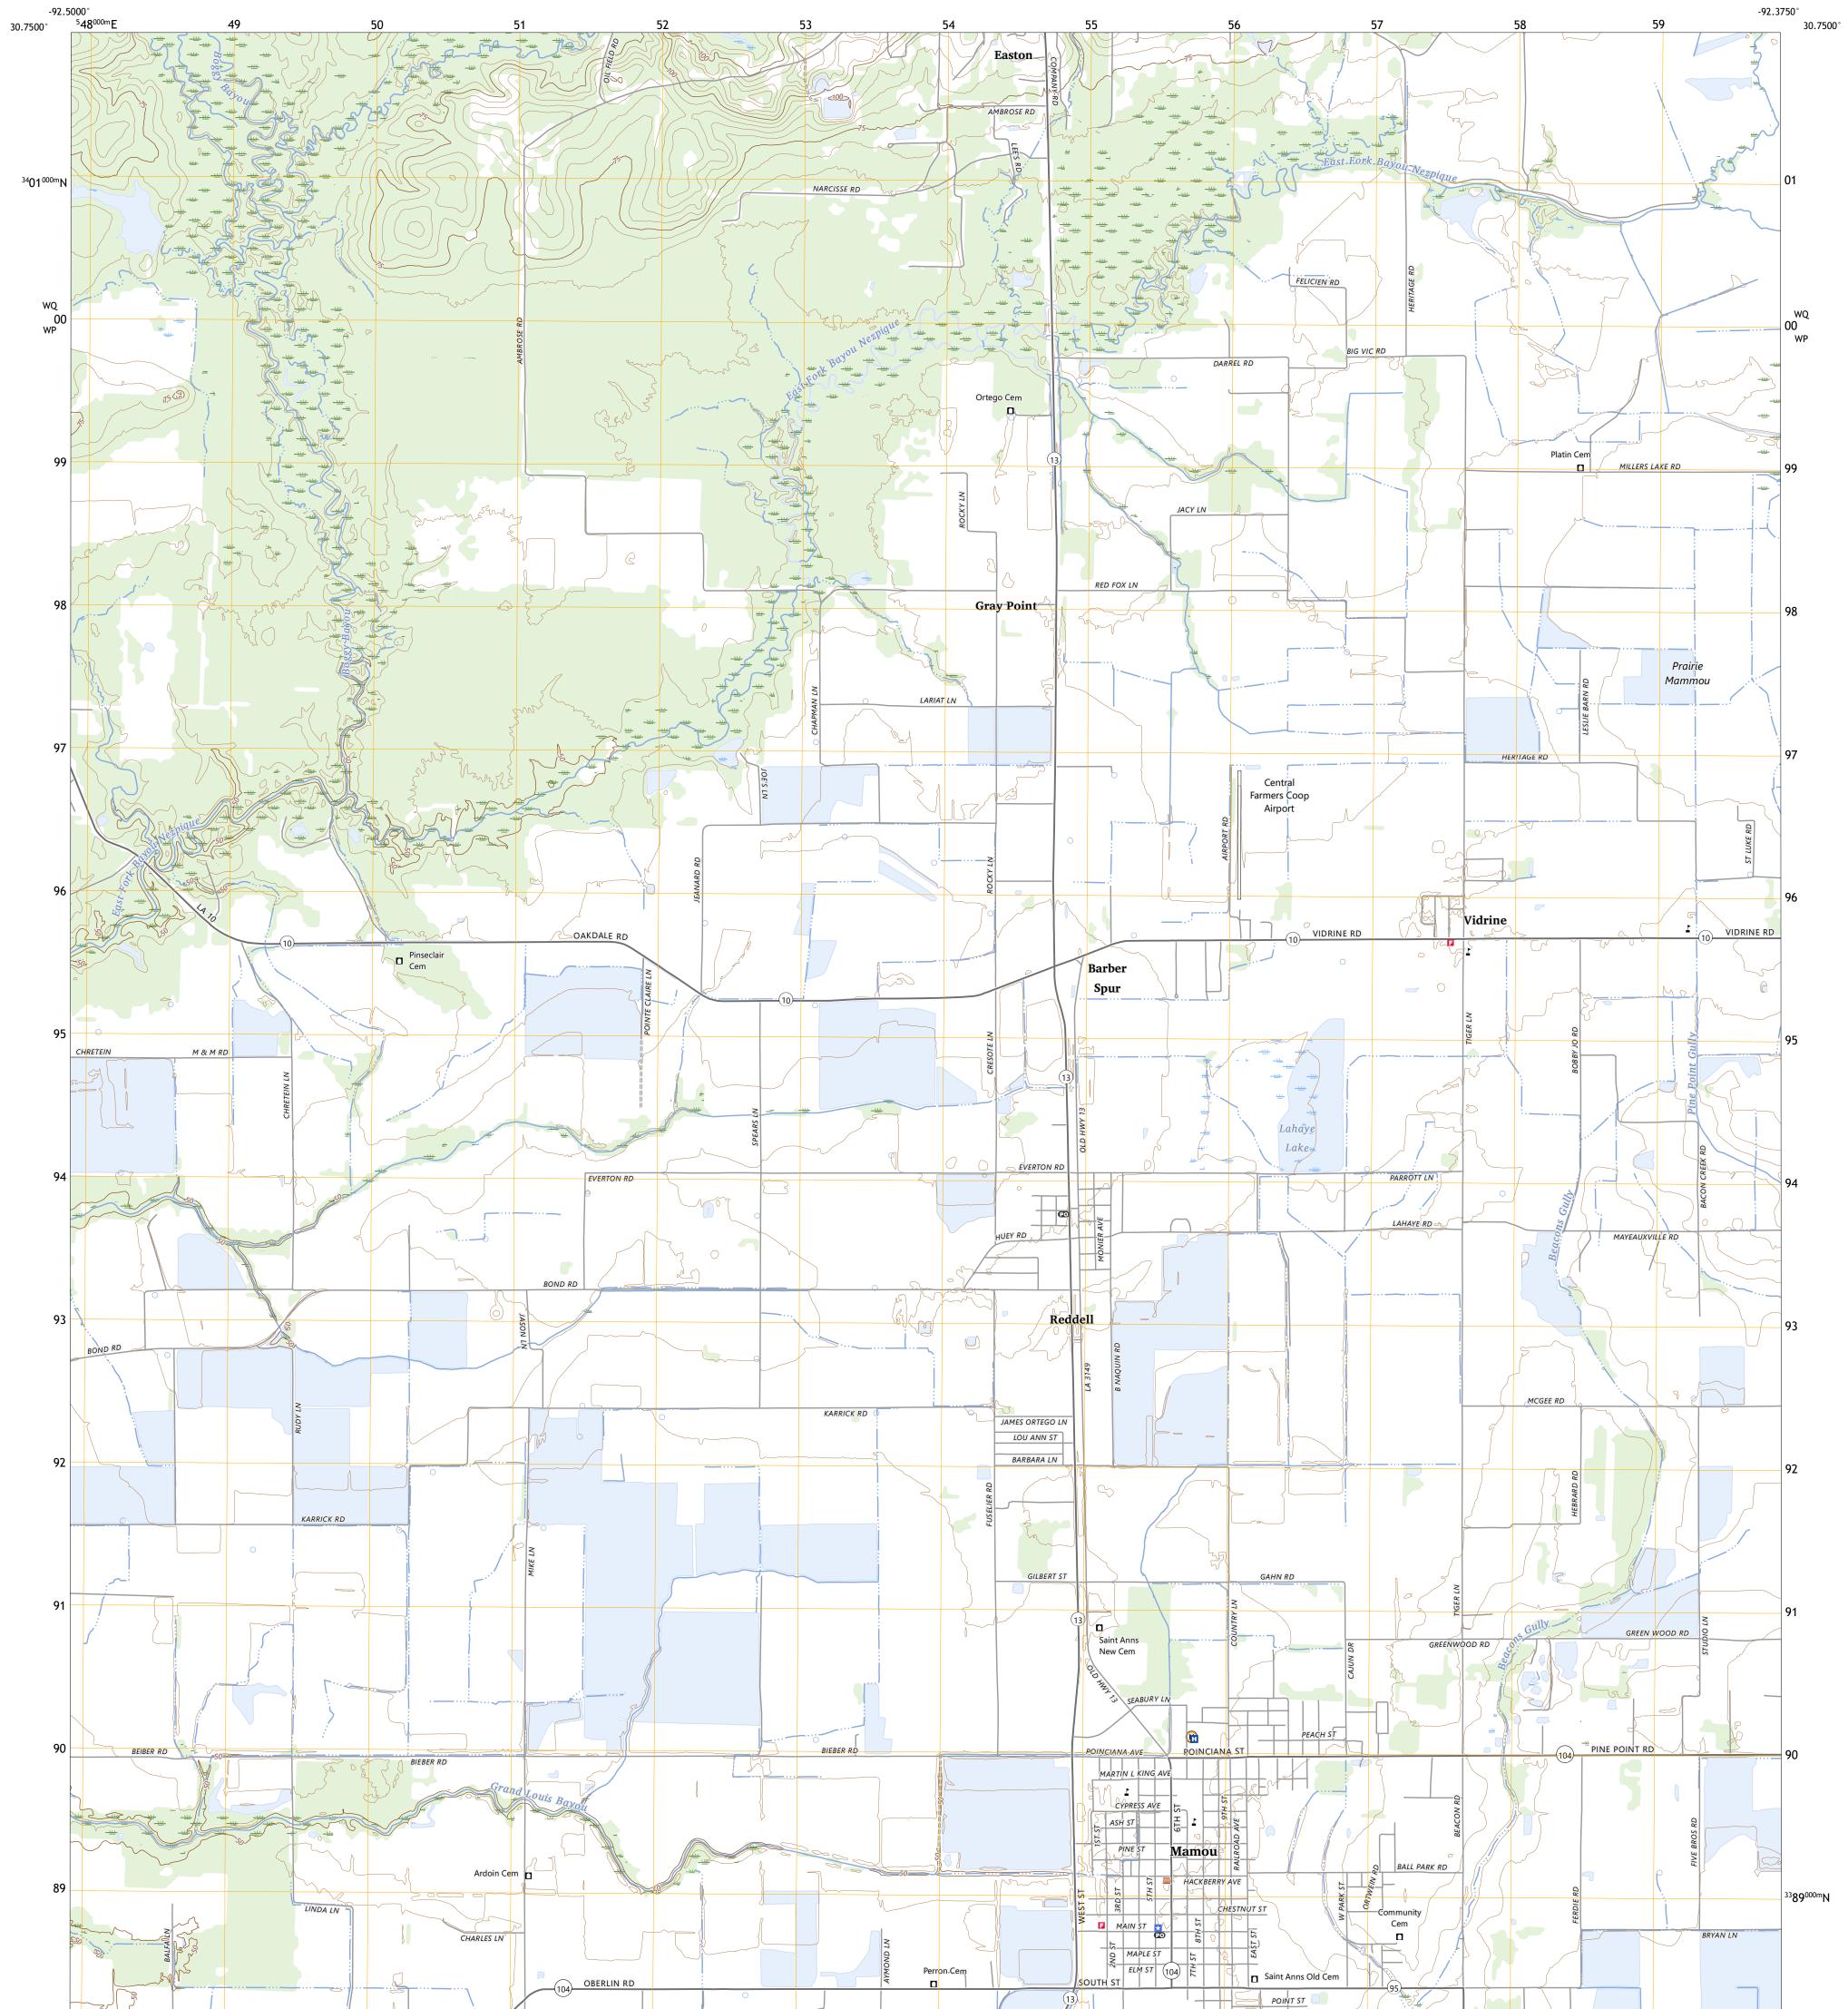

## U.S. DEPARTMENT OF THE INTERIOR U.S. GEOLOGICAL SURVEY

MAMOU QUADRANGLE LOUISIANA - EVANGELINE PARISH 7.5-MINUTE SERIES

Produced by the United States Geological Survey North American Datum of 1983 (NAD83) World Geodetic System of 1984 (WGS84). Projection and 1 000-meter grid:Universal Transverse Mercator, Zone 15R This map is not a legal document. Boundaries may be generalized for this map scale. Private lands within government reservations may not be shown. Obtain permission before entering private lands.

Imagery......NAIP, September 2019 - September 2019Roads......U.S. Census Bureau, 2015 - 2017Names......GNIS, 1980 - 2023Hydrography.....National Hydrography Dataset, 2005 - 2019Contours.....National Elevation Dataset, 2020Boundaries.....Multiple sources; see metadata file 2021 - 2022Public Land Survey System......BLM, 2019Wetlands.....FWS National Wetlands Inventory 1981 - 1982