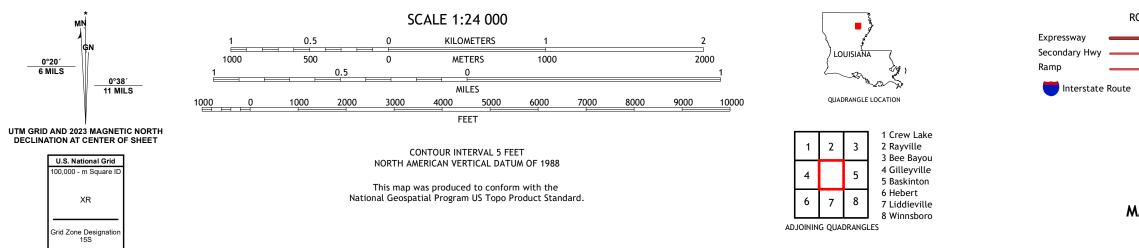

## U.S. DEPARTMENT OF THE INTERIOR U.S. GEOLOGICAL SURVEY

MANGHAM QUADRANGLE LOUISIANA 7.5-MINUTE SERIES

Produced by the United States Geological Survey North American Datum of 1983 (NAD83) World Geodetic System of 1984 (WGS84). Projection and 1 000-meter grid:Universal Transverse Mercator, Zone 15S This map is not a legal document. Boundaries may be generalized for this map scale. Private lands within government reservations may not be shown. Obtain permission before entering private lands.

Imagery......NAIP, July 2019 - September 2019 Roads.......GNIS, 1980 - 2023 Hydrography......GNIS, 1980 - 2023 Contours.....National Hydrography Dataset, 2007 - 2023 Contours.....National Elevation Dataset, 2011 Boundaries.....Multiple sources; see metadata file 2021 - 2022 Public Land Survey System......BLM, 2019 Wetlands......BLM, 2019