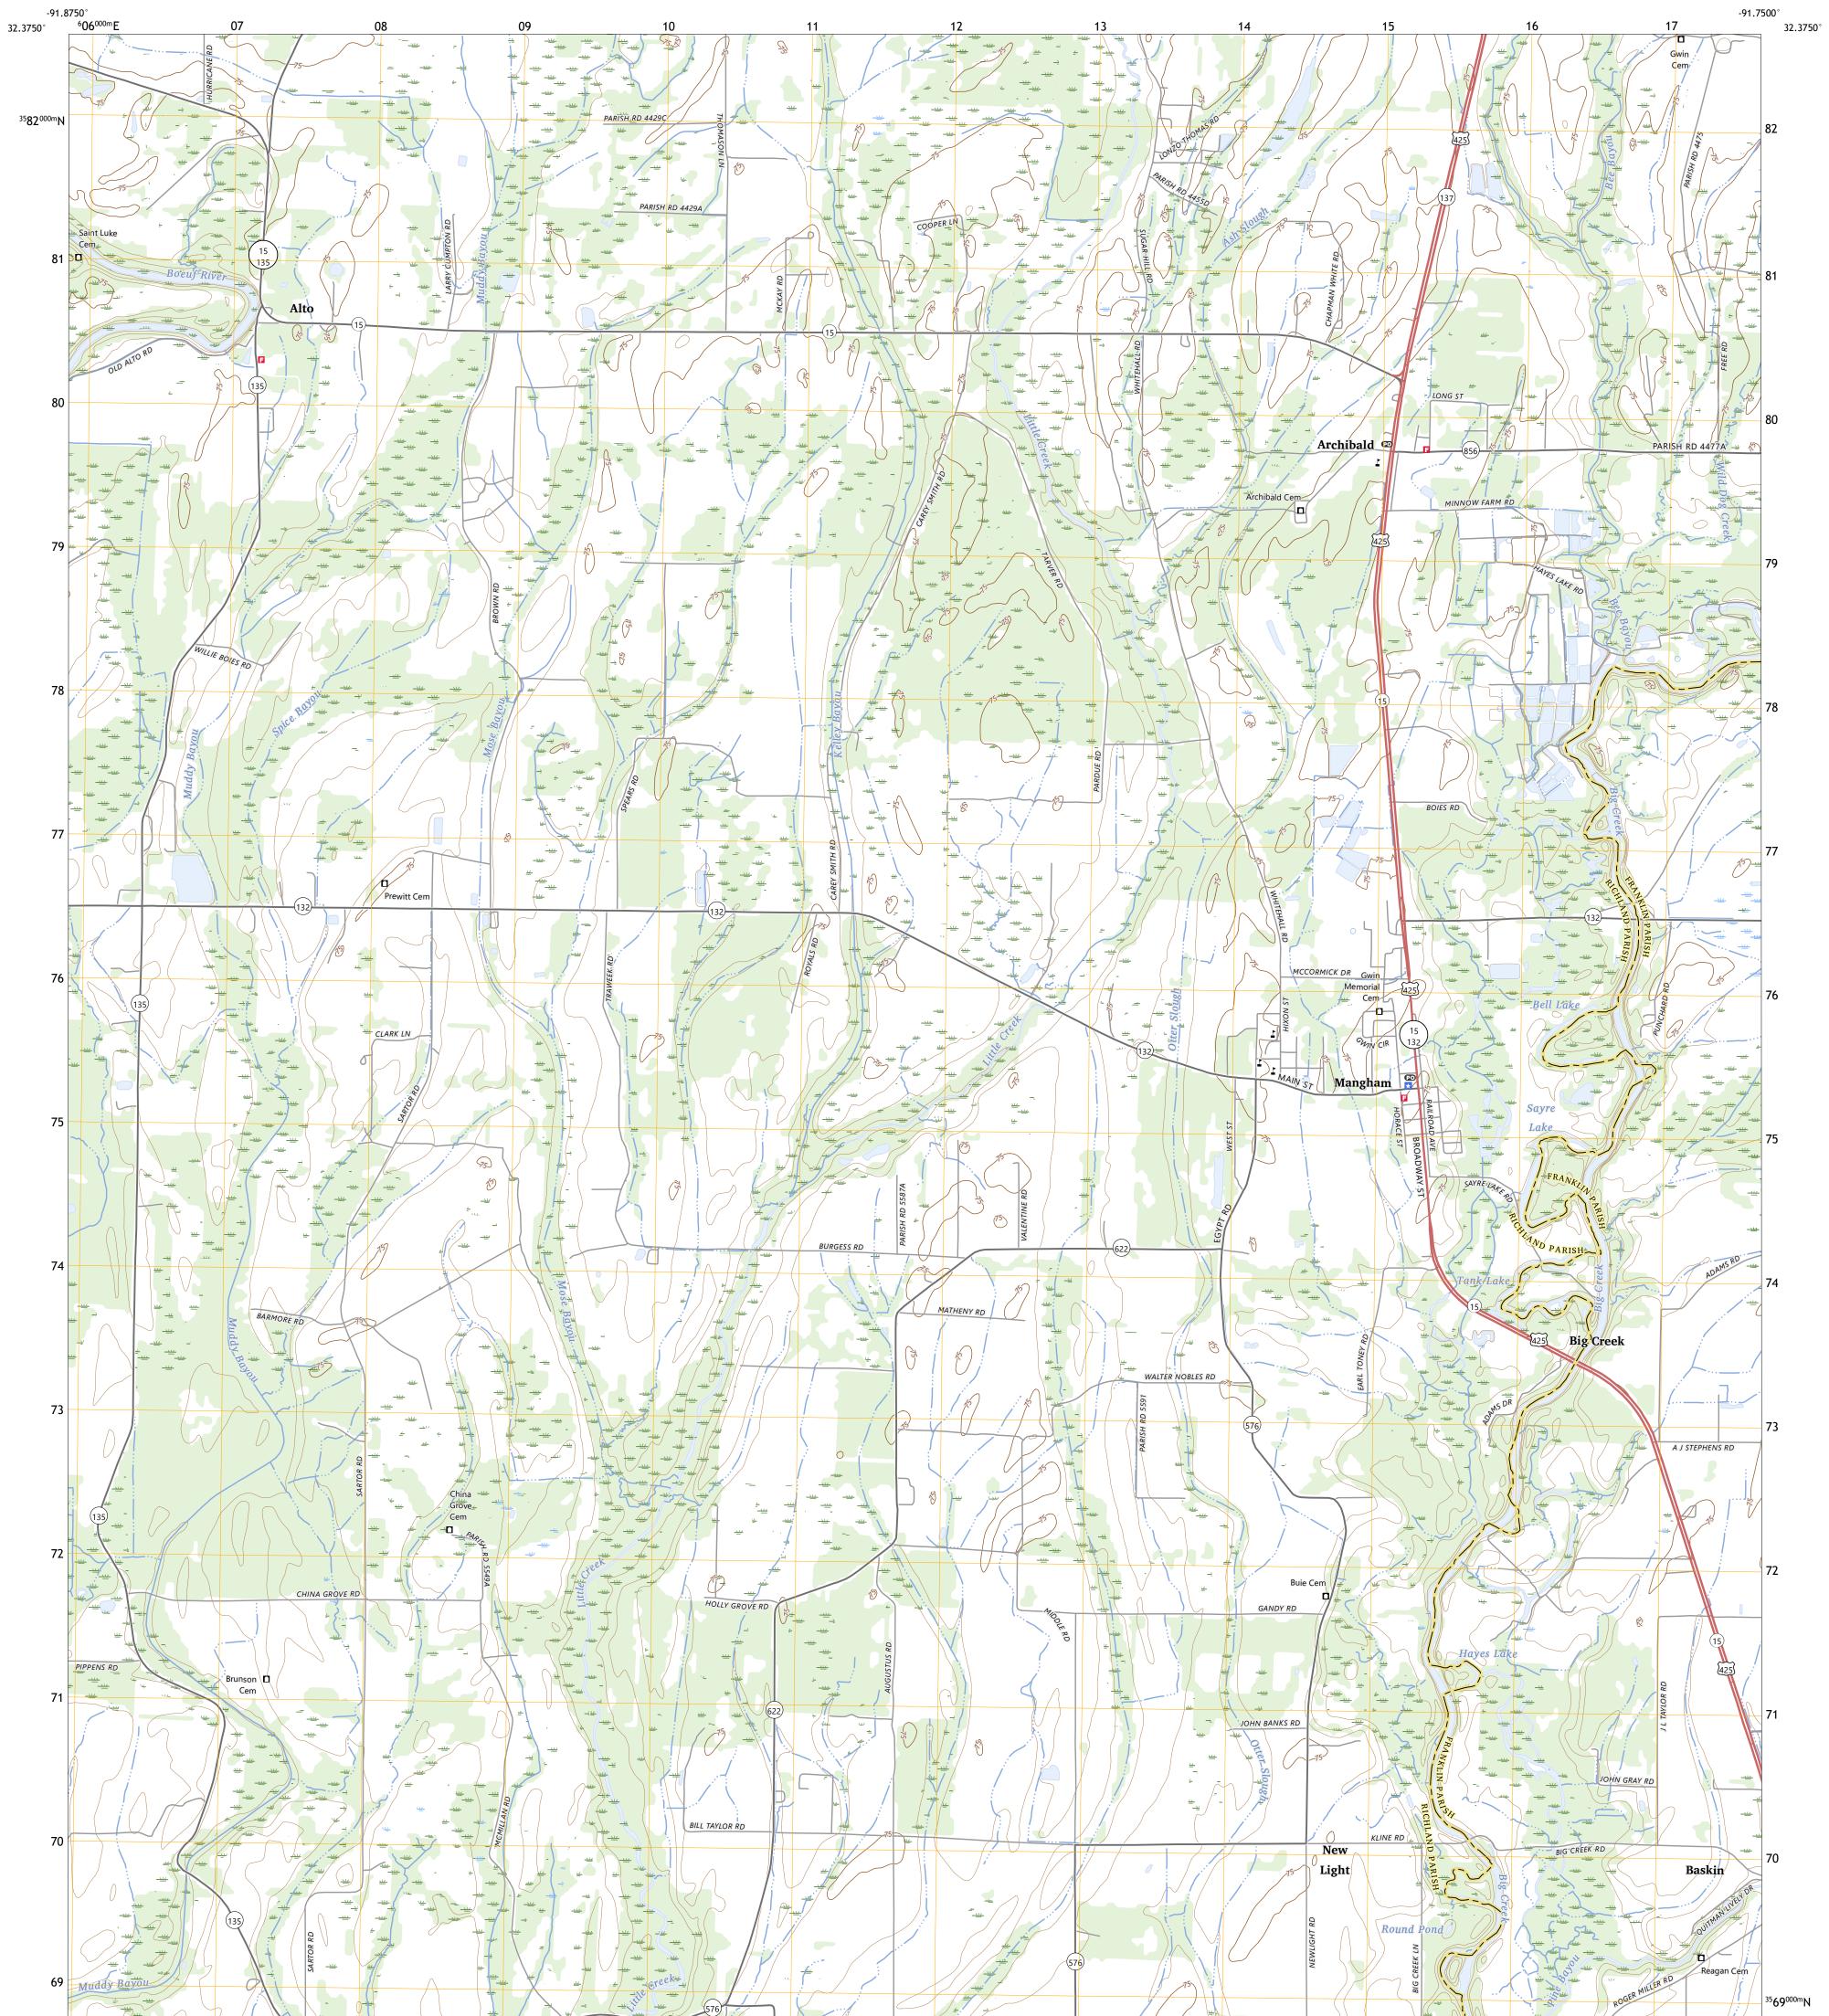

## U.S. DEPARTMENT OF THE INTERIOR U.S. GEOLOGICAL SURVEY

MANGHAM QUADRANGLE LOUISIANA 7.5-MINUTE SERIES

Produced by the United States Geological Survey North American Datum of 1983 (NAD83) World Geodetic System of 1984 (WGS84). Projection and 1 000-meter grid:Universal Transverse Mercator, Zone 15S This map is not a legal document. Boundaries may be generalized for this map scale. Private lands within government reservations may not be shown. Obtain permission before entering private lands.

MANGHAM, LA

2024