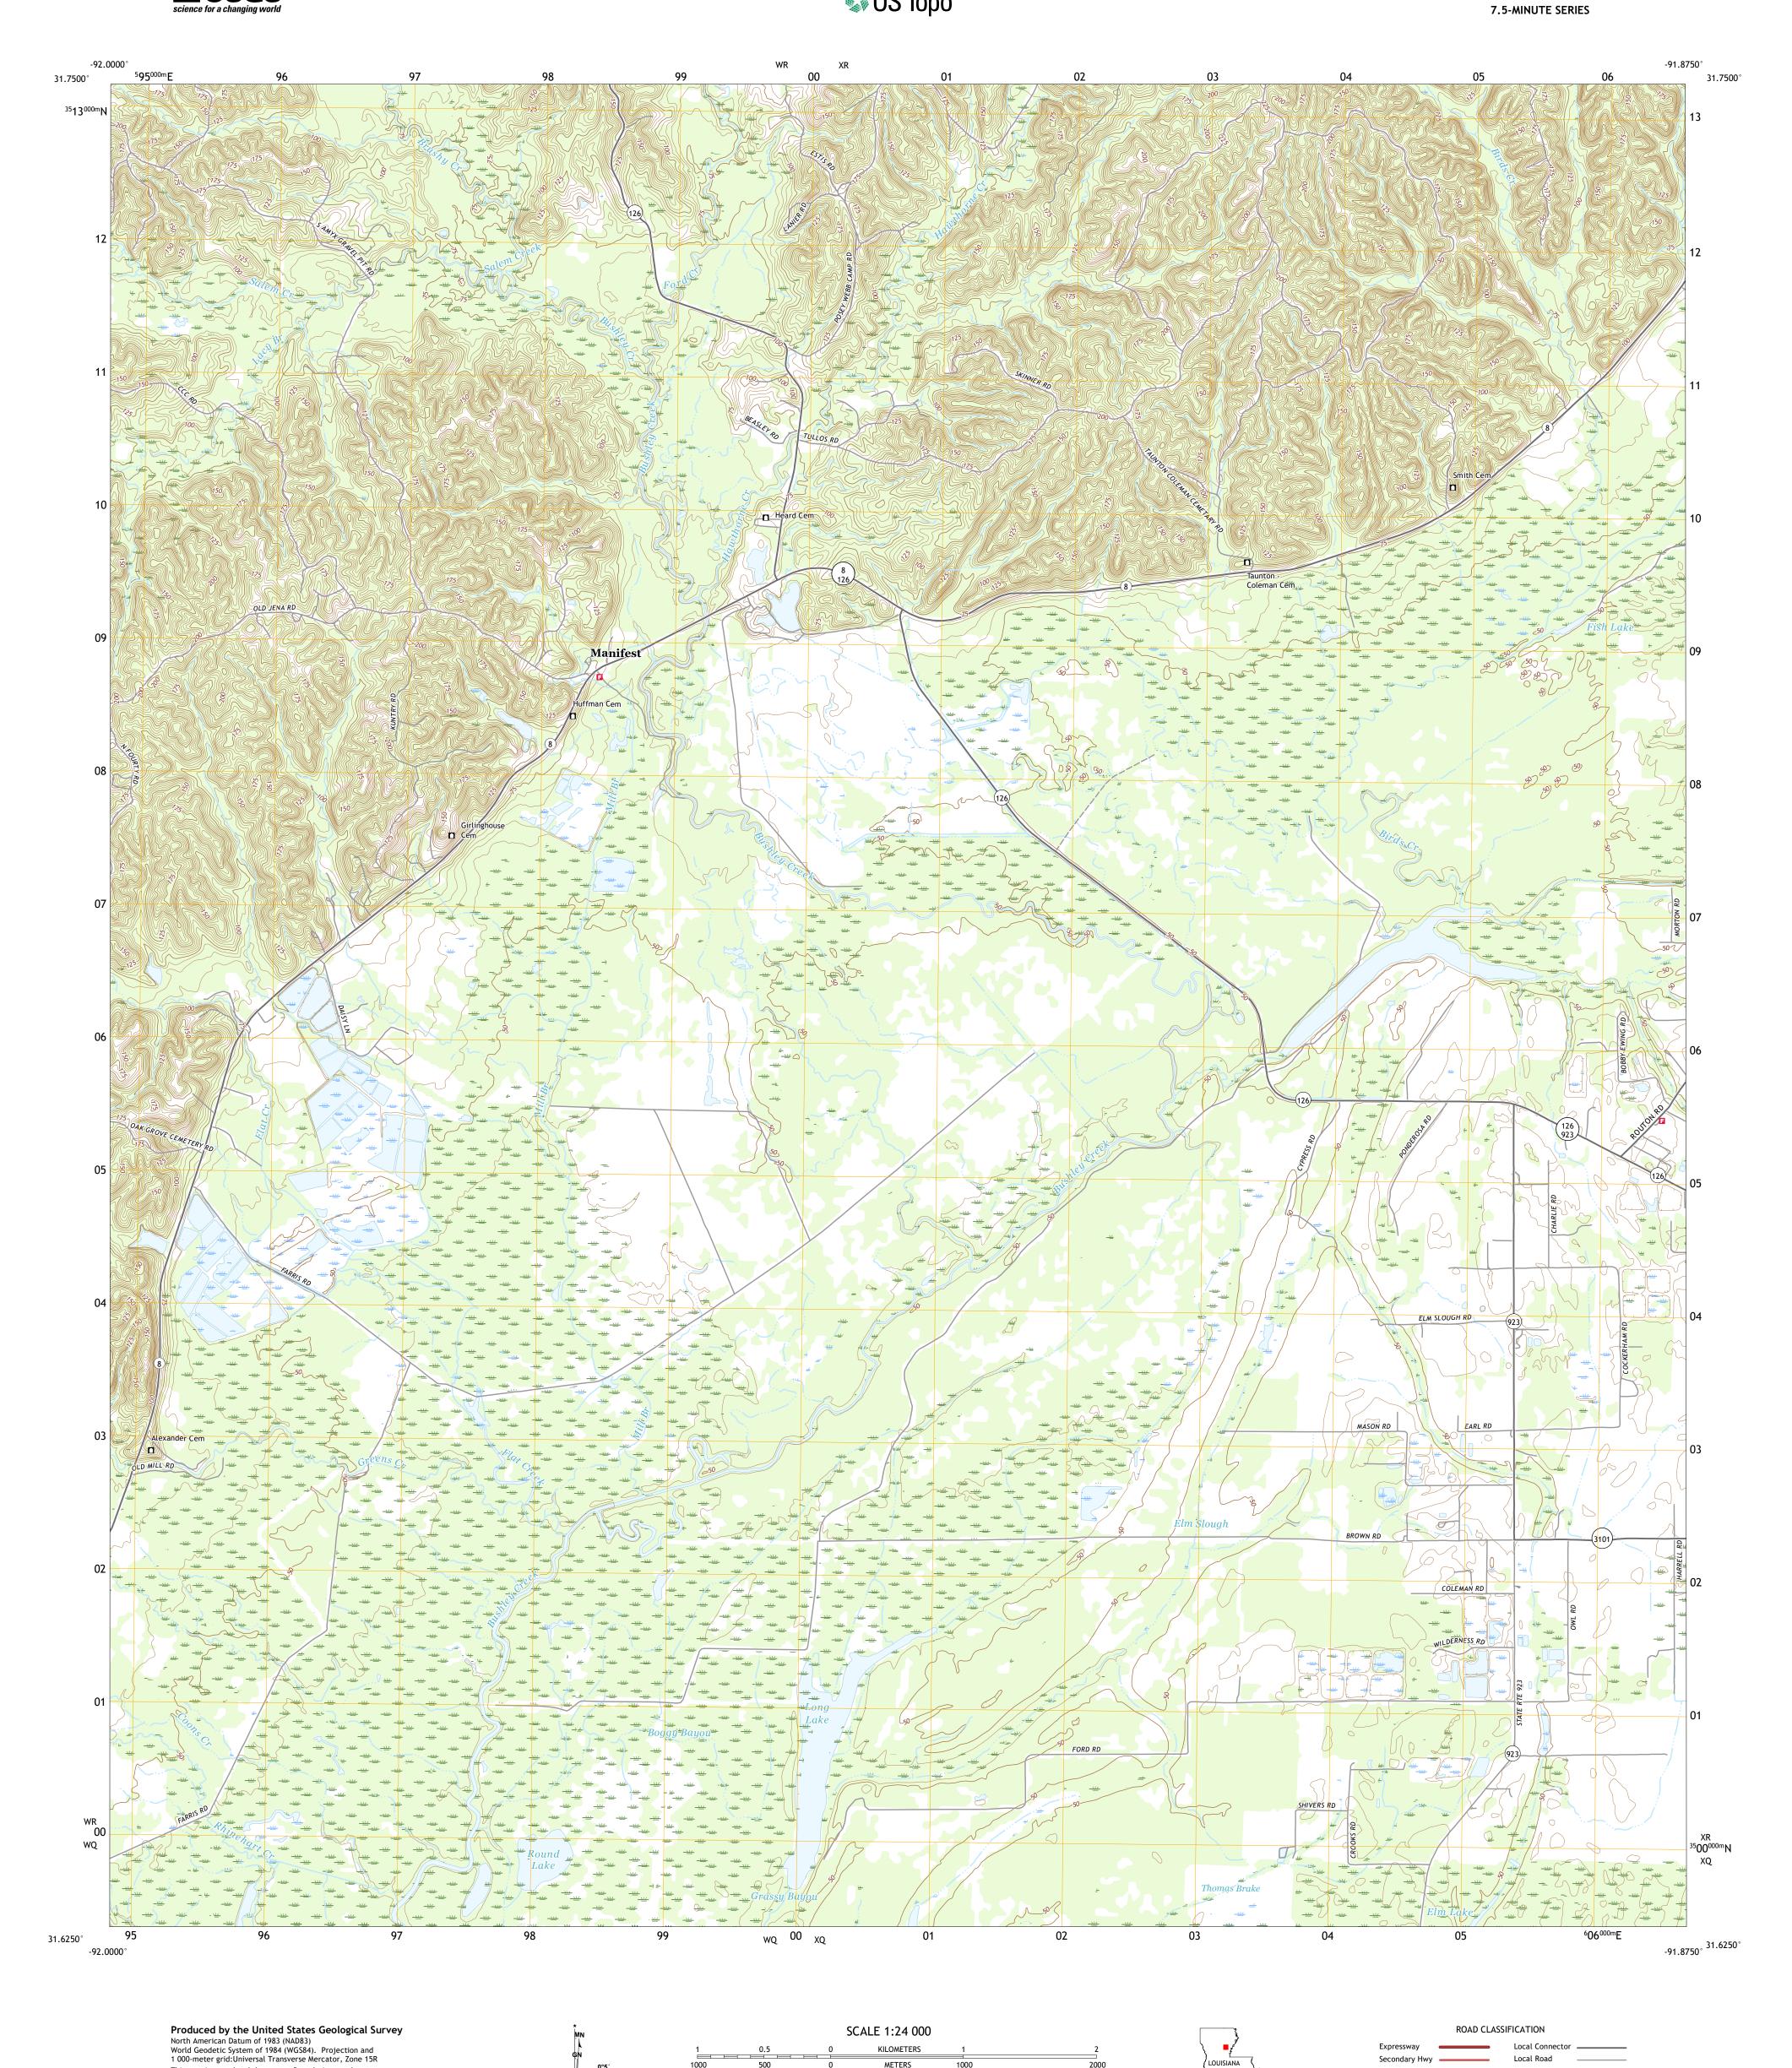

METERS

MILES

4000 5000

FEET

CONTOUR INTERVAL 5 FEET
NORTH AMERICAN VERTICAL DATUM OF 1988

This map was produced to conform with the National Geospatial Program US Topo Product Standard, 2011. A metadata file associated with this product is draft version 0.6.18

\_\_\_\_0°5′\_\_\_

0°33′ 10 MILS

UTM GRID AND 2019 MAGNETIC NORTH DECLINATION AT CENTER OF SHEET

WR XR

WQ XQ

This map is not a legal document. Boundaries may be generalized for this map scale. Private lands within government reservations may not be shown. Obtain permission before

entering private lands.

Secondary Hwy -

Interstate Route

Ramp

QUADRANGLE LOCATION

ADJOINING QUADRANGLES

1 Nickel

2 Aimwell
3 Harrisonburg
4 Jena East
5 Jonesville North
6 Bird Island Point
7 Walters

8 Jonesville South

Local Road

State Route

4WD

US Route