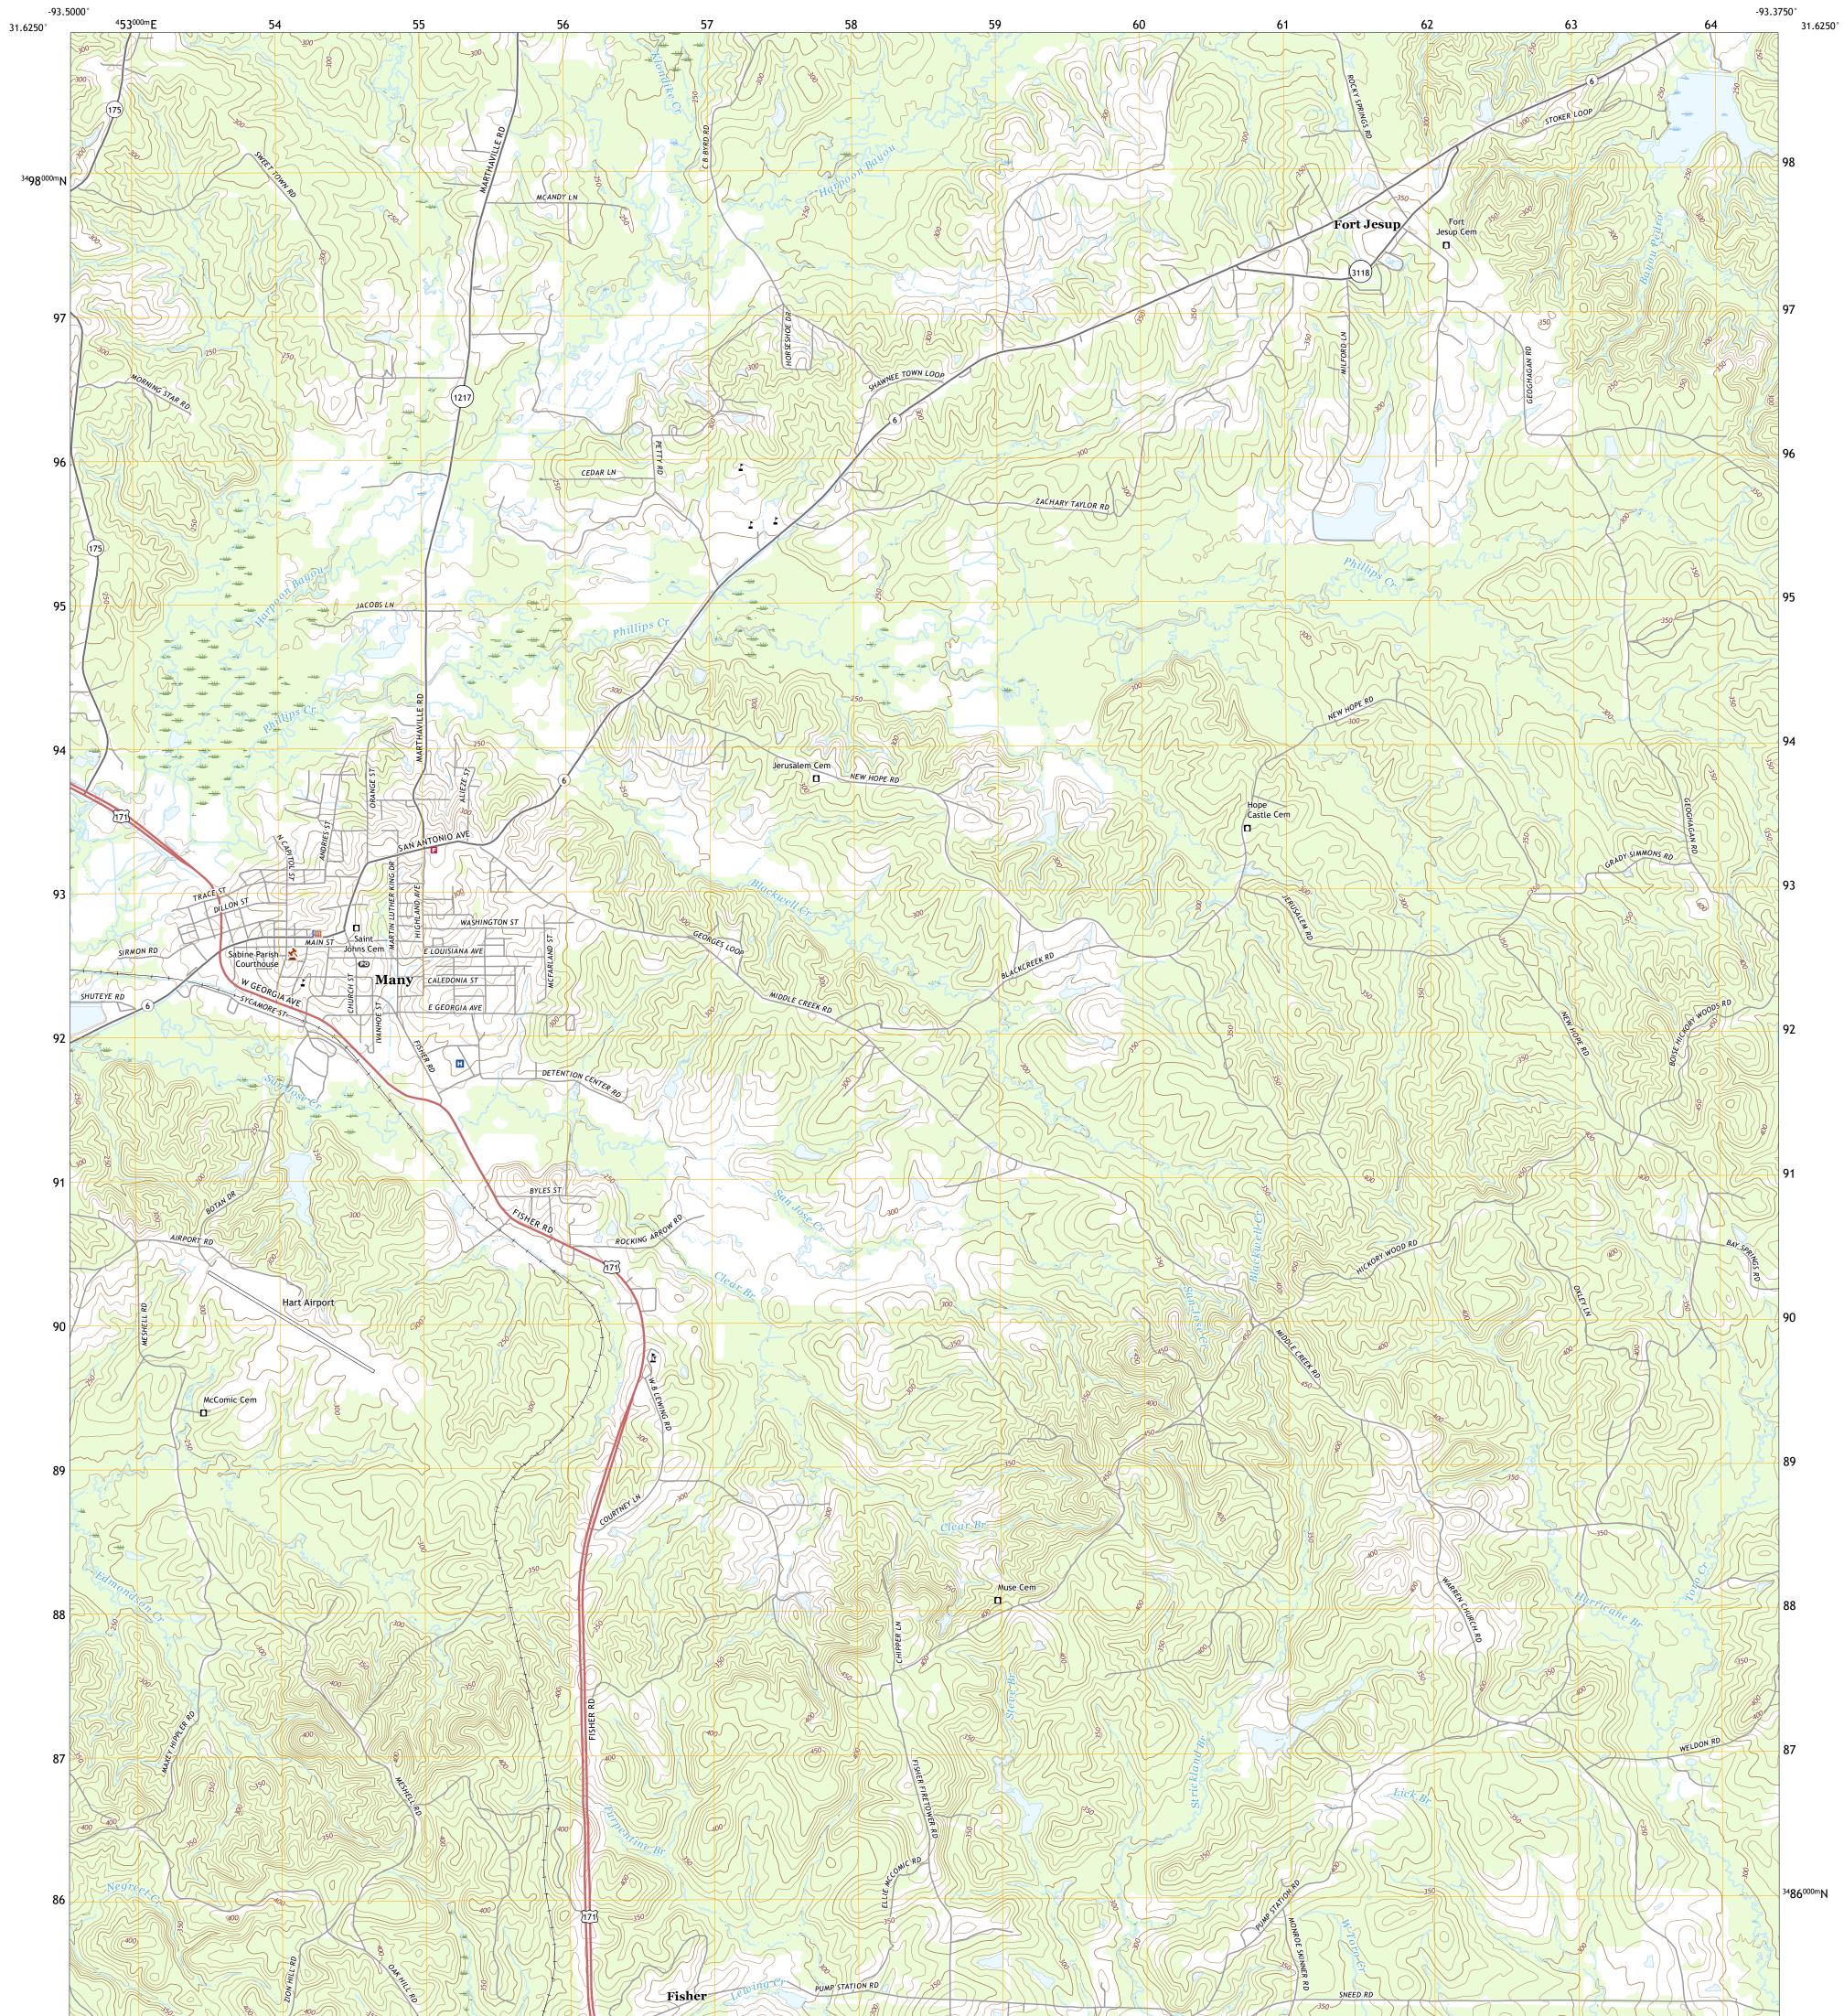

## U.S. DEPARTMENT OF THE INTERIOR U.S. GEOLOGICAL SURVEY

MANY QUADRANGLE LOUISIANA - SABINE PARISH 7.5-MINUTE SERIES

Produced by the United States Geological Survey North American Datum of 1983 (NAD83) World Geodetic System of 1984 (WGS84). Projection and 1 000-meter grid:Universal Transverse Mercator, Zone 15R This map is not a legal document. Boundaries may be generalized for this map scale. Private lands within government reservations may not be shown. Obtain permission before entering private lands.