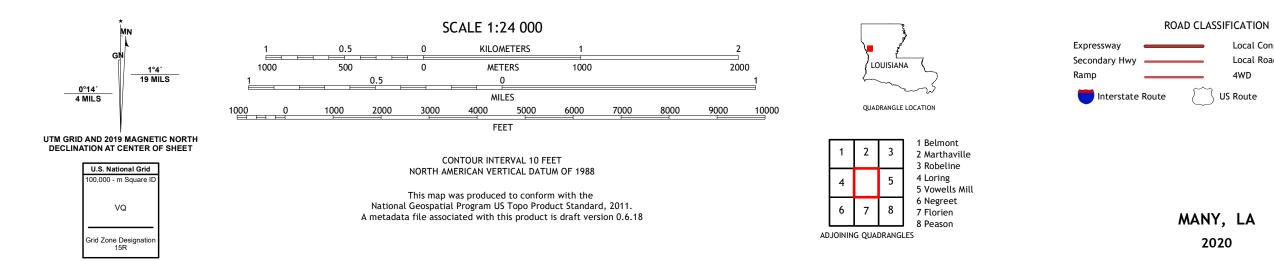

Local Connector

\_\_\_\_

State Route

Local Road

4WD

US Route

2020

\_\_\_\_\_