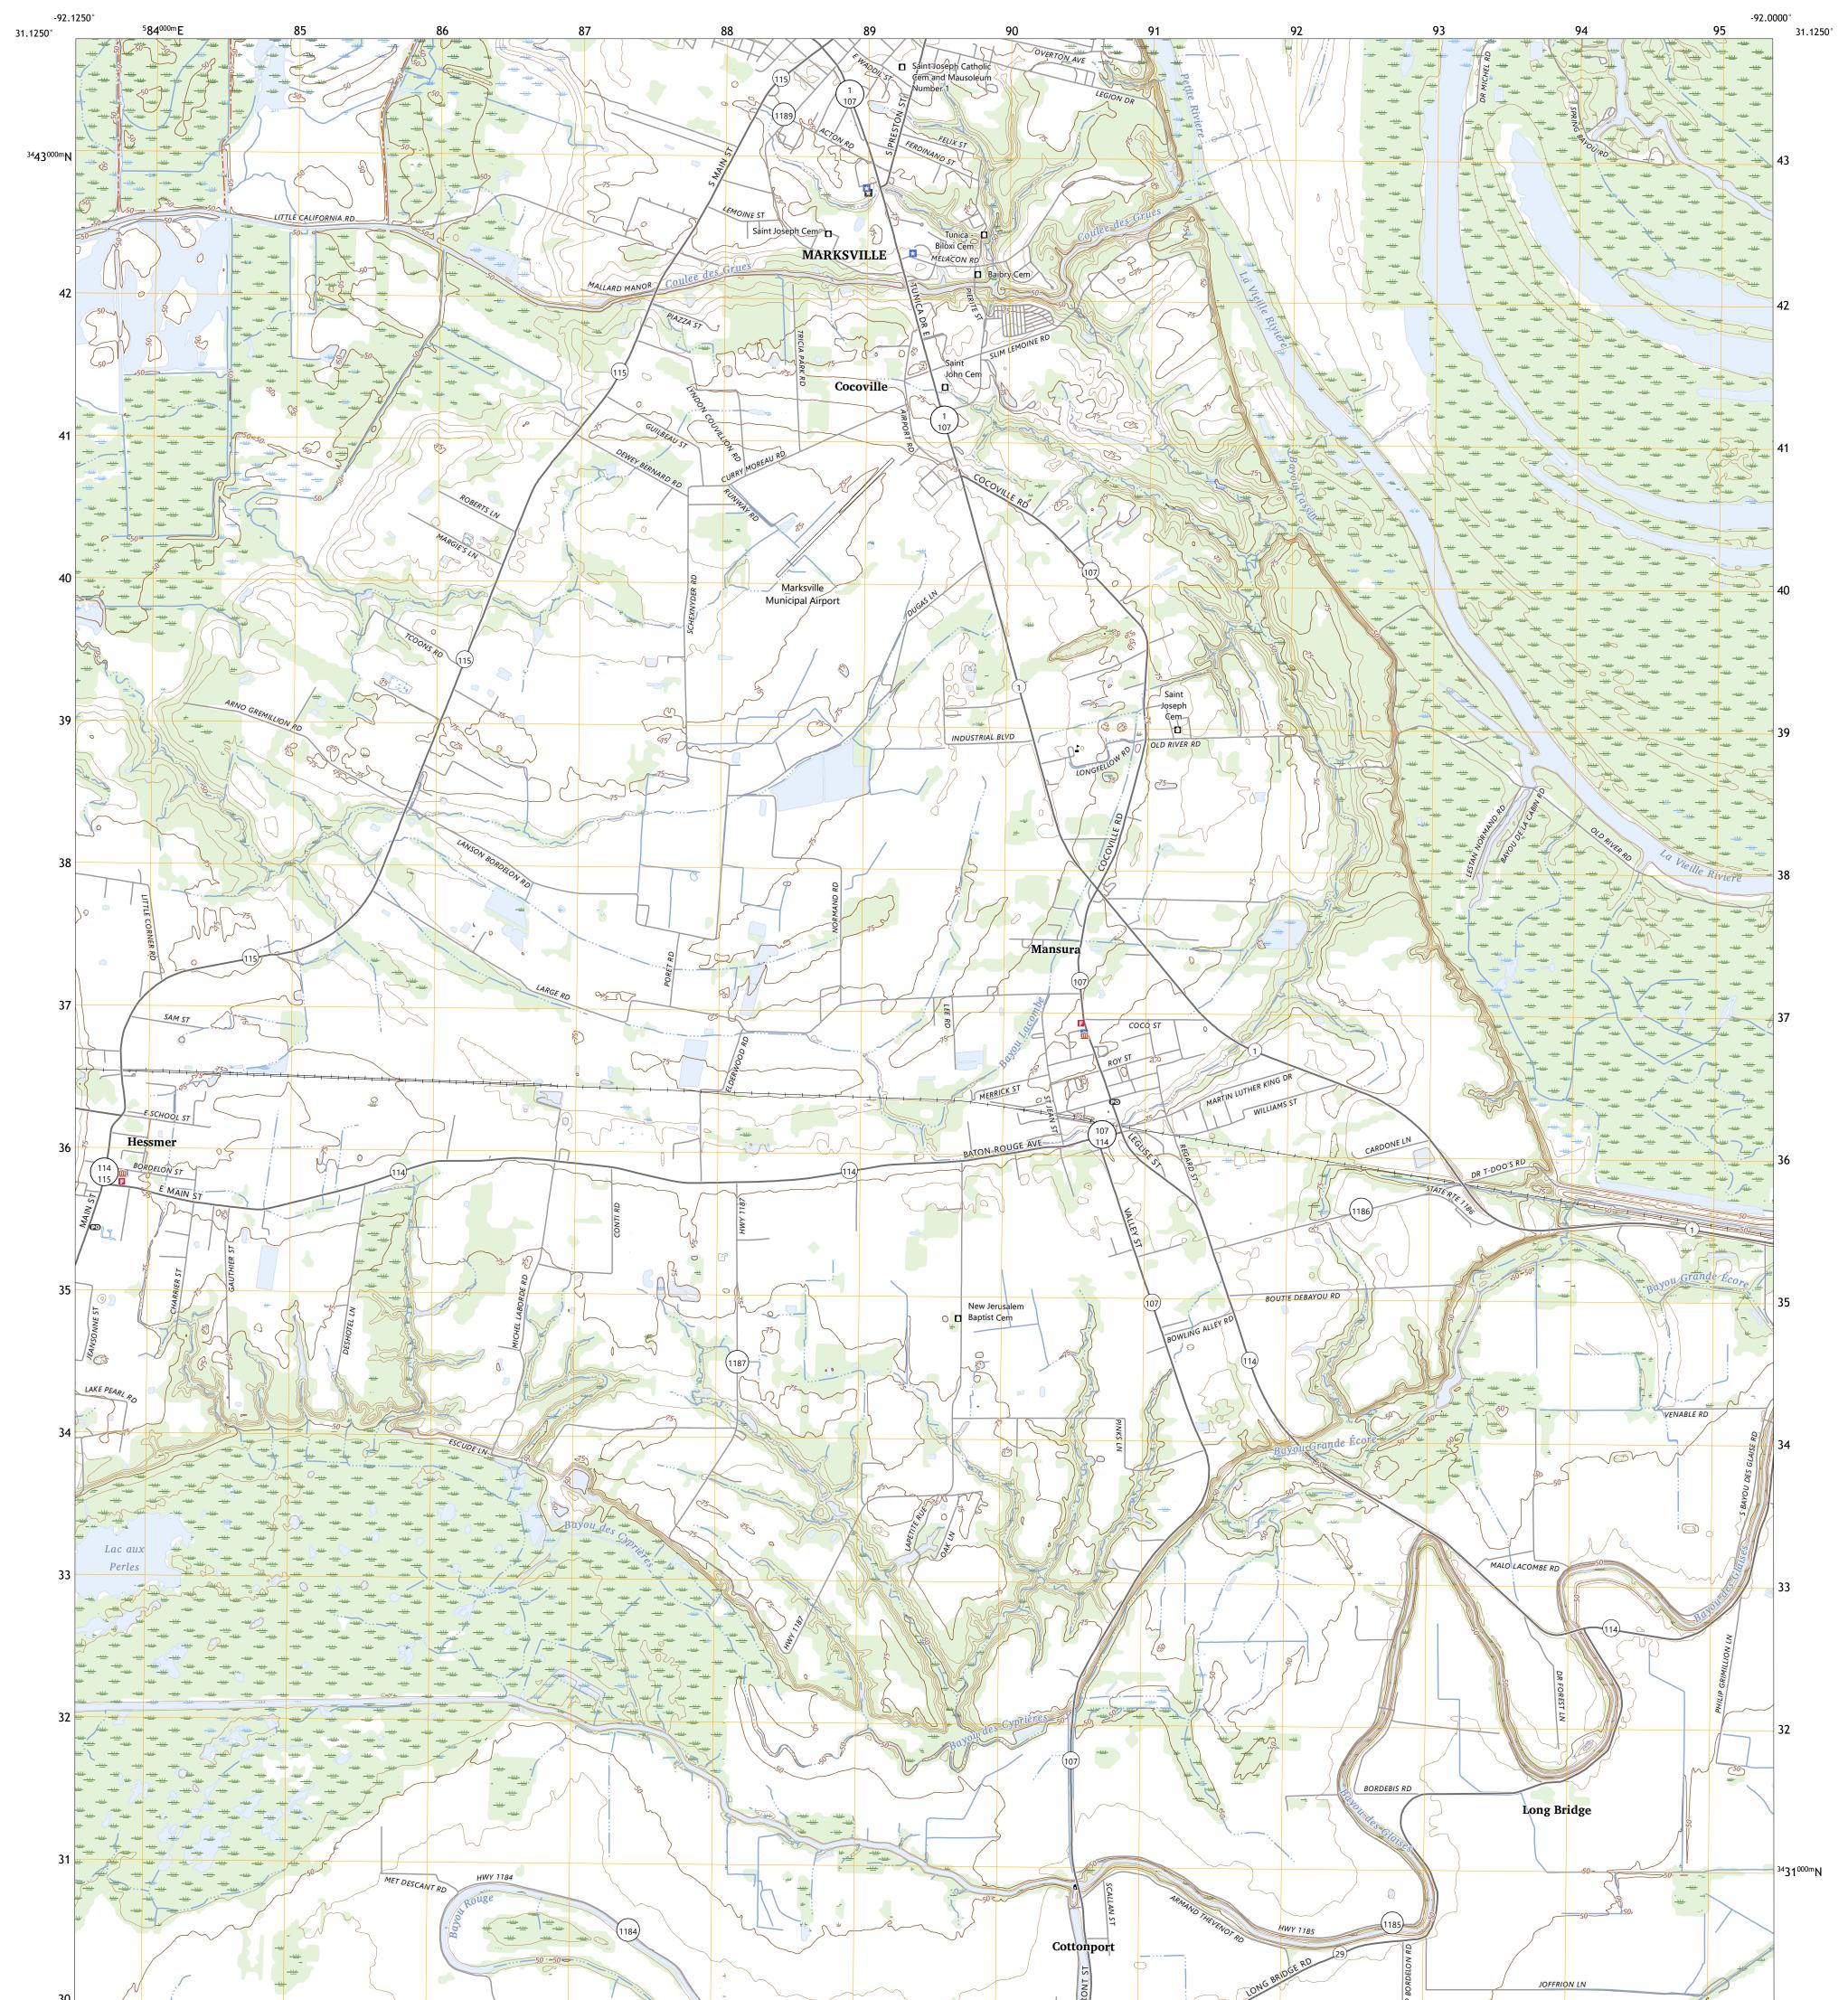

## MARKSVILLE SOUTH QUADRANGLE LOUISIANA - AVOYELLES PARISH 7.5-MINUTE SERIES

Produced by the United States Geological Survey North American Datum of 1983 (NAD83) World Geodetic System of 1984 (WGS84). Projection and 1 000-meter grid:Universal Transverse Mercator, Zone 15R This map is not a legal document. Boundaries may be generalized for this map scale. Private lands within government reservations may not be shown. Obtain permission before entering private lands.

Imagery..... Roads...... Names..... .....NAIP, September 2019 - September 2019 .....U.S. Census Bureau, 2015 - 2017 .....GNIS, 1980 - 2023 

ROAD CLASSIFICATION Local Connector 🛛 🗕 Local Road 4WD US Route State Route