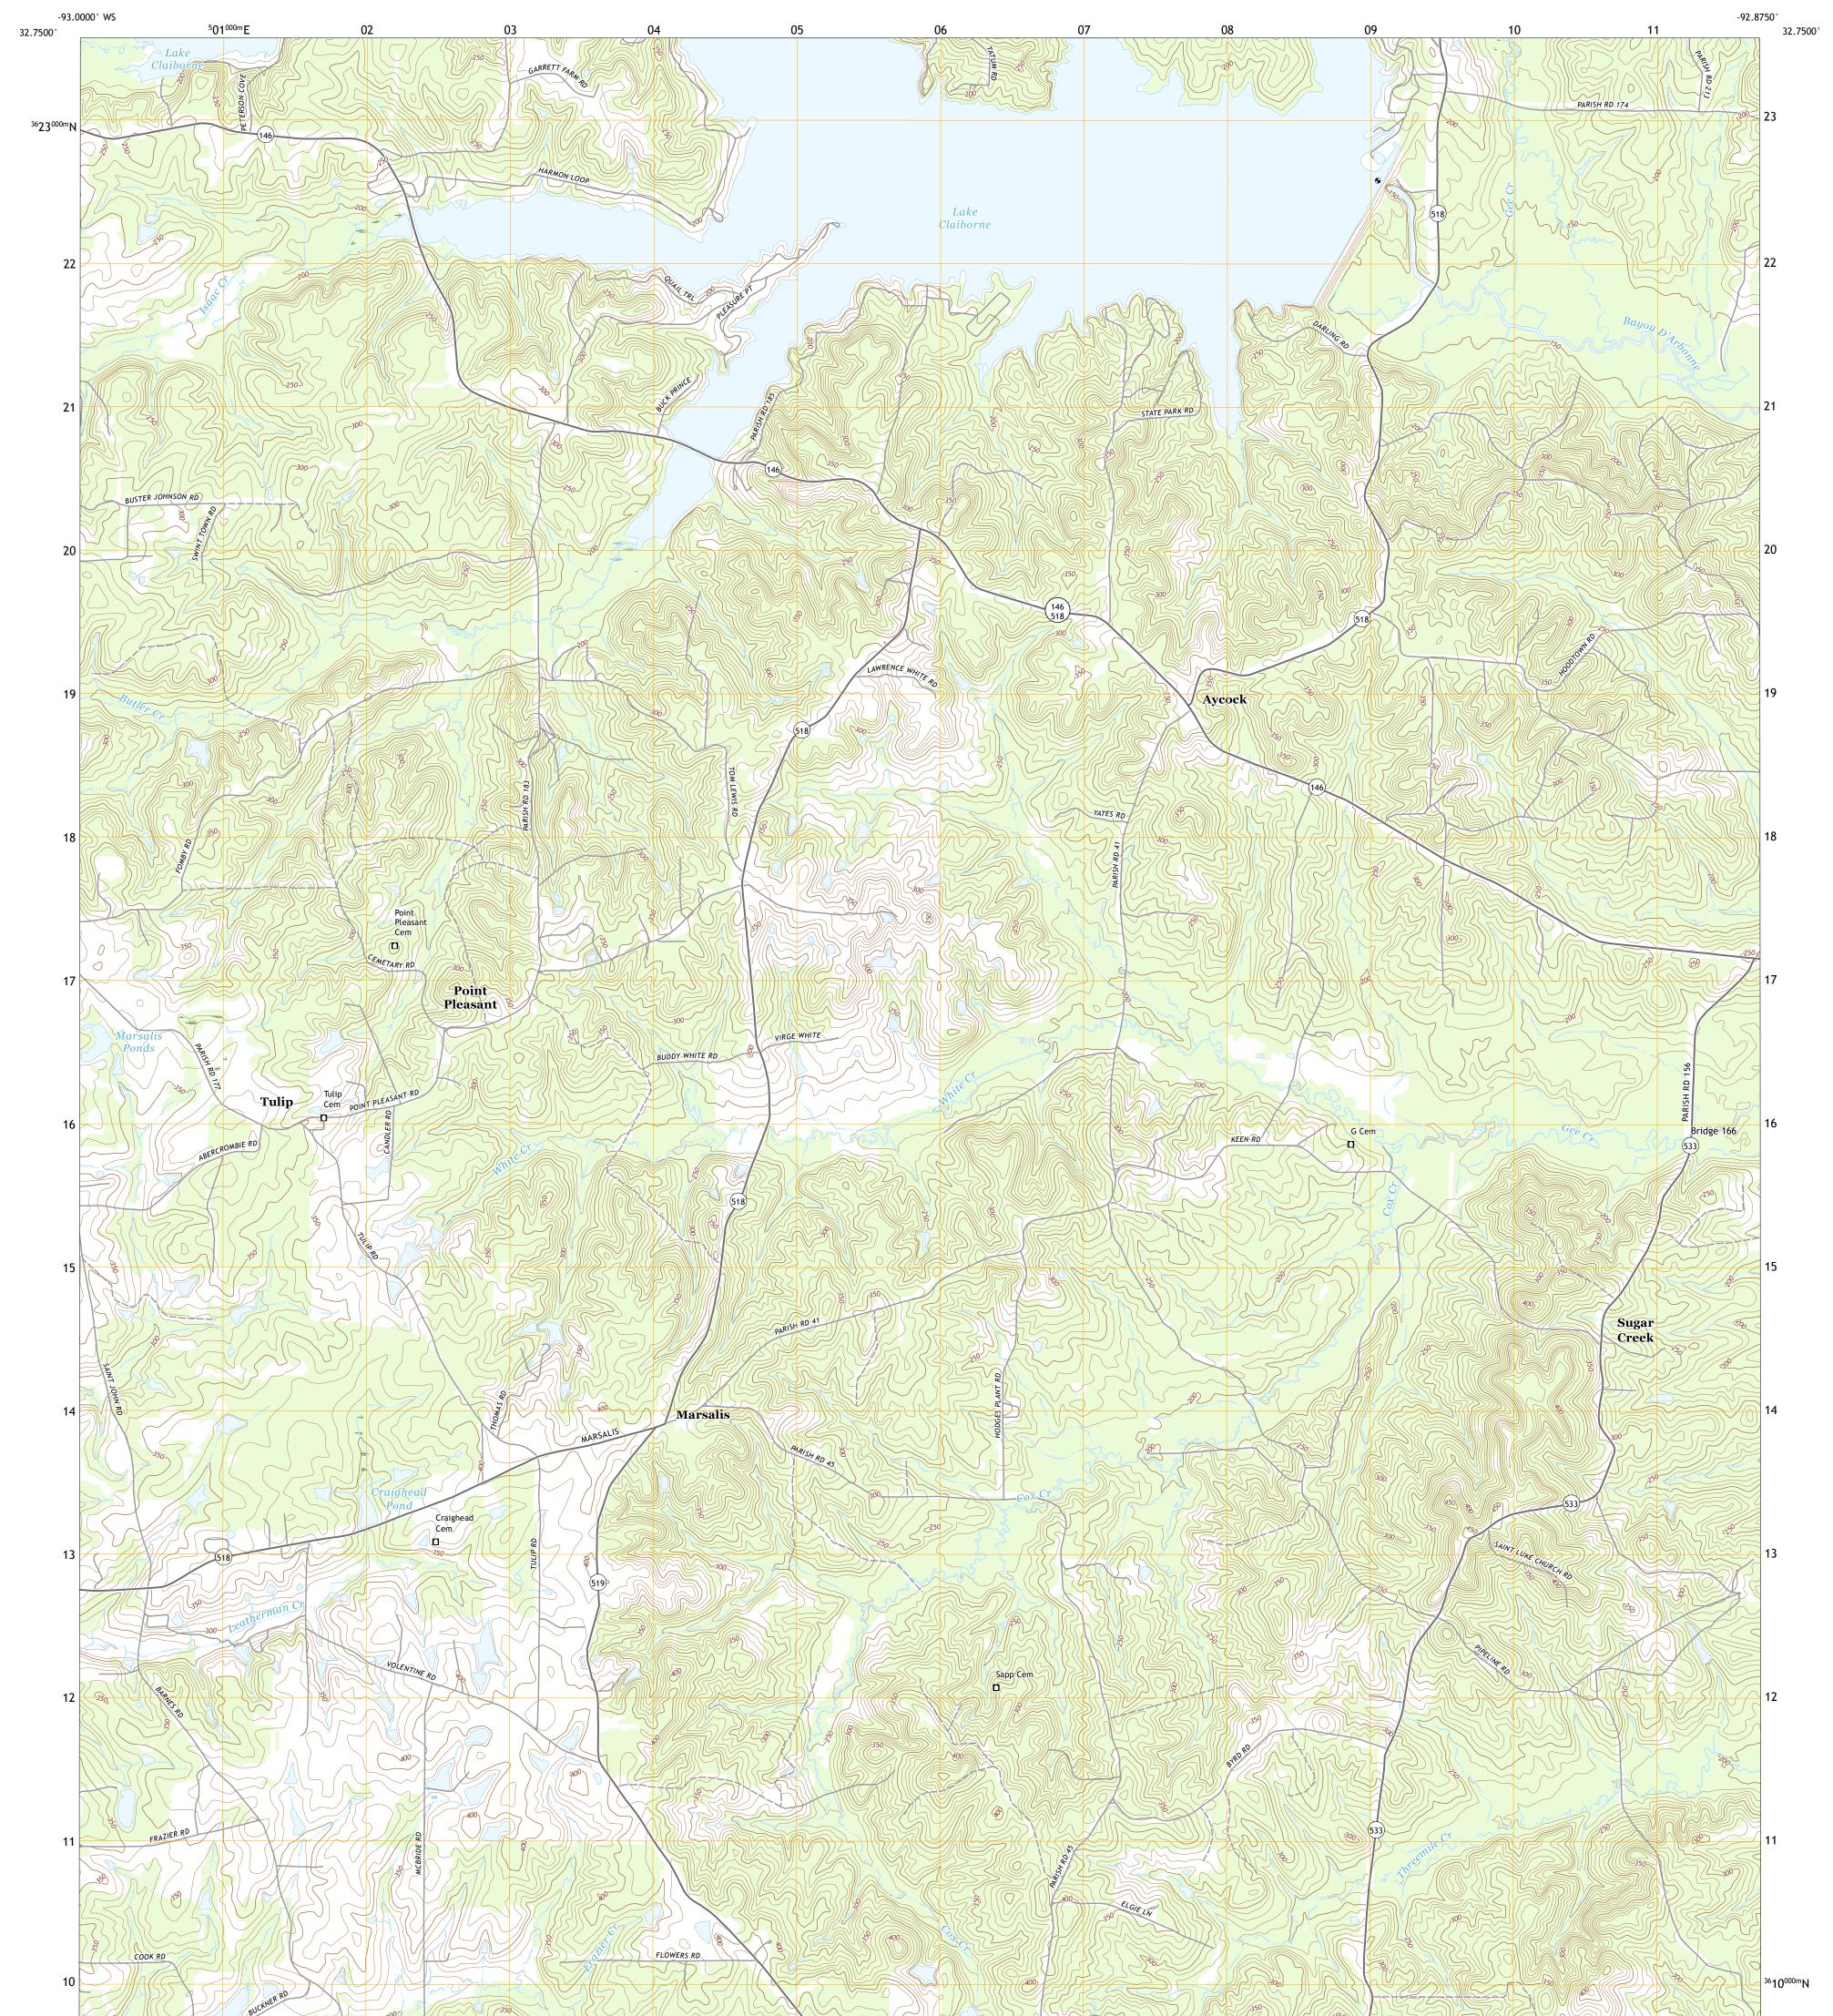

## U.S. DEPARTMENT OF THE INTERIOR U.S. GEOLOGICAL SURVEY

Produced by the United States Geological Survey North American Datum of 1983 (NAD83) World Geodetic System of 1984 (WGS84). Projection and 1 000-meter grid:Universal Transverse Mercator, Zone 15S This map is not a legal document. Boundaries may be generalized for this map scale. Private lands within government reservations may not be shown. Obtain permission before entering private lands.

Imagery......NAIP, May 2015 - September 2015 Roads......U.S. Census Bureau, 2017 Names......GNIS, 1980 - 2016 Hydrography......GNIS, 1980 - 2016 Hydrography......National Hydrography Dataset, 2013 Contours.....National Elevation Dataset, 2011 Boundaries......Multiple sources; see metadata file 2014 - 2016 Public Land Survey System......BLM, 2015 Wetlands......BLM, 2015