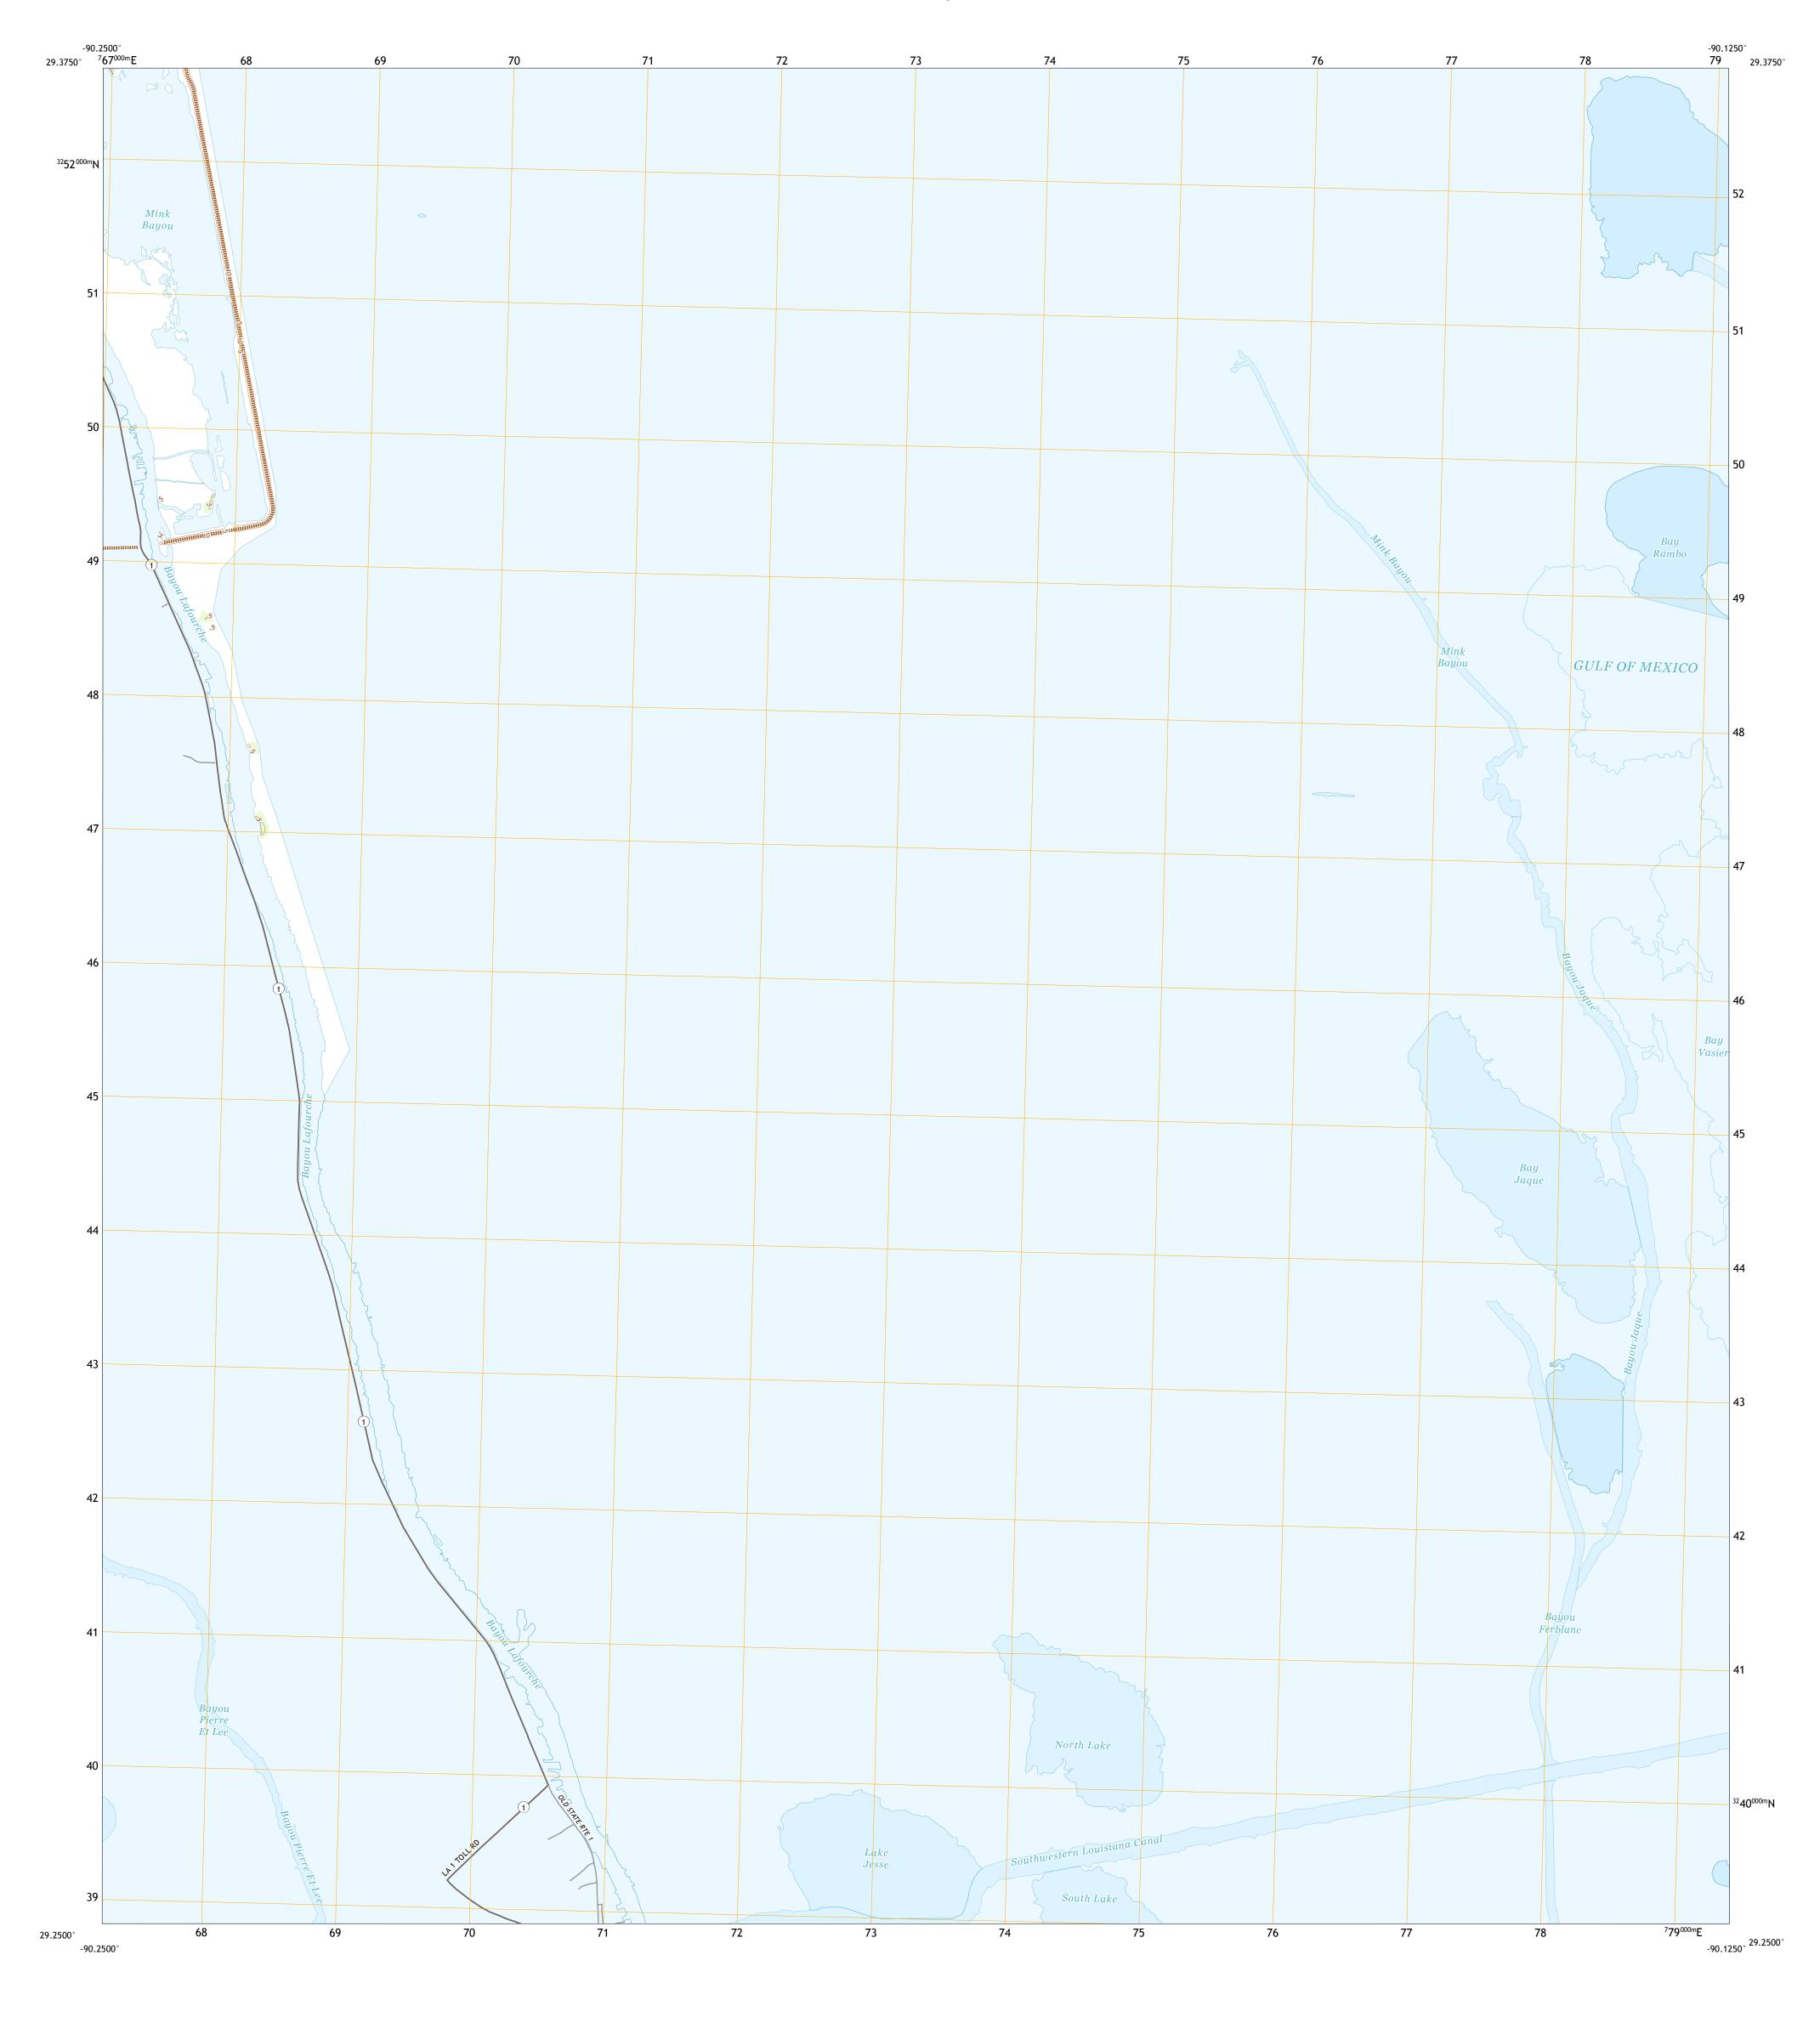

QUADRANGLE LOCATION

2000

SCALE 1:24 000

KILOMETERS

METERS

MILES

4000 5000

FEET