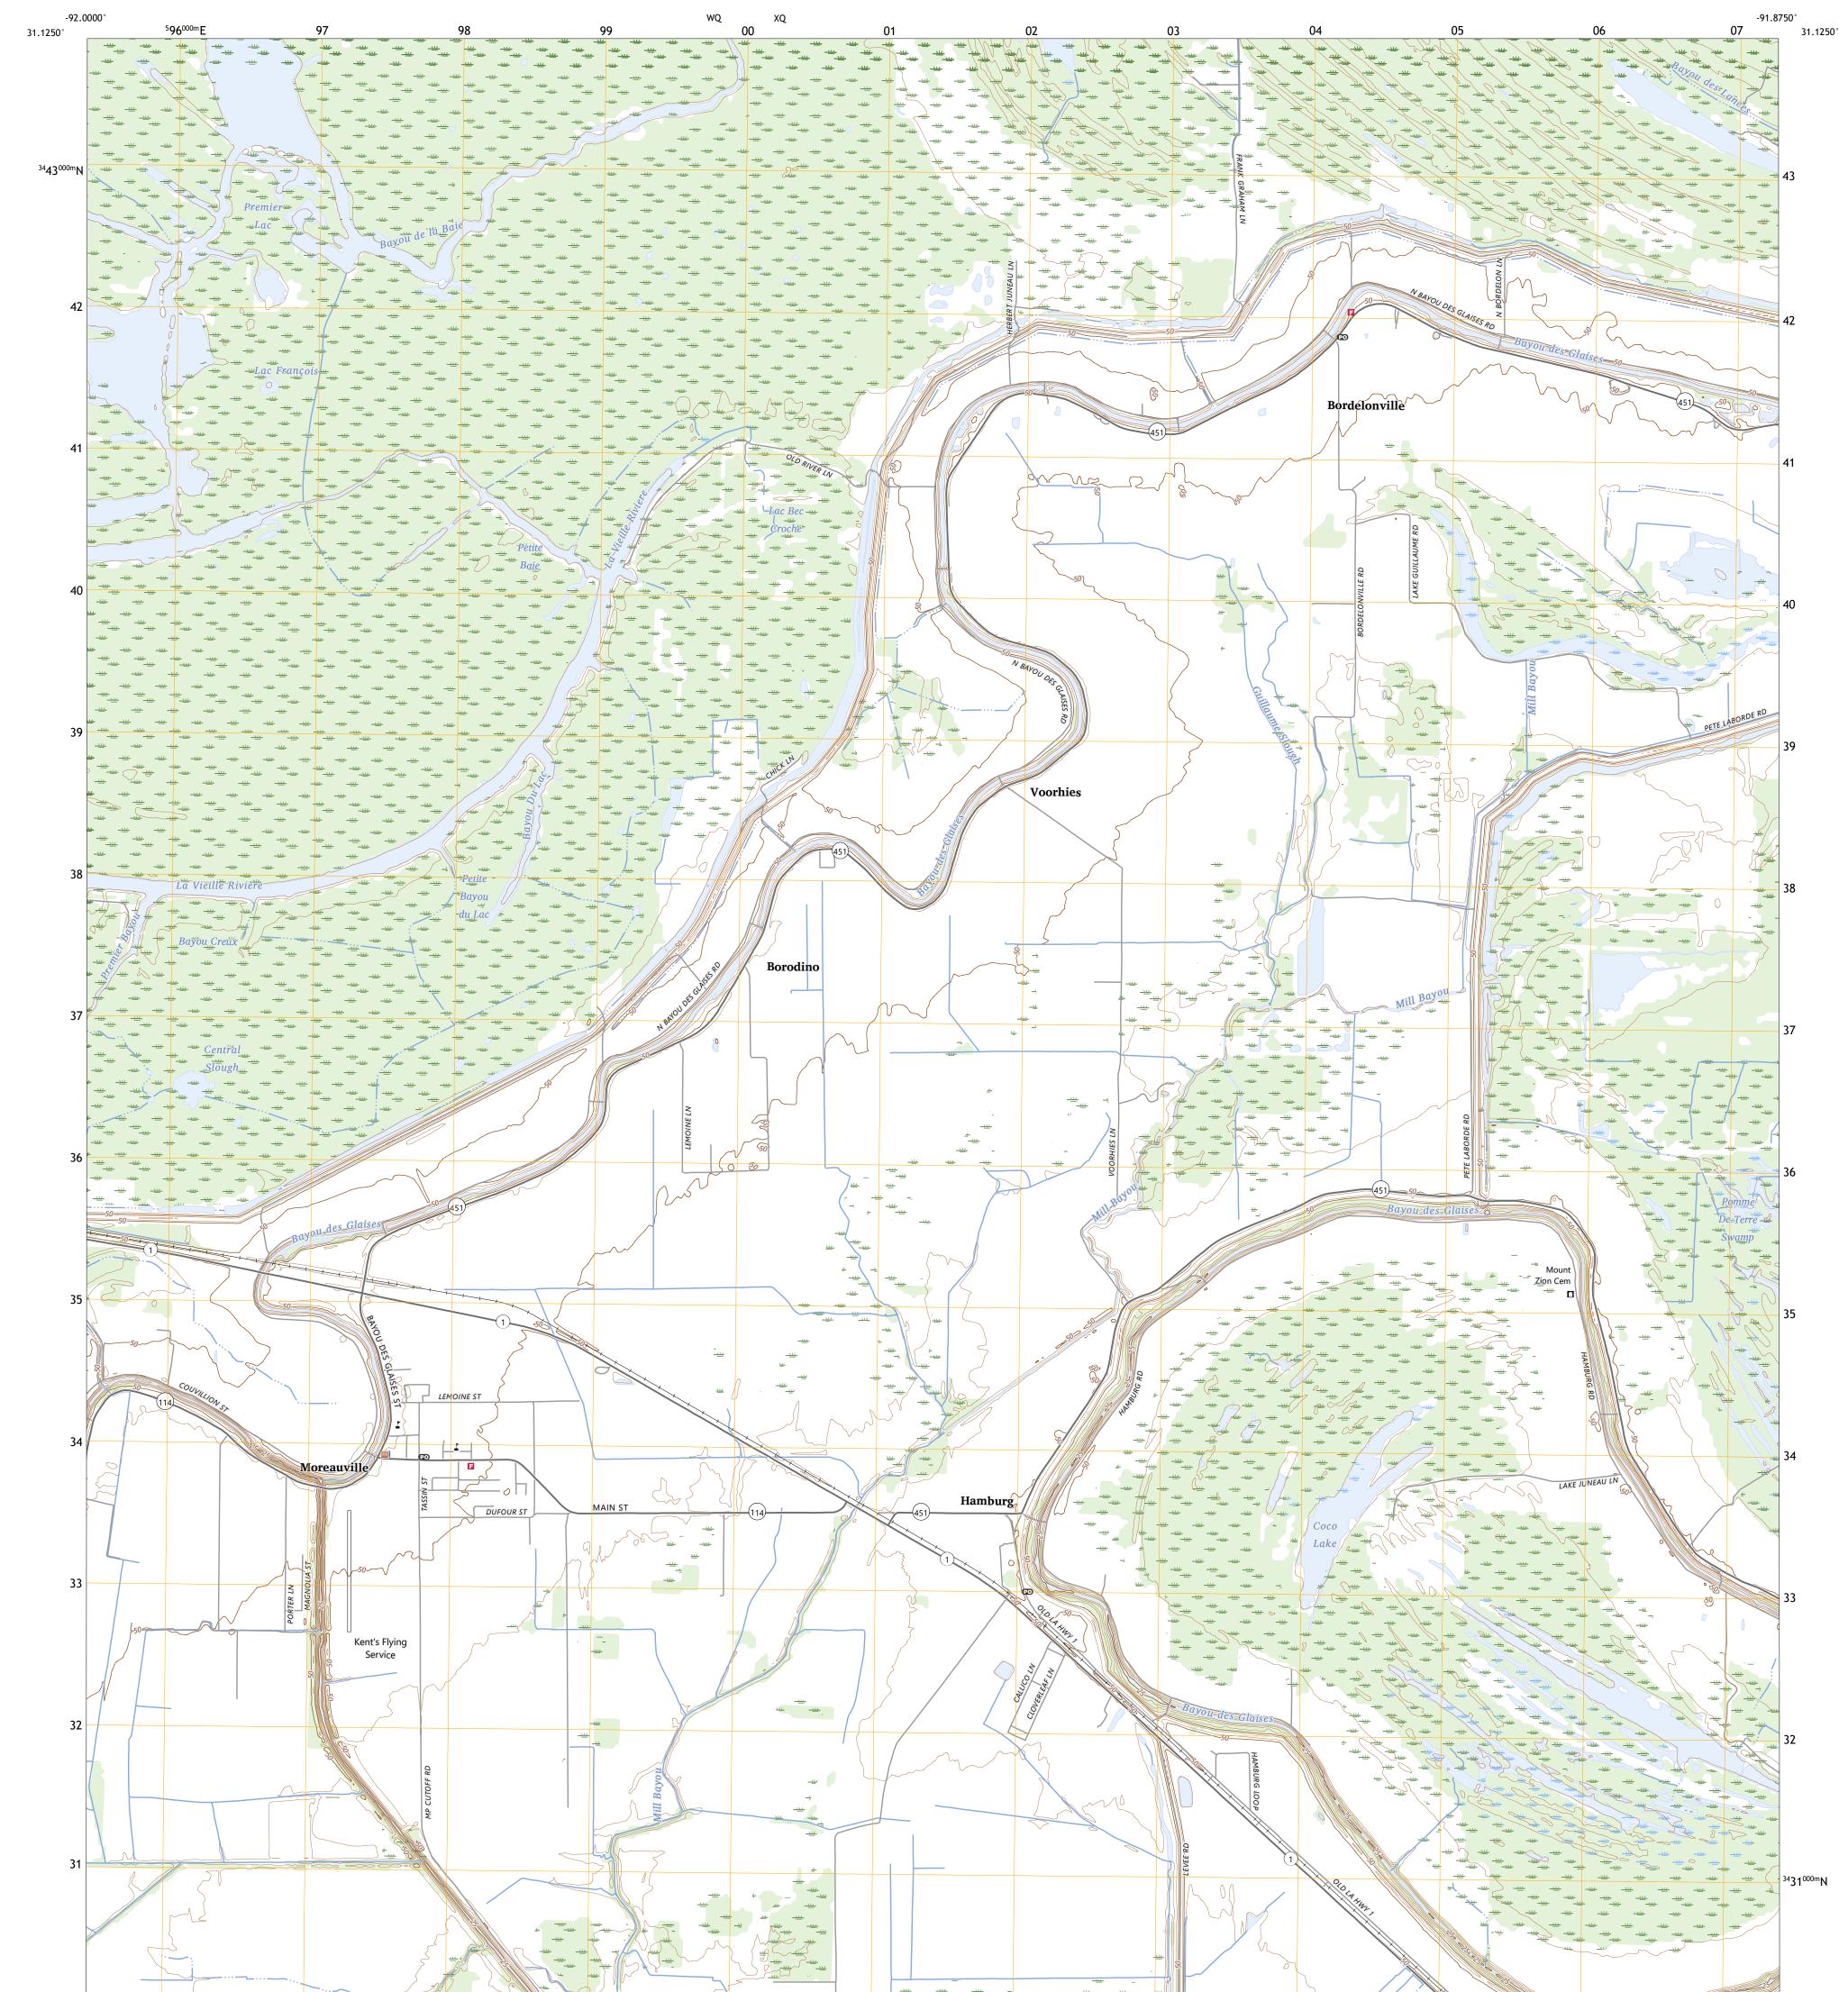

## U.S. DEPARTMENT OF THE INTERIOR U.S. GEOLOGICAL SURVEY

Produced by the United States Geological Survey North American Datum of 1983 (NAD83) World Geodetic System of 1984 (WGS84). Projection and 1 000-meter grid:Universal Transverse Mercator, Zone 15R This map is not a legal document. Boundaries may be generalized for this map scale. Private lands within government reservations may not be shown. Obtain permission before entering private lands.

Imagery......NAIP, July 2019 - September 2019 Roads......U.S. Census Bureau, 2015 - 2017 Names......GNIS, 1980 - 2023 Hydrography......GNIS, 1980 - 2023 Contours.....National Hydrography Dataset, 2002 - 2023 Contours.....National Elevation Dataset, 2022 Boundaries.....Multiple sources; see metadata file 2021 - 2022 Public Land Survey System......BLM, 2019 Wetlands......BLM, 2013

 Expressway
 Local Connector

 Secondary Hwy
 Local Road

 Ramp
 4WD

 Interstate Route
 US Route
 State Route

MOREAUVILLE, LA

2024